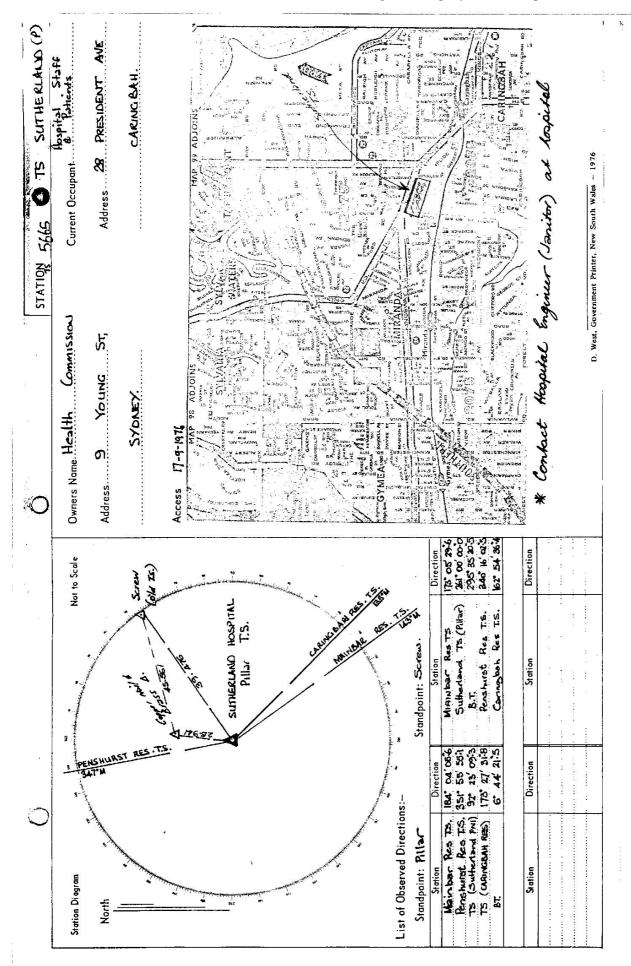

| GEOD Description:  1. Cleared by lanes bearing                                  | ì                                       |                                                        | 011100111100111                                         |                                    |                       |                         |                                | 1             | _          | ,<br>Q      | 1/2          | 9     |
|---------------------------------------------------------------------------------|-----------------------------------------|--------------------------------------------------------|---------------------------------------------------------|------------------------------------|-----------------------|-------------------------|--------------------------------|---------------|------------|-------------|--------------|-------|
| Description: 1. Cleared by lanes bear                                           | פבו                                     | GEODETIC STATION RECONNAISSANCE and MAINTENANCE REPORT | RECONNAISSANC                                           | E and MAIN LEIN,                   | ANCE REP              | ORT                     | STATION: S                     | N S I HERCHAN | . )        |             | NO.: 3663    | 6     |
| 1. Cleared by lanes bear                                                        |                                         |                                                        | Note: Crass out word or words which do not apply        | r words which do                   | not apply             |                         | MAP SHEET<br>SCALE 1:250 000   |               | SYDNEY     |             |              |       |
|                                                                                 | ring                                    |                                                        |                                                         | trom Tri                           | ig. Mast              |                         | INSPECTED BY: W. M. Caillingay | : W.M.        | . HIVRAY   | DATE:       | 128-80       | 0     |
| 2. Mast & Vanes have been painted white & black respectively,                   | een painted white {                     | & black respectively                                   | ,                                                       |                                    |                       |                         | AUTHORITY:                     | C -M-A        | •          | FIELD BOOK: | JOK:         |       |
| 3. The station/pillar was unpilled/not unpilled/constructed on. $l_1^2$ $s_1^3$ | s unpiled/not unpil                     | ed/constructed on                                      | 12 - 8 - 19                                             | 8, dimensions i                    | now being:            |                         | 330                            | 340 350       | 360 10     | / 50/       | / 30,        | 1     |
| Description of mark R                                                           | 87 Pilling sho                          | uld be explicit, e.g.,                                 | , S/Steel Pillar Plate,                                 | Steel plug, Brass ;                | plug, Bolt, (         | G.I. Pipe               | Station Diagram                | me            | North      | Not         | Not to Scale | 1     |
| Height of mark. C. 2, 4, 2, m., below reck/concrete;                            | 6.2m. solow Feck                        | :/concrete;                                            | Mark ism. m. below                                      | above G.L.                         |                       |                         |                                |               |            |             |              | ıq    |
| Height of Top Vanes to Top Mark/Pillar platem.m.                                | to Top <del>Mark</del> /Pillar          | r plate 508                                            |                                                         | Diameter of Vanes (vertical)       | tical) 0 . 6c         | , E                     | / o                            |               |            |             |              |       |
| Height of Cairnm.                                                               | , E                                     |                                                        | Diameter of Cairnm.                                     | Name Plate found/not found/placed. | nd/not four           | rd/placed.              | ر غا                           |               |            |             |              | 50    |
| Length of Mast                                                                  | 1.538 / m.                              | (approximate if not                                    | t unpiled)                                              |                                    |                       |                         | 001                            |               |            |             |              | 6     |
| 4. A                                                                            | set in conc/ro                          | ck has been placed/                                    | found, bearing                                          | M from Mast                        | t/Plug/Pillar         | <b>1</b> 000            | - / o                          |               |            |             |              | 6/    |
| 5. Aset in conc/rock has been placed/found, bearing"M from Mast/Plug/Pillar     | set in canc/ra                          | ck has been placed/                                    | found, bearing                                          | M from Mast                        | t/Plug/Pillar         |                         | 6ź /                           |               |            |             |              | 95    |
| 6. Aset in conc/rock                                                            | set in conc/ro                          |                                                        | has been placed/found, bearing" M from Mast/Plug/Pillar | M from Mast                        | t/Plug/Pillar         | •                       | 280                            |               |            |             |              | 80    |
| 7. A                                                                            | set in conc/ro                          | ck has been placed/                                    | found, bearing                                          | °M from Mast                       | t/Plug/Pillar         |                         | oźz                            |               | +          |             |              | 90    |
| 8. Action required:                                                             | *************************************** | ***************************************                |                                                         |                                    | 1                     |                         | Ze0                            |               |            |             |              | 100   |
| STANDPOINT:                                                                     |                                         |                                                        | STANDPOINT:                                             |                                    |                       | Ì                       | . \ 0                          |               |            |             |              | ) [   |
| Mark                                                                            | Horiz.<br>Direction Distance            | Height Difference                                      | Mark                                                    | Direction                          | Horiz,<br>Distance    | Height Difference       | ş \                            |               |            |             |              | ,fo / |
|                                                                                 |                                         | above standpt.                                         |                                                         |                                    |                       | above<br>below standpt, | 2 <del>4</del> 0               |               |            |             |              | 720   |
|                                                                                 |                                         | above standpt.                                         |                                                         | 1                                  |                       | above<br>below standpt. |                                |               |            |             |              | Z     |
|                                                                                 |                                         | above standpt                                          |                                                         |                                    |                       | above<br>below standpt, | ,<br>230                       |               |            |             |              | 130   |
|                                                                                 |                                         | above<br>standpt.<br>below                             |                                                         |                                    |                       | above standpt.          |                                |               |            |             |              | /     |
|                                                                                 |                                         | above<br>below standpt.                                |                                                         |                                    | 2000                  | above standpt,          | . (                            |               |            |             |              | )     |
|                                                                                 |                                         | above standpt.                                         |                                                         |                                    |                       | above standpt.          | )zz                            |               |            |             |              | 46    |
|                                                                                 |                                         | ahove standpt.                                         |                                                         |                                    |                       | above<br>standpt.       | 1 210 /                        | 200 / 190     | 180 17     | 170 160     | 150          |       |
| Prepared by:                                                                    |                                         | Checked:                                               |                                                         | No Miller No                       | Noted on U. T.M. Card | 1. Card                 |                                | Checked       | <i>₽</i> i |             |              |       |