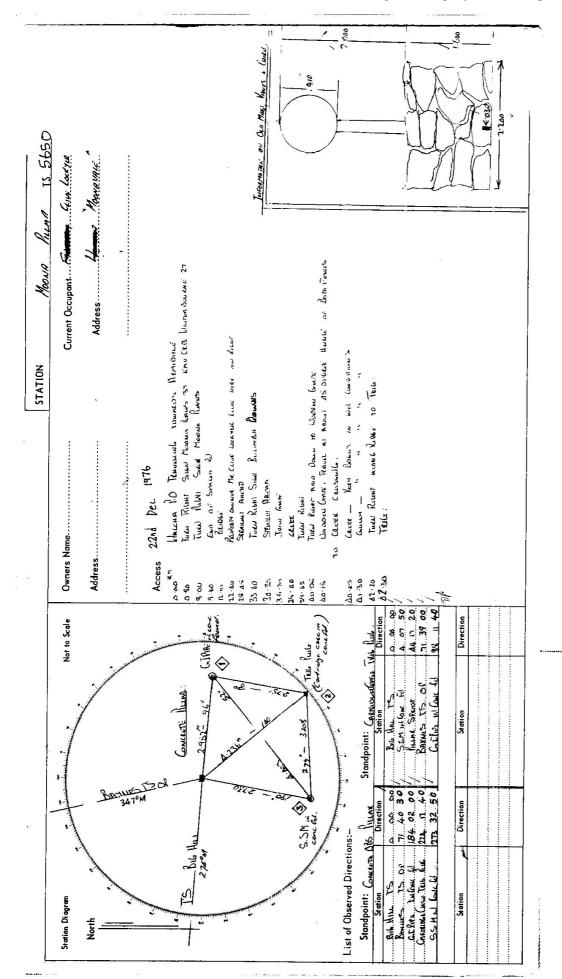

|                                                                                       | Ingonometrical Survey of N.S.W.                                                          | 7.5 10.7                     |
|---------------------------------------------------------------------------------------|------------------------------------------------------------------------------------------|------------------------------|
| Department of Lands                                                                   | RECONNAISSANCE and MAINTENANCE REPORT                                                    | STATION MEGNIA PILIA TS 5650 |
| This Trig. Station has been:•                                                         | Note: Cross out word or words which do not apply                                         | VERNON Ph. FENWICK           |
|                                                                                       |                                                                                          | by: t. R. Nous               |
| 2. Cleared by lanes bearing                                                           | from Trig. Mast                                                                          |                              |
| 3. Trig. Mast & Vanes have been painted white & black respectively. 🗸                 | ite & black respectively. 🗸                                                              | Beacon Diagram               |
| 4. The Trig. was unpiled/net-unpiled, dimensions now being:                           | sions now being:                                                                         | Uhurs (0 0) 755              |
| Description of mark באנגיהים בהפסי<br>ליבוח<br>Height of <del>mark</del> באנגיה החשלה | blower rock/concrete                                                                     | 004-1                        |
| Height of Top Vanes to Top Mork, J. a.a.o. m.                                         | ۵                                                                                        | the or this.                 |
| Height of Comm. 1917. m. Dic                                                          | meter of Cairnm.                                                                         |                              |
| Length of Mast                                                                        | oximate it not unpiled)                                                                  | +                            |
| 5. A.S.S.nset in conc/reak has been                                                   | A. S. Sset in conc/reak has been pleased 2.730m. bearing 190 M from Trig. Mest Plan      |                              |
| 6. Atherwellnsiset in conclused has been                                              | Afterniver feet set in conc/set has been pleed 4.236m. bearing49 M from Trig. Mast 21/2. | CONCRETE PILLAR              |
| 7. A.G.I.lifeset in conc/seed has been                                                | A. G.I. Mrset in conc/seril has been pleased 2.352m. bearing916 from Trig. Mass P. Max.  |                              |
| 8. Aset in conc/rock has been placedm. bearing                                        | olacedm. bearing                                                                         |                              |
| 9. Connection Legislan Life: 10.55.11 : 3.298.                                        | 8., m. bearing2.7£9M                                                                     | Conjector Basi and           |
| 10. Connection authorities, to fillik; 2.751, m. bearing39M                           | (', m. bearing3"9M                                                                       | france lott.                 |
| 11. Connection, St. & M to, C. Meti; . 4:593 m. bearing St 9M                         | s.m. bearings29M                                                                         | Date Record of Station       |
| 12. Connectionto                                                                      | nr. bearing?M                                                                            | 6 Conc. p.112 ests           |
| 13. Diff. Hr. Gravore Seconds Sch. 18. 1989                                           | 9 m. obene Pitter Levis.                                                                 |                              |
| 14. Diff. Ht. 3.58m 12. 6046. 43. 15 1711                                             | m. down / Perrid Land                                                                    |                              |
|                                                                                       | Ė                                                                                        |                              |
| 16. Diff. Ht.                                                                         | m. above                                                                                 |                              |
| Prepared by: R. Halli's Checked:                                                      |                                                                                          | Checked                      |

| No.: 5650                                              | DISTRICTION DI                                   | DATE: 4-6-79             | PRECENSION:                            | 20 39                                                     | Not to Scale                                                                                            | Q <u>`</u>                            |                                              | <u>60,</u>                         | / 8                         | 6 /                                               | / q£                                                                     | go                                                                      | 90                                                                       | 19                                      | 6 /         | 310 /              | 720                     | _                       | <u>130</u>              |                | <u></u>                 | 46             | 160 150        |                      |
|--------------------------------------------------------|--------------------------------------------------|--------------------------|----------------------------------------|-----------------------------------------------------------|---------------------------------------------------------------------------------------------------------|---------------------------------------|----------------------------------------------|------------------------------------|-----------------------------|---------------------------------------------------|--------------------------------------------------------------------------|-------------------------------------------------------------------------|--------------------------------------------------------------------------|-----------------------------------------|-------------|--------------------|-------------------------|-------------------------|-------------------------|----------------|-------------------------|----------------|----------------|----------------------|
| MOONA                                                  | Hastings                                         | R. Cook                  | CMP                                    | 350 360 10                                                | North                                                                                                   |                                       |                                              |                                    |                             |                                                   |                                                                          |                                                                         | +                                                                        |                                         |             |                    |                         |                         |                         |                |                         |                | 0/1 081 061 /  | Checked              |
| STATION:                                               | MAP SHEET<br>SCALE 1:250 000                     | INSPECTED BY:            | AUTHORITY:                             | 336 340                                                   | Station Diagram                                                                                         | ,                                     | 7 9                                          | 18                                 | / 00i                       | · / o                                             | 6ź /                                                                     | OBZ                                                                     | 04z                                                                      | 09                                      | : \0        | se /               | 540                     |                         | oez                     | _              |                         | )ZĘ            | 7 2,10 / 2,00  |                      |
| REPORT                                                 | Njdi                                             |                          | `                                      | jād<br>Jād                                                | olt, G.I. Pipe                                                                                          |                                       |                                              | found/placed.                      |                             | illar                                             | illar                                                                    | iltar                                                                   | illar                                                                    | *************************************** |             | Height Difference  | above<br>below standpt. | above<br>below standpt, | above<br>below standpt. | above standpt. | ubove<br>below standpt. | above standpt. | above standpt. | Noted on U.T.M. Card |
| nd MAINTENANCE                                         | ords which do not ap                             | from Trig. Mast          | \                                      | dimensions now being:                                     | el dug, Brass plug B                                                                                    | m. thow G.L.                          | Diameter of Vans (vertical)m.                | Name Plate found/not found/placed. |                             | <sup>o</sup> M from Mast/Plug/Pillar              | M from Mast/Plug/F                                                       | M from Mast/Plug/F                                                      | M from Mast/Plug/F                                                       |                                         |             | Direction Distance |                         |                         |                         |                |                         |                | H.             | Noted on (           |
| GEODETIC STATION RECONNAISSANCE and MAINTENANCE REPORT | Note: Cross out word or words which do not apply |                          |                                        | 19                                                        | /Steel Pillar Plate Ste                                                                                 | Mark is                               | /                                            | 3                                  | npiled)                     |                                                   | und, bearing                                                             | und bearing                                                             | und, bearing                                                             | *************************************** | STANDPOINT: | Mark               |                         |                         |                         |                |                         |                |                | 16.7 1000            |
| DETIC STATION R                                        | Note                                             |                          | black respectively.                    | ed/constructed on                                         | uld be explicit, e.g., S                                                                                |                                       | platem.                                      | Diameter of Cairn                  | approximate if not dupiled) | k has been placed/for                             | k has been placed to                                                     | k hay been placed/fo                                                    | Khas been placed/for                                                     |                                         | \           | Height Difference  | above standpt.          | above standpt,          | above standpt.          | ebove standpt. | above<br>below standpt. | above standpt. | above standpt. | Checked:             |
| GEO                                                    |                                                  | Cleared by lanes bearing | Mast & Vanes have been painted white & | The station/pillar was unpiled/not unpiled/constructed on | Description of markshould be explicit, e.g., S/Steel Pillar Plate Steel dug, Brass plug Bolt, G.I. Pipe | Height of markm. balow rock/concrete; | Height of Top Vanes to Top Mark/Pillar plate | Height of Cairnm.                  | _                           | Aset in conc/rock has been placed/found; bearing, | Aset in conc/rock has been placed found, bearing"M from Mast/Plug/Pillar | Aset in conc/rock har been(placed/found/bearing°M from Mast/Plug/Pillar | Aset in conc/rock has been placed/found, bearing"M from Mast/Plug/Pillar |                                         |             | Direction Horiz,   |                         | All reads               |                         |                |                         |                |                | 45 17.00             |
|                                                        | Description:                                     | 1. Cleared by lanes be   | 2. Mast & Vanes have                   | 3. The station/pillar w                                   | Description of mark                                                                                     | Height of mark                        | Height of Top Van                            | Height of Cairn                    | Length of Mastm.            | 4. A.                                             | A                                                                        | 6. A.                                                                   | 7. A                                                                     | 8. Action required:                     | STANDPOINT: | Mark               |                         |                         |                         |                |                         |                |                | Prepared by:         |