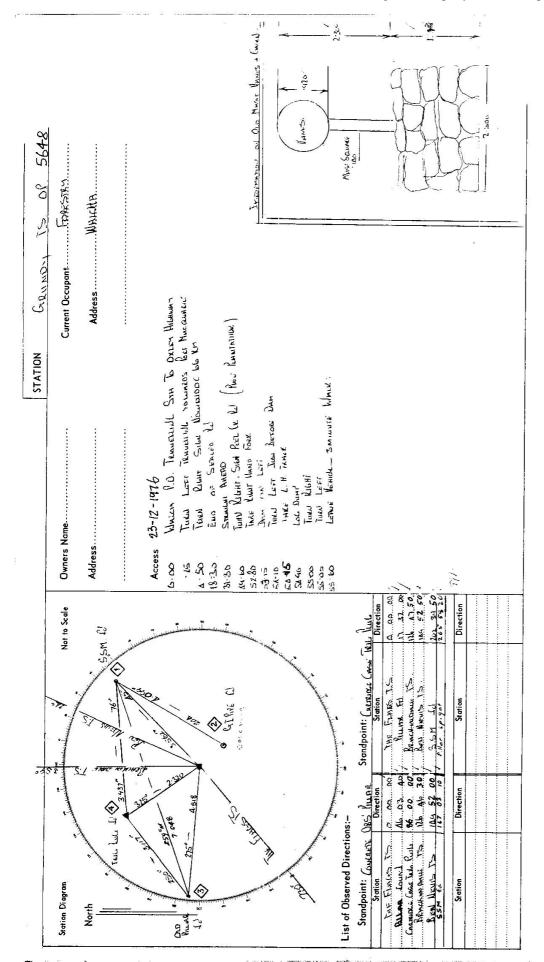

|                                                             | GEC                                     | ODETIC STATION                                               | GEODETIC STATION RECONNAISSANCE and MAINTENANCE REPORT                                                  | MAINTENANCE REF                                  | ORT                     | STATION:                     | GRUNDY (P)                           | No.: 5648                                                      |
|-------------------------------------------------------------|-----------------------------------------|--------------------------------------------------------------|---------------------------------------------------------------------------------------------------------|--------------------------------------------------|-------------------------|------------------------------|--------------------------------------|----------------------------------------------------------------|
| Description:                                                |                                         |                                                              | Nate: Crass out word or words which do not apply                                                        | rds which do not apply                           |                         | MAP SHEET<br>SCALE 1:250 000 | HASTINGS<br>000 SH 56-14             |                                                                |
| Cleared by lenes bearingall around                          | all aroun                               | pu                                                           |                                                                                                         | from Trig. Mast                                  |                         | INSPECTED B                  | INSPECTED BY: H.P. Jackson           | DATE: 2/10/1979                                                |
| Vanes have been                                             | painted white {                         | Mast & Vanes have been painted white & black respectively, 🗸 | ٠,٠                                                                                                     |                                                  | 1                       | AUTHORITY:                   | AUTHORITY: Geodetic Survey CMA       | A FIELD BOOK: 1756                                             |
| The station/pillar was unpiled/matumpiled<br>S/Steel PILLAR | ppled/metappi<br>teel PILLAR            | l <del>edicenstructed</del> on.                              | dental on October 2, 19.79, dimensions now being:                                                       | dimensions now being:                            |                         | 330                          | 340 350 360                          | /gc / gz / gl                                                  |
| Description of markPlateshould                              | late show                               | _                                                            | be explicit, e.g., S/Steel Pillar Plate, <del>Steal plug</del> , Brass plug, <del>Bolt, Grl. Pipa</del> | <del>l plug</del> , Brass plug, <del>Bolt,</del> |                         | Station Diagram              | gram                                 | Not to Scale                                                   |
| Height of markmm. halow rock/concrete;                      | m. above rock,                          | :/concrete;                                                  | Mark is Below G.L.                                                                                      | w G.L.                                           |                         | ,                            | GRUNDS                               |                                                                |
| of Top Vanes to                                             | Top <b>Merk</b> ≓Pillar                 | Height of Top Vanes to Top Waster Pillar plate433m.          |                                                                                                         | Diameter of Vanes (vertical)m.                   |                         | €) ¯                         | Carticidae (Series & Rock)           |                                                                |
| Height of Cairn                                             |                                         | Diameter of C.                                               | Diameter of Cairnm                                                                                      | Name Plate found/ <del>ast found/plant</del>     | Z                       | $\overline{}$                | \\\\\\\\\\\\\\\\\\\\\\\\\\\\\\\\\\\\ |                                                                |
| of Mast1,52<br>Cartridge                                    | .m                                      | Length of Mast                                               | t unpiled)                                                                                              |                                                  | <u>7</u>                | 900E                         | 330 2.                               |                                                                |
| ss Case                                                     | set in conc/ro                          | ck has been <del>placed</del> /                              | A Brass Caseset in conc/rock has been pieced/found, bearing                                             | 4 from Mass/Plass/Pilla                          |                         |                              | . 40                                 |                                                                |
| S.S.M.                                                      | set in conc/ro                          | ck has been placed                                           | ASSNset in conc/rock has been palacad/found, bearing40 °M from Mart/Plug/Pillar                         | // from <del>Mart/Plug</del> /Pilla              |                         | 6ź /                         |                                      | S. N. O. S. S. S. F. F. S. |
|                                                             | set in conc/roo                         | ck has been placed/                                          | 8. Aset in conc/rock has been placed/found, bearing"M from Mast/Plug/Pillar                             | 1 from Mast/Plug/Pilla                           | - <i>I</i> I            | 780                          | /                                    | 21.3563                                                        |
|                                                             | set in conc/rox                         | ck has been placed/                                          | 7. Aset in conc/rock has been placed/found, bearing"M from Mast/Plug/Pillar                             | 1 from Mast/Plug/Pilla                           |                         | 230                          |                                      | GRUNDY PILLAR.                                                 |
| required:                                                   | *************************************** |                                                              | 8. Action required:                                                                                     | ***************************************          | .11.                    | Seo Min (P)                  |                                      | Conc. Obs" Piller found.                                       |
| DINT: S/S PILLA                                             | R Spiggot &                             | STANDPOINT: S/S PILLAR Spiggot & Plate in Concrete           | ete STANDPOINT: S/St                                                                                    | S/Steel PILLAR                                   |                         | _                            | <u> </u>                             |                                                                |
| Mark Direction                                              | tion Distance                           | Height Difference                                            | Mark                                                                                                    | Direction Distance                               | Height Difference       |                              | \                                    |                                                                |
| MOONBI (P) 310.43 08                                        | 3 08 .                                  | above standpt.                                               | YEEROWIN (P)                                                                                            | 252 33 07 5                                      | standpt                 | \$ <del>4</del> 0            | _                                    |                                                                |
| Cartridge Case fd 330°5(                                    | 330 50 40 5 2.321                       | 1,356 standpt, standpt.                                      | PRINCES PINNACLE P                                                                                      | 216.02.53.5 .                                    | above<br>below standpt. | 53                           | _                                    |                                                                |
| S.S.M. fd./Conc. 51 52                                      | 51 52 39, 3.565                         | 1.478 standpt.                                               |                                                                                                         |                                                  |                         | DEZ OEZ                      | _                                    |                                                                |
| KULMAREN (P) 175 31                                         | 1 57.5                                  | above standpt.                                               |                                                                                                         |                                                  | above standpt,          | 150                          | -                                    |                                                                |
| CRAWNEY (P) 245 09                                          | 245 09 01.5                             | above standpt.                                               |                                                                                                         |                                                  |                         | take .                       | MARE                                 |                                                                |
| (P) 244 50 03                                               | 0 03                                    | above standat.<br>below                                      |                                                                                                         |                                                  | above standpt.          | )25                          | <u> </u>                             | /9]                                                            |
| MINTARL (P) 252 02 27                                       | 2 27 ,                                  | ebove standpt.                                               |                                                                                                         |                                                  | above standpt.          | 210 /                        | 200 / 190   180                      | 081 091 071                                                    |
| / 1 1/                                                      |                                         |                                                              |                                                                                                         |                                                  |                         |                              |                                      |                                                                |