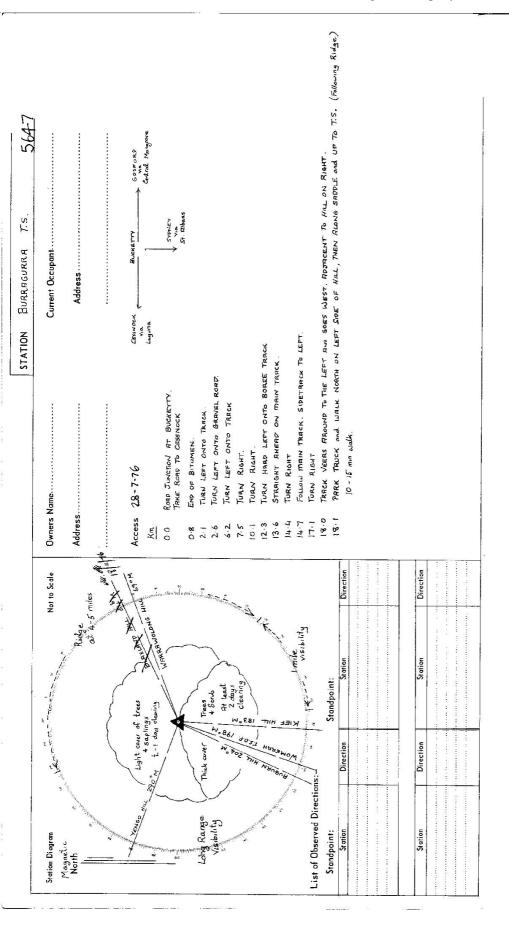

| ogram Not to Scole                                                                                            |                                                                                                                                  |
|---------------------------------------------------------------------------------------------------------------|----------------------------------------------------------------------------------------------------------------------------------|
|                                                                                                               | Owners Name                                                                                                                      |
| North                                                                                                         | AddressAddress                                                                                                                   |
|                                                                                                               | Access Four wheel drive, 17-11-76                                                                                                |
| a salah sarah | Km. Feature                                                                                                                      |
| es de este esta esta esta esta esta esta est                                                                  | 0.0 At Bucketly intersection approx 20km from Kulnura on Cessnock road.<br>Signs: "Windsor" "Wyong/Gosford" (Eessnock/Singleton" |
|                                                                                                               | Take Cessnock road.  0.8 End of bitumen. Pass road on RHS 1.6 Back road on DUC                                                   |
|                                                                                                               | Pass<br>Crest                                                                                                                    |
|                                                                                                               | 25. P.                                                                                       |
| ad Directions:-                                                                                               |                                                                                                                                  |
| Standpoint: Standpoint: Standpoint: Direction                                                                 | Take                                                                                                                             |
|                                                                                                               | Stay on mack<br>Ross track                                                                                                       |
|                                                                                                               | Turn ham<br>Pass trac                                                                                                            |
| Section Direction Section Direction                                                                           | Toke left.                                                                                                                       |
|                                                                                                               | Take right fork.                                                                                                                 |
|                                                                                                               | Blazed tree                                                                                                                      |