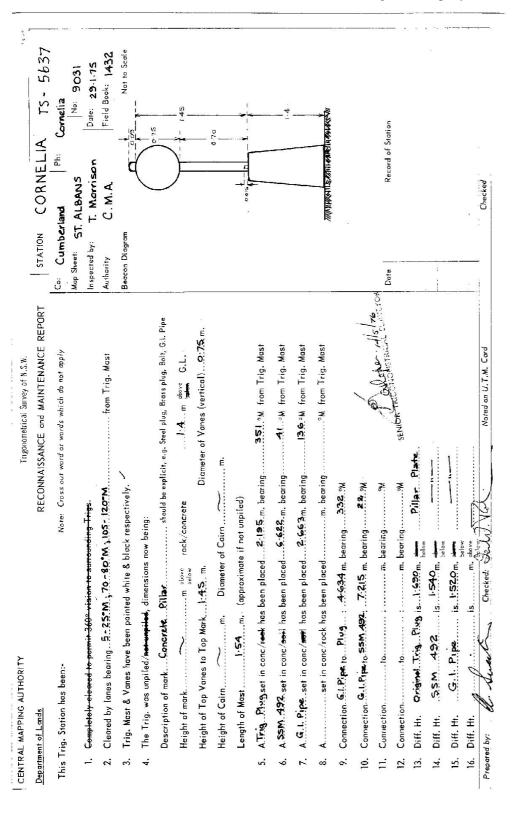

| CENTRAL MAIN ING ACTION IN    |                                                                  | Ingelieured collection                                                                                                                                                                                                                                                                                                                                                                                                                                                                                                                                                                                                                                                                                                                                                                                                                                                                                                                                                                                                                                                                                                                                                                                                                                                                                                                                                                                                                                                                                                                                                                                                                                                                                                                                                                                                                                                                                                                                                                                                                                                                                                         |                                             |
|-------------------------------|------------------------------------------------------------------|--------------------------------------------------------------------------------------------------------------------------------------------------------------------------------------------------------------------------------------------------------------------------------------------------------------------------------------------------------------------------------------------------------------------------------------------------------------------------------------------------------------------------------------------------------------------------------------------------------------------------------------------------------------------------------------------------------------------------------------------------------------------------------------------------------------------------------------------------------------------------------------------------------------------------------------------------------------------------------------------------------------------------------------------------------------------------------------------------------------------------------------------------------------------------------------------------------------------------------------------------------------------------------------------------------------------------------------------------------------------------------------------------------------------------------------------------------------------------------------------------------------------------------------------------------------------------------------------------------------------------------------------------------------------------------------------------------------------------------------------------------------------------------------------------------------------------------------------------------------------------------------------------------------------------------------------------------------------------------------------------------------------------------------------------------------------------------------------------------------------------------|---------------------------------------------|
| Department of Lands           |                                                                  | RECONNAISSANCE and MAINTENANCE REPORT                                                                                                                                                                                                                                                                                                                                                                                                                                                                                                                                                                                                                                                                                                                                                                                                                                                                                                                                                                                                                                                                                                                                                                                                                                                                                                                                                                                                                                                                                                                                                                                                                                                                                                                                                                                                                                                                                                                                                                                                                                                                                          | STATION CORNELIA (P) TS 5637                |
| This Trig. Station has been:- | has been:-                                                       | Note: Crass out word or words which do not apply                                                                                                                                                                                                                                                                                                                                                                                                                                                                                                                                                                                                                                                                                                                                                                                                                                                                                                                                                                                                                                                                                                                                                                                                                                                                                                                                                                                                                                                                                                                                                                                                                                                                                                                                                                                                                                                                                                                                                                                                                                                                               | Co: Cumscaland Ph:                          |
|                               |                                                                  |                                                                                                                                                                                                                                                                                                                                                                                                                                                                                                                                                                                                                                                                                                                                                                                                                                                                                                                                                                                                                                                                                                                                                                                                                                                                                                                                                                                                                                                                                                                                                                                                                                                                                                                                                                                                                                                                                                                                                                                                                                                                                                                                | Map Sheet:                                  |
| 1. Completely                 | Completely cleared to permit 360° vision to surrounding Trigs    | nding Trigs.                                                                                                                                                                                                                                                                                                                                                                                                                                                                                                                                                                                                                                                                                                                                                                                                                                                                                                                                                                                                                                                                                                                                                                                                                                                                                                                                                                                                                                                                                                                                                                                                                                                                                                                                                                                                                                                                                                                                                                                                                                                                                                                   | Inspected by: B. STEVENSON Date: 30/9 /2011 |
| 2. Cleared by                 | Cleared by lanes bearing                                         | from Trig. Mast                                                                                                                                                                                                                                                                                                                                                                                                                                                                                                                                                                                                                                                                                                                                                                                                                                                                                                                                                                                                                                                                                                                                                                                                                                                                                                                                                                                                                                                                                                                                                                                                                                                                                                                                                                                                                                                                                                                                                                                                                                                                                                                | Authority LP1 Field Book:                   |
|                               | Trig. Mast & Vanes have been painted white & black respectively. | 10                                                                                                                                                                                                                                                                                                                                                                                                                                                                                                                                                                                                                                                                                                                                                                                                                                                                                                                                                                                                                                                                                                                                                                                                                                                                                                                                                                                                                                                                                                                                                                                                                                                                                                                                                                                                                                                                                                                                                                                                                                                                                                                             | Beacon Diagram Not to Scale                 |
| 4. The Trig.                  | The Trig. was unpiled/not unpiled, dimensions now being:         | w being: Opportraction of the contraction of the co |                                             |
| Description                   | Description of markshould                                        | should be explicit, e.g. Steel plug, Brass plug, Bolt, G.I. Pipe                                                                                                                                                                                                                                                                                                                                                                                                                                                                                                                                                                                                                                                                                                                                                                                                                                                                                                                                                                                                                                                                                                                                                                                                                                                                                                                                                                                                                                                                                                                                                                                                                                                                                                                                                                                                                                                                                                                                                                                                                                                               |                                             |
| Height of                     | Height of markm above roc                                        | rock/concretem obove G.L.                                                                                                                                                                                                                                                                                                                                                                                                                                                                                                                                                                                                                                                                                                                                                                                                                                                                                                                                                                                                                                                                                                                                                                                                                                                                                                                                                                                                                                                                                                                                                                                                                                                                                                                                                                                                                                                                                                                                                                                                                                                                                                      | 040                                         |
| Height of                     | Height of Top Vanes to Top Mark                                  | Diameter of Vanes (vertical)m.                                                                                                                                                                                                                                                                                                                                                                                                                                                                                                                                                                                                                                                                                                                                                                                                                                                                                                                                                                                                                                                                                                                                                                                                                                                                                                                                                                                                                                                                                                                                                                                                                                                                                                                                                                                                                                                                                                                                                                                                                                                                                                 | LONG. FILTER                                |
| Height of                     | Height of Cairnm. Diameter of Cairn                              | Cairn m.                                                                                                                                                                                                                                                                                                                                                                                                                                                                                                                                                                                                                                                                                                                                                                                                                                                                                                                                                                                                                                                                                                                                                                                                                                                                                                                                                                                                                                                                                                                                                                                                                                                                                                                                                                                                                                                                                                                                                                                                                                                                                                                       | No MAST OR VANES                            |
| Length of                     | Length of Mastm. (approximate if not unpiled)                    | f not unpiled)                                                                                                                                                                                                                                                                                                                                                                                                                                                                                                                                                                                                                                                                                                                                                                                                                                                                                                                                                                                                                                                                                                                                                                                                                                                                                                                                                                                                                                                                                                                                                                                                                                                                                                                                                                                                                                                                                                                                                                                                                                                                                                                 |                                             |
| 5. A                          | Aset in conc/rock has been placedm.                              | m. bearing                                                                                                                                                                                                                                                                                                                                                                                                                                                                                                                                                                                                                                                                                                                                                                                                                                                                                                                                                                                                                                                                                                                                                                                                                                                                                                                                                                                                                                                                                                                                                                                                                                                                                                                                                                                                                                                                                                                                                                                                                                                                                                                     |                                             |
| 6. A                          | set in conc/soil has been placedm.                               | m. bearing                                                                                                                                                                                                                                                                                                                                                                                                                                                                                                                                                                                                                                                                                                                                                                                                                                                                                                                                                                                                                                                                                                                                                                                                                                                                                                                                                                                                                                                                                                                                                                                                                                                                                                                                                                                                                                                                                                                                                                                                                                                                                                                     |                                             |
| 7. A                          | Aset in conc/soil has been placedm.                              | m. bearing                                                                                                                                                                                                                                                                                                                                                                                                                                                                                                                                                                                                                                                                                                                                                                                                                                                                                                                                                                                                                                                                                                                                                                                                                                                                                                                                                                                                                                                                                                                                                                                                                                                                                                                                                                                                                                                                                                                                                                                                                                                                                                                     |                                             |
| 8. A.                         | Aset in conc/rock has been placedm.                              | m. bearingM from Trig, Mast                                                                                                                                                                                                                                                                                                                                                                                                                                                                                                                                                                                                                                                                                                                                                                                                                                                                                                                                                                                                                                                                                                                                                                                                                                                                                                                                                                                                                                                                                                                                                                                                                                                                                                                                                                                                                                                                                                                                                                                                                                                                                                    |                                             |
| 9. Connectio                  | Connectiontoto                                                   | aring                                                                                                                                                                                                                                                                                                                                                                                                                                                                                                                                                                                                                                                                                                                                                                                                                                                                                                                                                                                                                                                                                                                                                                                                                                                                                                                                                                                                                                                                                                                                                                                                                                                                                                                                                                                                                                                                                                                                                                                                                                                                                                                          |                                             |
| 10. Connectio                 | Connectiontoto                                                   | oring9M                                                                                                                                                                                                                                                                                                                                                                                                                                                                                                                                                                                                                                                                                                                                                                                                                                                                                                                                                                                                                                                                                                                                                                                                                                                                                                                                                                                                                                                                                                                                                                                                                                                                                                                                                                                                                                                                                                                                                                                                                                                                                                                        |                                             |
| 11. Connectio                 | Connectiontoto                                                   | oring                                                                                                                                                                                                                                                                                                                                                                                                                                                                                                                                                                                                                                                                                                                                                                                                                                                                                                                                                                                                                                                                                                                                                                                                                                                                                                                                                                                                                                                                                                                                                                                                                                                                                                                                                                                                                                                                                                                                                                                                                                                                                                                          | Date Record of Station                      |
| 12. Connectio                 | Connectiontoto                                                   | aring                                                                                                                                                                                                                                                                                                                                                                                                                                                                                                                                                                                                                                                                                                                                                                                                                                                                                                                                                                                                                                                                                                                                                                                                                                                                                                                                                                                                                                                                                                                                                                                                                                                                                                                                                                                                                                                                                                                                                                                                                                                                                                                          |                                             |
| 13. Diff. Ht.                 | i S II. belaw                                                    | AND<br>AND                                                                                                                                                                                                                                                                                                                                                                                                                                                                                                                                                                                                                                                                                                                                                                                                                                                                                                                                                                                                                                                                                                                                                                                                                                                                                                                                                                                                                                                                                                                                                                                                                                                                                                                                                                                                                                                                                                                                                                                                                                                                                                                     | 5                                           |
| 14. Diff. Ht.                 | isin above                                                       | ,                                                                                                                                                                                                                                                                                                                                                                                                                                                                                                                                                                                                                                                                                                                                                                                                                                                                                                                                                                                                                                                                                                                                                                                                                                                                                                                                                                                                                                                                                                                                                                                                                                                                                                                                                                                                                                                                                                                                                                                                                                                                                                                              | 63                                          |
| 15. Diff. Ht.                 | .i.s                                                             | ν                                                                                                                                                                                                                                                                                                                                                                                                                                                                                                                                                                                                                                                                                                                                                                                                                                                                                                                                                                                                                                                                                                                                                                                                                                                                                                                                                                                                                                                                                                                                                                                                                                                                                                                                                                                                                                                                                                                                                                                                                                                                                                                              | 7                                           |
| 16. Diff. Hr.                 | is. m. sbove                                                     |                                                                                                                                                                                                                                                                                                                                                                                                                                                                                                                                                                                                                                                                                                                                                                                                                                                                                                                                                                                                                                                                                                                                                                                                                                                                                                                                                                                                                                                                                                                                                                                                                                                                                                                                                                                                                                                                                                                                                                                                                                                                                                                                |                                             |
| D                             |                                                                  | Noted on U.T.M. Card                                                                                                                                                                                                                                                                                                                                                                                                                                                                                                                                                                                                                                                                                                                                                                                                                                                                                                                                                                                                                                                                                                                                                                                                                                                                                                                                                                                                                                                                                                                                                                                                                                                                                                                                                                                                                                                                                                                                                                                                                                                                                                           | (Jedical)                                   |

| STATION CORNELIA (P) TS 5637 | Owners Name                                                                                                                                                                                                                                                                                                                                                                                                                                                                                                                                                                                                                                                                                                                                                                                                                                                                                                                                                                                                                                                                                                                                                                                                                                                                                                                                                                                                                                                                                                                                                                                                                                                                                                                                                                                                                                                                                                                                                                                                                                                                                                                    | Address | Access 30/9/2011                                                                                                                                                                                                                                                                                                                                                                                                                                                                                                                                                                                                                                                                                                                                                                                                                                                                                                                                                                                                                                                                                                                                                                                                                                                                                                                                                                                                                                                                                                                                                                                                                                                                                                                                                                                                                                                                                                                                                                                                                                                                                                               | 7214                                                                                                                                                                                                                                                                                                                                                                                                                                                                                                                                                                                                                                                                                                                                                                                                                                                                                                                                                                                                                                                                                                                                                                                                                                                                                                                                                                                                                                                                                                                                                                                                                                                                                                                                                                                                                                                                                                                                                                                                                                                                                                                           | N mos                                    | - woo                        | TANK TO THE TANK T | RNER RO. SARVILLE RO |           |     | D. West, Government Printer, New South Wales - 1976 |
|------------------------------|--------------------------------------------------------------------------------------------------------------------------------------------------------------------------------------------------------------------------------------------------------------------------------------------------------------------------------------------------------------------------------------------------------------------------------------------------------------------------------------------------------------------------------------------------------------------------------------------------------------------------------------------------------------------------------------------------------------------------------------------------------------------------------------------------------------------------------------------------------------------------------------------------------------------------------------------------------------------------------------------------------------------------------------------------------------------------------------------------------------------------------------------------------------------------------------------------------------------------------------------------------------------------------------------------------------------------------------------------------------------------------------------------------------------------------------------------------------------------------------------------------------------------------------------------------------------------------------------------------------------------------------------------------------------------------------------------------------------------------------------------------------------------------------------------------------------------------------------------------------------------------------------------------------------------------------------------------------------------------------------------------------------------------------------------------------------------------------------------------------------------------|---------|--------------------------------------------------------------------------------------------------------------------------------------------------------------------------------------------------------------------------------------------------------------------------------------------------------------------------------------------------------------------------------------------------------------------------------------------------------------------------------------------------------------------------------------------------------------------------------------------------------------------------------------------------------------------------------------------------------------------------------------------------------------------------------------------------------------------------------------------------------------------------------------------------------------------------------------------------------------------------------------------------------------------------------------------------------------------------------------------------------------------------------------------------------------------------------------------------------------------------------------------------------------------------------------------------------------------------------------------------------------------------------------------------------------------------------------------------------------------------------------------------------------------------------------------------------------------------------------------------------------------------------------------------------------------------------------------------------------------------------------------------------------------------------------------------------------------------------------------------------------------------------------------------------------------------------------------------------------------------------------------------------------------------------------------------------------------------------------------------------------------------------|--------------------------------------------------------------------------------------------------------------------------------------------------------------------------------------------------------------------------------------------------------------------------------------------------------------------------------------------------------------------------------------------------------------------------------------------------------------------------------------------------------------------------------------------------------------------------------------------------------------------------------------------------------------------------------------------------------------------------------------------------------------------------------------------------------------------------------------------------------------------------------------------------------------------------------------------------------------------------------------------------------------------------------------------------------------------------------------------------------------------------------------------------------------------------------------------------------------------------------------------------------------------------------------------------------------------------------------------------------------------------------------------------------------------------------------------------------------------------------------------------------------------------------------------------------------------------------------------------------------------------------------------------------------------------------------------------------------------------------------------------------------------------------------------------------------------------------------------------------------------------------------------------------------------------------------------------------------------------------------------------------------------------------------------------------------------------------------------------------------------------------|------------------------------------------|------------------------------|--------------------------------------------------------------------------------------------------------------------------------------------------------------------------------------------------------------------------------------------------------------------------------------------------------------------------------------------------------------------------------------------------------------------------------------------------------------------------------------------------------------------------------------------------------------------------------------------------------------------------------------------------------------------------------------------------------------------------------------------------------------------------------------------------------------------------------------------------------------------------------------------------------------------------------------------------------------------------------------------------------------------------------------------------------------------------------------------------------------------------------------------------------------------------------------------------------------------------------------------------------------------------------------------------------------------------------------------------------------------------------------------------------------------------------------------------------------------------------------------------------------------------------------------------------------------------------------------------------------------------------------------------------------------------------------------------------------------------------------------------------------------------------------------------------------------------------------------------------------------------------------------------------------------------------------------------------------------------------------------------------------------------------------------------------------------------------------------------------------------------------|----------------------|-----------|-----|-----------------------------------------------------|
|                              | Not to Scale                                                                                                                                                                                                                                                                                                                                                                                                                                                                                                                                                                                                                                                                                                                                                                                                                                                                                                                                                                                                                                                                                                                                                                                                                                                                                                                                                                                                                                                                                                                                                                                                                                                                                                                                                                                                                                                                                                                                                                                                                                                                                                                   |         | The state of the s | in'a manadahan ahan inkanalina                                                                                                                                                                                                                                                                                                                                                                                                                                                                                                                                                                                                                                                                                                                                                                                                                                                                                                                                                                                                                                                                                                                                                                                                                                                                                                                                                                                                                                                                                                                                                                                                                                                                                                                                                                                                                                                                                                                                                                                                                                                                                                 | aha haref                                |                              | Direction                                                                                                                                                                                                                                                                                                                                                                                                                                                                                                                                                                                                                                                                                                                                                                                                                                                                                                                                                                                                                                                                                                                                                                                                                                                                                                                                                                                                                                                                                                                                                                                                                                                                                                                                                                                                                                                                                                                                                                                                                                                                                                                      |                      | Direction |     |                                                     |
|                              |                                                                                                                                                                                                                                                                                                                                                                                                                                                                                                                                                                                                                                                                                                                                                                                                                                                                                                                                                                                                                                                                                                                                                                                                                                                                                                                                                                                                                                                                                                                                                                                                                                                                                                                                                                                                                                                                                                                                                                                                                                                                                                                                |         | j <sub>e</sub> jenovieni.                                                                                                                                                                                                                                                                                                                                                                                                                                                                                                                                                                                                                                                                                                                                                                                                                                                                                                                                                                                                                                                                                                                                                                                                                                                                                                                                                                                                                                                                                                                                                                                                                                                                                                                                                                                                                                                                                                                                                                                                                                                                                                      |                                                                                                                                                                                                                                                                                                                                                                                                                                                                                                                                                                                                                                                                                                                                                                                                                                                                                                                                                                                                                                                                                                                                                                                                                                                                                                                                                                                                                                                                                                                                                                                                                                                                                                                                                                                                                                                                                                                                                                                                                                                                                                                                | A. A | Standpoint:                  | Station                                                                                                                                                                                                                                                                                                                                                                                                                                                                                                                                                                                                                                                                                                                                                                                                                                                                                                                                                                                                                                                                                                                                                                                                                                                                                                                                                                                                                                                                                                                                                                                                                                                                                                                                                                                                                                                                                                                                                                                                                                                                                                                        |                      | Service   |     |                                                     |
|                              | And the state of t |         |                                                                                                                                                                                                                                                                                                                                                                                                                                                                                                                                                                                                                                                                                                                                                                                                                                                                                                                                                                                                                                                                                                                                                                                                                                                                                                                                                                                                                                                                                                                                                                                                                                                                                                                                                                                                                                                                                                                                                                                                                                                                                                                                |                                                                                                                                                                                                                                                                                                                                                                                                                                                                                                                                                                                                                                                                                                                                                                                                                                                                                                                                                                                                                                                                                                                                                                                                                                                                                                                                                                                                                                                                                                                                                                                                                                                                                                                                                                                                                                                                                                                                                                                                                                                                                                                                | ,                                        | -:8                          | Direction                                                                                                                                                                                                                                                                                                                                                                                                                                                                                                                                                                                                                                                                                                                                                                                                                                                                                                                                                                                                                                                                                                                                                                                                                                                                                                                                                                                                                                                                                                                                                                                                                                                                                                                                                                                                                                                                                                                                                                                                                                                                                                                      |                      |           |     |                                                     |
| ••                           | Station Diagram                                                                                                                                                                                                                                                                                                                                                                                                                                                                                                                                                                                                                                                                                                                                                                                                                                                                                                                                                                                                                                                                                                                                                                                                                                                                                                                                                                                                                                                                                                                                                                                                                                                                                                                                                                                                                                                                                                                                                                                                                                                                                                                | North - |                                                                                                                                                                                                                                                                                                                                                                                                                                                                                                                                                                                                                                                                                                                                                                                                                                                                                                                                                                                                                                                                                                                                                                                                                                                                                                                                                                                                                                                                                                                                                                                                                                                                                                                                                                                                                                                                                                                                                                                                                                                                                                                                | Assemblement and an arrangement of the second and arrangement of the second arrangement of the sec | Art of the second                        | List of Observed Directions: | Station                                                                                                                                                                                                                                                                                                                                                                                                                                                                                                                                                                                                                                                                                                                                                                                                                                                                                                                                                                                                                                                                                                                                                                                                                                                                                                                                                                                                                                                                                                                                                                                                                                                                                                                                                                                                                                                                                                                                                                                                                                                                                                                        |                      | 20 19 20  | : : |                                                     |

|                                  | REPORT STATION CORNELIA TS- 5637      | Co: Cumberland   Ph. Cornelia                    | Inspected by: T. Marcicon   Date: 38, 36                          | C.M.A.                                                  |                                                                     |                                                            | J. Pipe                                                              | 1 -1 -1 -1 -1 -1 -1 -1 -1 -1 -1 -1 -1 -1 | Ė                                           | 070               | ## A P P P P P P P P P P P P P P P P P P           |                                                         |                                                            |                                                               | ACCOUNTS AND THE TAILBY AS IT AS A PROPERTY OF |                                                         |                                                        | 15/76 col      |                |                                                      |                                |                                   |                           |
|----------------------------------|---------------------------------------|--------------------------------------------------|-------------------------------------------------------------------|---------------------------------------------------------|---------------------------------------------------------------------|------------------------------------------------------------|----------------------------------------------------------------------|------------------------------------------|---------------------------------------------|-------------------|----------------------------------------------------|---------------------------------------------------------|------------------------------------------------------------|---------------------------------------------------------------|------------------------------------------------|---------------------------------------------------------|--------------------------------------------------------|----------------|----------------|------------------------------------------------------|--------------------------------|-----------------------------------|---------------------------|
| Trigonometrical Survey of N.S.W. | RECONNAISSANCE and MAINTENANCE REPORT | Note: Cross our word or words which do not apply | ion to surrounding Trigs.                                         | , 70 - 80°M ; 105 - 120 M                               | J white & black respectively.                                       | mensions now being:                                        | lar should be explicit, e.g. Sreel plug, Brass plug, Bolt, G.I. Pipe | m sbare rack/concrete                    | .45. m. Diameter of Yones (vertical)9:75 m. | Diometer of Cairn | pproximate if not unpiled)                         | en placed2:195.m. bearing351.3M from Trig. Most         | en placed                                                  | en ploced                                                     | en placedm. bearing ?M from Trig. Mast         | £634 m. bearing332.%                                    | 7.215 m, bearing 28.9M                                 | m. bearing     | m. beoring     | 1.690m - Piller Plate                                | 1.540                          | I-SZOB.                           | S. m. ohove               |
| CENTRAL MAPPING AUTHORITY        | Department of Lands                   | This Trig. Station has been:-                    | 1. Completely eleaned to parmit 260° vision to surrounding Trigs. | 2. Cleared by lanes bearing 5:25:M; 70-40'W; 105: 120'M | 3. Trig. Mast & Vanes have been painted white & block respectively. | 4. The Trig. was unpiled/new.unpiled, dimensions now being | Description of mark Concrete Pillar                                  | Height of mark select                    | Height of Top Vanes to Top Mark             | Height of Cairn   | Length of Mast 1.54m. (approximate if not unpiled) | 5. A.Trig. Diagset in concinent has been placed bearing | 6. A. SSM. 1992, set in conclosis has been placed bearing. | 7. A.G.L.Pipe.set in conc/ant has been placed?.663m, bearing. | 8. Aset in conc/rock has been placedm. bearing | 9. Connection. G.I. P. pet to. Myg : . 4.634 m. bearing | 10. Connection G.I. Pipe to SSM AP2, 7.215 m. bearing. | 11. Connection | 12. Connection | 13. Diff. Ht. Original Tris. Plus is. 11490m. Inter- | 14. DIR. Ht. SSM 492 is 1540m. | 15. Diff. H. G.1. Pipe is 1:52.0m | 16. Diff. Ht. 4 . 7 is m. |

| ,<br>,                                  |                                           | Not to Scale Owners Name                     | фте       | Current Occupant |
|-----------------------------------------|-------------------------------------------|----------------------------------------------|-----------|------------------|
| TW.≯                                    | Zimily S                                  | Address                                      |           |                  |
| -                                       | 1000                                      | • • • • • • • • • • • • • • • • • • •        |           |                  |
| Original Trig Plug A                    | P. S. | Access                                       | 29-1-1975 |                  |
| Cox Pillar Se                           | O O O O O O O O O O O O O O O O O O O     | 15 P. C. |           |                  |
| ัน <b>"</b>                             | C. Pipe in                                | de tour sign                                 |           |                  |
|                                         | ( 6254-)                                  | •                                            |           |                  |
| (.                                      |                                           |                                              |           |                  |
| . "                                     | Standpoint: G.L. Pipe.                    |                                              |           |                  |
| Direction                               | Station                                   | Direction                                    |           |                  |
| 350 55<br>640 00<br>642 06 66<br>731 50 | NUNTER TS OF MARCOTA TS OF                | 0 = 3 = 3 = 3 = 3 = 3 = 3 = 3 = 3 = 3 =      |           |                  |
|                                         | Sall But                                  | * /*                                         |           |                  |
| Direction                               | Station                                   | Direction                                    |           |                  |
| . <u>:</u><br>:                         |                                           | :                                            |           |                  |
|                                         |                                           |                                              |           |                  |
|                                         |                                           |                                              |           |                  |

| Department of Lands TS +649 "CORNELIA"(P) Central Mapping Authority                       |
|-------------------------------------------------------------------------------------------|
| Trigonometrical Survey of N.S.W.                                                          |
| RECONNAISSANCE and MAINTENANCE REPORT on CORNELIATRIG. STATION                            |
| Porish Carnelia County Cumberland Map Sheet St Albans No. 409                             |
| Inspected by Z. Kolk Date of Inspection 27-6-1973                                         |
| his Trig. Station has been:- Note: Cross out word or words which do not apply             |
| 1. Completely cleared to permit 360° vision to surrounding Trigs.                         |
| 2. Cleared by lanes bearingfrom Trig. Most                                                |
| 3. The Trig. was unpiled/not unpiled. dimensions now being:                               |
| Originel Trig. Plug was found/not found.                                                  |
| Length of Mastfeet (approximate if not unpiled) Mast (Roundfeet diameter (Squarefeet      |
| Height of Trig. Plugfeet (above rock/concrete)                                            |
| Height of Top Vanes to Top Trig. Plug                                                     |
| Height of Cairn 5 feet Diameter of Cairn 5 feet                                           |
| (If other type Trig. beacon is erected - Diagram is required below in Remarks)            |
| 4. Trig. Mast & Vanes have been painted white & black respectively.                       |
| 5. An S.S.M. set in conc/rock has been placed 5.5 m. feet bearing 70. M to Trig Mass/Plug |
| 6. A G.1. Pipe set in conc/soil has been placedfeet bearing                               |
| 7. Connection S.S.M. to G.I.Pipefeet bearing                                              |
| REMARKS:- (To include diagram of marks placed) RECONNAISSANCE BLOCKS F.6 Page 24          |
| orth Mast and Vanes in good order. Hast heeds repainting                                  |
| Access                                                                                    |
| 0.0 mls. Lower Portland, river. Take road to Windsor.                                     |
| 13 mls. Trig on L. U.S. of road. Walk 100 metres.                                         |
| 4.7 mb. Indersection: LOWER Parland, Haronda, Windsor.                                    |