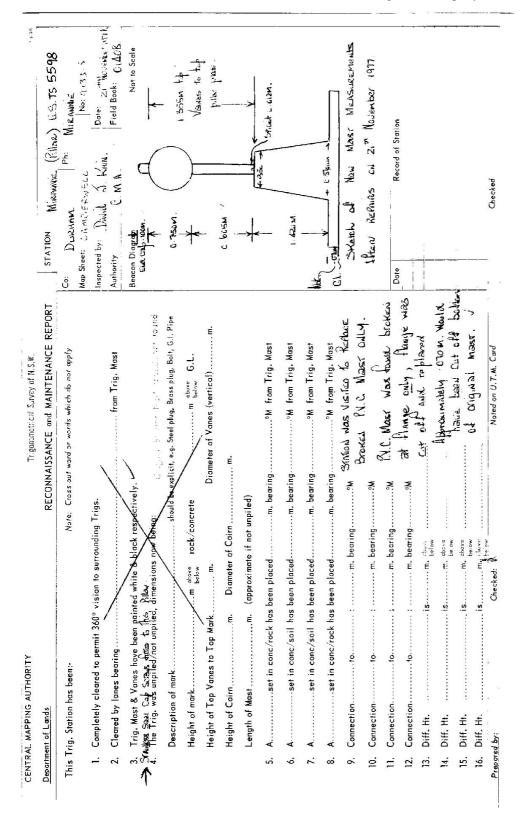

| 2. 80-YL                         | T STATION MIGNWIE (ALD) P. 15. 5598   | 4                                                | EMELL SOUTH                                                                                                                                                                   | Beacon Diagramy Not Luk Raba Risk c-loon                                                                                                                                                                                                                                                                                                                                                                                                                                                                                                                                                                                                                                                                                                                                                                                                                                                                                                                                                                                                                                                                                                                                                                                                                                                                                                                                                                                                                                                                                                                                                                                                                                                                                                                                                                                                                                                                                                                                                                                                                                                                                       | P.V.C. Macs to Posts | Spect 0.014 A Shore pillar plate                                   | 1.425M                                                                                                                                                                                                                                                                                                                                                                                                                                                                                                                                                                                                                                                                                                                                                                                                                                                                                                                                                                                                                                                                                                                                                                                                                                                                                                                                                                                                                                                                                                                                                                                                                                                                                                                                                                                                                                                                                                                                                                                                                                                                                                                         | Why GL Contrere Plantfoen  Contrere Plantfoen  1. 480m. & Quante                                                                               | Date Record of Station                                              | \hat{1}                                                         | Checked                         |
|----------------------------------|---------------------------------------|--------------------------------------------------|-------------------------------------------------------------------------------------------------------------------------------------------------------------------------------|--------------------------------------------------------------------------------------------------------------------------------------------------------------------------------------------------------------------------------------------------------------------------------------------------------------------------------------------------------------------------------------------------------------------------------------------------------------------------------------------------------------------------------------------------------------------------------------------------------------------------------------------------------------------------------------------------------------------------------------------------------------------------------------------------------------------------------------------------------------------------------------------------------------------------------------------------------------------------------------------------------------------------------------------------------------------------------------------------------------------------------------------------------------------------------------------------------------------------------------------------------------------------------------------------------------------------------------------------------------------------------------------------------------------------------------------------------------------------------------------------------------------------------------------------------------------------------------------------------------------------------------------------------------------------------------------------------------------------------------------------------------------------------------------------------------------------------------------------------------------------------------------------------------------------------------------------------------------------------------------------------------------------------------------------------------------------------------------------------------------------------|-------------------------------------------------------------------------------------------------------------------------------------------------------------------------------------------------------------------------------------------------------------------------------------------------------------------------------------------------------------------------------------------------------------------------------------------------------------------------------------------------------------------------------------------------------------------------------------------------------------------------------------------------------------------------------------------------------------------------------------------------------------------------------------------------------------------------------------------------------------------------------------------------------------------------------------------------------------------------------------------------------------------------------------------------------------------------------------------------------------------------------------------------------------------------------------------------------------------------------------------------------------------------------------------------------------------------------------------------------------------------------------------------------------------------------------------------------------------------------------------------------------------------------------------------------------------------------------------------------------------------------------------------------------------------------------------------------------------------------------------------------------------------------------------------------------------------------------------------------------------------------------------------------------------------------------------------------------------------------------------------------------------------------------------------------------------------------------------------------------------------------|--------------------------------------------------------------------|--------------------------------------------------------------------------------------------------------------------------------------------------------------------------------------------------------------------------------------------------------------------------------------------------------------------------------------------------------------------------------------------------------------------------------------------------------------------------------------------------------------------------------------------------------------------------------------------------------------------------------------------------------------------------------------------------------------------------------------------------------------------------------------------------------------------------------------------------------------------------------------------------------------------------------------------------------------------------------------------------------------------------------------------------------------------------------------------------------------------------------------------------------------------------------------------------------------------------------------------------------------------------------------------------------------------------------------------------------------------------------------------------------------------------------------------------------------------------------------------------------------------------------------------------------------------------------------------------------------------------------------------------------------------------------------------------------------------------------------------------------------------------------------------------------------------------------------------------------------------------------------------------------------------------------------------------------------------------------------------------------------------------------------------------------------------------------------------------------------------------------|------------------------------------------------------------------------------------------------------------------------------------------------|---------------------------------------------------------------------|-----------------------------------------------------------------|---------------------------------|
| Trigonometrical Survey of N.S.W. | RECONNAISSANCE and MAINTENANCE REPORT | Note: Cross out word or words which do not apply | Completely elected to permit 3600 vision to concounding Trigs.  Cleared by lanes bearing thickiese Rowse (10 × 215 m. Dees not. My. M. Meson. Thus. Direction from Trig. Mast | Trig. Mast & Vanes have been painted white & black respectively.  And Nather Replace And Acritical And And Acritical And Acritical And Acritical And Andrews And | m. Diameter of Vanes (vertical) Q190m.                                                                                                                                                                                                                                                                                                                                                                                                                                                                                                                                                                                                                                                                                                                                                                                                                                                                                                                                                                                                                                                                                                                                                                                                                                                                                                                                                                                                                                                                                                                                                                                                                                                                                                                                                                                                                                                                                                                                                                                                                                                                                        | imate if not unpiled)  aced 2:324 m, bearing 45 9M from Trig. Mass | A. Lobberd Nailset in conc/soil has been proved 4.658 m. bearing 2.93                                                                                                                                                                                                                                                                                                                                                                                                                                                                                                                                                                                                                                                                                                                                                                                                                                                                                                                                                                                                                                                                                                                                                                                                                                                                                                                                                                                                                                                                                                                                                                                                                                                                                                                                                                                                                                                                                                                                                                                                                                                          | ing Sketch And Merguachagues of Trig. Mast and Trig. Station Follow Buckore Caulifules. Station nox Half upper until Bock Calena of Four Guya. | m. bearing 19. K 19. M. 2-33 on (Chodeal.)                          | m. above Mar Marke C. L. C. | The low Land Charle Noted on U. |
|                                  | Department of Londs                   | This Trig. Station has been:-                    | 1. Compterety elevred to permit 3600 vision to surrounding Tuigs. 2. Cleared by lanes bearing McMisso Rawke (10 x 215 M Dess Not. Mb.)                                        | 3. Trig. Mast & Vanes have been painted white & black respectively Ano Nat. Repley 4. The Trig. was unpiled from unpiled, dimensions now being:  Description of mark                                                                                                                                                                                                                                                                                                                                                                                                                                                                                                                                                                                                                                                                                                                                                                                                                                                                                                                                                                                                                                                                                                                                                                                                                                                                                                                                                                                                                                                                                                                                                                                                                                                                                                                                                                                                                                                                                                                                                           | Height of mark Soloot Soloot Height of Top Vanes to Top Mark 1.406 m. Height of Cairn m. Diemeter of Cairn                                                                                                                                                                                                                                                                                                                                                                                                                                                                                                                                                                                                                                                                                                                                                                                                                                                                                                                                                                                                                                                                                                                                                                                                                                                                                                                                                                                                                                                                                                                                                                                                                                                                                                                                                                                                                                                                                                                                                                                                                    | Length of Mast                                                     | 6. A Lobberd Naulset in concless has been and S. S. M. A. A. A. A. A. A. A. A. A. Set in concless has been and the set of | 8. A                                                                                                                                           | 12. Connection. **(b. 1. Write. **. ** ** ** **). : : : : . : . : : |                                                                 | ed by: D. Koin.                 |