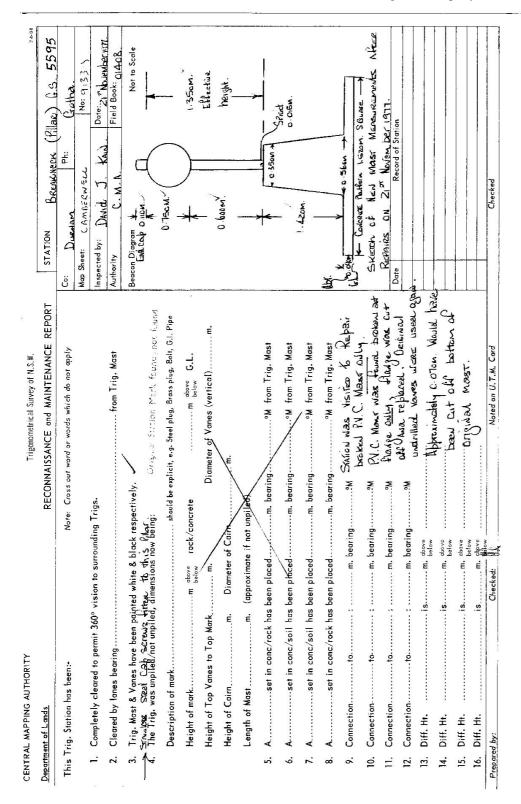

| 74-98                              | STATION BREAKNECK (PILME) T.S. 5595   |                                                  | Map Sheet: MMBERNELL SOUTH No: 9125                               |                             |                                                          |                                                                                                                                                                                                                                                                                                                                                                                                                                                                                                                                                                                                                                                                                                                                                                                                                                                                                                                                                                                                                                                                                                                                                                                                                                                                                                                                                                                                                                                                                                                                                                                                                                                                                                                                                                                                                                                                                                                                                                                                                                                                                                                               | N N N N N N N N N N N N N N N N N N N                              | PUP MAN E LOP PILA-                            |                                          | O Cobour Runk   |                                                    | O ston. Start. 6.015m. stell                               |                                                                       | 1.425h. /                                                   | i i                                            | (barto goom                                                     | 100                                                             | 7.                                                             | Necord of Signion           |                                          |                                      |                                                         |                          | Checked              | AND |
|------------------------------------|---------------------------------------|--------------------------------------------------|-------------------------------------------------------------------|-----------------------------|----------------------------------------------------------|-------------------------------------------------------------------------------------------------------------------------------------------------------------------------------------------------------------------------------------------------------------------------------------------------------------------------------------------------------------------------------------------------------------------------------------------------------------------------------------------------------------------------------------------------------------------------------------------------------------------------------------------------------------------------------------------------------------------------------------------------------------------------------------------------------------------------------------------------------------------------------------------------------------------------------------------------------------------------------------------------------------------------------------------------------------------------------------------------------------------------------------------------------------------------------------------------------------------------------------------------------------------------------------------------------------------------------------------------------------------------------------------------------------------------------------------------------------------------------------------------------------------------------------------------------------------------------------------------------------------------------------------------------------------------------------------------------------------------------------------------------------------------------------------------------------------------------------------------------------------------------------------------------------------------------------------------------------------------------------------------------------------------------------------------------------------------------------------------------------------------------|--------------------------------------------------------------------|------------------------------------------------|------------------------------------------|-----------------|----------------------------------------------------|------------------------------------------------------------|-----------------------------------------------------------------------|-------------------------------------------------------------|------------------------------------------------|-----------------------------------------------------------------|-----------------------------------------------------------------|----------------------------------------------------------------|-----------------------------|------------------------------------------|--------------------------------------|---------------------------------------------------------|--------------------------|----------------------|-----------------------------------------|
| Trigonometrical Survey of N.S.W.   | RECONNAISSANCE and MAINTENANCE REPORT | Note: Cross out word or words which do not apply | g Trigs.                                                          | from Trig. Mast             | sspectively.                                             | ing:                                                                                                                                                                                                                                                                                                                                                                                                                                                                                                                                                                                                                                                                                                                                                                                                                                                                                                                                                                                                                                                                                                                                                                                                                                                                                                                                                                                                                                                                                                                                                                                                                                                                                                                                                                                                                                                                                                                                                                                                                                                                                                                          | C should be explicit, e.g. Steel plug, Brass plug, Boit, G.I. Pipe |                                                | Diameter of Vanes (vertical) 0.1129. m.  | "m. "m.         | unpiled)                                           | 1m. bearing 4 M from Trig. Mark                            | 50-m. bearing                                                         | 7.m. bearing255*M from Trig. Mast                           | m. bearing                                     | .252.9M Staking WAS WANTED.                                     | ,                                                               | 366.9M                                                         | - CO                        | Peral Rose Same Same 2 120m,             | # **                                 | Plune Anto The Man                                      | - 1                      | Noted on U.T.M. Card |                                         |
| טרואו האב איאו ז וואס אס נווטמון ז | Department of Lands                   | This Trig. Station has been:-                    | 1. Completely cleared to permit $360^\circ$ vision to surrounding | 2. Cleared by lanes bearing | 3. Trig. Mast & Vanes have been painted white & black re | 4. The Trig. was unpiled more unperled, dimensions now being:  Society and Californ the content of the content | Description of markeways of Bloss Still Revised in Industri        | Height of mark. LEVOL Mila Stack make toncrete | Height of Top Vanes to Top Mark!:344る m. | Height of Cairn | Length of Mast. 1.520 (approximate if not unpiled) | 5. A. lenk. Rulad. set in conc/renk has been placed. 2. 58 | 6. A Lattered Mail set in conc/sent has been proceed . 350 m. bearing | 7. A. B. J. P. E. set in conc/seil has been phaced. 2. R.P. | 8. Aset in conc/rock has been placedm. bearing | 9. Connection affect last to Et. fift 4.359 m. bearing . 452 m. | 10. Connection Kell. Marko Copper Mail 3.143 m. bearing . 2259M | 11. Connection Risk Markho. Q. L. B. R. : . 3. 437 m. bearing. | 12. Connectionto m. bearing | 13. DIH. Ht. 28 4 MRK 15 6 593 m. whomas | 14. Diff. Ht. 6176 is 1627 m. descen | 15. Diff. H. COPPER NAIL is 1.587 m. where PLLAR PATTE. | 16. Diff. Ht. is. m. is. | Prepared by:         |                                         |