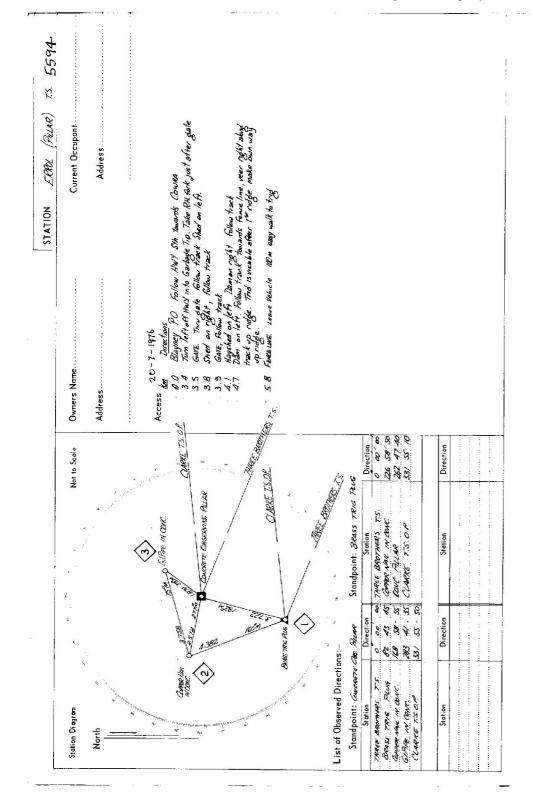

20 0.02000

-----

. .

\_\_\_\_\_

**GS 24** 

| overnment Printer<br>Versionen Printer                       | STATION ERROL TS: 5594-                                                                                                                               | 594-    |
|--------------------------------------------------------------|-------------------------------------------------------------------------------------------------------------------------------------------------------|---------|
| Baacon Disgram . Not to Scale                                | ACCESS THROUGH : Ken & TAN M. C. KOE Current Occupant:                                                                                                |         |
|                                                              |                                                                                                                                                       |         |
|                                                              | Phone: <u>68,2605</u><br>Phone: <u>68,2605</u>                                                                                                        |         |
|                                                              | ACCESS 27 007 007                                                                                                                                     |         |
|                                                              | Access report of This //                                                                                                                              |         |
|                                                              | Key prostoke tron owners above. ( Out poollack placed).<br>It possible in torn owners prior to goining entry.                                         | entry.  |
|                                                              | Bley                                                                                                                                                  |         |
|                                                              | 4.4 Poss contrance to they may both Club on Pett.<br>4.1 Thun left into double iron gates. <u>LackEd</u><br>5.1 Thunk into and both the they and work | <br>    |
|                                                              | 5.5 Track crosses dom wall.                                                                                                                           |         |
|                                                              | 6.0 wongare.<br>6.1 Turn sharp left.<br>6.5 At top at rise. turn right up hill<br>6.6                                                                 | · · · · |
| This section to be completed by officer constructing pillar. |                                                                                                                                                       |         |
| Original station mark found/not found.                       |                                                                                                                                                       |         |
| Description of mark:                                         |                                                                                                                                                       |         |
| Original beacon found/not found.                             |                                                                                                                                                       |         |
| Description of bescon:                                       | Date Record of Station                                                                                                                                |         |
| Height Top of Vanes to Top Markm.                            |                                                                                                                                                       |         |
| Height of markm. above rock/concm. below G.L.                |                                                                                                                                                       |         |
| Diameter of Vanesmm. Height of Cairnm.                       |                                                                                                                                                       | ****    |
| Original Beacon has/has not bean destroyed by me.            |                                                                                                                                                       |         |
|                                                              |                                                                                                                                                       |         |