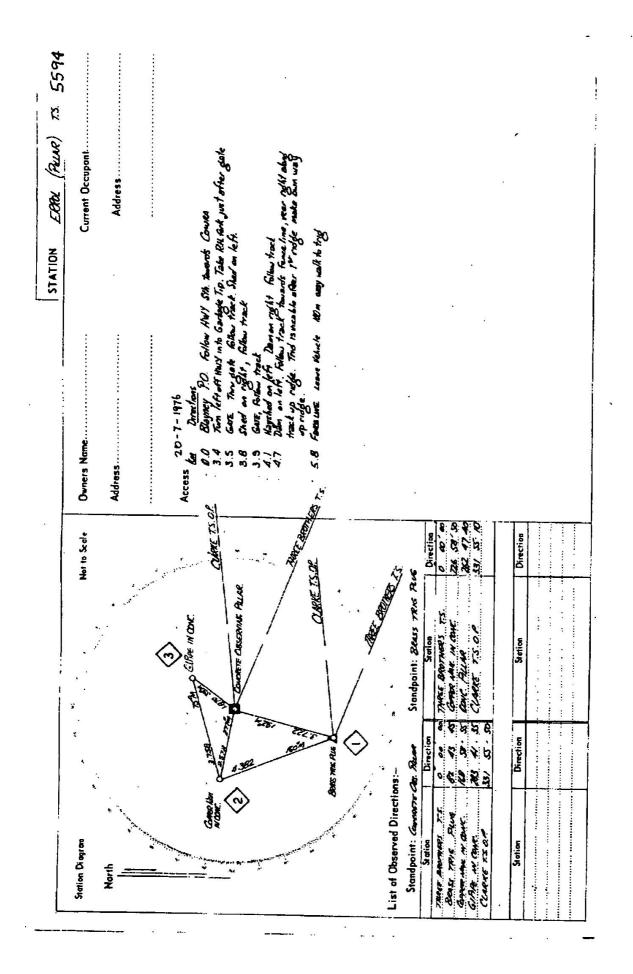

20 0.02000

-----

. .

\_\_\_\_\_

**GS 24** 

| overnment Printer<br>Versionen Printer                       | STATION ERROL TS: 5594-                                                                                                                               | 594-    |
|--------------------------------------------------------------|-------------------------------------------------------------------------------------------------------------------------------------------------------|---------|
| Baacon Disgram . Not to Scale                                | ACCESS THROUGH : Ken & TAN M. C. KOE Current Occupant:                                                                                                |         |
|                                                              |                                                                                                                                                       |         |
|                                                              | Phone: <u>68,2605</u><br>Phone: <u>68,2605</u>                                                                                                        |         |
|                                                              | ACCESS 27 007 007                                                                                                                                     |         |
|                                                              | Access report of This //                                                                                                                              |         |
|                                                              | Key prostoke tron owners above. ( Out poollack placed).<br>It possible in torn owners prior to goining entry.                                         | entry.  |
|                                                              | Bley                                                                                                                                                  |         |
|                                                              | 4.4 Poss contrance to they may both Club on Pett.<br>4.1 Thun left into double iron gates. <u>LackEd</u><br>5.1 Thunk into and both the they and work | <br>    |
|                                                              | 5.5 Track crosses dom wall.                                                                                                                           |         |
|                                                              | 6.0 wongare.<br>6.1 Turn sharp left.<br>6.5 At top at rise. turn right up hill<br>6.6                                                                 | · · · · |
| This section to be completed by officer constructing pillar. |                                                                                                                                                       |         |
| Original station mark found/not found.                       |                                                                                                                                                       |         |
| Description of mark:                                         |                                                                                                                                                       |         |
| Original beacon found/not found.                             |                                                                                                                                                       |         |
| Description of bescon:                                       | Date Record of Station                                                                                                                                |         |
| Height Top of Vanes to Top Markm.                            |                                                                                                                                                       |         |
| Height of markm. above rock/concm. below G.L.                |                                                                                                                                                       |         |
| Diameter of Vanesmm. Height of Cairnm.                       |                                                                                                                                                       | ****    |
| Original Beacon has/has not bean destroyed by me.            |                                                                                                                                                       |         |
|                                                              |                                                                                                                                                       |         |