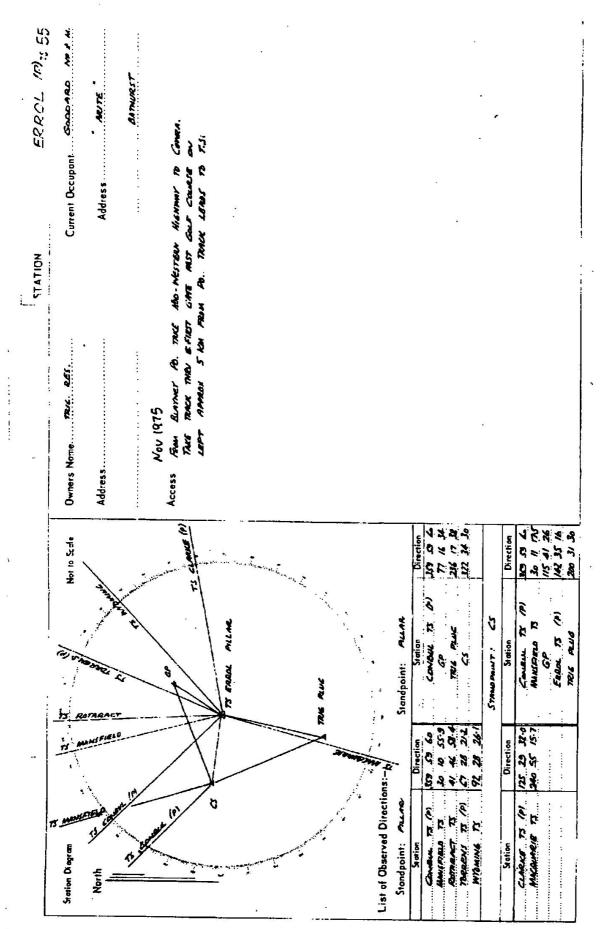

|                                  | PORT STATION ERPOR (PULLO) 7.5. 5594  | RST Phi ZRRA                                     | Map Sheet:         SLAMEV         No:         S730           Inspected by:         M.L. NORRSON         Date:         20" JLY 1976           Authority         Field Book:         1470 | Beacon Diagram<br>Nat to Scale                                                   | Dil dia                                                                                                                                                                            | 1.18 Sugats<br>Bartak     |                                                                                                                           | 7.52                                                                                |                                                                                                                          | Dote Record of Station |                |                                             | Checked              |
|----------------------------------|---------------------------------------|--------------------------------------------------|-----------------------------------------------------------------------------------------------------------------------------------------------------------------------------------------|----------------------------------------------------------------------------------|------------------------------------------------------------------------------------------------------------------------------------------------------------------------------------|---------------------------|---------------------------------------------------------------------------------------------------------------------------|-------------------------------------------------------------------------------------|--------------------------------------------------------------------------------------------------------------------------|------------------------|----------------|---------------------------------------------|----------------------|
| Trigorometrical Survey of N.S.W. | RECONNAISSANCE and MAINTENANCE REPORT | Note: Cross out word ar words which do not apply | <del>conding Trigs.</del><br>1354 ro. 2854 2 <b>26</b> 4 brom Trig. Mast                                                                                                                | black respectively. ( Nonpolate Placed.                                          | uld be explicit, e.g. <sup>5</sup><br><del>eie</del><br>Diameter o                                                                                                                 | Diameter of Cairn         | <ol> <li>A. 2005. Row. set in conc/rock has been placed</li></ol>                                                         | <ol> <li>A.G.(P.R.Eset in conc/set! has been presed</li></ol>                       |                                                                                                                          | m. bearing             | Бu             | were HUAR PATE                              | Noted an U.T.M. Card |
| CENTRAL MAPPING AUTHORITY        | Lepartment of Lands                   | This Trig. Station has been:-                    | 1. <del>Completely cleared to permit 360° vision to surrounding Triga</del> .<br>2. Cleared by lanes bearing251M. He. 1120M. he. 1250M. He. 1250M. Head Action 1109. Mast               | 3. Trig. Mast & Vanes have been painted white & black respectively. $\checkmark$ | <ol> <li>The Trig. was unpiled/net unpiled, dimensions now being:<br/>Description of mark. Contexce Casewine Rule is she<br/>Height of Tap Vanes to Tap Mark. J. 23. m.</li> </ol> | Height of <del>Caim</del> | <ol> <li>A. 2005. Place set in conc/rock has been placed</li> <li>A. 2005. Mut set in conc/set has been placed</li> </ol> | <ol> <li>A.G.(P.(Rset in conc/<del>soil</del> has been placed.</li> <li>A</li></ol> | 9. Connection. <i>8998.84</i> . to <i>6048.44</i> . : <i>4.322</i> m. b<br>10. Connection.648.44. to 61.042 : 3.738 m. b | 11. Connection to i b  | 12. Connection | 14. Diff. Ht. Collect MML is /5// m. across | M. Hallson Checked   |