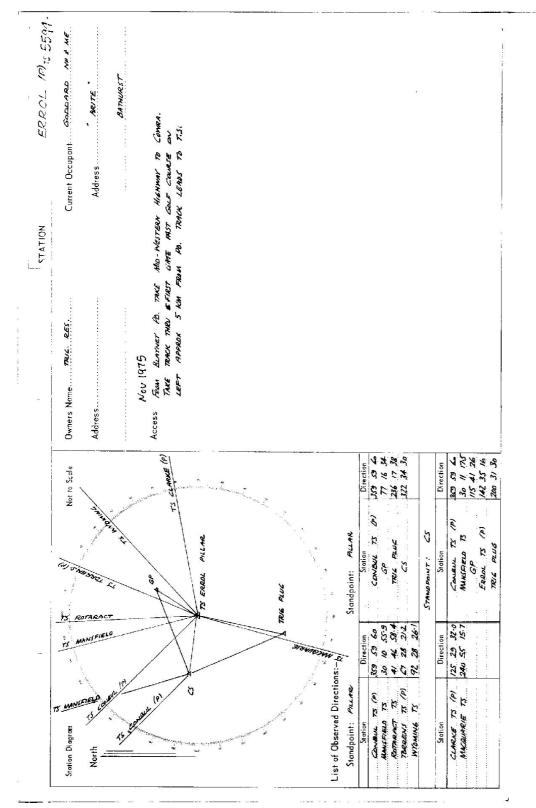

|                                  | PORT STATION ERPOR (PULLO) 7.5. 5594  | RST Phi ZRRA                                     | Map Sheet:         SLAMEV         No:         S730           Inspected by:         M.L. NORRSON         Date:         20" JLY 1976           Authority         Field Book:         1470 | Beacon Diagram<br>Nat to Scale                                                   | Dil dia                                                                                                                                                                            | 1.18 Sugats<br>Bartak     |                                                                                                                           | 7.52                                                                                |                                                                                                                          | Dote Record of Station |                |                                             | Checked              |
|----------------------------------|---------------------------------------|--------------------------------------------------|-----------------------------------------------------------------------------------------------------------------------------------------------------------------------------------------|----------------------------------------------------------------------------------|------------------------------------------------------------------------------------------------------------------------------------------------------------------------------------|---------------------------|---------------------------------------------------------------------------------------------------------------------------|-------------------------------------------------------------------------------------|--------------------------------------------------------------------------------------------------------------------------|------------------------|----------------|---------------------------------------------|----------------------|
| Trigorometrical Survey of N.S.W. | RECONNAISSANCE and MAINTENANCE REPORT | Note: Cross out word ar words which do not apply | <del>conding Trigs.</del><br>1354 ro. 2854 2 <b>26</b> 4 brom Trig. Mast                                                                                                                | black respectively. ( Nonpolate Placed.                                          | uld be explicit, e.g. <sup>5</sup><br><del>eie</del><br>Diameter o                                                                                                                 | Diameter of Cairn         | <ol> <li>A. 2005. Row. set in conc/rock has been placed</li></ol>                                                         | <ol> <li>A.G.(P.R.Eset in conc/set! has been presed</li></ol>                       |                                                                                                                          | m. bearing             | Бu             | were HUAR PATE                              | Noted an U.T.M. Card |
| CENTRAL MAPPING AUTHORITY        | Lepartment of Lands                   | This Trig. Station has been:-                    | 1. <del>Completely cleared to permit 360° vision to surrounding Triga</del> .<br>2. Cleared by lanes bearing251M. He. 1120M. he. 1250M. He. 1250M. Head Action 1109. Mast               | 3. Trig. Mast & Vanes have been painted white & black respectively. $\checkmark$ | <ol> <li>The Trig. was unpiled/net unpiled, dimensions now being:<br/>Description of mark. Contexce Casewine Rule is she<br/>Height of Tap Vanes to Tap Mark. J. 23. m.</li> </ol> | Height of <del>Caim</del> | <ol> <li>A. 2005. Place set in conc/rock has been placed</li> <li>A. 2005. Mut set in conc/set has been placed</li> </ol> | <ol> <li>A.G.(P.(Rset in conc/<del>soil</del> has been placed.</li> <li>A</li></ol> | 9. Connection. <i>8998.84</i> . to <i>6048.44</i> . : <i>4.322</i> m. b<br>10. Connection.648.44. to 61.042 : 3.738 m. b | 11. Connection to i b  | 12. Connection | 14. Diff. Ht. Collect MML is /5// m. across | M. Hallson Checked   |