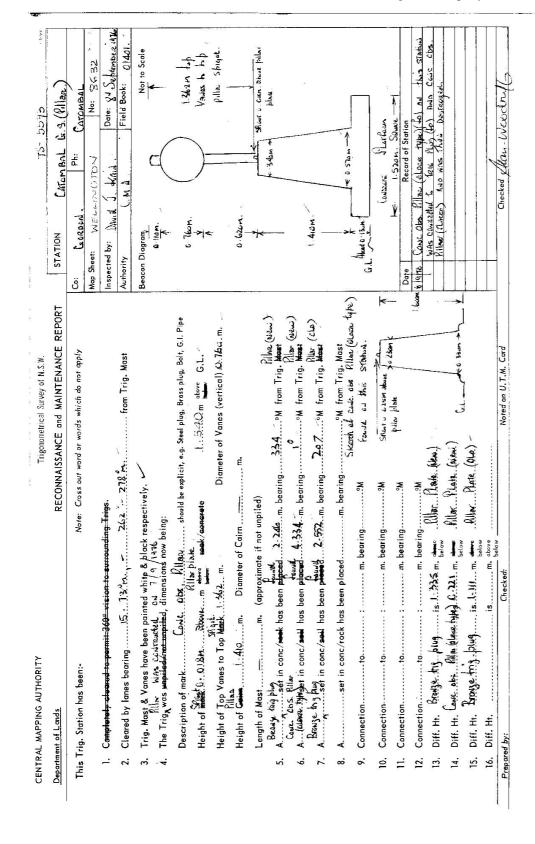

------

\_\_\_\_

| -  |
|----|
| ₹. |
| 2  |
| ~~ |
| ** |

1

\_\_\_\_\_\_

TS5593 | Print Date: 31/05/2022 16:59 | No Of Pages: 8 | Property of DFSI – Spatial Services

\_\_\_\_\_

|                |                                                                                                                                                                                                                                                                                                                                                                                                                                                                                                                                                                                                                                                                                                                                                                                                                                                                                                                                                                                                                                                                                                                                                                                                                                                                                                                                                                                                                                                                                                                                                                                                                                                                                                                                                                                                                                                                                                                                                                                                                                                                                                                                |                                                        |                                    |                         |                              |           |           | H            |     |
|----------------|--------------------------------------------------------------------------------------------------------------------------------------------------------------------------------------------------------------------------------------------------------------------------------------------------------------------------------------------------------------------------------------------------------------------------------------------------------------------------------------------------------------------------------------------------------------------------------------------------------------------------------------------------------------------------------------------------------------------------------------------------------------------------------------------------------------------------------------------------------------------------------------------------------------------------------------------------------------------------------------------------------------------------------------------------------------------------------------------------------------------------------------------------------------------------------------------------------------------------------------------------------------------------------------------------------------------------------------------------------------------------------------------------------------------------------------------------------------------------------------------------------------------------------------------------------------------------------------------------------------------------------------------------------------------------------------------------------------------------------------------------------------------------------------------------------------------------------------------------------------------------------------------------------------------------------------------------------------------------------------------------------------------------------------------------------------------------------------------------------------------------------|--------------------------------------------------------|------------------------------------|-------------------------|------------------------------|-----------|-----------|--------------|-----|
|                | GEODETIC ST                                                                                                                                                                                                                                                                                                                                                                                                                                                                                                                                                                                                                                                                                                                                                                                                                                                                                                                                                                                                                                                                                                                                                                                                                                                                                                                                                                                                                                                                                                                                                                                                                                                                                                                                                                                                                                                                                                                                                                                                                                                                                                                    | GEODETIC STATION RECONNAISSANCE and MAINTENANCE REPORT | and MAINTENANCE                    | REPORT                  | STATION:                     | C#7047641 | (0,50) 20 | No.: 5593    | 59  |
|                | scription:                                                                                                                                                                                                                                                                                                                                                                                                                                                                                                                                                                                                                                                                                                                                                                                                                                                                                                                                                                                                                                                                                                                                                                                                                                                                                                                                                                                                                                                                                                                                                                                                                                                                                                                                                                                                                                                                                                                                                                                                                                                                                                                     | Note: Cross out word or                                | words which do not ac              | Ajdı                    | MAP SHEET<br>SCALE 1:250 000 | on Dubbo  | (Sc       |              |     |
| ÷              | Cleared by lanes bearing                                                                                                                                                                                                                                                                                                                                                                                                                                                                                                                                                                                                                                                                                                                                                                                                                                                                                                                                                                                                                                                                                                                                                                                                                                                                                                                                                                                                                                                                                                                                                                                                                                                                                                                                                                                                                                                                                                                                                                                                                                                                                                       | 125 4, 177 4 4 175 2                                   | w / 90 % × 20                      | 0 <sup>1</sup>          | INSPECTED BY:                | Plares    | 1.        | DATE: 12 9   | SS. |
| <sup>c</sup> i | Mast & Vanes have been painted white & black respectively.                                                                                                                                                                                                                                                                                                                                                                                                                                                                                                                                                                                                                                                                                                                                                                                                                                                                                                                                                                                                                                                                                                                                                                                                                                                                                                                                                                                                                                                                                                                                                                                                                                                                                                                                                                                                                                                                                                                                                                                                                                                                     | pectively.                                             |                                    |                         | AUTHORITY:                   | C. NJ A.  |           | FIELD BOOK:  |     |
| e,             | The station/pillar was unpiled/not unpiled/constructed on1919                                                                                                                                                                                                                                                                                                                                                                                                                                                                                                                                                                                                                                                                                                                                                                                                                                                                                                                                                                                                                                                                                                                                                                                                                                                                                                                                                                                                                                                                                                                                                                                                                                                                                                                                                                                                                                                                                                                                                                                                                                                                  | cted on19                                              | , dimensions now be                | ing:                    | 390 3                        | 340 350   | 360 10    | 1 20 / 30    | 10  |
|                | Description of markshould be explicit, e.g., S/Steel Pillar Plate, Steel plug, Brass plug, Bolt, G.I. Pipe                                                                                                                                                                                                                                                                                                                                                                                                                                                                                                                                                                                                                                                                                                                                                                                                                                                                                                                                                                                                                                                                                                                                                                                                                                                                                                                                                                                                                                                                                                                                                                                                                                                                                                                                                                                                                                                                                                                                                                                                                     | icit, e.g., S/Steel Pillar Plate, St                   | teel plug, Brass plug, B           | olt, G.I. Pipe          | Station Diagram              |           | North     | Not to Scale |     |
|                | Height of markm. <sup>above</sup> rock/concrete;                                                                                                                                                                                                                                                                                                                                                                                                                                                                                                                                                                                                                                                                                                                                                                                                                                                                                                                                                                                                                                                                                                                                                                                                                                                                                                                                                                                                                                                                                                                                                                                                                                                                                                                                                                                                                                                                                                                                                                                                                                                                               | Mark isG.L.                                            | above G.L.                         |                         |                              |           |           |              |     |
|                | Height of Top Vanes to Top Mark/Pillar plate                                                                                                                                                                                                                                                                                                                                                                                                                                                                                                                                                                                                                                                                                                                                                                                                                                                                                                                                                                                                                                                                                                                                                                                                                                                                                                                                                                                                                                                                                                                                                                                                                                                                                                                                                                                                                                                                                                                                                                                                                                                                                   | platem. / Diamete                                      | Diameter of Vanes (vertical)m.     | Ë                       | 0                            |           |           |              |     |
|                | Height of Cairn Diamer                                                                                                                                                                                                                                                                                                                                                                                                                                                                                                                                                                                                                                                                                                                                                                                                                                                                                                                                                                                                                                                                                                                                                                                                                                                                                                                                                                                                                                                                                                                                                                                                                                                                                                                                                                                                                                                                                                                                                                                                                                                                                                         | Diameter of Cairn                                      | Name plate found/not found/placed. | found/placed.           | 16                           |           |           |              |     |
|                | Length of Mast                                                                                                                                                                                                                                                                                                                                                                                                                                                                                                                                                                                                                                                                                                                                                                                                                                                                                                                                                                                                                                                                                                                                                                                                                                                                                                                                                                                                                                                                                                                                                                                                                                                                                                                                                                                                                                                                                                                                                                                                                                                                                                                 | approximate if not unbiled)                            | /                                  |                         | 008                          |           |           |              |     |
| 4.             | A                                                                                                                                                                                                                                                                                                                                                                                                                                                                                                                                                                                                                                                                                                                                                                                                                                                                                                                                                                                                                                                                                                                                                                                                                                                                                                                                                                                                                                                                                                                                                                                                                                                                                                                                                                                                                                                                                                                                                                                                                                                                                                                              | I placed/found, bearing                                | A from Mast/Plug/Pillar            | villar                  | 70                           |           |           |              |     |
| വ്             | A                                                                                                                                                                                                                                                                                                                                                                                                                                                                                                                                                                                                                                                                                                                                                                                                                                                                                                                                                                                                                                                                                                                                                                                                                                                                                                                                                                                                                                                                                                                                                                                                                                                                                                                                                                                                                                                                                                                                                                                                                                                                                                                              | I place /found, bearing                                | .°M from Mast/Plug/F               | villar                  | 162 /                        |           |           |              |     |
| 6,             | A                                                                                                                                                                                                                                                                                                                                                                                                                                                                                                                                                                                                                                                                                                                                                                                                                                                                                                                                                                                                                                                                                                                                                                                                                                                                                                                                                                                                                                                                                                                                                                                                                                                                                                                                                                                                                                                                                                                                                                                                                                                                                                                              | I placed/found, bearing                                | .°M from Mast/Plug/F               | oillar                  | 580                          |           |           |              |     |
| 1              | 7. A                                                                                                                                                                                                                                                                                                                                                                                                                                                                                                                                                                                                                                                                                                                                                                                                                                                                                                                                                                                                                                                                                                                                                                                                                                                                                                                                                                                                                                                                                                                                                                                                                                                                                                                                                                                                                                                                                                                                                                                                                                                                                                                           | placed/found, pearing                                  | .°M from Mast/Plug/F               | oillar -                | 042                          |           | +         |              |     |
| æ              | 8. Action required:                                                                                                                                                                                                                                                                                                                                                                                                                                                                                                                                                                                                                                                                                                                                                                                                                                                                                                                                                                                                                                                                                                                                                                                                                                                                                                                                                                                                                                                                                                                                                                                                                                                                                                                                                                                                                                                                                                                                                                                                                                                                                                            | / 0, /                                                 |                                    |                         | 560                          |           |           |              |     |
|                | STANDPOINT:                                                                                                                                                                                                                                                                                                                                                                                                                                                                                                                                                                                                                                                                                                                                                                                                                                                                                                                                                                                                                                                                                                                                                                                                                                                                                                                                                                                                                                                                                                                                                                                                                                                                                                                                                                                                                                                                                                                                                                                                                                                                                                                    | STANDPOINT:                                            |                                    |                         | 0                            |           |           |              |     |
|                | Mark Direction Distance Height Difference                                                                                                                                                                                                                                                                                                                                                                                                                                                                                                                                                                                                                                                                                                                                                                                                                                                                                                                                                                                                                                                                                                                                                                                                                                                                                                                                                                                                                                                                                                                                                                                                                                                                                                                                                                                                                                                                                                                                                                                                                                                                                      | ference 🖌 🖉 Mark                                       | Direction Distance                 | 36 Height Difference    | 5                            |           |           |              |     |
|                | vode                                                                                                                                                                                                                                                                                                                                                                                                                                                                                                                                                                                                                                                                                                                                                                                                                                                                                                                                                                                                                                                                                                                                                                                                                                                                                                                                                                                                                                                                                                                                                                                                                                                                                                                                                                                                                                                                                                                                                                                                                                                                                                                           | above standot                                          |                                    | above standpt,<br>below | 540                          |           |           |              |     |
|                | works Apple of the second seco | above Wandpt.                                          |                                    | above<br>below standpt. |                              |           |           |              |     |
|                | abovi<br>Adaeth                                                                                                                                                                                                                                                                                                                                                                                                                                                                                                                                                                                                                                                                                                                                                                                                                                                                                                                                                                                                                                                                                                                                                                                                                                                                                                                                                                                                                                                                                                                                                                                                                                                                                                                                                                                                                                                                                                                                                                                                                                                                                                                | aboverstandpt                                          |                                    | below standpt.          | 530                          |           |           |              |     |
|                | above<br>Malcov                                                                                                                                                                                                                                                                                                                                                                                                                                                                                                                                                                                                                                                                                                                                                                                                                                                                                                                                                                                                                                                                                                                                                                                                                                                                                                                                                                                                                                                                                                                                                                                                                                                                                                                                                                                                                                                                                                                                                                                                                                                                                                                | abode standot.                                         |                                    | above standpt.          |                              |           |           |              |     |
|                | about 2 about                                                                                                                                                                                                                                                                                                                                                                                                                                                                                                                                                                                                                                                                                                                                                                                                                                                                                                                                                                                                                                                                                                                                                                                                                                                                                                                                                                                                                                                                                                                                                                                                                                                                                                                                                                                                                                                                                                                                                                                                                                                                                                                  | aboue standpt.                                         |                                    | above standpt.          |                              |           |           |              |     |
|                | abovi                                                                                                                                                                                                                                                                                                                                                                                                                                                                                                                                                                                                                                                                                                                                                                                                                                                                                                                                                                                                                                                                                                                                                                                                                                                                                                                                                                                                                                                                                                                                                                                                                                                                                                                                                                                                                                                                                                                                                                                                                                                                                                                          | above standpt.<br>below                                |                                    | above standpt.<br>below | şsć                          |           |           |              |     |
|                | abov                                                                                                                                                                                                                                                                                                                                                                                                                                                                                                                                                                                                                                                                                                                                                                                                                                                                                                                                                                                                                                                                                                                                                                                                                                                                                                                                                                                                                                                                                                                                                                                                                                                                                                                                                                                                                                                                                                                                                                                                                                                                                                                           | above standpt.<br>below                                |                                    | above standpt.          | 210 /                        | 200 / 190 | 180 170   | 160          | 150 |
|                | Durand his AD II A OF OF OF                                                                                                                                                                                                                                                                                                                                                                                                                                                                                                                                                                                                                                                                                                                                                                                                                                                                                                                                                                                                                                                                                                                                                                                                                                                                                                                                                                                                                                                                                                                                                                                                                                                                                                                                                                                                                                                                                                                                                                                                                                                                                                    |                                                        |                                    |                         |                              |           |           |              |     |