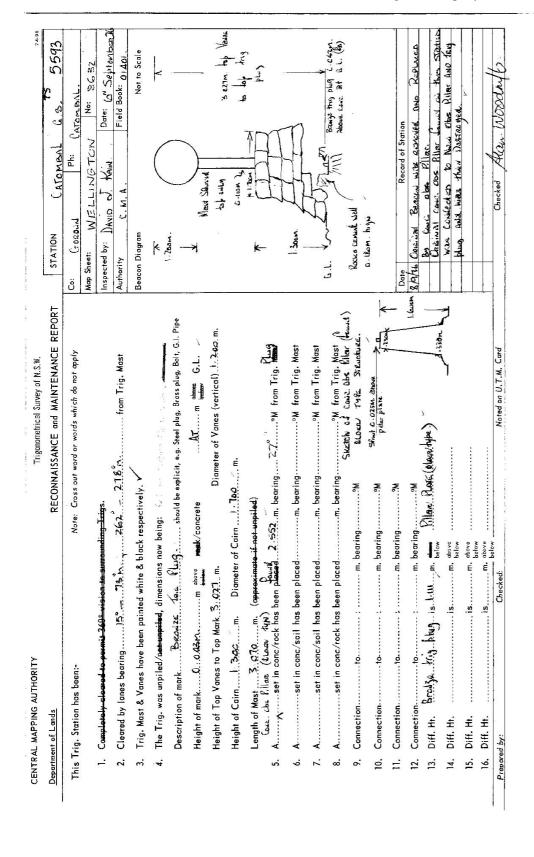

| i               |                       |                                                            |                            |                                                                                                            |                                               |                              |                            |                       | Г                       |
|-----------------|-----------------------|------------------------------------------------------------|----------------------------|------------------------------------------------------------------------------------------------------------|-----------------------------------------------|------------------------------|----------------------------|-----------------------|-------------------------|
|                 | <b>H</b> 5            | EODETIC STATION R                                          | ECONNAISSANCE an           | GEODETIC STATION RECONNAISSANCE and MAINTENANCE REPORT                                                     | RT                                            | STATION: C                   | CATCMBAL G.S.              | Vol: 5593             |                         |
| Description:    |                       | Note                                                       | o: Cross out word or w     | Note: Cross out word or words which do not apply                                                           |                                               | MAP SHEET<br>SCALE 1:250 000 | DUBBO.                     |                       |                         |
| ired by lanes b | earingS               | Cleared by lanes bearing from Trig. Mast                   |                            | from Trig. Mast                                                                                            | <u> </u>                                      | INSPECTED BY:                | INSPECTED BY: A WOON PLIEF | DATE: AIST AILS '78 . |                         |
| t & Vanes have  | e been painted white  | Mast & Vanes have been painted white & black respectively. | 7                          |                                                                                                            |                                               | AUTHORITY                    |                            | FIELD BOOK:           | 1                       |
| station/pillar  | was unpiled/not unpi  | iled/constructed on                                        | 19.                        | The station/pillar was unpiled/not unpiled/constructed on                                                  | r                                             | 330 340                      |                            | 1 20 30               | $\overline{\mathbf{k}}$ |
| cription of mar | -ksho                 | ould be explicit, e.g., S                                  | S/Steel Pillar Plate, Stee | Description of markshould be explicit, e.g., S/Steel Pillar Plate, Steel plug, Brass plug, Bolt, G.I. Pipe |                                               | Station Diegram              | Grid North                 | lot to Scale          |                         |
| ight of mark    | Height of mark        |                                                            | Mark is                    | ove G.L.                                                                                                   | <u> </u>                                      |                              |                            | TISSA                 | ю                       |
| ight of Top Var | res to Top Mark/Pilla | Height of Top Vanes to Top Mark/Pillar platem.             |                            | Diameter of Vanes (vertical)m.                                                                             |                                               |                              |                            | 63                    |                         |
| ight of Cairn   | Height of Caimm.      | Diameter of Cairnm.                                        |                            | Name Plate found/not found/placed.                                                                         |                                               | 18 /                         |                            | +~ `                  |                         |
| ıgth of Mast    | μ.                    | Length of Mastm. (approximate if not unpiled)              | unpiled)                   |                                                                                                            |                                               | 300                          | -0°-                       | -d                    | / 6¢                    |
|                 | set in conc/re        | ock has been placed/fo                                     | sund, bearing              | A                                                                                                          | / 0                                           |                              |                            |                       |                         |
|                 | set in conc/re        | Aset in conc/rock has been placed/found, bearing           | ound, bearingol            | M from Mast/Plug/Pillar                                                                                    | <u>, , , , , , , , , , , , , , , , , , , </u> | ez /                         | //                         |                       | γ <sub>ρ</sub> \        |
|                 | set in conc/rc        | Abearingset in conc/rock has been placed/found, bearing    | und, bearing               | M from Mast/Plug/Pillar                                                                                    | <u> </u>                                      | 092                          |                            | T                     | 8,0                     |
|                 | set in conc/re        | Aset in conc/rock has been placed/found, bearing           | und, bearing               | M from Mast/Plug/Pillar                                                                                    | 1                                             | ozz                          |                            | L., <u>(</u>          | 90                      |
| tion required:  | *********             |                                                            |                            | Action required:                                                                                           |                                               | 560                          |                            | 1_1                   | 100                     |
| STANDPOINT:     |                       |                                                            | STANDPOINT:                |                                                                                                            |                                               | 0                            |                            | _/                    | 7.                      |
| Mark            | Direction Distance    | > Height Difference                                        | Mark                       | Direction Distance H                                                                                       | Height Difference                             |                              |                            |                       | 10 /                    |
|                 |                       | above standpt.<br>helow                                    |                            |                                                                                                            | above standpt, o                              | 540                          |                            | ,                     | 120                     |
|                 |                       | above standpt.                                             |                            |                                                                                                            | above standpt.                                | ~                            |                            | /                     | _                       |
|                 |                       | above standpt.                                             | -                          |                                                                                                            | 1                                             | 530                          |                            | /                     | 130                     |
|                 |                       | above standpt.<br>below                                    |                            |                                                                                                            | above standpt.                                | ~~~                          |                            |                       |                         |
|                 |                       | above standpt.                                             |                            |                                                                                                            | above standpt.                                |                              |                            |                       | ,                       |
|                 |                       | shove standpt.<br>below                                    |                            |                                                                                                            | above standpt.                                | bzz                          |                            |                       | 40                      |
|                 |                       | above standpt.                                             |                            |                                                                                                            | above standpt.                                | 210 200                      | 081 061 /                  | 170 160 150           | 7                       |
| Prenared hv:    | Dillongert            |                                                            | Q Inned                    | Matad as (1 T M Card                                                                                       | Cond                                          |                              | Chaoland                   |                       |                         |