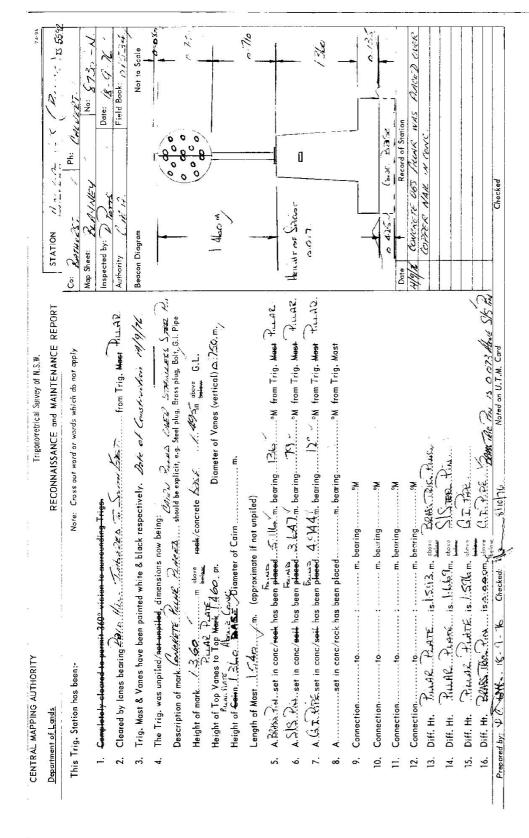

\_\_\_\_\_

\_\_\_\_

\_

-----

|                                         |                       |                     |                                                            |                                                                                                            |                                    |                    |                         | and the second second         |         |            |                  | L    |
|-----------------------------------------|-----------------------|---------------------|------------------------------------------------------------|------------------------------------------------------------------------------------------------------------|------------------------------------|--------------------|-------------------------|-------------------------------|---------|------------|------------------|------|
|                                         |                       | B                   | ODETIC STATION                                             | GEODETIC STATION RECONNAISSANCE and MAINTENANCE REPORT                                                     | and MAINTEN                        | ANCE RI            | EPORT                   | STATION:                      | CALVERT | LRT        | No.: 5592        | 5    |
| Description:                            |                       |                     |                                                            | Note: Cross out word or words which do not apply                                                           | words which d                      | o not appi         | Ā                       | MAP SHEETS<br>SCALE 1:250 000 | 87      | BATHURST   | SCALE 1: 100 000 | õk   |
| 1. Cleared by lanes bearing             | es bearing            |                     | ******                                                     | mast from Trig. Mast                                                                                       | from Tr                            | ig. Mast           |                         | INSFECTED BY:                 |         |            | DATE: 22         |      |
| 2. Mast & Vanes h                       | nave been pain        | ted white           | Mast & Vanes have been painted white & black respectively. |                                                                                                            |                                    |                    |                         |                               | 5       | 453        | 49/5/97          | 2    |
| 3. The station/pill                     | lar was unpiled       | /not unpi           | iled/constructed on.                                       | The station/pillar was unpiled/not unpiled/constructed on                                                  | dimensions                         | now hain           |                         |                               | Ťŀ      | *          | FIELD BOOK:      | 2047 |
| Docentaria                              |                       |                     |                                                            |                                                                                                            |                                    |                    | •                       | 330 340                       | 0 350   | 360 10     | 0 / 20 /         | 8    |
| Description of                          | mark                  | shosho              | ould be explicit, e.g.                                     | Description of markshould be explicit, e.g., S/Steel Pillar Plate, Steel-plug, Brass plug, Bolt, G.I. Pipe | eel-plug, Brass                    | plug, Boli         | t, G.I. Pipe            | Station Diagram               | 5       | the second | Not to Scala     | 2    |
| Height of markm.m. above rock/concrete; | m.                    | above<br>below roci | k/concrete;                                                | Mark ism. above G.L                                                                                        | sbove G.L                          | \<br>\             |                         | <del>,</del> –                |         |            |                  |      |
| Height of Top Vanes to Top Mark/Pillar  | Vanes to Top M        | Aark/Pilla          | r platem                                                   | m ( [Diangeter of Vanes (vertical)m.                                                                       | f of Vanes (ver                    | tical)             | Ë                       | _                             |         |            |                  |      |
| Height of Caimm.                        |                       | Ë                   | Diameter of Cairn                                          | ON<br>m.                                                                                                   | Name Plate found/not found/olaced. | nd/not for         | und/placed.             | 015                           |         |            |                  |      |
| Length of Mast                          |                       | Ë                   | lapproximate if no.                                        | runpiled)                                                                                                  |                                    |                    |                         | / a                           |         |            |                  |      |
| 4 A                                     | 1 400                 |                     |                                                            |                                                                                                            |                                    |                    |                         | OE ,                          |         | 12         |                  |      |
|                                         |                       |                     | ock-has been placed                                        | found, bearing                                                                                             | M from Mas                         | t/Plug/Pill        | ar                      | / 061                         |         |            |                  |      |
| 5. A.                                   | what we have a set of | n/conc/ro           | ick has been placed/                                       | A                                                                                                          | °M from Mas                        | t/Plug/Pill        | ar                      | ŧ7                            |         |            |                  |      |
| 6. A                                    | 1382-                 | n conc/ro           | kck has been placed/                                       | A                                                                                                          | "M from Mas                        | t/Plug/Pill        | ar                      | 580                           |         |            |                  |      |
| 7. A                                    | set i                 | n conc/ro           | ick has been placed/                                       | A                                                                                                          | <sup>o</sup> M from Mas            | t/Plug/Pill        | ar                      | 0/22                          |         | +          |                  |      |
| 8. Action required                      |                       |                     |                                                            | 8. Action required:                                                                                        |                                    |                    |                         | 09                            |         |            |                  |      |
| STANDPOINT:                             |                       |                     |                                                            | STANDPOINT:                                                                                                |                                    |                    | <u> </u>                | e \ [                         |         |            |                  |      |
| Mark                                    | Direction             | Horiz.<br>Distance  | Height Difference                                          | Mark                                                                                                       | Direction                          | Horíz.<br>Distance | Height Difference       | Dąż /                         |         |            |                  |      |
|                                         |                       |                     | above standpt.<br>below                                    |                                                                                                            |                                    |                    | above standpt.          | 540                           |         |            |                  |      |
|                                         |                       |                     | above standpt.<br>below                                    |                                                                                                            |                                    |                    | above<br>below standpt. | 7                             |         |            |                  |      |
|                                         |                       |                     | above standpt.<br>below                                    |                                                                                                            |                                    |                    | above standpt.          | 530                           |         |            |                  |      |
|                                         |                       |                     | above standpt.<br>below                                    |                                                                                                            |                                    |                    | above standpt.          | ~                             |         |            |                  |      |
|                                         |                       |                     | above standpt<br>below                                     |                                                                                                            |                                    |                    | above standpt.          |                               |         |            |                  |      |
|                                         |                       |                     | above standpt.<br>below                                    |                                                                                                            |                                    |                    |                         | <u>525</u>                    |         |            |                  |      |
|                                         |                       |                     | above standpt.                                             |                                                                                                            |                                    |                    | above standpt.          | 210 200                       | 190     | 180 1 1/   | 1 160            | 150  |
| Prepared by:                            | Chan hand             | 1                   |                                                            |                                                                                                            |                                    |                    |                         |                               | -       |            | 201              | 1    |