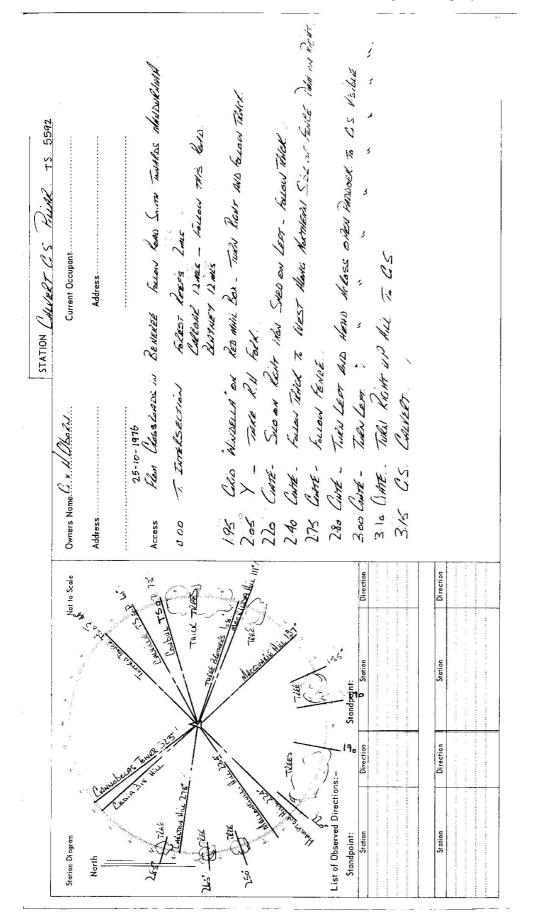

\_\_\_\_\_

GS 24

| <b>31 2733–2 D. West</b> , Government Printer                |                                                                           | STATION CALVERT (P) TS 5592                                        |
|--------------------------------------------------------------|---------------------------------------------------------------------------|--------------------------------------------------------------------|
| Beacon Diagram Not to Scale                                  |                                                                           |                                                                    |
|                                                              | Owner's Name: MR. HSHLEY USORN                                            | Current Occupant:                                                  |
|                                                              | Address: MINDELLA                                                         | Address:                                                           |
|                                                              | (Jee access)                                                              |                                                                    |
|                                                              | Phone:                                                                    | Phone:                                                             |
|                                                              |                                                                           | ACCESS 26-3-1984-                                                  |
|                                                              | Access Report of 251,//0/1976, was found <del>suitable</del> /unsuitable. | /unsuitable.                                                       |
|                                                              |                                                                           |                                                                    |
|                                                              | 0.0 T Intersection of BENERES.                                            | WEREE. Sign Forest Reefs 3,                                        |
|                                                              | Bloyney                                                                   | Bloyney 21 , Carevor 20"                                           |
|                                                              |                                                                           | or.                                                                |
|                                                              |                                                                           | Turn right over grid of real mail box WINDELLA.                    |
|                                                              | 2.15 AT nomes 1200 on let                                                 | and and allow Track to the right                                   |
|                                                              | large dame.                                                               | involgingues i sinceri una sinas una pri sesteresi inte            |
|                                                              | 3.2 Through actewor. Fe                                                   | Now tracks clang fence up hill.                                    |
|                                                              |                                                                           | Straight chead through gateway. Make way downhill                  |
|                                                              | towards dows.                                                             |                                                                    |
|                                                              | 3.8 Turn left through gai                                                 | eway. Make way above dan and                                       |
|                                                              |                                                                           | across paddack towards pillor.                                     |
|                                                              | 4.05 Through double iron                                                  | gates. Make way across padelack                                    |
| This section to be completed by afficer constructing pillar. | towards pillor.<br>4.25 Through wire gate in                              | towards pillor.<br>Through wire gate in SE carner of hay poddlock. |
| Original station mark found/not found.                       |                                                                           | ~ ~ ~                                                              |
| Description of mark:                                         |                                                                           |                                                                    |
| Original beacon found/not found.                             |                                                                           | 4WD not necessary                                                  |
| Description of beacon:                                       | D.12                                                                      | Barord of Station                                                  |
| Height Trin of Vanes to Ton Mark                             | 552                                                                       |                                                                    |
|                                                              |                                                                           |                                                                    |
| Height of mark                                               |                                                                           |                                                                    |
| Diameter of Vanesm. Height of Cairnm.m.                      |                                                                           |                                                                    |
| Original Beacon has/has not been destroyed by me.            |                                                                           |                                                                    |
|                                                              | 2                                                                         |                                                                    |