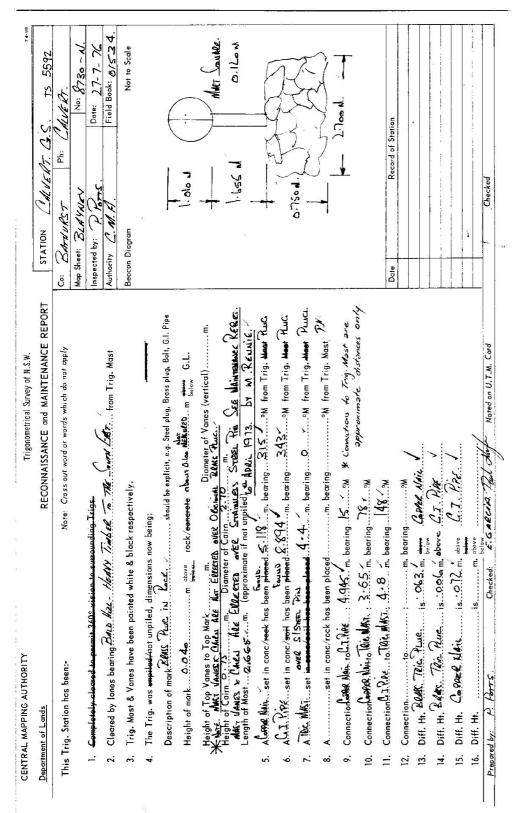

rvices

| 5                                | ORT STATION CALVERY C.S RELAR TS 5592 | Co: ZArw/251 Ph: CALVSR.                         | by: D. Bors                                                       | Authority <u>C. M. A.</u> Field Book: <u>ムノインン</u><br>Beacon Diagram Not <u>y</u> lo Scule ,                                                                                          |                                                                                                                                                                                                                                                                                                                                                                                                                                                                                                                                                                                                                                                                                                                                                                                                                                                                                                                                                                                                                                                                                                                                                                                                                                                                                                                                                                                                                                                                                                                                                                                                                                                                                                                                                                                                                                                                                                                                                                                                                                                                                                                                   | 1.521.0 + 0.00 BES-1 |                                 |                                                     |                  | 4965-1                                         |                                    |                         |                 |                  |                  | Udte Kecord of Station |             |                |          |                  | Charled               |
|----------------------------------|---------------------------------------|--------------------------------------------------|-------------------------------------------------------------------|---------------------------------------------------------------------------------------------------------------------------------------------------------------------------------------|-----------------------------------------------------------------------------------------------------------------------------------------------------------------------------------------------------------------------------------------------------------------------------------------------------------------------------------------------------------------------------------------------------------------------------------------------------------------------------------------------------------------------------------------------------------------------------------------------------------------------------------------------------------------------------------------------------------------------------------------------------------------------------------------------------------------------------------------------------------------------------------------------------------------------------------------------------------------------------------------------------------------------------------------------------------------------------------------------------------------------------------------------------------------------------------------------------------------------------------------------------------------------------------------------------------------------------------------------------------------------------------------------------------------------------------------------------------------------------------------------------------------------------------------------------------------------------------------------------------------------------------------------------------------------------------------------------------------------------------------------------------------------------------------------------------------------------------------------------------------------------------------------------------------------------------------------------------------------------------------------------------------------------------------------------------------------------------------------------------------------------------|----------------------|---------------------------------|-----------------------------------------------------|------------------|------------------------------------------------|------------------------------------|-------------------------|-----------------|------------------|------------------|------------------------|-------------|----------------|----------|------------------|-----------------------|
| Trigonometrical Survey of N.S.W. | RECONNAISSANCE and MAINTENANCE REPORT | Note: Cross out word or words which do not apply | 1. Completely cleared to permit 360° vision to surrounding Trigs. | inte & black respectively.                                                                                                                                                            | The Trig. was unpiled/not unpiled, dimensions now being:<br>Docerision of each (Anyology Aby Villed) / Anyology and an and                                                                                                                                                                                                                                                                                                                                                                                                                                                                                                                                                                                                                                                                                                                                                                                                                                                                                                                                                                                                                                                                                                                                                                                                                                                                                                                                                                                                                                                                                                                                                                                                                                                                                                                                                                                                                                                                                                                                                       | above reack/concrete | Diamete                         | Diameter of Cairnmm.<br>approximate if not unpiled) | placedm. bearing | placedm. bearingbaringbaringbaring             | placedm. bearingoM from Trig. Mast | placedm. bearingbearing | m. bearing      | m. bearing       | m. bearingM      | m. bearing             | dbove dbove | т. dbove       | m, above | m, deve<br>below | 1                     |
| CENTRAL MAPPING AUTHORITY        | Department of Lands                   | This Trig. Station has been:-                    | 1. Completely cleared to permit 360° vision to surrounding Trigs. | د. تابعد معرفة معرفة<br>3. Trig. Mast & Vanes have been painted white & black respectively. | 4. The Trig. was unpiled/not unpiled, dimensions now being:<br>Dominical of Lard, Association of | Height of mark       | Height of Top Vanes to Top Mark | Height of Cairn                                     | 5. A             | 6. Aset in conc/soil has been placedm. bearing | 7. A bearing                       | 8. A                    | 9. Connectionto | 10. Connectionto | 11. Connectionto | 12. Connectionto       | <u>.</u>    | 14. Diff. Htis |          | . Ht. is         | Prepared by: Checked: |