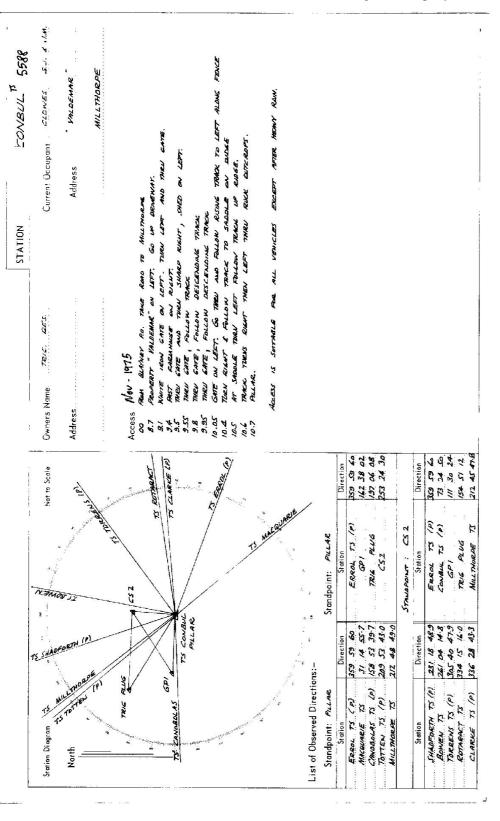

| Department of Lands                                                     | RECONNAISSANCE and MAINTENANCE REPORT                                                                               | STATION CONBUL (PILLAR) T.S.                                                                                                                                                                                                                                                                                                                                                                                                                                                                                                                                                                                                                                                                                                                                                                                                                                                                                                                                                                                                                                                                                                                                                                                                                                                                                                                                                                                                                                                                                                                                                                                                                                                                                                                                                                                                                                                                                                                                                                                                                                                                                                   | 5. 5588                                          |
|-------------------------------------------------------------------------|---------------------------------------------------------------------------------------------------------------------|--------------------------------------------------------------------------------------------------------------------------------------------------------------------------------------------------------------------------------------------------------------------------------------------------------------------------------------------------------------------------------------------------------------------------------------------------------------------------------------------------------------------------------------------------------------------------------------------------------------------------------------------------------------------------------------------------------------------------------------------------------------------------------------------------------------------------------------------------------------------------------------------------------------------------------------------------------------------------------------------------------------------------------------------------------------------------------------------------------------------------------------------------------------------------------------------------------------------------------------------------------------------------------------------------------------------------------------------------------------------------------------------------------------------------------------------------------------------------------------------------------------------------------------------------------------------------------------------------------------------------------------------------------------------------------------------------------------------------------------------------------------------------------------------------------------------------------------------------------------------------------------------------------------------------------------------------------------------------------------------------------------------------------------------------------------------------------------------------------------------------------|--------------------------------------------------|
| This Trig. Station has been:-                                           | Note: Gross out word or words which do not apply                                                                    | Ph: 2M08                                                                                                                                                                                                                                                                                                                                                                                                                                                                                                                                                                                                                                                                                                                                                                                                                                                                                                                                                                                                                                                                                                                                                                                                                                                                                                                                                                                                                                                                                                                                                                                                                                                                                                                                                                                                                                                                                                                                                                                                                                                                                                                       |                                                  |
| 1. Completely cleared to permit 360° vision to surrounding Trigs.       | to surrounding Trigs.                                                                                               | Map Sheet: MILLTHORPE Inspected by: M.L. MORRISON Date                                                                                                                                                                                                                                                                                                                                                                                                                                                                                                                                                                                                                                                                                                                                                                                                                                                                                                                                                                                                                                                                                                                                                                                                                                                                                                                                                                                                                                                                                                                                                                                                                                                                                                                                                                                                                                                                                                                                                                                                                                                                         | No: 873/-III-s<br>Date: 19 <sup>4</sup> 5/47/976 |
| 2. Cleared by lanes bearing                                             | from Trig. Mast                                                                                                     |                                                                                                                                                                                                                                                                                                                                                                                                                                                                                                                                                                                                                                                                                                                                                                                                                                                                                                                                                                                                                                                                                                                                                                                                                                                                                                                                                                                                                                                                                                                                                                                                                                                                                                                                                                                                                                                                                                                                                                                                                                                                                                                                | Field Book: 1470                                 |
| 3. Trig. Mast & Vanes have been painted white & black respectively      | nite & black respectively.                                                                                          | Веасоп Diagram                                                                                                                                                                                                                                                                                                                                                                                                                                                                                                                                                                                                                                                                                                                                                                                                                                                                                                                                                                                                                                                                                                                                                                                                                                                                                                                                                                                                                                                                                                                                                                                                                                                                                                                                                                                                                                                                                                                                                                                                                                                                                                                 | Not to Scale                                     |
| 4. The Trig. was unpiled/ <del>not unpiled,</del> dimensions now being: | nsions now being:                                                                                                   |                                                                                                                                                                                                                                                                                                                                                                                                                                                                                                                                                                                                                                                                                                                                                                                                                                                                                                                                                                                                                                                                                                                                                                                                                                                                                                                                                                                                                                                                                                                                                                                                                                                                                                                                                                                                                                                                                                                                                                                                                                                                                                                                | 2000 CO                                          |
| Description of mark. Constitution Observed                              | Description of mark. Lower plus, Base Winter Mark. Should be explicit, e.g. Steel plug, Brass plug, Bolt, G.I. Pipe | 800                                                                                                                                                                                                                                                                                                                                                                                                                                                                                                                                                                                                                                                                                                                                                                                                                                                                                                                                                                                                                                                                                                                                                                                                                                                                                                                                                                                                                                                                                                                                                                                                                                                                                                                                                                                                                                                                                                                                                                                                                                                                                                                            |                                                  |
| Height of mark. 19627                                                   | obove 1914 2124 State                                                                                               | ×. 0                                                                                                                                                                                                                                                                                                                                                                                                                                                                                                                                                                                                                                                                                                                                                                                                                                                                                                                                                                                                                                                                                                                                                                                                                                                                                                                                                                                                                                                                                                                                                                                                                                                                                                                                                                                                                                                                                                                                                                                                                                                                                                                           |                                                  |
| Height of Caire 1.22 m. Dia                                             | of Cairn                                                                                                            |                                                                                                                                                                                                                                                                                                                                                                                                                                                                                                                                                                                                                                                                                                                                                                                                                                                                                                                                                                                                                                                                                                                                                                                                                                                                                                                                                                                                                                                                                                                                                                                                                                                                                                                                                                                                                                                                                                                                                                                                                                                                                                                                | 011 dia                                          |
| Length of Mast 2.02m. (appro                                            | (approximate if not unpiled)                                                                                        | 611                                                                                                                                                                                                                                                                                                                                                                                                                                                                                                                                                                                                                                                                                                                                                                                                                                                                                                                                                                                                                                                                                                                                                                                                                                                                                                                                                                                                                                                                                                                                                                                                                                                                                                                                                                                                                                                                                                                                                                                                                                                                                                                            | 1                                                |
| 5. A. AUS. A.G. set in conc/rock has been t                             | 5. A. JONS 1946. set in conc/rock has been placed. 1996. m. bearing333 9. from Trig. Mast                           | st de part de la company de la |                                                  |
| 6. A. G./PRE set in conc/seil has been i                                | A. G.(1996 set in conc/soil has been placed2.648m. bearing30/ M from Trig. Mast                                     |                                                                                                                                                                                                                                                                                                                                                                                                                                                                                                                                                                                                                                                                                                                                                                                                                                                                                                                                                                                                                                                                                                                                                                                                                                                                                                                                                                                                                                                                                                                                                                                                                                                                                                                                                                                                                                                                                                                                                                                                                                                                                                                                | ₹ 75 ×                                           |
| 7. A GREEL Mill., set in conc/soil has been i                           | 7. A. GREAL Note., set in conc/soil has been placed. 3.34m. bearing                                                 |                                                                                                                                                                                                                                                                                                                                                                                                                                                                                                                                                                                                                                                                                                                                                                                                                                                                                                                                                                                                                                                                                                                                                                                                                                                                                                                                                                                                                                                                                                                                                                                                                                                                                                                                                                                                                                                                                                                                                                                                                                                                                                                                |                                                  |
| 8. Aset in conc/rock has been p                                         | been placed                                                                                                         | / 22                                                                                                                                                                                                                                                                                                                                                                                                                                                                                                                                                                                                                                                                                                                                                                                                                                                                                                                                                                                                                                                                                                                                                                                                                                                                                                                                                                                                                                                                                                                                                                                                                                                                                                                                                                                                                                                                                                                                                                                                                                                                                                                           |                                                  |
| 9. Connection Blue Aut. to GIRE : 3.114. m. bearing 183. 9M             | A. m. bearing/83.9M                                                                                                 |                                                                                                                                                                                                                                                                                                                                                                                                                                                                                                                                                                                                                                                                                                                                                                                                                                                                                                                                                                                                                                                                                                                                                                                                                                                                                                                                                                                                                                                                                                                                                                                                                                                                                                                                                                                                                                                                                                                                                                                                                                                                                                                                |                                                  |
| 10. Connection BRAS Aukto COMER Mit. 4.13                               | 4.36. m. bearing(14?)M                                                                                              | -                                                                                                                                                                                                                                                                                                                                                                                                                                                                                                                                                                                                                                                                                                                                                                                                                                                                                                                                                                                                                                                                                                                                                                                                                                                                                                                                                                                                                                                                                                                                                                                                                                                                                                                                                                                                                                                                                                                                                                                                                                                                                                                              | 80                                               |
|                                                                         | .4.2.9. m. bearing??M                                                                                               | Date   Record of Station                                                                                                                                                                                                                                                                                                                                                                                                                                                                                                                                                                                                                                                                                                                                                                                                                                                                                                                                                                                                                                                                                                                                                                                                                                                                                                                                                                                                                                                                                                                                                                                                                                                                                                                                                                                                                                                                                                                                                                                                                                                                                                       | 41                                               |
| 12, Connectionto                                                        | ₩6 b                                                                                                                |                                                                                                                                                                                                                                                                                                                                                                                                                                                                                                                                                                                                                                                                                                                                                                                                                                                                                                                                                                                                                                                                                                                                                                                                                                                                                                                                                                                                                                                                                                                                                                                                                                                                                                                                                                                                                                                                                                                                                                                                                                                                                                                                | -+ r.··                                          |
| 13. Diff. Ht. 200 1206 is 1.39 m. below                                 | 49. m. thouse MILLAR PLATE SIAME IS O.O.44 BELOW BEASTRUS                                                           |                                                                                                                                                                                                                                                                                                                                                                                                                                                                                                                                                                                                                                                                                                                                                                                                                                                                                                                                                                                                                                                                                                                                                                                                                                                                                                                                                                                                                                                                                                                                                                                                                                                                                                                                                                                                                                                                                                                                                                                                                                                                                                                                | •                                                |
| 14. Diff. Ht, 61/296. is 1.294 m. shows                                 | 94 m. dore MALAR PLATE COMER NAL IS DOZO MENTE BUSPUS                                                               |                                                                                                                                                                                                                                                                                                                                                                                                                                                                                                                                                                                                                                                                                                                                                                                                                                                                                                                                                                                                                                                                                                                                                                                                                                                                                                                                                                                                                                                                                                                                                                                                                                                                                                                                                                                                                                                                                                                                                                                                                                                                                                                                |                                                  |
| 15. Diff. Ht. COPPER NAVL 15.1.27                                       |                                                                                                                     |                                                                                                                                                                                                                                                                                                                                                                                                                                                                                                                                                                                                                                                                                                                                                                                                                                                                                                                                                                                                                                                                                                                                                                                                                                                                                                                                                                                                                                                                                                                                                                                                                                                                                                                                                                                                                                                                                                                                                                                                                                                                                                                                | ,                                                |
| 16. Diff. Ht. 6.1/205. is 0.066 m. store                                | COPPER NAUL                                                                                                         |                                                                                                                                                                                                                                                                                                                                                                                                                                                                                                                                                                                                                                                                                                                                                                                                                                                                                                                                                                                                                                                                                                                                                                                                                                                                                                                                                                                                                                                                                                                                                                                                                                                                                                                                                                                                                                                                                                                                                                                                                                                                                                                                | •                                                |
| Prepared by: M. Moeasaw Checked:                                        | ked: Nated on U.T.M. Card                                                                                           | Checked                                                                                                                                                                                                                                                                                                                                                                                                                                                                                                                                                                                                                                                                                                                                                                                                                                                                                                                                                                                                                                                                                                                                                                                                                                                                                                                                                                                                                                                                                                                                                                                                                                                                                                                                                                                                                                                                                                                                                                                                                                                                                                                        | 224                                              |