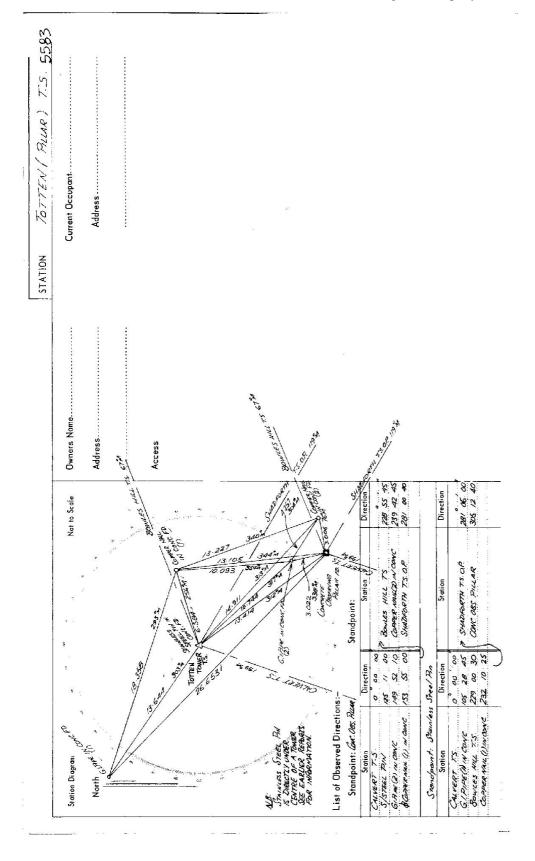

| CENTR,  | CENTRAL MAPPING AUTHORITY                                              | Trigonometrical Survey of N.S.W.                                                                                 | Et est                                                                                                                                                                                                                                                                                                                                                                                                                                                                                                                                                                                                                                                                                                                                                                                                                                                                                                                                                                                                                                                                                                                                                                                                                                                                                                                                                                                                                                                                                                                                                                                                                                                                                                                                                                                                                                                                                                                                                                                                                                                                                                                         |  |
|---------|------------------------------------------------------------------------|------------------------------------------------------------------------------------------------------------------|--------------------------------------------------------------------------------------------------------------------------------------------------------------------------------------------------------------------------------------------------------------------------------------------------------------------------------------------------------------------------------------------------------------------------------------------------------------------------------------------------------------------------------------------------------------------------------------------------------------------------------------------------------------------------------------------------------------------------------------------------------------------------------------------------------------------------------------------------------------------------------------------------------------------------------------------------------------------------------------------------------------------------------------------------------------------------------------------------------------------------------------------------------------------------------------------------------------------------------------------------------------------------------------------------------------------------------------------------------------------------------------------------------------------------------------------------------------------------------------------------------------------------------------------------------------------------------------------------------------------------------------------------------------------------------------------------------------------------------------------------------------------------------------------------------------------------------------------------------------------------------------------------------------------------------------------------------------------------------------------------------------------------------------------------------------------------------------------------------------------------------|--|
| Departm | Department of Lands                                                    | RECONNAISSANCE and MAINTENANCE REPORT                                                                            | STATION TOTTEN (PHLAR) TS. 5583                                                                                                                                                                                                                                                                                                                                                                                                                                                                                                                                                                                                                                                                                                                                                                                                                                                                                                                                                                                                                                                                                                                                                                                                                                                                                                                                                                                                                                                                                                                                                                                                                                                                                                                                                                                                                                                                                                                                                                                                                                                                                                |  |
| This T  | This Trig. Station has been:-                                          | Note: Cross out word or words which do not apply                                                                 |                                                                                                                                                                                                                                                                                                                                                                                                                                                                                                                                                                                                                                                                                                                                                                                                                                                                                                                                                                                                                                                                                                                                                                                                                                                                                                                                                                                                                                                                                                                                                                                                                                                                                                                                                                                                                                                                                                                                                                                                                                                                                                                                |  |
|         |                                                                        |                                                                                                                  | Map Sheet: O.QUMSE 1:25,000 No:8731- 1/1- N                                                                                                                                                                                                                                                                                                                                                                                                                                                                                                                                                                                                                                                                                                                                                                                                                                                                                                                                                                                                                                                                                                                                                                                                                                                                                                                                                                                                                                                                                                                                                                                                                                                                                                                                                                                                                                                                                                                                                                                                                                                                                    |  |
| _       | 1. Completely cleared to pennit 360° vision to surrounding Trigs.      | 9                                                                                                                | Inspected by: M.L. Morrison Date: 7th Joly 1976                                                                                                                                                                                                                                                                                                                                                                                                                                                                                                                                                                                                                                                                                                                                                                                                                                                                                                                                                                                                                                                                                                                                                                                                                                                                                                                                                                                                                                                                                                                                                                                                                                                                                                                                                                                                                                                                                                                                                                                                                                                                                |  |
| 2.      | Cleared by lones bearing 100 - 300 (Joo" 10 )                          | 2. Cleared by James bearing 100 - 300 / Joo to 10 200000 87 BRICK Burkering ) from Trig Mass                     | Authority   Field Book: 1470                                                                                                                                                                                                                                                                                                                                                                                                                                                                                                                                                                                                                                                                                                                                                                                                                                                                                                                                                                                                                                                                                                                                                                                                                                                                                                                                                                                                                                                                                                                                                                                                                                                                                                                                                                                                                                                                                                                                                                                                                                                                                                   |  |
| ň       | 3. Trig. Mast & Yanes have been painted white & black respectively. V  |                                                                                                                  | Beacon Diagram Not to Scale                                                                                                                                                                                                                                                                                                                                                                                                                                                                                                                                                                                                                                                                                                                                                                                                                                                                                                                                                                                                                                                                                                                                                                                                                                                                                                                                                                                                                                                                                                                                                                                                                                                                                                                                                                                                                                                                                                                                                                                                                                                                                                    |  |
| 4       | 4. The Trig. was unpiled/not unpiled, dimensions now being:            | Deing:                                                                                                           |                                                                                                                                                                                                                                                                                                                                                                                                                                                                                                                                                                                                                                                                                                                                                                                                                                                                                                                                                                                                                                                                                                                                                                                                                                                                                                                                                                                                                                                                                                                                                                                                                                                                                                                                                                                                                                                                                                                                                                                                                                                                                                                                |  |
|         | Description of mark Courses Observing Purace                           | Description of mark. Governor Description Record Broad be explicit, e.g. Steel plug, Brass plug, Bolt, G.I. Pipe |                                                                                                                                                                                                                                                                                                                                                                                                                                                                                                                                                                                                                                                                                                                                                                                                                                                                                                                                                                                                                                                                                                                                                                                                                                                                                                                                                                                                                                                                                                                                                                                                                                                                                                                                                                                                                                                                                                                                                                                                                                                                                                                                |  |
|         | Height of mark Specif 0.014 m above the                                | Rife Piete deve G.L.                                                                                             | 030                                                                                                                                                                                                                                                                                                                                                                                                                                                                                                                                                                                                                                                                                                                                                                                                                                                                                                                                                                                                                                                                                                                                                                                                                                                                                                                                                                                                                                                                                                                                                                                                                                                                                                                                                                                                                                                                                                                                                                                                                                                                                                                            |  |
|         | Height of Top Vanes to Top Mark 46. m.                                 | Diameter of Vanes (vertical)0.60.m.                                                                              |                                                                                                                                                                                                                                                                                                                                                                                                                                                                                                                                                                                                                                                                                                                                                                                                                                                                                                                                                                                                                                                                                                                                                                                                                                                                                                                                                                                                                                                                                                                                                                                                                                                                                                                                                                                                                                                                                                                                                                                                                                                                                                                                |  |
|         | Height of Carry 1.22                                                   | iirn                                                                                                             | 0.11 0.2                                                                                                                                                                                                                                                                                                                                                                                                                                                                                                                                                                                                                                                                                                                                                                                                                                                                                                                                                                                                                                                                                                                                                                                                                                                                                                                                                                                                                                                                                                                                                                                                                                                                                                                                                                                                                                                                                                                                                                                                                                                                                                                       |  |
|         | Length of Mast                                                         | ot unpiled)                                                                                                      | 0.86                                                                                                                                                                                                                                                                                                                                                                                                                                                                                                                                                                                                                                                                                                                                                                                                                                                                                                                                                                                                                                                                                                                                                                                                                                                                                                                                                                                                                                                                                                                                                                                                                                                                                                                                                                                                                                                                                                                                                                                                                                                                                                                           |  |
| Ŋ.      | A STELL PM set in conc/rock has been placed 13 414 m. bearing 312      | 4.4 m. bearing 3/2 "M from Trig. Mast                                                                            | r                                                                                                                                                                                                                                                                                                                                                                                                                                                                                                                                                                                                                                                                                                                                                                                                                                                                                                                                                                                                                                                                                                                                                                                                                                                                                                                                                                                                                                                                                                                                                                                                                                                                                                                                                                                                                                                                                                                                                                                                                                                                                                                              |  |
| 6.      | 6. AGORBANAL (Light in concless) has been placed 13.105.m. bearing344  | 20 S.m. bearing 344 M from Trig. Mast                                                                            | +033+ According to the pilet p |  |
| 7.      | 7. A. G. M. E. U. Set in conc/soit has been placed. 26. 65.3m. bearing | 会名元m. bearingwM from Trig. Mast                                                                                  | 727                                                                                                                                                                                                                                                                                                                                                                                                                                                                                                                                                                                                                                                                                                                                                                                                                                                                                                                                                                                                                                                                                                                                                                                                                                                                                                                                                                                                                                                                                                                                                                                                                                                                                                                                                                                                                                                                                                                                                                                                                                                                                                                            |  |
| <br>    | 8.(2) Latter Mells ter in concinent has been placed 3.006 m. bearing   | 3.006 m. bearing 76 M from Trig. Mast                                                                            |                                                                                                                                                                                                                                                                                                                                                                                                                                                                                                                                                                                                                                                                                                                                                                                                                                                                                                                                                                                                                                                                                                                                                                                                                                                                                                                                                                                                                                                                                                                                                                                                                                                                                                                                                                                                                                                                                                                                                                                                                                                                                                                                |  |
| 6       | Connection Street Polo Copper Mall 6.58%. m. beari                     |                                                                                                                  | **************************************                                                                                                                                                                                                                                                                                                                                                                                                                                                                                                                                                                                                                                                                                                                                                                                                                                                                                                                                                                                                                                                                                                                                                                                                                                                                                                                                                                                                                                                                                                                                                                                                                                                                                                                                                                                                                                                                                                                                                                                                                                                                                         |  |
| 10.     | 10. Connection Street Phio GUNE (1): 13 644 m. bearing 303 9M.         | COMPER NOVILL TO COMPENSAN (1) 5322/M. 349 M.                                                                    | NB. Pillar Piate engraved wheep only                                                                                                                                                                                                                                                                                                                                                                                                                                                                                                                                                                                                                                                                                                                                                                                                                                                                                                                                                                                                                                                                                                                                                                                                                                                                                                                                                                                                                                                                                                                                                                                                                                                                                                                                                                                                                                                                                                                                                                                                                                                                                           |  |
| 11.     | 11. Connection 9188 (2) to GORR Mull) 10.093 m. bearing 354 9M         | COPPER NAVIO to STANIES STEE PM 14913374                                                                         | Date   Record of Station                                                                                                                                                                                                                                                                                                                                                                                                                                                                                                                                                                                                                                                                                                                                                                                                                                                                                                                                                                                                                                                                                                                                                                                                                                                                                                                                                                                                                                                                                                                                                                                                                                                                                                                                                                                                                                                                                                                                                                                                                                                                                                       |  |
| 12.     | 12. Connection 61 Met 2) to CORRAMA 4257 m. beari                      | ng (24 °M                                                                                                        |                                                                                                                                                                                                                                                                                                                                                                                                                                                                                                                                                                                                                                                                                                                                                                                                                                                                                                                                                                                                                                                                                                                                                                                                                                                                                                                                                                                                                                                                                                                                                                                                                                                                                                                                                                                                                                                                                                                                                                                                                                                                                                                                |  |
| 3.      | Diff. His frames free! An 15.0. 750m.                                  | Dearing Ciff                                                                                                     |                                                                                                                                                                                                                                                                                                                                                                                                                                                                                                                                                                                                                                                                                                                                                                                                                                                                                                                                                                                                                                                                                                                                                                                                                                                                                                                                                                                                                                                                                                                                                                                                                                                                                                                                                                                                                                                                                                                                                                                                                                                                                                                                |  |
| 7       | 14. Diff. Ht. Gapper Navl (1) 15.0.786 in. man                         | PHAC. Plate State An 15 0.3464 Above Gilfrell) State Parts 10.0354 Above Governortholm                           | 6 Npe (2) 15 0.367 (2000 Capper Nat (2)                                                                                                                                                                                                                                                                                                                                                                                                                                                                                                                                                                                                                                                                                                                                                                                                                                                                                                                                                                                                                                                                                                                                                                                                                                                                                                                                                                                                                                                                                                                                                                                                                                                                                                                                                                                                                                                                                                                                                                                                                                                                                        |  |
| 15.     | 1459 m.                                                                | Aller Plate Copper Hall! 18 0.324 How B. Proc !!                                                                 |                                                                                                                                                                                                                                                                                                                                                                                                                                                                                                                                                                                                                                                                                                                                                                                                                                                                                                                                                                                                                                                                                                                                                                                                                                                                                                                                                                                                                                                                                                                                                                                                                                                                                                                                                                                                                                                                                                                                                                                                                                                                                                                                |  |
| 16.     | 16. Diff. Ht, Glippe (2) is 1.092m. where                              | P. Mer. Plate Sissed Rn 15 0.7094 Above Copper Hours)                                                            |                                                                                                                                                                                                                                                                                                                                                                                                                                                                                                                                                                                                                                                                                                                                                                                                                                                                                                                                                                                                                                                                                                                                                                                                                                                                                                                                                                                                                                                                                                                                                                                                                                                                                                                                                                                                                                                                                                                                                                                                                                                                                                                                |  |
| Prepar  | Prepared by: M.L. More Stood Checked:                                  | Noted on U.T.M. Card                                                                                             | Checked                                                                                                                                                                                                                                                                                                                                                                                                                                                                                                                                                                                                                                                                                                                                                                                                                                                                                                                                                                                                                                                                                                                                                                                                                                                                                                                                                                                                                                                                                                                                                                                                                                                                                                                                                                                                                                                                                                                                                                                                                                                                                                                        |  |