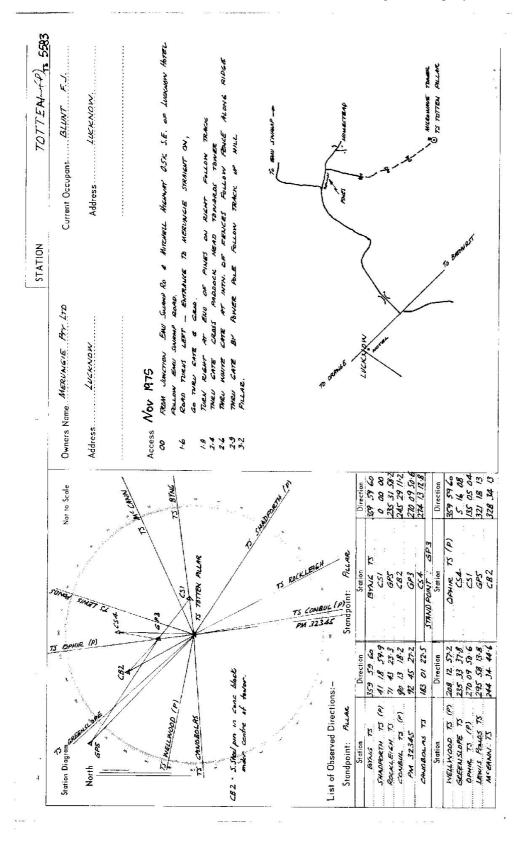

|             |                                        |                | GE                 | ODETIC STATIO                | GEODETIC STATION RECONNAISSANCE and MAINTENANCE REPORT                                                     | and MAINTENA!                      | NCE REP               | ORT                     | STATION:                      | TOTTEN | EV        |                 | No.: 5583         |
|-------------|----------------------------------------|----------------|--------------------|------------------------------|------------------------------------------------------------------------------------------------------------|------------------------------------|-----------------------|-------------------------|-------------------------------|--------|-----------|-----------------|-------------------|
|             | Description:                           |                |                    | ,                            | Nate: Cross out word or words which do not apply                                                           | r words which do n                 | ot apply              |                         | MAP SHEETS<br>SCALE 1:250 000 | 8      |           | SCALE 1:100 000 | 000 001           |
| <del></del> |                                        | bearing        |                    |                              | Cleared by lanes bearingfrom Trig. Mast                                                                    | from Trig.                         | Mast                  |                         | INSFECTED BY:                 |        | R.ELLIS   | DATE:28         | DATE-28 Aug 87    |
| 7           | Mast & Vanes have been painted white & | we been painte | ed white           | & black respectively. V      | . <u>'</u>                                                                                                 |                                    |                       | <b>.</b>                | AUTHORITY:                    | U      | C-M.A     | FIELD 800K:     | ok:               |
| က်          |                                        | r was unpiled/ | not unpi           | led/constructed or           | The stating/pillar was unpiled/not unpiled/constructed on                                                  | , dimensions no                    | w being:              |                         | 330                           | 340    | 350 360   | 10 / 20         | / 30/             |
|             | Description of m.                      | ark            | ohs                | uld be explicit, e.          | Description of markshould be explicit, e.g., S/Steel Pillar Plate, Steel plug, Brass plug, Boit, G.I. Pipe | Steel plug, Brass plo              | ug, Boit,             | G.I. Pipe               | Station Diagram               | ram    | North     | Nat             | Not to Scala      |
|             | Height of markm. above rock/concrete;  | É              | above rock         | c/concrete;                  | Mark ism. above G.L.                                                                                       | above G.L.                         |                       |                         |                               |        |           |                 |                   |
|             | Height of Top Vanes to Top Mark/Pillar | anes to Top M  | lark/Pilla         | r platem.                    |                                                                                                            | Diameter of Vanes (vertical)m.     | al)                   |                         | 0                             |        |           |                 |                   |
|             | Height of Cairnm.                      |                | n                  | Diameter of                  | Diameter of Cairnm.                                                                                        | Name Plate found/not found/placed. | /not four             | nd/placed.              | 18                            |        |           |                 | <b>\</b>          |
|             | Length of Mastm.                       |                | Ë                  | (approximate if not unpited) | ot unpiled)                                                                                                |                                    |                       |                         | 008                           |        |           |                 | / 8               |
| 4           |                                        | set in         | n conc/ro          | ock has been place           | Aset in conc/rock has been placed/found, bearing                                                           | " M from Mast/F                    | Plug/Pilla            |                         | : /0                          |        |           |                 | <b>1 1</b>        |
| ជា          |                                        | set ir         | n conc,'ro         | ick has been pface           | Aset in conc/rock has been placed/found, bearing9M from Mast/Plug/Pillar                                   | M from Mast/F                      | Plug/Pilla            | <i>1</i>                | 6ź /                          |        |           |                 | / q <del>€</del>  |
| 6.          | A                                      | set ir         | n conc/ro          | ick has been place           | set in conc/rock has been placed/found, bearing"M from Mast/Plug/Pillar                                    | M from Mast/F                      | Plug/Pilla            |                         | 280                           |        |           |                 | , <b>8</b> 0      |
| 7.          |                                        | set ir         | n conc/ro          | ick has been place           | Aset in conc/rock has been placed/found, bearing                                                           | M from Mast/F                      | Plug/Pilla            |                         | 0/2                           |        | +         |                 | 90                |
| œ           | Action required:,                      | 2/17           | ,                  | AS PER 71                    | 8. Action required:                                                                                        | SHANGE!!                           | 0009 N                |                         | zeo                           |        |           |                 | 1ģ¢               |
| ~           | STANDPOINT:                            |                |                    |                              | STANDPOINT:                                                                                                | ELECTRONIC ST.                     |                       |                         | \                             |        |           |                 |                   |
|             | Mark                                   | Direction      | Horiz.<br>Distance | Height Difference            | Mark                                                                                                       | Direction                          | Horiz.<br>Distance    | Height Difference       | 5z \                          |        |           |                 | 1 <sup>10</sup> / |
|             |                                        |                |                    | spove standpt                | ot.                                                                                                        |                                    |                       | Sperow standpt.         | 540                           |        |           |                 | 720               |
|             |                                        |                |                    | above standpt,               | יני                                                                                                        |                                    |                       | above<br>below standpt  | _                             |        |           |                 |                   |
|             |                                        |                |                    | above standpt.               | ů                                                                                                          |                                    |                       | above<br>pelow standpt. | )<br>230                      |        |           |                 | <u> 130</u>       |
|             |                                        |                |                    | above standpt.               | Ų                                                                                                          |                                    |                       | above standpt.          |                               |        |           |                 |                   |
|             |                                        |                |                    | above standpt.               | 12                                                                                                         |                                    |                       |                         |                               |        |           |                 |                   |
|             |                                        |                |                    | sbove standpt,<br>below      | į.                                                                                                         |                                    |                       | sbore standpt.          | , js                          |        |           |                 | 146               |
|             |                                        | Ma             |                    | above standpt.               | วเ                                                                                                         |                                    |                       | above standpt.          | 210 / 2                       | 200    | 190 180   | 170 160         | 150               |
|             | Prepared by:                           | March          | `                  | Charked                      |                                                                                                            | Note                               | Noted on U. T.M. Caru | 1. Cary                 |                               |        | Charles ! |                 |                   |