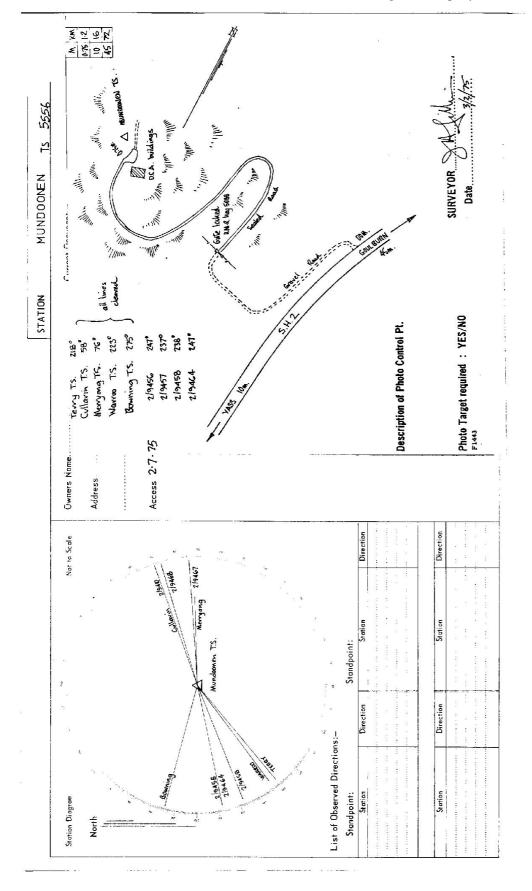

| 83.9.6                           | STATION MUI                           | Co. KING Ph. MANTON                              | Mop Sheet: GUNNING No: 8728 | Inspected by: J.H.GILLIES Date: 2 7 75                    | Authority DMR. Field Book:                | Beacon Diagram Not to Scale                     | -                                                    | S.I. Pipe                                                                                     |                       | ·E:                                           | 160                      |                              | 1.50                                       |                                            |                                            |                                                               | 7 2.50           |                  | Date Record of Station | <del></del>      |                     |                      |                 |                 |
|----------------------------------|---------------------------------------|--------------------------------------------------|-----------------------------|-----------------------------------------------------------|-------------------------------------------|-------------------------------------------------|------------------------------------------------------|-----------------------------------------------------------------------------------------------|-----------------------|-----------------------------------------------|--------------------------|------------------------------|--------------------------------------------|--------------------------------------------|--------------------------------------------|---------------------------------------------------------------|------------------|------------------|------------------------|------------------|---------------------|----------------------|-----------------|-----------------|
| Trigonometrical Survey of N.S.W. | RECONNAISSANCE and MAINTENANCE REPORT | Note: Cross out word or words which do not apply |                             | vision to sunconding Trigs.                               | 58,76,223,238,247,275, magfrom Trig. Mast | <del>ned white &amp; black respectively</del> . | dimensions now being:                                | Description of markPlugibstoneshould be explicit, e.g. Seel plug, Brass plug, Bolt, G.L. Pipe | m obove rock/concrete | .3.5д., m. Diameter of Vanes (vertical)9.91m. | Diameter of Cairn 250 m. | (approximate if not unpiled) | set in conc/rock has been placedm. bearing | set in conc/sail has been placedm, bearing | ser in conc/soil has been placedm. bearing | Aset in constrock has been placedm, bearing9M from Trig. Mast | m. bearing       | m. bearing9M     | M m. bearing           | m. bearing       | S. III. above below | S m. atrove<br>below | S m. above      | S. m. abvoe     |
| CENTRAL MAPPING AUTHORITY        | Department of Lands                   | This Trig. Station has been:                     |                             | <ol> <li>Completely cleared to permit 360" vi.</li> </ol> | 2. Cleared by lanes bearing               | 3. Trig. Mast & Vanes have been painte          | 4. The Trig. was unpiled/ <del>net unpiled</del> , d | Description of markPluglb                                                                     | Height of mark        | Height of Top Vanes to Top Mark               | Height of Cairn140m.     | Length of Mast 2.60 m. (     | 5. Aset in conc/rock has b                 | 6. Aset in conc/sail has b                 | 7. Aser in conc/soil has b                 | 8. Aset in conscret has b                                     | 9. Connectionto. | 10. Connectionto | 11. Connectionfa       | 12. Connectionto | 13. Diff. Htis.     | 14. Diff. Htis.      | 15. Diff. Htis. | 16. Diff. Htis. |

|                                                                                                                                                                                                    | - School of the second of the | 9777                                                                       |
|----------------------------------------------------------------------------------------------------------------------------------------------------------------------------------------------------|-------------------------------------------------------------------------------------------------------------------------------------------------------------------------------------------------------------------------------------------------------------------------------------------------------------------------------------------------------------------------------------------------------------------------------------------------------------------------------------------------------------------------------------------------------------------------------------------------------------------------------------------------------------------------------------------------------------------------------------------------------------------------------------------------------------------------------------------------------------------------------------------------------------------------------------------------------------------------------------------------------------------------------------------------------------------------------------------------------------------------------------------------------------------------------------------------------------------------------------------------------------------------------------------------------------------------------------------------------------------------------------------------------------------------------------------------------------------------------------------------------------------------------------------------------------------------------------------------------------------------------------------------------------------------------------------------------------------------------------------------------------------------------------------------------------------------------------------------------------------------------------------------------------------------------------------------------------------------------------------------------------------------------------------------------------------------------------------------------------------------------|----------------------------------------------------------------------------|
| Department of Lands                                                                                                                                                                                | RECONNAISSANCE and MAINTENANCE REPORT                                                                                                                                                                                                                                                                                                                                                                                                                                                                                                                                                                                                                                                                                                                                                                                                                                                                                                                                                                                                                                                                                                                                                                                                                                                                                                                                                                                                                                                                                                                                                                                                                                                                                                                                                                                                                                                                                                                                                                                                                                                                                         | STATION MUNDOONEN GS (Pillo)                                               |
| This Trig. Station has been:-                                                                                                                                                                      | Note: Cross out word or words which do not apply                                                                                                                                                                                                                                                                                                                                                                                                                                                                                                                                                                                                                                                                                                                                                                                                                                                                                                                                                                                                                                                                                                                                                                                                                                                                                                                                                                                                                                                                                                                                                                                                                                                                                                                                                                                                                                                                                                                                                                                                                                                                              | Co: KING Ph: MANION                                                        |
| <ol> <li>Completely cleared to permit 360° vision to surrounding Trigs.</li> </ol>                                                                                                                 | sion to surrounding Trigs.                                                                                                                                                                                                                                                                                                                                                                                                                                                                                                                                                                                                                                                                                                                                                                                                                                                                                                                                                                                                                                                                                                                                                                                                                                                                                                                                                                                                                                                                                                                                                                                                                                                                                                                                                                                                                                                                                                                                                                                                                                                                                                    | Map Sheet: GLIMMING SOUTH NO. 8728. Inspected by: H.C. BRODER Date: 3/6/76 |
| 2. Cleared by lanes bearing.                                                                                                                                                                       | teah Trig. Mest                                                                                                                                                                                                                                                                                                                                                                                                                                                                                                                                                                                                                                                                                                                                                                                                                                                                                                                                                                                                                                                                                                                                                                                                                                                                                                                                                                                                                                                                                                                                                                                                                                                                                                                                                                                                                                                                                                                                                                                                                                                                                                               | Authority C.M.A. Field Book: MCA                                           |
| 3. Trig. Mast & Vanes have been painted white & black respectively. All successive feed Reflectively. All successive feed Reflectively. I The Trig. was unpited/net-unpited, dimensions now being: | ed white & black respectively.                                                                                                                                                                                                                                                                                                                                                                                                                                                                                                                                                                                                                                                                                                                                                                                                                                                                                                                                                                                                                                                                                                                                                                                                                                                                                                                                                                                                                                                                                                                                                                                                                                                                                                                                                                                                                                                                                                                                                                                                                                                                                                | Beacon Diagram Not to Scale                                                |
| Description of mark of Seel P. M.                                                                                                                                                                  | Description of mark. Sizeel Miss. Mete. should be explicit, e.g. Steel plug, Brass plug, Bolt, 6.1. Pipe                                                                                                                                                                                                                                                                                                                                                                                                                                                                                                                                                                                                                                                                                                                                                                                                                                                                                                                                                                                                                                                                                                                                                                                                                                                                                                                                                                                                                                                                                                                                                                                                                                                                                                                                                                                                                                                                                                                                                                                                                      | -                                                                          |
| Height of mark                                                                                                                                                                                     | m above rock/concrete /3/5 m above 6.L.  / 4/6 m. Diameter of Vanes (vertical) 9/35 m.                                                                                                                                                                                                                                                                                                                                                                                                                                                                                                                                                                                                                                                                                                                                                                                                                                                                                                                                                                                                                                                                                                                                                                                                                                                                                                                                                                                                                                                                                                                                                                                                                                                                                                                                                                                                                                                                                                                                                                                                                                        | 0 755                                                                      |
| Height of Cairn                                                                                                                                                                                    | Diameter of Cairn                                                                                                                                                                                                                                                                                                                                                                                                                                                                                                                                                                                                                                                                                                                                                                                                                                                                                                                                                                                                                                                                                                                                                                                                                                                                                                                                                                                                                                                                                                                                                                                                                                                                                                                                                                                                                                                                                                                                                                                                                                                                                                             | -                                                                          |
| Length of Mastm. (  5. A Try, Phys. cert in cons./meet has be                                                                                                                                      | Length of Mast                                                                                                                                                                                                                                                                                                                                                                                                                                                                                                                                                                                                                                                                                                                                                                                                                                                                                                                                                                                                                                                                                                                                                                                                                                                                                                                                                                                                                                                                                                                                                                                                                                                                                                                                                                                                                                                                                                                                                                                                                                                                                                                |                                                                            |
| 6. Aset in conc/soil has b                                                                                                                                                                         | Set in conc/soil has been placed                                                                                                                                                                                                                                                                                                                                                                                                                                                                                                                                                                                                                                                                                                                                                                                                                                                                                                                                                                                                                                                                                                                                                                                                                                                                                                                                                                                                                                                                                                                                                                                                                                                                                                                                                                                                                                                                                                                                                                                                                                                                                              |                                                                            |
| 7. Aset in conc/soil has b                                                                                                                                                                         | 7. Aset in conc/soil has been placedm. bearing                                                                                                                                                                                                                                                                                                                                                                                                                                                                                                                                                                                                                                                                                                                                                                                                                                                                                                                                                                                                                                                                                                                                                                                                                                                                                                                                                                                                                                                                                                                                                                                                                                                                                                                                                                                                                                                                                                                                                                                                                                                                                |                                                                            |
| 8. Aset in conc/rock has b                                                                                                                                                                         | Aset in conc/rock has been placedm. bearing                                                                                                                                                                                                                                                                                                                                                                                                                                                                                                                                                                                                                                                                                                                                                                                                                                                                                                                                                                                                                                                                                                                                                                                                                                                                                                                                                                                                                                                                                                                                                                                                                                                                                                                                                                                                                                                                                                                                                                                                                                                                                   | 1315                                                                       |
| 9. Connectiontotom. bearing9M                                                                                                                                                                      | m. bearing9M                                                                                                                                                                                                                                                                                                                                                                                                                                                                                                                                                                                                                                                                                                                                                                                                                                                                                                                                                                                                                                                                                                                                                                                                                                                                                                                                                                                                                                                                                                                                                                                                                                                                                                                                                                                                                                                                                                                                                                                                                                                                                                                  |                                                                            |
| 10. Connection to                                                                                                                                                                                  | m. bearing9M                                                                                                                                                                                                                                                                                                                                                                                                                                                                                                                                                                                                                                                                                                                                                                                                                                                                                                                                                                                                                                                                                                                                                                                                                                                                                                                                                                                                                                                                                                                                                                                                                                                                                                                                                                                                                                                                                                                                                                                                                                                                                                                  | ,                                                                          |
| 11. Connectionto                                                                                                                                                                                   | m. bearing                                                                                                                                                                                                                                                                                                                                                                                                                                                                                                                                                                                                                                                                                                                                                                                                                                                                                                                                                                                                                                                                                                                                                                                                                                                                                                                                                                                                                                                                                                                                                                                                                                                                                                                                                                                                                                                                                                                                                                                                                                                                                                                    | Date Record of Station                                                     |
| 12. Connection                                                                                                                                                                                     | 0.914 m. bearing 9M                                                                                                                                                                                                                                                                                                                                                                                                                                                                                                                                                                                                                                                                                                                                                                                                                                                                                                                                                                                                                                                                                                                                                                                                                                                                                                                                                                                                                                                                                                                                                                                                                                                                                                                                                                                                                                                                                                                                                                                                                                                                                                           | 44/16 Conjust Besies remoned and replaced by cone con contract by          |
| 14. Diff. H1. is. m. is. m. aclow                                                                                                                                                                  | П. beve<br>nelow                                                                                                                                                                                                                                                                                                                                                                                                                                                                                                                                                                                                                                                                                                                                                                                                                                                                                                                                                                                                                                                                                                                                                                                                                                                                                                                                                                                                                                                                                                                                                                                                                                                                                                                                                                                                                                                                                                                                                                                                                                                                                                              |                                                                            |
| 15. Diff. Ht.                                                                                                                                                                                      | m, ahave<br>helow                                                                                                                                                                                                                                                                                                                                                                                                                                                                                                                                                                                                                                                                                                                                                                                                                                                                                                                                                                                                                                                                                                                                                                                                                                                                                                                                                                                                                                                                                                                                                                                                                                                                                                                                                                                                                                                                                                                                                                                                                                                                                                             | :                                                                          |
| 5 7 7 7 7 7                                                                                                                                                                                        | III. Selow                                                                                                                                                                                                                                                                                                                                                                                                                                                                                                                                                                                                                                                                                                                                                                                                                                                                                                                                                                                                                                                                                                                                                                                                                                                                                                                                                                                                                                                                                                                                                                                                                                                                                                                                                                                                                                                                                                                                                                                                                                                                                                                    |                                                                            |