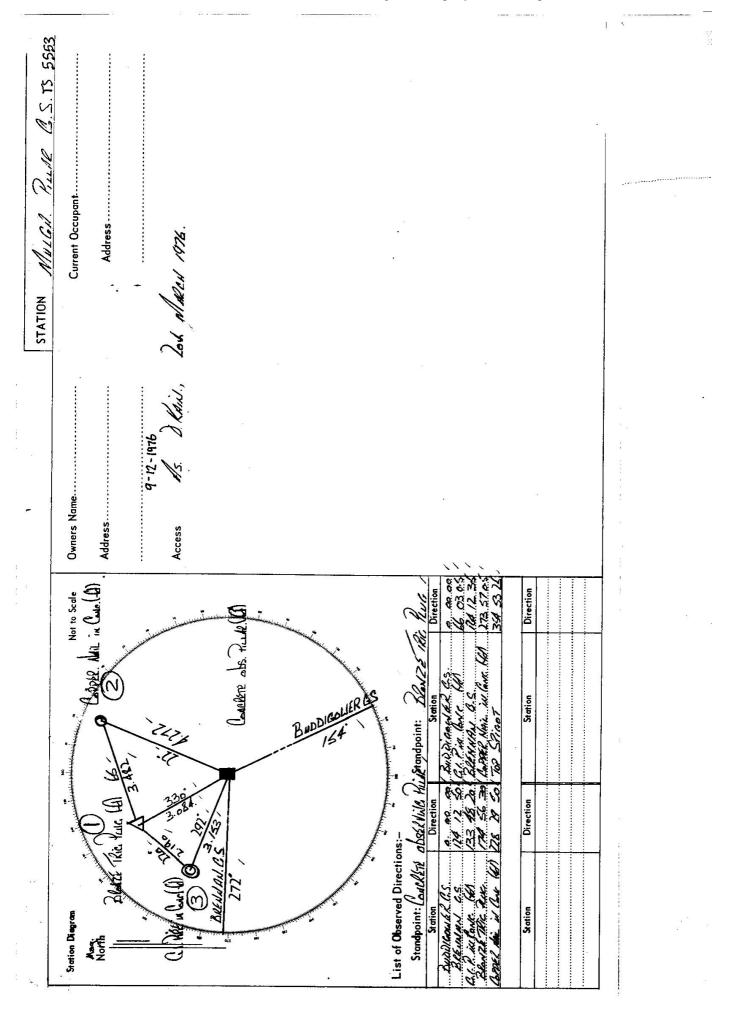

ck respectively.<br>The Trig, wast & Venes how been pointed white & block respectively.<br>Height of Top Vones to Top Mork.<br>Height of Cain.<br>Longth of Mast.<br>Longth of Mast.<br>Height of Cain.<br>Longth of Mast.<br>Longth of Mast.<br>Height of Cain.<br>Longth of Mast.<br>Longth of Mast.<br>Height of Cain.<br>Longth of Mast.<br>Height of Cain.<br>Longth of Mast.<br>Height of Cain.<br>Longth of Mast.<br>Longth of Mast.<br>Height of Cain.<br>Longth of Mast.<br>Height of Cain.<br>Height of Cain.<br>Longth of Mast.<br>Height of Cain.<br>Longth of Mast.<br>Height of Cain.<br>Longth of Mast.<br>Height of Cain.<br>Height of Cain.<br>Longth of Mast.<br>Height of Cain.<br>Longth of Mast.<br>Height of Cain.<br>Height of Cain.<br>Longth of Mast.<br>Height of Cain.<br>Height of Cain.<br>H |  |



|                                                  |                            | GE(                     | DETIC STATION                                                    | GEODETIC STATION RECONNAISSANCE and MAINTENANCE REPORT