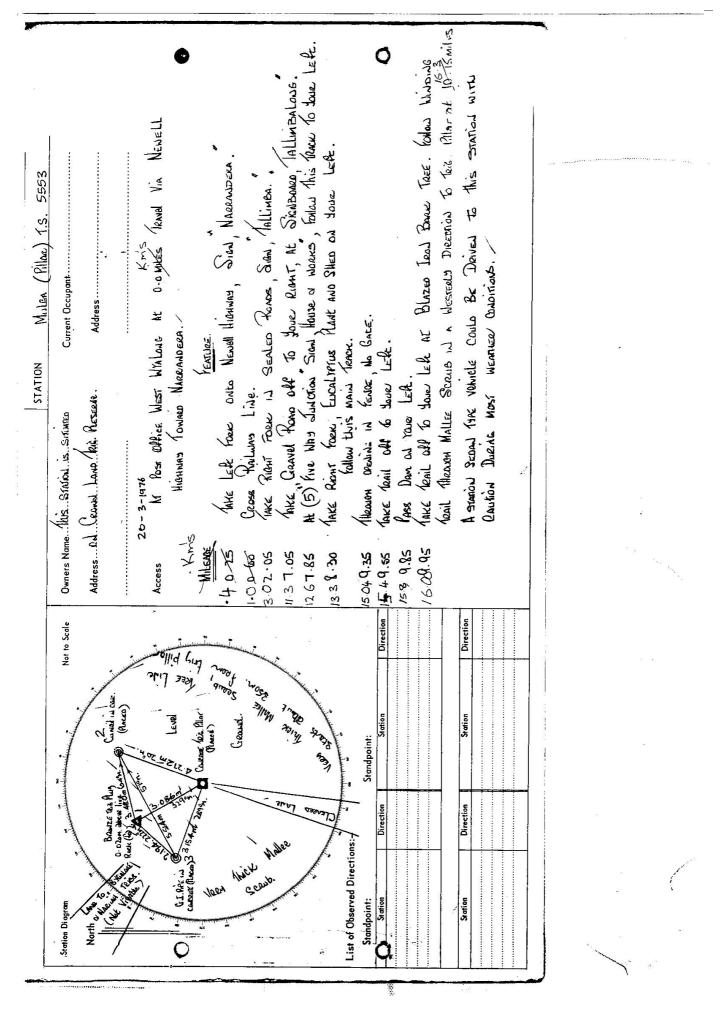

|                                                              |                                                                                                                                                                                                  | Tre ECEO                                |
|--------------------------------------------------------------|--------------------------------------------------------------------------------------------------------------------------------------------------------------------------------------------------|-----------------------------------------|
|                                                              |                                                                                                                                                                                                  | 1000                                    |
| Beacon Diagram Nor to Scale                                  | Owner's Name: WAKS ?                                                                                                                                                                             | AVIS ?<br>DILS ULES WALONE<br>OF WARDAR |
|                                                              | Phone:                                                                                                                                                                                           | Sig ~ pusted .                          |
|                                                              | km Access Report of 28, 28/192/kws found suitable(www.inibile.<br>00 West Wyalang Post Office; head west on New ell Highway<br>044 Turn 1844 inthe Naw condered yourn off still New ell High way | High war                                |
|                                                              |                                                                                                                                                                                                  | euranders on left                       |
|                                                              | 11.27 Pase fork to left, take right fork SF. House & works"<br>11.89 At 5 wars SP "Kangagoo Conner" continue streight zhead                                                                      | u overs"<br>rt zhead                    |
|                                                              | 2                                                                                                                                                                                                | maintrack                               |
|                                                              | 12.66 Atsign, & buildings on left take gortum to right if. North &<br>Collans along edge of Mallee plantation to Rence                                                                           | it je. North &<br>Bence                 |
|                                                              | 13.06 Follow track around to left at lence line; track                                                                                                                                           | de folloous fence                       |
| This section to be completed by officer constructing pillar. |                                                                                                                                                                                                  | of an loft                              |
| Orginal station mark found/not found.                        | 12.88 End of premenon we remove the provident that is an international is of the off trade at bleared we on left follow faint thack                                                              | faint thade                             |
| description of reach                                         |                                                                                                                                                                                                  | 1254° M to                              |
| Description of bescon:                                       | IS: 4.3 MULGA G.S. Record of Station                                                                                                                                                             |                                         |
| Height Top of Vanes to Top Markm.                            | CLATION WESTER NEEDS APPROX 1                                                                                                                                                                    | es owner not at home)                   |
| ck/conc                                                      |                                                                                                                                                                                                  |                                         |
| Diameter of Vanesm.mm. Height of Cairnm.                     |                                                                                                                                                                                                  |                                         |
| Original Beacon has/has not been destroyed by me.            |                                                                                                                                                                                                  |                                         |
|                                                              |                                                                                                                                                                                                  |                                         |