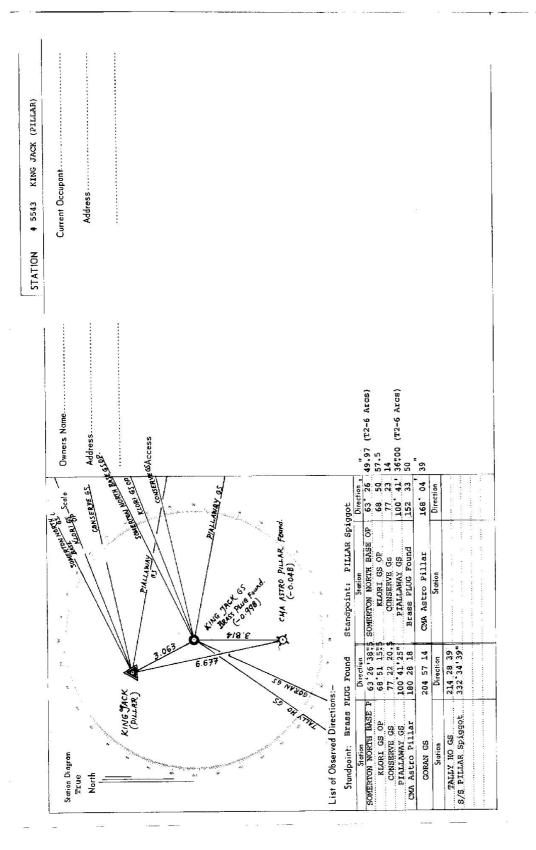

| utra i                           | STATION KING MALK UP 75 5543          | Co: BUTTINGER Ph: GILL                           | More Sheet: LURLEWIS No: 8435 . N                                        | CAV&                        | Beacon Diagram Not to Scale                                         |                                                                          |                                                                                                                       |                                                                                                                                                                                                |                                 |                              |                                                          |                                             |                                   | 01-10<br>                         |                                                 |                | Deta Deta Station   |                    |                     |              |                                                     |                | Checked                                |
|----------------------------------|---------------------------------------|--------------------------------------------------|--------------------------------------------------------------------------|-----------------------------|---------------------------------------------------------------------|--------------------------------------------------------------------------|-----------------------------------------------------------------------------------------------------------------------|------------------------------------------------------------------------------------------------------------------------------------------------------------------------------------------------|---------------------------------|------------------------------|----------------------------------------------------------|---------------------------------------------|-----------------------------------|-----------------------------------|-------------------------------------------------|----------------|---------------------|--------------------|---------------------|--------------|-----------------------------------------------------|----------------|----------------------------------------|
| Trigonometrical Survey 24 N.S.Y. | RECONNAISSANCE and MAINTENANCE REPORT | Note: Cross out word or words which do not apply | surrounding Trigs.                                                       | from Trig. Mast             | e & black respectively.                                             | ons now being:                                                           | Description of mark MERL. 233-2424. 244-242. 244-382 should be explicit, e.g. Steel plug, Brass plug, Bolt, G.I. Pipe | man deuxe rock/concrete تسکه کـنکتــــاً £ <sup>1</sup> اm deuxe G.L.<br><sup>belew</sup> iock/concrete تسکه کـنکتــــاً £ <sup>1</sup> اm.<br>فاریکاm. Diameter of Vanes (vertical). د. 155m. | <del>Diameter of Cai</del> ram. | (approximate if not unpiled) | been found                                               | been found                                  | been placedm. bearing             | been placedm. bearing             | 3.3%. m. bearing!96                             | m. beoring9М   | m. benring          | m. be oring        | II. HEAR PLIAR PARE | AND ALL PLAN | PILLAR PLATE                                        | abuve<br>bolow |                                        |
| CENTRAL MAPPING AUTHURIT         | Department of Lands                   | This Trig. Station has been:-                    | 1. Completely cleared to permit $360^\circ$ vision to surrounding Trigs. | 2. Cleared by lanes bearing | 3. Trig. Mast & Vanes have been painted white & black respectively. | 4. The Trig. was unpiled/ <del>not unpiled</del> , dimensions now being: | Description of mark State. 232-224 STICAL 23                                                                          | Height of mark                                                                                                                                                                                 | Height of Caire                 | Length of Mast 1524          | 5. A.mww.Referencet in <del>conc</del> /rock has been ha | 6. Advine Ruda set in conc/soil has been fa | 7. Aset in conc/soil has been pla | 8. Aset in conc/rock has been pla | 9. Connection.TRNs.TNNs.to.hstRol:Burket3.1349. | 10. Connection | 11, Connection to : | 12. Connectionto ; | 13. Diff. Ht        | 14. Diff. Ht | 15. Diff. Ht CM.A. ASRC. Pure R is . 0:045 m. above | SI .           | Prepared by: R WWW W 2. 2. 76 Checked: |