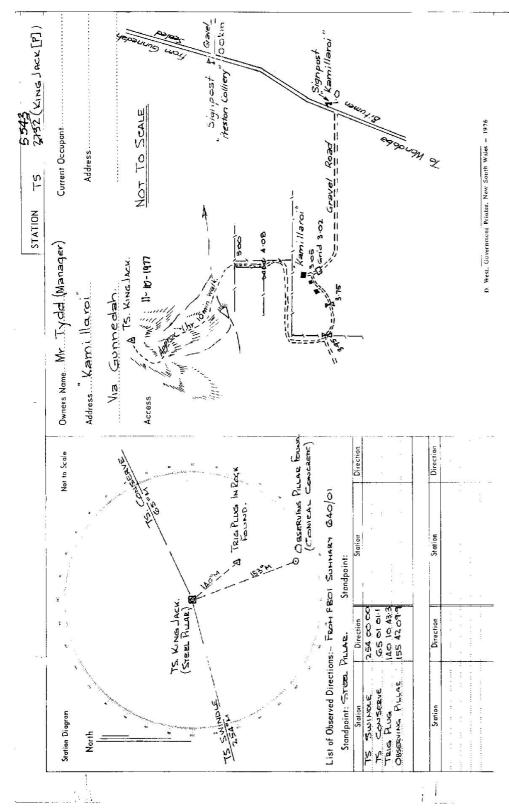

| utra i                           | STATION KING MALK UP 75 5543          | Co: BUTTINGER Ph: GILL                           | More Sheet: LURLEWIS No: 8435 . N                                        | CAV&                        | Beacon Diagram Not to Scale                                         |                                                                          |                                                                                                                       |                                                                                                                                                                                                |                                 |                              |                                                          |                                             |                                   | 01-10<br>                         |                                                 |                | Deta Deta Station   |                    |                     |              |                                                     |                | Checked                                |
|----------------------------------|---------------------------------------|--------------------------------------------------|--------------------------------------------------------------------------|-----------------------------|---------------------------------------------------------------------|--------------------------------------------------------------------------|-----------------------------------------------------------------------------------------------------------------------|------------------------------------------------------------------------------------------------------------------------------------------------------------------------------------------------|---------------------------------|------------------------------|----------------------------------------------------------|---------------------------------------------|-----------------------------------|-----------------------------------|-------------------------------------------------|----------------|---------------------|--------------------|---------------------|--------------|-----------------------------------------------------|----------------|----------------------------------------|
| Trigonometrical Survey 24 N.S.Y. | RECONNAISSANCE and MAINTENANCE REPORT | Note: Cross out word or words which do not apply | surrounding Trigs.                                                       | from Trig. Mast             | e & black respectively.                                             | ons now being:                                                           | Description of mark MERL. 233-2424. 244-242. 244-382 should be explicit, e.g. Steel plug, Brass plug, Bolt, G.I. Pipe | man deuxe rock/concrete تسکه کـنکتــــاً £ <sup>1</sup> اm deuxe G.L.<br><sup>belew</sup> iock/concrete تسکه کـنکتــــاً £ <sup>1</sup> اm.<br>فاریکاm. Diameter of Vanes (vertical). د. 155m. | <del>Diameter of Cai</del> ram. | (approximate if not unpiled) | been found                                               | been found                                  | been placedm. bearing             | been placedm. bearing             | 3.3%. m. bearing!96                             | m. beoring9М   | m. benring          | m. be oring        | II. HEAR PLIAR PARE | AND ALL PLAN | PILLAR PLATE                                        | abuve<br>bolow |                                        |
| CENTRAL MAPPING AUTHURIT         | Department of Lands                   | This Trig. Station has been:-                    | 1. Completely cleared to permit $360^\circ$ vision to surrounding Trigs. | 2. Cleared by lanes bearing | 3. Trig. Mast & Vanes have been painted white & black respectively. | 4. The Trig. was unpiled/ <del>not unpiled</del> , dimensions now being: | Description of mark State. 232-224 STICAL 23                                                                          | Height of mark                                                                                                                                                                                 | Height of Caire                 | Length of Mast 1524          | 5. A.mww.Referencet in <del>conc</del> /rock has been ha | 6. Advine Ruda set in conc/soil has been fa | 7. Aset in conc/soil has been pla | 8. Aset in conc/rock has been pla | 9. Connection.TRNs.TNNs.to.hstRol:Burket3.1349. | 10. Connection | 11, Connection to : | 12. Connectionto ; | 13. Diff. Ht        | 14. Diff. Ht | 15. Diff. Ht CM.A. ASRC. Pure R is . 0:045 m. above | SI .           | Prepared by: R WWW W 2. 2. 76 Checked: |