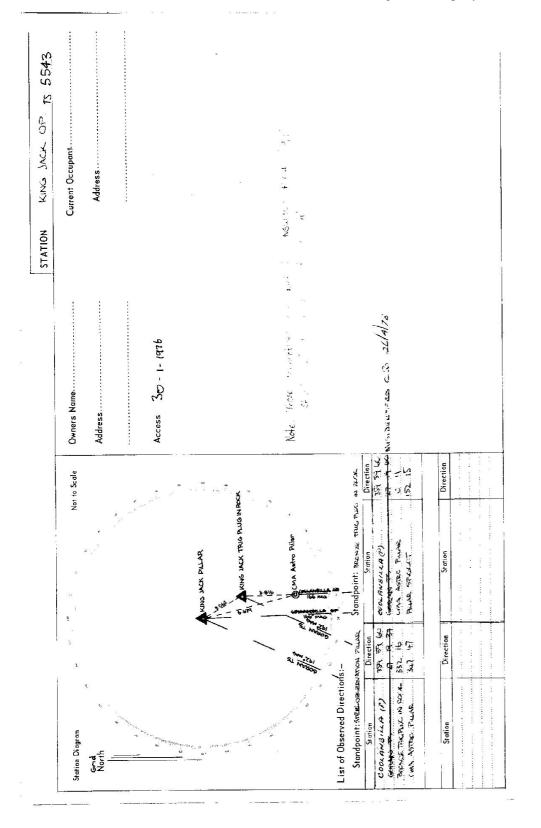

| utra i                           | STATION KING MALK UP 75 5543          | Co: BUTTINGER Ph: GILL                           | More Sheet: LURLEWIS No: 8435 . N                                        | CAV&                        | Beacon Diagram Not to Scale                                         |                                                                          |                                                                                                                       |                                                                                                                                                                                                |                                 |                              |                                                          |                                             |                                   | 01-10<br>                         |                                                 |                | Deta Deta Station   |                    |                     |              |                                                     |                | Checked                                |
|----------------------------------|---------------------------------------|--------------------------------------------------|--------------------------------------------------------------------------|-----------------------------|---------------------------------------------------------------------|--------------------------------------------------------------------------|-----------------------------------------------------------------------------------------------------------------------|------------------------------------------------------------------------------------------------------------------------------------------------------------------------------------------------|---------------------------------|------------------------------|----------------------------------------------------------|---------------------------------------------|-----------------------------------|-----------------------------------|-------------------------------------------------|----------------|---------------------|--------------------|---------------------|--------------|-----------------------------------------------------|----------------|----------------------------------------|
| Trigonometrical Survey 24 N.S.Y. | RECONNAISSANCE and MAINTENANCE REPORT | Note: Cross out word or words which do not apply | surrounding Trigs.                                                       | from Trig. Mast             | e & black respectively.                                             | ons now being:                                                           | Description of mark MERL. 233-2424. 244-242. 244-382 should be explicit, e.g. Steel plug, Brass plug, Bolt, G.I. Pipe | man deuxe rock/concrete تسکه کـنکتــــاً £ <sup>1</sup> اm deuxe G.L.<br><sup>belew</sup> iock/concrete تسکه کـنکتــــاً £ <sup>1</sup> اm.<br>فاریکاm. Diameter of Vanes (vertical). د. 155m. | <del>Diameter of Cai</del> ram. | (approximate if not unpiled) | been found                                               | been found                                  | been placedm. bearing             | been placedm. bearing             | 3.3%. m. bearing!96                             | m. beoring9М   | m. benring          | m. be oring        | II. HEAR PLIAR PARE | AND ALL PLAN | PILLAR PLATE                                        | abuve<br>bolow |                                        |
| CENTRAL MAPPING AUTHURIT         | Department of Lands                   | This Trig. Station has been:-                    | 1. Completely cleared to permit $360^\circ$ vision to surrounding Trigs. | 2. Cleared by lanes bearing | 3. Trig. Mast & Vanes have been painted white & black respectively. | 4. The Trig. was unpiled/ <del>not unpiled</del> , dimensions now being: | Description of mark State. 232-224 STICAL 23                                                                          | Height of mark                                                                                                                                                                                 | Height of Caire                 | Length of Mast 1524          | 5. A.mww.Referencet in <del>conc</del> /rock has been ha | 6. Advine Ruda set in conc/soil has been fa | 7. Aset in conc/soil has been pla | 8. Aset in conc/rock has been pla | 9. Connection.TRNs.TNNs.to.hstRol:Burket3.1349. | 10. Connection | 11, Connection to : | 12. Connectionto ; | 13. Diff. Ht        | 14. Diff. Ht | 15. Diff. Ht CM.A. ASRC. Pure R is . 0:045 m. above | SI .           | Prepared by: R WWW W 2. 2. 76 Checked: |