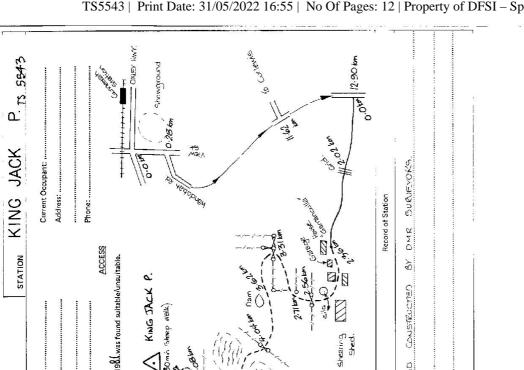

| utra i                           | STATION KING MALK UP 75 5543          | Co: BUTTINGER Ph: GILL                           | More Sheet: LURLEWIS No: 8435 . N                                        | CAV&                        | Beacon Diagram Not to Scale                                         |                                                                          |                                                                                                                       |                                                                                                                                                                                                |                                 |                              |                                                          |                                             |                                   | 01-10<br>                         |                                                 |                | Deta Deta Station   |                    |                     |              |                                                     |                | Checked                                |
|----------------------------------|---------------------------------------|--------------------------------------------------|--------------------------------------------------------------------------|-----------------------------|---------------------------------------------------------------------|--------------------------------------------------------------------------|-----------------------------------------------------------------------------------------------------------------------|------------------------------------------------------------------------------------------------------------------------------------------------------------------------------------------------|---------------------------------|------------------------------|----------------------------------------------------------|---------------------------------------------|-----------------------------------|-----------------------------------|-------------------------------------------------|----------------|---------------------|--------------------|---------------------|--------------|-----------------------------------------------------|----------------|----------------------------------------|
| Trigonometrical Survey 24 N.S.Y. | RECONNAISSANCE and MAINTENANCE REPORT | Note: Cross out word or words which do not apply | surrounding Trigs.                                                       | from Trig. Mast             | e & black respectively.                                             | ons now being:                                                           | Description of mark MERL. 233-2424. 244-242. 244-382 should be explicit, e.g. Steel plug, Brass plug, Bolt, G.I. Pipe | man deuxe rock/concrete تسکه کـنکتــــاً £ <sup>1</sup> اm deuxe G.L.<br><sup>belew</sup> iock/concrete تسکه کـنکتــــاً £ <sup>1</sup> اm.<br>فاریکاm. Diameter of Vanes (vertical). د. 155m. | <del>Diameter of Cai</del> ram. | (approximate if not unpiled) | been found                                               | been found                                  | been placedm. bearing             | been placedm. bearing             | 3.3%. m. bearing!96                             | m. beoring9М   | m. benring          | m. be oring        | II. HEAR PLIAR PARE | AND ALL PLAN | PILLAR PLATE                                        | abuve<br>bolow |                                        |
| CENTRAL MAPPING AUTHURIT         | Department of Lands                   | This Trig. Station has been:-                    | 1. Completely cleared to permit $360^\circ$ vision to surrounding Trigs. | 2. Cleared by lanes bearing | 3. Trig. Mast & Vanes have been painted white & black respectively. | 4. The Trig. was unpiled/ <del>not unpiled</del> , dimensions now being: | Description of mark State. 232-224 STICAL 23                                                                          | Height of mark                                                                                                                                                                                 | Height of Caire                 | Length of Mast 1524          | 5. A.mww.Referencet in <del>conc</del> /rock has been ha | 6. Advine Ruda set in conc/soil has been fa | 7. Aset in conc/soil has been pla | 8. Aset in conc/rock has been pla | 9. Connection.TRNs.TNNs.to.hstRol:Burket3.1349. | 10. Connection | 11, Connection to : | 12. Connectionto ; | 13. Diff. Ht        | 14. Diff. Ht | 15. Diff. Ht CM.A. ASRC. Pure R is . 0:045 m. above | SI .           | Prepared by: R WWW W 2. 2. 76 Checked: |