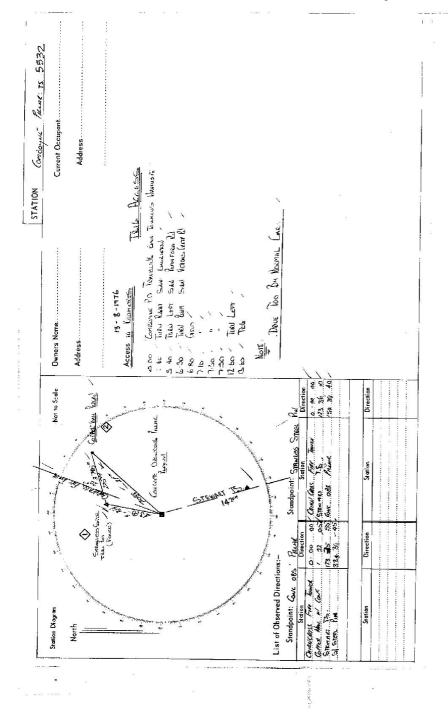

•

|     | CENTRAL MAPPING AUTHORITY             | ING AUTHORIT    | 14                 |                                                                 | GEODETIC SUI                                                                                               | GEODETIC SURVEY OF N.S.W.          |                       | а.<br>2                    |                                         |         |              |         |                  |      |
|-----|---------------------------------------|-----------------|--------------------|-----------------------------------------------------------------|------------------------------------------------------------------------------------------------------------|------------------------------------|-----------------------|----------------------------|-----------------------------------------|---------|--------------|---------|------------------|------|
| - 1 |                                       |                 | GE                 | ODETIC STATION                                                  | GEODETIC STATION RECONNAISSANCE and MAINTENANCE REPORT                                                     | and MAINTEN                        | VANCE R               | EPORT                      | STATION:                                |         | Carner Prese | •       | -No.: 5532       | 32   |
| -   |                                       |                 |                    | 2                                                               | Note: Cross out word or words which do not apply                                                           | words which d                      | to not app            | N                          | MAP SHEET<br>SCALE 1:250 DOD            |         | Hurstudes    |         |                  |      |
|     |                                       | we have a fact  |                    | Mast & Varnes have how a mineral white e hitely                 |                                                                                                            | from Trig. Mast                    | rig. Mast             |                            | INSPECTED BY:                           | 1. 1    | L. K. Hames  | DATE    | DATE: 24% Feb 74 | ×    |
| i e |                                       |                 |                    | The restant and the second painted white of Diack respectively. | <u>⊀</u>                                                                                                   |                                    |                       |                            | AUTHORITY:                              | 6.7     | C. M. A.     | FIELD   | FIELD BOOK: //7/ |      |
| ŝ   |                                       | ir was unpiled, | dun tou/           | lied/constructed on                                             | rive stationy pinar was unplied/not unplied/constructed on                                                 | , dimensions                       | s now beir            | :6                         | que ote                                 | -       | 0 360        | 02 / d1 | 6e / 9           |      |
|     | Description of m                      | lark            | sh,                | ould be explicit, e.g                                           | Description of markshould be explicit, e.g., S/Steel Pillar Plate, Steel plug, Brass plug, Bolt, G.I. Pipa | teel plug, Brass                   | i plug, Bol           | t, G.I. Pipe               | Station Diagram                         | F       | North        |         | Not to Scale     |      |
|     | Height of markm. telaw rock/concrete; |                 | Lelaw FOC          | k/concrete;                                                     | srk is                                                                                                     | m. soove G.L.                      |                       |                            |                                         |         |              |         |                  | 40   |
|     | Height of Top V                       | anes to Top N   | lark/Pilla         | Height of Top Vanes to Top Mark/Pillar platem.                  |                                                                                                            | Diameter of Vanes (vertical)m.     | rtical)               | Ë                          | 7                                       |         |              |         |                  | /    |
|     | Height of Cairnm.                     |                 | Ĕ                  | Diameter of Cairn.                                              | 'n                                                                                                         | Name Plate found/not found/placed. | ind/not fo            | und/placed.                | 015                                     |         |              |         |                  | 50   |
|     | Length of Mastm.                      | *****           |                    | (approximate if not unpiled)                                    |                                                                                                            |                                    |                       |                            | ~~~~~~~~~~~~~~~~~~~~~~~~~~~~~~~~~~~~~~~ |         |              |         |                  | 7    |
| 4   | A                                     | in set ir       | n conc/rc          | ock has been placed                                             | A                                                                                                          |                                    | from Mast/Plug/Pillar | lar                        | ic /                                    |         |              |         |                  | 60   |
| ي.  | Α                                     | ir set ir       | n conc/ra          | nck has been placed.                                            | A                                                                                                          |                                    | from Mast/Plug/Pillar | ar                         | oez                                     |         |              |         |                  |      |
| ů.  | Α                                     |                 | n conc/ro          | Astern placed/foun                                              | l/found, bearing                                                                                           |                                    | from Mæt/Plug/Pillar  | <u>ar</u>                  | 092                                     |         |              |         |                  | 1 40 |
|     | A                                     | set ir          | n conc/ra          | A                                                               | /found, bearing                                                                                            | °M from Mas                        | it/Plug/Pil           | ar                         | 0/z                                     |         | +            |         |                  | 90   |
| αj  | Action required:                      |                 |                    |                                                                 |                                                                                                            |                                    |                       |                            | 09                                      |         |              |         |                  | 7.   |
| 5   | STANDPOINT:                           |                 |                    |                                                                 | STANDPOINT:                                                                                                |                                    |                       |                            | 2                                       |         |              |         |                  | 60/  |
| ł   | Mark                                  | Direction       | Horiz.<br>Distance | Height Difference                                               | Nark                                                                                                       | Direction                          | Huriz.<br>Distance    | Height Differance          | vez /                                   |         |              |         |                  | 310  |
|     |                                       |                 |                    | ubove standpr.<br>Lefow standpr.                                |                                                                                                            |                                    |                       | above standpt.             | 340                                     |         |              |         |                  | 7.2  |
|     |                                       |                 |                    | balow mandpr.                                                   |                                                                                                            |                                    | <br>                  | below standar              | 7                                       |         |              |         |                  | •7   |
|     |                                       |                 |                    | abote standpr.<br>beiow                                         |                                                                                                            |                                    |                       | Abrave<br>Isology Standart | UEZ                                     |         |              |         |                  | 13   |
|     |                                       |                 |                    | Briow standor.<br>Delow                                         |                                                                                                            |                                    |                       | abow standar               | ~                                       |         |              |         |                  | 6    |
|     |                                       |                 |                    | above standat.                                                  |                                                                                                            | <br>                               |                       | ubuw standpt.              |                                         |         | •            |         |                  | 7    |
|     |                                       |                 |                    | ahove standps.<br>turline                                       |                                                                                                            |                                    |                       | alcove standpt.            | 556                                     |         |              |         |                  | ы    |
|     |                                       |                 |                    | buildwe standar.                                                | -                                                                                                          |                                    |                       | More standpt.<br>Delce     | 002 / 012                               | 061     | 1 081        | 170 160 | 150              | ~    |
|     | Prepared hy:                          | 1. CH A.        |                    | Checked:                                                        | 11                                                                                                         | No 1.                              | Noted on U. T.M. Card | .A. Card                   |                                         | Checked | ked          |         | -<br> <br>  .    | 1    |
| ī   |                                       |                 |                    | 10 mm                                                           |                                                                                                            |                                    |                       |                            |                                         |         |              |         | -                | ]    |