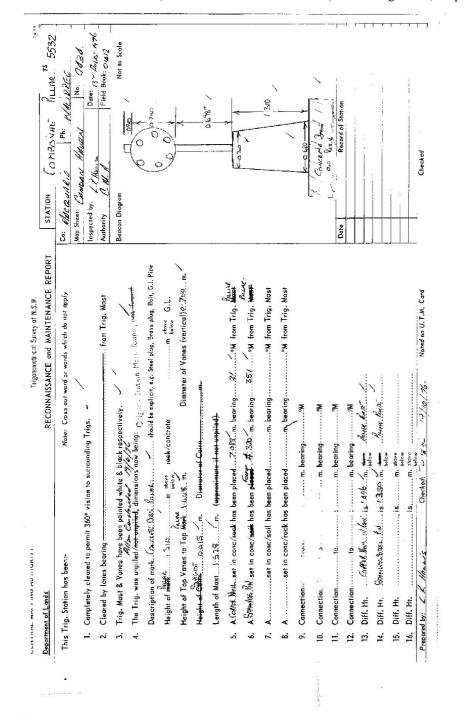

TS5532 | Print Date: 31/05/2022 16:54 | No Of Pages: 13 | Property of DFSI – Spatial Services

2

|                                  | STATION COMPANYITY PLANE 562.         | Co: Macaualié Phi. r. M. p266                     | KAVEN                                                                              | Authority R. M. A. Field Book: 0.13 | Beacon Diagram Nor to Scale                                         |                                                                                                              |                                                                                                 | 0,484                               |                                                  | 9                                                                       | 1.30                                          | · · · · · · · · · · · · · · · · · · · |                  | 1 Concerte Back 1 1 | The last and a last a l |            |                                         |          |                    | . Chocked                                           |
|----------------------------------|---------------------------------------|---------------------------------------------------|------------------------------------------------------------------------------------|-------------------------------------|---------------------------------------------------------------------|--------------------------------------------------------------------------------------------------------------|-------------------------------------------------------------------------------------------------|-------------------------------------|--------------------------------------------------|-------------------------------------------------------------------------|-----------------------------------------------|---------------------------------------|------------------|---------------------|--------------------------------------------------------------------------------------------------------------------------------------------------------------------------------------------------------------------------------------------------------------------------------------------------------------------------------------------------------------------------------------------------------------------------------------------------------------------------------------------------------------------------------------------------------------------------------------------------------------------------------------------------------------------------------------------------------------------------------------------------------------------------------------------------------------------------------------------------------------------------------------------------------------------------------------------------------------------------------------------------------------------------------------------------------------------------------------------------------------------------------------------------------------------------------------------------------------------------------------------------------------------------------------------------------------------------------------------------------------------------------------------------------------------------------------------------------------------------------------------------------------------------------------------------------------------------------------------------------------------------------------------------------------------------------------------------------------------------------------------------------------------------------------------------------------------------------------------------------------------------------------------------------------------------------------------------------------------------------------------------------------------------------------------------------------------------------------------------------------------------------|------------|-----------------------------------------|----------|--------------------|-----------------------------------------------------|
| Trigonsmets.ca! Survey of N.S.W. | RECONNAISSANCE and MAINTENANCE REPORT | Note: Cross out ward or words which do not apply  | vision to surrounding Trigs. 🛫                                                     | from Trig. Mast                     | ited while & black respectively.                                    | Description of mork. (Accedit. Oak, Maturet should be explicit, e.e. Steel plue, Brass alug, Bolt, G.I. Pipe | m devre restriconcrete devre G.L.<br>enter seter devre G.L.<br>Mature m.                        |                                     | A Califit Mrst. set in conc/rock has been placed | A. SMurlits, Mul. set in conc/same has been pleased. A. 320. m. bearing | Aset in conc/soil has been placedm.m. bearing | been placedtry betring                | m. bearingPk     | ··· ··· m. bearing  | m. bearing                                                                                                                                                                                                                                                                                                                                                                                                                                                                                                                                                                                                                                                                                                                                                                                                                                                                                                                                                                                                                                                                                                                                                                                                                                                                                                                                                                                                                                                                                                                                                                                                                                                                                                                                                                                                                                                                                                                                                                                                                                                                                                                     | m. bearing | 149b (m. to Miner level )               |          | below<br>The About | and Checked: To '2 - 14/10/76. Nored on U.T.M. Card |
|                                  | Department of Lands                   | <ul> <li>This Trig. Station has been:-</li> </ul> | <ol> <li>Completely cleared to permit 360° vision to surrounding Trigs.</li> </ol> | 2. Cleared by Iones bearing         | 3. Trig. Mast & Vanes have been pointed white & black respectively. | Description of mark. (Actually Uss                                                                           | Height of Mitter July, July, maker, Hock/concrete<br>Reight of Top Vanes to Top Hork, AtAug, m. | Height of Cath. D. Dismotor of Cain | 5. A Galots Mrutset in conc/rock has             | 6. A.S.Niwitts. Kill. set in conc/said has                              | 7. Aset in conc/soil has                      | 8. Aav in conc/rock has been placed   | 9. Connection :: | 10. Connection      |                                                                                                                                                                                                                                                                                                                                                                                                                                                                                                                                                                                                                                                                                                                                                                                                                                                                                                                                                                                                                                                                                                                                                                                                                                                                                                                                                                                                                                                                                                                                                                                                                                                                                                                                                                                                                                                                                                                                                                                                                                                                                                                                |            | 13. Diff. Htfortisk. Mrs (dor' is 14.06 | Diff. H. | 16. Diff. Hı.      | Prepared by: L. L. Hannis                           |