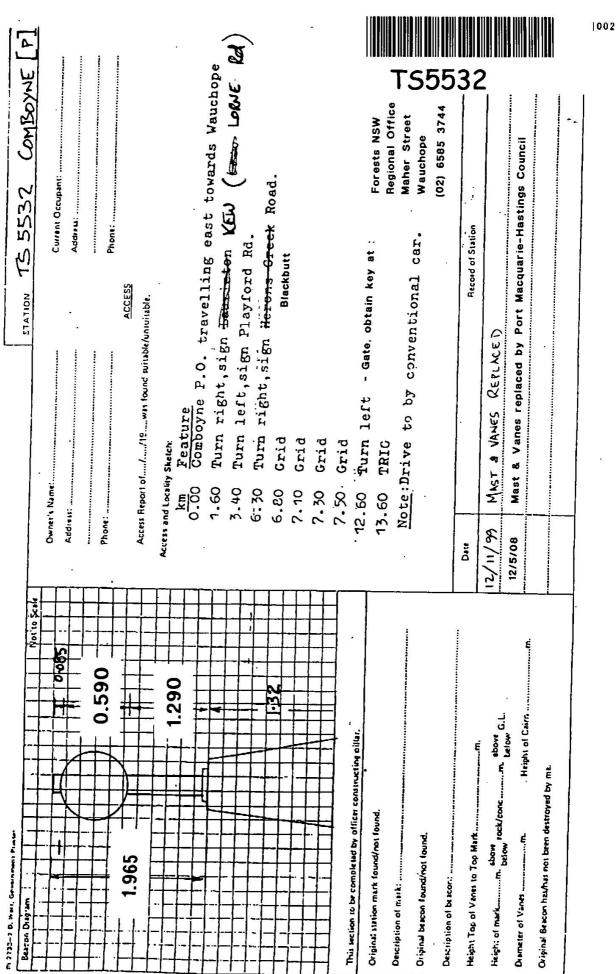

\_ \_\_\_\_

-

13 (M)

| TATION TS 5532 COMBONNE [P]             | Current Occupant:<br>Address:                                                                                                                                                                                                                                                                                                                                                                                                                                                                                                                                                                                                                                                                                                                                                                                                                                                                                                                                                                                                                                                                                                                                                                                                                                                                                                                                                                                                                                                                                                                                                                                                                                                                                                                                                                                                                                                                                                                                                                                                                                                                                                  | × · | 12.60 TRIC                                                                                           | Note:Drive to by conventional car. | 199 MAST & VANES REPLACED |
|-----------------------------------------|--------------------------------------------------------------------------------------------------------------------------------------------------------------------------------------------------------------------------------------------------------------------------------------------------------------------------------------------------------------------------------------------------------------------------------------------------------------------------------------------------------------------------------------------------------------------------------------------------------------------------------------------------------------------------------------------------------------------------------------------------------------------------------------------------------------------------------------------------------------------------------------------------------------------------------------------------------------------------------------------------------------------------------------------------------------------------------------------------------------------------------------------------------------------------------------------------------------------------------------------------------------------------------------------------------------------------------------------------------------------------------------------------------------------------------------------------------------------------------------------------------------------------------------------------------------------------------------------------------------------------------------------------------------------------------------------------------------------------------------------------------------------------------------------------------------------------------------------------------------------------------------------------------------------------------------------------------------------------------------------------------------------------------------------------------------------------------------------------------------------------------|-----|------------------------------------------------------------------------------------------------------|------------------------------------|---------------------------|
| En 2233-2 D. 2441, Generin ment Printer | Bercon Days am i view of the scale of the sc |     | Instaction to be completed by officer constructing piller.<br>Original station merk found/not found. | Description ol merki:              | Description of beacor:    |