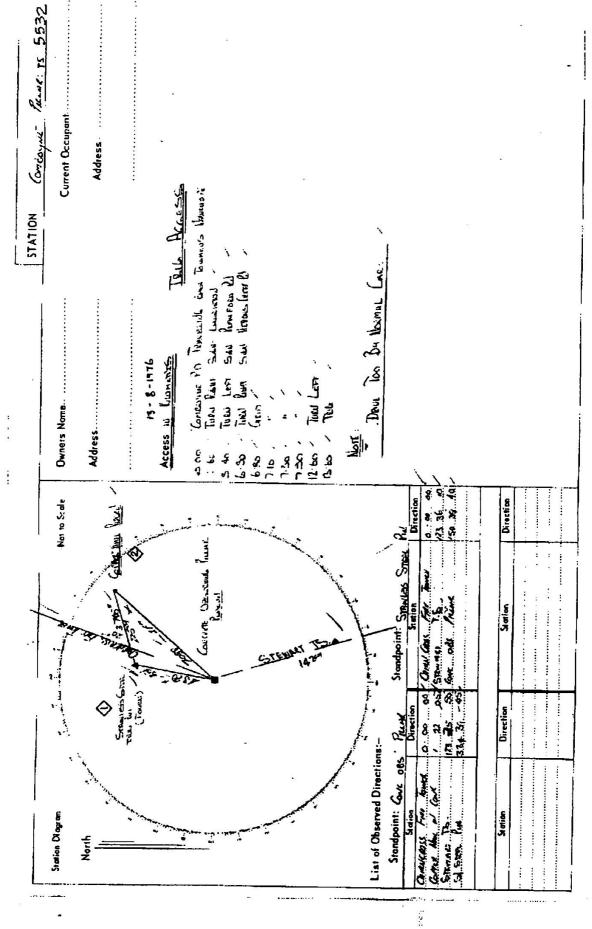

|                           | STATION. COMBOYNE [P] No.13 5532                   | MAP SHEET MAP SHEET S50 DDN $F ASTINGS$<br>SCALE 1:250 DDN $F ASTINGS$<br>INSPECTED BY: P. $CURTIS$ DATE: $IG/2/79$ | AUTHORITY: D. M. R.                                          | V 330 V 340 V 350 V 360 V 10 V 20 V 30' /                 | Station Diagram North Not to Scale                                                                                                 | <u> </u>                                     |                                                         | Tell NO.              |                                                     | 12 00'0'                       | 80° JOLY [19]                     | 20 COMBOYNE DA 945 KEW [] 6                                | C4MDEN 11 02                                                                                                                                                                                                                                                                                                                                                                                                                                                                                                                                                                                                                                                                                                                                                                                                                                                                                                                                                                                                                                                                                                                                                                                                                                                                                                                                                                                                                                                                                                                                                                                                                                                                                                                                                                                                                                                                                                                                                                                                                                                                                                                   | 2 TADE TAVEN BY | R:                                                         | tender 0                |                         | tandpi, 20             | tandpt                  | MAGNETIC BEARINGS.               | hits with all below standar. The form | tandori / 210 / 200 / 190 / 150 / 150 / 150 | Charked                  |
|---------------------------|----------------------------------------------------|---------------------------------------------------------------------------------------------------------------------|--------------------------------------------------------------|-----------------------------------------------------------|------------------------------------------------------------------------------------------------------------------------------------|----------------------------------------------|---------------------------------------------------------|-----------------------|-----------------------------------------------------|--------------------------------|-----------------------------------|------------------------------------------------------------|--------------------------------------------------------------------------------------------------------------------------------------------------------------------------------------------------------------------------------------------------------------------------------------------------------------------------------------------------------------------------------------------------------------------------------------------------------------------------------------------------------------------------------------------------------------------------------------------------------------------------------------------------------------------------------------------------------------------------------------------------------------------------------------------------------------------------------------------------------------------------------------------------------------------------------------------------------------------------------------------------------------------------------------------------------------------------------------------------------------------------------------------------------------------------------------------------------------------------------------------------------------------------------------------------------------------------------------------------------------------------------------------------------------------------------------------------------------------------------------------------------------------------------------------------------------------------------------------------------------------------------------------------------------------------------------------------------------------------------------------------------------------------------------------------------------------------------------------------------------------------------------------------------------------------------------------------------------------------------------------------------------------------------------------------------------------------------------------------------------------------------|-----------------|------------------------------------------------------------|-------------------------|-------------------------|------------------------|-------------------------|----------------------------------|---------------------------------------|---------------------------------------------|--------------------------|
| GEODETIO SURVEY OF NS.W.  | ETIC STATION RECONNAISSANCE and MAINTENANCE HEPOHT | Note: Cross out word or words which do not apply<br><u>V. E. N.</u>                                                 | stively.                                                     | The station/pillar was unpiled/not unpiled/constructed on | Description of marksshould be explicit, e.g. <u>S/Steel Pillar Plate</u> Steel plug, Brass plug, Bolt, G.I. Pipe<br>Height of mark | Diameter of Vanes (vertical)m.               | Diameter of Gairnmm. Name Plate found/not found/placed. | if not unpiled to the | laced/found, bearing                                | has been placed/found, bearing | A                                 | A from fillest in conc/rock has been placed/found, bearing | (11) - 100 - 100 - 100 - 100 - 100 - 100 - 100 - 100 - 100 - 100 - 100 - 100 - 100 - 100 - 100 - 100 - 100 - 100 - 100 - 100 - 100 - 100 - 100 - 100 - 100 - 100 - 100 - 100 - 100 - 100 - 100 - 100 - 100 - 100 - 100 - 100 - 100 - 100 - 100 - 100 - 100 - 100 - 100 - 100 - 100 - 100 - 100 - 100 - 100 - 100 - 100 - 100 - 100 - 100 - 100 - 100 - 100 - 100 - 100 - 100 - 100 - 100 - 100 - 100 - 100 - 100 - 100 - 100 - 100 - 100 - 100 - 100 - 100 - 100 - 100 - 100 - 100 - 100 - 100 - 100 - 100 - 100 - 100 - 100 - 100 - 100 - 100 - 100 - 100 - 100 - 100 - 100 - 100 - 100 - 100 - 100 - 100 - 100 - 100 - 100 - 100 - 100 - 100 - 100 - 100 - 100 - 100 - 100 - 100 - 100 - 100 - 100 - 100 - 100 - 100 - 100 - 100 - 100 - 100 - 100 - 100 - 100 - 100 - 100 - 100 - 100 - 100 - 100 - 100 - 100 - 100 - 100 - 100 - 100 - 100 - 100 - 100 - 100 - 100 - 100 - 100 - 100 - 100 - 100 - 100 - 100 - 100 - 100 - 100 - 100 - 100 - 100 - 100 - 100 - 100 - 100 - 100 - 100 - 100 - 100 - 100 - 100 - 100 - 100 - 100 - 100 - 100 - 100 - 100 - 100 - 100 - 100 - 100 - 100 - 100 - 100 - 100 - 100 - 100 - 100 - 100 - 100 - 100 - 100 - 100 - 100 - 100 - 100 - 100 - 100 - 100 - 100 - 100 - 100 - 100 - 100 - 100 - 100 - 100 - 100 - 100 - 100 - 100 - 100 - 100 - 100 - 100 - 100 - 100 - 100 - 100 - 100 - 100 - 100 - 100 - 100 - 100 - 100 - 100 - 100 - 100 - 100 - 100 - 100 - 100 - 100 - 100 - 100 - 100 - 100 - 100 - 100 - 100 - 100 - 100 - 100 - 100 - 100 - 100 - 100 - 100 - 100 - 100 - 100 - 100 - 100 - 100 - 100 - 100 - 100 - 100 - 100 - 100 - 100 - 100 - 100 - 100 - 100 - 100 - 100 - 100 - 100 - 100 - 100 - 100 - 100 - 100 - 100 - 100 - 100 - 100 - 100 - 100 - 100 - 100 - 100 - 100 - 100 - 100 - 100 - 100 - 100 - 100 - 100 - 100 - 100 - 100 - 100 - 100 - 100 - 100 - 100 - 100 - 100 - 100 - 100 - 100 - 100 - 100 - 100 - 100 - 100 - 100 - 100 - 100 - 100 - 100 - 100 - 100 - 100 - 100 - 100 - 100 - 100 - 100 - 100 - 100 - 100 - 100 - 100 - 100 - 100 - 100 - 100 - 100 - 100 - 100 - 100 - 100 - 100 - 100 - 100 - 100 - 100 - 100 - 100 - 100 - 100 - 100 - 100 - | STANDPOINT:     | ence Mark Direction Ho <sup>-1.2</sup> . Height Difference |                         |                         |                        | tandpt.                 |                                  |                                       | tandpt. Bbove standpt. below                | Noted on IJ.T.M. Car     |
| CENTRAL MAPPING AUTHORITY | GEOD                                               | Description:<br>1. Cleared by lanes bearing                                                                         | A Mast & Vanes have been painted white & black respectively. | 3. The station/pillar was unpiled/not unpiled/constructe  | Description of marks                                                                                                               | Height of Top Vanes to Top Mark/Pillar plats | Height of Cairn                                         | Length of Mast        | 4. Aset in conc/rock has been placed/found, bearing | 5. A                           | 6. Aset in conc/rock has been pl. | 7. Aset in conc/rock has been pl                           | 8. Action required:                                                                                                                                                                                                                                                                                                                                                                                                                                                                                                                                                                                                                                                                                                                                                                                                                                                                                                                                                                                                                                                                                                                                                                                                                                                                                                                                                                                                                                                                                                                                                                                                                                                                                                                                                                                                                                                                                                                                                                                                                                                                                                            | STANDPOINT:     | Mark Direction Distance Height Difference                  | altowo standpt<br>below | Bbowe standpt.<br>below | arova standur<br>below | above stanchr.<br>belov | above standpt.<br>below standpt. | above standpt.<br>below               | A Board Standpt                             | Prepared by: RIL Charked |

|     | CENTRAL MAPPING AUTHORITY              | THORIT ON      |                    |                              |                                                                                                            |                                    |                       |                         |                              |                                                       |                   |
|-----|----------------------------------------|----------------|--------------------|------------------------------|------------------------------------------------------------------------------------------------------------|------------------------------------|-----------------------|-------------------------|------------------------------|-------------------------------------------------------|-------------------|
|     |                                        |                |                    |                              |                                                                                                            |                                    |                       |                         |                              |                                                       |                   |
|     |                                        |                | GE                 | ODETIC STATIO                | GEODETIC STATION RECONNAISSANCE and MAINTENANCE REPORT                                                     | and MAINTEN                        | IANCE RE              | PORT                    | STATION:                     | Camboyui Runal                                        | No.: 5532         |
|     | Description:                           |                |                    | <                            | Note: Cross out word or words which do not apply                                                           | words which d                      | (jade ton o           |                         | MAP SHEET<br>SCALE 1:250 000 | Huszuks                                               |                   |
| ť.  |                                        | bearing        |                    |                              | Cleared by lanes bearing from Trig. Mast                                                                   | trom Tı                            | rig. Mast             |                         | INSPECTED BY:                | L. K. Hours                                           | DATE: 2414 Feb 74 |
| сi  | Mast & Vanes have been painted white & | ve been painte | d white            | & black respectively.        | ۱۷.                                                                                                        |                                    |                       |                         | AUTHORITY:                   | (. M A                                                | FIELD BOOK: /67/  |
| က်  |                                        | was unpiled/i  | not unpi           | iled/constructed or          | The station/pillar was unpiled/not unpiled/constructed on                                                  | , dimensions                       | i now being           |                         | 330 340                      | -                                                     | 10 / 20/ 30/      |
|     | Description of ma                      | ırk            | our sho            | ould be explicit, e.t        | Description of markshould be explicit, e.g., S/Steel Pillar Plate, Steel plug, Brass plug, Bolt, G.I. Pipe | òteel plug, Brass                  | plug, Bolt            | .G.I. Pipe              | Station Diagram              | North                                                 | Not to Scala      |
|     | Height of mark                         |                | bove roch          | k/concrete;                  | Mark is m. above G.L.                                                                                      | above G.L.                         |                       |                         |                              |                                                       |                   |
|     | Height of Top Vanes to Top Mark/Pillar | ines to Top M. | ark/Pilla          | ır platem.                   |                                                                                                            | Diameter of Vanes (vertical)m.     | tical)                | 'n                      | 0                            |                                                       |                   |
|     | Height of Cairnm.                      |                | ш                  |                              | Diameter of Cairnm.                                                                                        | Name Plate found/not found/placed. | ind/not for           | ind/placed.             | 15                           |                                                       |                   |
|     | Length of Mastm.                       |                | Ľ.                 | (approximate if not unpiled) | ot unpiled)                                                                                                |                                    |                       |                         | 002                          |                                                       |                   |
| 4   |                                        | set ir         | 1 conc/rc          | ock has been placed          | A                                                                                                          | <sup>o</sup> M from Mas            | st/Plug/Pill          | ar                      | /0                           |                                                       |                   |
| ίΩ. |                                        | set ir         | r conc/rc          | ock has been placed          | Aoh placed/found, bearingoh                                                                                |                                    | from Mast/Plug/Pillar | ar                      | aź /                         |                                                       |                   |
| 6.  |                                        | set in         | ) conc/rc          | ock has been placed          | A                                                                                                          |                                    | from Mast/Plug/Pillar | a                       | 5<br>580                     |                                                       |                   |
| 7.  |                                        | set ir         | or/oneo r          | ock has been placed          | Aset in conc/rock has been placed/found, bearing                                                           | .°M from Mas                       | from Mast/Plug/Pillar | ar                      | 0/2                          | +                                                     |                   |
| ω   |                                        |                |                    |                              | Action required:                                                                                           |                                    |                       |                         | 560                          |                                                       |                   |
|     | STANDPOINT:                            |                |                    |                              | STANDPOINT:                                                                                                |                                    |                       | 1                       | 09                           |                                                       |                   |
|     | Mark                                   | Direction      | Horiz,<br>Distance | Height Difference            | Wark                                                                                                       | Direction                          | Horiz.<br>Distance    | Height Difference       | sz /                         |                                                       |                   |
|     |                                        |                |                    | above standpt<br>below       | ,,,,,,,,,,,,,,,,,,,,,,,,,,,,,,,,,,,,,,                                                                     |                                    |                       | above standpt.          | 540                          |                                                       |                   |
|     |                                        |                |                    | above standpt.<br>below      |                                                                                                            |                                    |                       | above<br>below standpt. | 2                            |                                                       |                   |
|     |                                        |                |                    | above standpr.               |                                                                                                            |                                    |                       | above<br>halow standpt. | UEZ                          |                                                       |                   |
|     |                                        |                |                    | ahove standpt.<br>below      | Ţ                                                                                                          |                                    |                       | above standpt.<br>below |                              |                                                       |                   |
|     |                                        |                |                    | above standpt.<br>below      | 11                                                                                                         |                                    |                       | above<br>below standpt. |                              |                                                       |                   |
|     |                                        |                |                    | above standpt.               |                                                                                                            |                                    |                       | below standpt.          | 525                          |                                                       |                   |
|     |                                        |                |                    | polove standpt.              | 11                                                                                                         |                                    |                       | above<br>belgw          | 210 / 200                    | / 190 / 180 /                                         | 170 1 160 150     |
|     | Pron arori hur                         | A.1. A         |                    |                              | 1 1 1                                                                                                      |                                    |                       |                         |                              | A second second state for a first second state of the |                   |