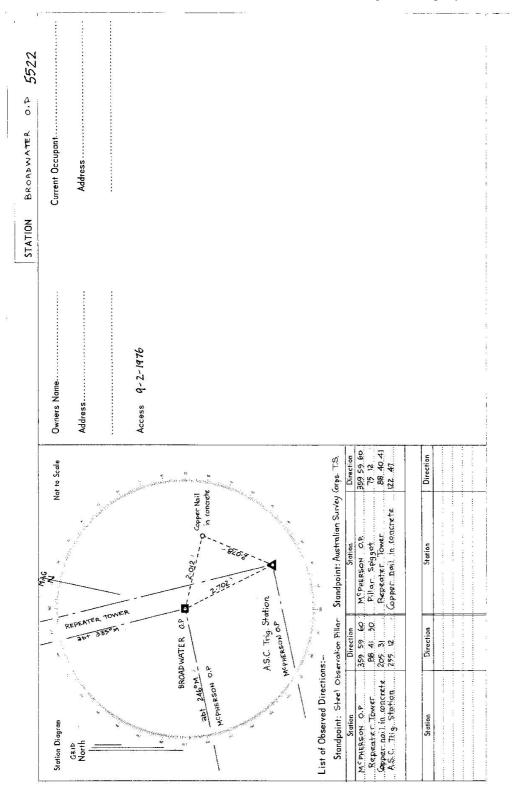

| Department of Lands                                                                                     | RECONNAISSANCE and MAINTENANCE REPORT                                                                         | STATION BROADWATER     | a.<br>Ö             | 5522         |
|---------------------------------------------------------------------------------------------------------|---------------------------------------------------------------------------------------------------------------|------------------------|---------------------|--------------|
| This Trig. Station has been:-                                                                           | Note: Cross out word ar words which do not apply                                                              | Co: RICHMOND           | Ры: Кілеч           | 5            |
|                                                                                                         |                                                                                                               | Map Sheet: WOODBURN    | N= 6539 - N         | Z - 6        |
| ${\mathscr K}.$ Completely cleared to permit 360° vision to surrounding Trigs.                          | o surrounding Trigs.                                                                                          | Inspected by: C. BROWN | Date: 9th FEB. 1976 | B. 1976      |
| X. Cleared by lanes bearing                                                                             | from Trig. Mast                                                                                               | Authority C.M.A        | Field Book: 1446    | 1446         |
| 3. Trig. Mast & Vanes have been painted white & black respectively.                                     | ie & black respectively. 🗸                                                                                    | Beacon Diagram         | Not t               | Not to Scale |
| 4. The Trig. was unpiled/ <del>not unpilod</del> , dimensions now being:                                | ions now being:                                                                                               |                        | Ľ                   | 0.090        |
| Description of markSteelebservation                                                                     | Description of markSteelebser.vation. pillar should be explicit, e.g. Steel plug, Brass plug, Balt, G.I. Pipe |                        |                     | یا<br>م ال   |
| Height of mark <sup>9</sup> u.t.A. <sup>below</sup><br>below<br>Height of Top Vanes to Top PLATE445. m. | above rock/concrete pullar placke):29 س منصد G.L.<br>د:                                                       |                        |                     |              |
| Height of Caim. Diam                                                                                    | Diameter of Caim                                                                                              |                        |                     |              |
|                                                                                                         | (approximate if not unpiled)                                                                                  |                        |                     | 0-694        |
| 5. An. Ass. T.S. set in conc <i>reek</i> has been fo                                                    | AnA.S.RT.Sset in conc/reak has been faund2.702.5m, bearing1415.M from Trig. Mass Pintar.                      |                        | - 210.0 - 2-2-      | 24           |
| 6. A.Gopper. wall set in conc/ <del>soil</del> has been fi                                              | : been found                                                                                                  |                        | *                   | 0 463        |
| 7. A                                                                                                    | aced                                                                                                          |                        |                     |              |
| 8. A                                                                                                    | acedhearingbearing                                                                                            | 0.26 2                 |                     | Т<br>0-7!8   |
| 9. Connection A.S.G. J.S. to. Sopper Noil: 2.278. m. bearing9. M                                        | . m. bearing99M                                                                                               | Ĵ                      |                     | _            |
| 10. Connectionto                                                                                        | m. bearingM                                                                                                   |                        |                     |              |
| 11. Connectionto                                                                                        | : m. bearing                                                                                                  | Date                   | Record of Station   | 0110         |
| 12. Connectiontoto                                                                                      | . m. bearing                                                                                                  |                        |                     |              |
|                                                                                                         | isl:331m. above Aust.Survey.Genes.T.S                                                                         |                        |                     |              |
| 14. Diff. Ht. pillar. plate is. 1328                                                                    | is1322m. dove                                                                                                 |                        |                     |              |
| 15. Diff. Ht. m. above<br>below<br>16. Diff. Ht                                                         | ism. deve<br>below<br>ism. deve                                                                               |                        |                     |              |
|                                                                                                         | L Delow All T Natadan II T II Cand                                                                            | Charked                |                     |              |

\_\_\_\_\_

\_\_\_\_\_

\_\_\_\_\_

.

|                                                               |                            | GEOD               | ETIC STATION                 | GEODETIC STATION RECONNAISSANCE and MAINTENANCE REPORT                                                                                                                                                                                                                                                                                                                                                                                                                                                                                                                                                                                                                                                                                                                                                                                                                                                                                                                                                                                                                                                                                                                                                                                                                                                                                                                                                                                                                                                                                                                                                                                                                                                                                                                                                                                                                                                                                                                                                                                                                                                                         | nd MAINTEN/                                     | ANCE REF                 | ORT                     | STATION:                     | 8 201   | 8 ROAD WATER                             | No.:             | 5522             |
|---------------------------------------------------------------|----------------------------|--------------------|------------------------------|--------------------------------------------------------------------------------------------------------------------------------------------------------------------------------------------------------------------------------------------------------------------------------------------------------------------------------------------------------------------------------------------------------------------------------------------------------------------------------------------------------------------------------------------------------------------------------------------------------------------------------------------------------------------------------------------------------------------------------------------------------------------------------------------------------------------------------------------------------------------------------------------------------------------------------------------------------------------------------------------------------------------------------------------------------------------------------------------------------------------------------------------------------------------------------------------------------------------------------------------------------------------------------------------------------------------------------------------------------------------------------------------------------------------------------------------------------------------------------------------------------------------------------------------------------------------------------------------------------------------------------------------------------------------------------------------------------------------------------------------------------------------------------------------------------------------------------------------------------------------------------------------------------------------------------------------------------------------------------------------------------------------------------------------------------------------------------------------------------------------------------|-------------------------------------------------|--------------------------|-------------------------|------------------------------|---------|------------------------------------------|------------------|------------------|
| Description:                                                  |                            | Ę.                 | N I N                        | Note: Cross out word or words which do not apply                                                                                                                                                                                                                                                                                                                                                                                                                                                                                                                                                                                                                                                                                                                                                                                                                                                                                                                                                                                                                                                                                                                                                                                                                                                                                                                                                                                                                                                                                                                                                                                                                                                                                                                                                                                                                                                                                                                                                                                                                                                                               | ords which do                                   | not apply                |                         | MAP SHEET<br>SCALE 1:250 000 | 6       | MACLEAN                                  |                  |                  |
| <ol> <li>Cleared by tanes bearing</li> </ol>                  | aarıng                     |                    | * <u>2</u>                   | it is a set of the set | trom Tri                                        | ig. Mast                 |                         | INSPECTED BY:                | Ä       | Kinlyside                                | DATE: 19         | 19 . 4 . 80      |
| 2. Mast & Vanes have been painted white & black respectively. | been painted               | white & I          | olack respectively           |                                                                                                                                                                                                                                                                                                                                                                                                                                                                                                                                                                                                                                                                                                                                                                                                                                                                                                                                                                                                                                                                                                                                                                                                                                                                                                                                                                                                                                                                                                                                                                                                                                                                                                                                                                                                                                                                                                                                                                                                                                                                                                                                |                                                 |                          |                         | AUTHORITY:                   | U<br>U  | C. M. A.                                 | FIELD BOOK: 1853 | : 1853           |
| 3. The station/pillar was unpiled/not unpiled/senstructed en  | vas unpiled/ <del>no</del> | t unpiled          | /constructed on              |                                                                                                                                                                                                                                                                                                                                                                                                                                                                                                                                                                                                                                                                                                                                                                                                                                                                                                                                                                                                                                                                                                                                                                                                                                                                                                                                                                                                                                                                                                                                                                                                                                                                                                                                                                                                                                                                                                                                                                                                                                                                                                                                |                                                 | mow being:               |                         | 330                          | 340 31  | 350 360                                  | 10 / 20          | 30               |
| Description of mark                                           | reat top                   | steshould          | d be explicit, e.g.          | root to Proscription of mark유네뉴드R. http://www.com/of be explicit, e.g., S/Steel Pillar Plate, Steel plug, Brass plug, Bolt, G.I. Pipe                                                                                                                                                                                                                                                                                                                                                                                                                                                                                                                                                                                                                                                                                                                                                                                                                                                                                                                                                                                                                                                                                                                                                                                                                                                                                                                                                                                                                                                                                                                                                                                                                                                                                                                                                                                                                                                                                                                                                                                          | iel plug, Brass p                               | plug, Bolt,              | G.I. Pipe               | Station Diagram              | Len     | North                                    | Not to Scale     |                  |
| Height of markm.m. <sup>above</sup> rock                      | abov<br>belor              | /e rock/ce         | /concrete;                   | Mark is1. 2.0m. above G.L.                                                                                                                                                                                                                                                                                                                                                                                                                                                                                                                                                                                                                                                                                                                                                                                                                                                                                                                                                                                                                                                                                                                                                                                                                                                                                                                                                                                                                                                                                                                                                                                                                                                                                                                                                                                                                                                                                                                                                                                                                                                                                                     | ove G.L.                                        |                          |                         |                              |         |                                          | ~                | 40               |
| Height of Top Vanes to <del>Top Mark</del> /Pillar            | es to T <del>op Mari</del> | ۲/Pillar pl        | plate1.440m.                 |                                                                                                                                                                                                                                                                                                                                                                                                                                                                                                                                                                                                                                                                                                                                                                                                                                                                                                                                                                                                                                                                                                                                                                                                                                                                                                                                                                                                                                                                                                                                                                                                                                                                                                                                                                                                                                                                                                                                                                                                                                                                                                                                | Diameter of Vanes (vertical)                    | ical)0.7                 | 50.m.                   | ARDE                         |         |                                          |                  | <u> </u>         |
| Height of Caimm.                                              |                            | Ë                  | Diameter of C                | Diameter of Cairnm.                                                                                                                                                                                                                                                                                                                                                                                                                                                                                                                                                                                                                                                                                                                                                                                                                                                                                                                                                                                                                                                                                                                                                                                                                                                                                                                                                                                                                                                                                                                                                                                                                                                                                                                                                                                                                                                                                                                                                                                                                                                                                                            | Name Plate found/ <del>not found/place</del> d. | nd/ <del>not fou</del> n | id/ptaced.              | NE I                         | 1.12    |                                          | C medium         | 50 <u>,</u><br>{ |
| Length of Mastm.                                              |                            |                    | (approximate if not unpiled) | t unpiled)                                                                                                                                                                                                                                                                                                                                                                                                                                                                                                                                                                                                                                                                                                                                                                                                                                                                                                                                                                                                                                                                                                                                                                                                                                                                                                                                                                                                                                                                                                                                                                                                                                                                                                                                                                                                                                                                                                                                                                                                                                                                                                                     |                                                 |                          |                         | 001                          | Pinti   |                                          | C Himber         | 2<br>2           |
| 4. A. Copper N.                                               | s./set in o                | onc/rock           | has been placed              | 4. A <u>Copperturn</u> , Mari,set in conc/rock has been placed/found, bearing <sup>o</sup> M from <del>Mast/Plug</del> /Pillar                                                                                                                                                                                                                                                                                                                                                                                                                                                                                                                                                                                                                                                                                                                                                                                                                                                                                                                                                                                                                                                                                                                                                                                                                                                                                                                                                                                                                                                                                                                                                                                                                                                                                                                                                                                                                                                                                                                                                                                                 | M from <del>Mas</del> t                         | /Plug/Pilla              |                         | s / a                        | nes)    |                                          | لغ               | <u></u>          |
| 5. A. RASCPieng                                               | eset in c                  | anc/rock           | has been placed              | A.R.A.S.CP.R.A.M.S. in conc/rock has been placed/found, bearing                                                                                                                                                                                                                                                                                                                                                                                                                                                                                                                                                                                                                                                                                                                                                                                                                                                                                                                                                                                                                                                                                                                                                                                                                                                                                                                                                                                                                                                                                                                                                                                                                                                                                                                                                                                                                                                                                                                                                                                                                                                                | M from <del>Mas</del> t                         | <del>/Pl</del> ưg/Pilla  |                         | uęź /                        |         |                                          | في               | <u>  9</u>       |
| 6. A                                                          | set in co                  | onc/rock           | has been placed/             | A                                                                                                                                                                                                                                                                                                                                                                                                                                                                                                                                                                                                                                                                                                                                                                                                                                                                                                                                                                                                                                                                                                                                                                                                                                                                                                                                                                                                                                                                                                                                                                                                                                                                                                                                                                                                                                                                                                                                                                                                                                                                                                                              | M from Mast                                     | /Plug/Pilla              |                         | 580                          |         | Posting office                           | \$               | âo               |
| 7. A                                                          | set in c                   | onc/rock           | has been placed/             | found, bearing                                                                                                                                                                                                                                                                                                                                                                                                                                                                                                                                                                                                                                                                                                                                                                                                                                                                                                                                                                                                                                                                                                                                                                                                                                                                                                                                                                                                                                                                                                                                                                                                                                                                                                                                                                                                                                                                                                                                                                                                                                                                                                                 | 'M from Mast                                    | /Plug/Pilla              |                         | 0/2                          |         | • ···· ···· ···· ··· ··· ······· ······· | Co No.1          | 90               |
| 8. Action required:                                           | Pillar mas                 | t & Var            | nes need p                   | anting. Sts. Alac                                                                                                                                                                                                                                                                                                                                                                                                                                                                                                                                                                                                                                                                                                                                                                                                                                                                                                                                                                                                                                                                                                                                                                                                                                                                                                                                                                                                                                                                                                                                                                                                                                                                                                                                                                                                                                                                                                                                                                                                                                                                                                              | an stied                                        | BULLED.                  |                         | 500                          | العر    | 200-                                     |                  | 100              |
| STANDPOINT: Pillar                                            | J.                         |                    |                              | STANDPOINT:                                                                                                                                                                                                                                                                                                                                                                                                                                                                                                                                                                                                                                                                                                                                                                                                                                                                                                                                                                                                                                                                                                                                                                                                                                                                                                                                                                                                                                                                                                                                                                                                                                                                                                                                                                                                                                                                                                                                                                                                                                                                                                                    |                                                 |                          |                         | O A PHERSON                  | \<br>\  | ~                                        | © RASC plague    | _ <i></i>        |
| Mark<br>Essential                                             | Direction Di               | Horiz.<br>Distance | Height Difference            | Mark                                                                                                                                                                                                                                                                                                                                                                                                                                                                                                                                                                                                                                                                                                                                                                                                                                                                                                                                                                                                                                                                                                                                                                                                                                                                                                                                                                                                                                                                                                                                                                                                                                                                                                                                                                                                                                                                                                                                                                                                                                                                                                                           | Direction                                       | Horiz.<br>Distance       | Height Difference       | -<br>-<br>-<br>-<br>-        | /       | ~~~                                      |                  | <u>110 /</u>     |
| WARDELL                                                       | 322°M 60                   | 60 P+1mber         |                              |                                                                                                                                                                                                                                                                                                                                                                                                                                                                                                                                                                                                                                                                                                                                                                                                                                                                                                                                                                                                                                                                                                                                                                                                                                                                                                                                                                                                                                                                                                                                                                                                                                                                                                                                                                                                                                                                                                                                                                                                                                                                                                                                |                                                 |                          | above standpt,<br>below | o∳z                          |         |                                          |                  | 720              |
| MC PHERSON BILSE                                              | 247°M                      |                    | above standpt.<br>below      |                                                                                                                                                                                                                                                                                                                                                                                                                                                                                                                                                                                                                                                                                                                                                                                                                                                                                                                                                                                                                                                                                                                                                                                                                                                                                                                                                                                                                                                                                                                                                                                                                                                                                                                                                                                                                                                                                                                                                                                                                                                                                                                                |                                                 |                          | above<br>below standpt. |                              | 1 sa    |                                          |                  | <i>I</i> ,       |
| LANG Res.                                                     | 215°M                      |                    | above standpt.<br>below      |                                                                                                                                                                                                                                                                                                                                                                                                                                                                                                                                                                                                                                                                                                                                                                                                                                                                                                                                                                                                                                                                                                                                                                                                                                                                                                                                                                                                                                                                                                                                                                                                                                                                                                                                                                                                                                                                                                                                                                                                                                                                                                                                |                                                 |                          | above<br>below standpt. | 124                          |         |                                          | trees.           | 130              |
| EVANS HEAP RIL                                                | 169°M                      |                    | above standpt.<br>below      |                                                                                                                                                                                                                                                                                                                                                                                                                                                                                                                                                                                                                                                                                                                                                                                                                                                                                                                                                                                                                                                                                                                                                                                                                                                                                                                                                                                                                                                                                                                                                                                                                                                                                                                                                                                                                                                                                                                                                                                                                                                                                                                                |                                                 |                          | above<br>below standpt. |                              |         | to Hara 1                                | 30               |                  |
|                                                               |                            |                    | above standpt.<br>below      |                                                                                                                                                                                                                                                                                                                                                                                                                                                                                                                                                                                                                                                                                                                                                                                                                                                                                                                                                                                                                                                                                                                                                                                                                                                                                                                                                                                                                                                                                                                                                                                                                                                                                                                                                                                                                                                                                                                                                                                                                                                                                                                                |                                                 |                          | above standpt.          |                              |         | P.14                                     | NS H             | l                |
|                                                               |                            |                    | above standpt.<br>below      |                                                                                                                                                                                                                                                                                                                                                                                                                                                                                                                                                                                                                                                                                                                                                                                                                                                                                                                                                                                                                                                                                                                                                                                                                                                                                                                                                                                                                                                                                                                                                                                                                                                                                                                                                                                                                                                                                                                                                                                                                                                                                                                                |                                                 |                          | above standpt.          | Şsć                          |         | 57.                                      | EAD              | 146              |
|                                                               |                            |                    | above standpt.               | 0                                                                                                                                                                                                                                                                                                                                                                                                                                                                                                                                                                                                                                                                                                                                                                                                                                                                                                                                                                                                                                                                                                                                                                                                                                                                                                                                                                                                                                                                                                                                                                                                                                                                                                                                                                                                                                                                                                                                                                                                                                                                                                                              |                                                 |                          | above standpt.          | 210 / :                      | 200 / 1 | 1 180 1                                  | 170 160          | 150              |
| Prepared by:                                                  | N. V. 1.                   |                    | Charbari.                    | 1 1                                                                                                                                                                                                                                                                                                                                                                                                                                                                                                                                                                                                                                                                                                                                                                                                                                                                                                                                                                                                                                                                                                                                                                                                                                                                                                                                                                                                                                                                                                                                                                                                                                                                                                                                                                                                                                                                                                                                                                                                                                                                                                                            | Mo                                              | Motod on II T AB Pard    | Part &                  |                              | 4C      | 2                                        | 7144             | ./.              |