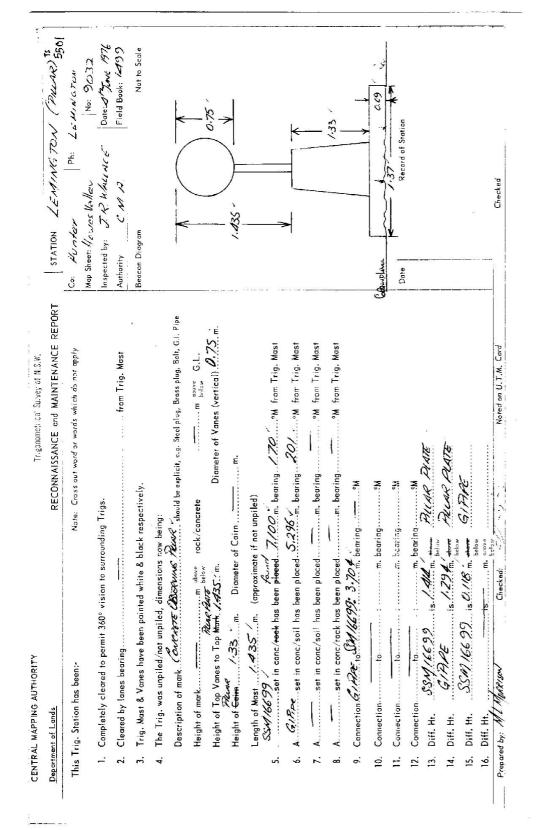

| i   |                                                                                         |                                                                                         |                                      |
|-----|-----------------------------------------------------------------------------------------|-----------------------------------------------------------------------------------------|--------------------------------------|
| his | This Trig. Station has been:-                                                           | Note: Cross out word or words which do not apply                                        | Ca: HUNTER Ph: LEAMINGTON            |
|     |                                                                                         |                                                                                         | ALLEY                                |
| ÷   | 1. Completely cleared to parmit $360^{\circ}$ vision to surrounding Trigs. $m{v}$       | rrounding Trigs. 🗸                                                                      | Inspected by: PMCBLaff Date: 28.7.75 |
| 2.  | Cleared by lanes bearing                                                                | from Trig. Mast                                                                         | ays. F                               |
| ы.  | Trig. Mast & Vanes have been painted white & black respectively. 🗸                      | black respectively. 🗸                                                                   | Beacon Diagram                       |
| 4.  | The Trig. was unpiled/n <del>ot unpile</del> d, dimensions now being: Oruginal purg عمد | s now being: Orngraal gane                                                              |                                      |
|     | Description of mark Concests Pic. 4                                                     | Description of mark                                                                     | 51-1                                 |
|     | Height of mark                                                                          | r <del>ack/conere</del> te1.33. m <sup>elsue</sup> G.L.                                 |                                      |
|     | Height of Top Vanes to T <del>op Mark</del> /Tap pillar plate                           | ate                                                                                     | *<br>)-                              |
|     | Height of Cairnm. Diameter                                                              | Diometer of Cairnm.                                                                     | - :<br>EÞ ;                          |
|     | Length of Mast                                                                          | te if not unpiled)                                                                      | 89 -<br>Sil-                         |
| 'n  | A.S.S.M. 164997 set in conc/neck has been place                                         | 5. A.S.S.M.M.292 set in conc/neek has been pheeod/fd .2.101 m. bearing                  | (1) 0<br>(1) 0                       |
| 6.  | Aset in conc/ <del>seil</del> has been <del>placer</del>                                | 6. Aset in conc/ <del>seit</del> has been <del>pleced</del> fd. <u>5.297</u> m. bearing |                                      |
| 7.  | A                                                                                       | d/fdm. bearing                                                                          | × 0-33 +                             |
| ъ.  | Am. bearing to conc/rock has been placed/tdm.m. bearing                                 | d/idm. bearing                                                                          | 5E vi                                |
| ę.  | Connection. G. R.R. to SSMM29 3.702. m. bearing 12591                                   | , bearing. 1.25                                                                         |                                      |
| 10. | Connection to ;                                                                         | m. bearing                                                                              | A 550                                |
| 11. | Connection to                                                                           | m. bearingM                                                                             | Date Record of Station               |
| 12. | Connectiontotototo.                                                                     | , bearing                                                                               | Pullar placed .                      |
| 13. |                                                                                         | below.                                                                                  |                                      |
| 14. | Diff. Hi,GI. PARE                                                                       | below                                                                                   |                                      |
| 15. | 15. Diff. Ht. SSM66,99. is I.AO. m. down                                                |                                                                                         |                                      |
| 16. | 16. Diff. Ht. 550 1000 is 0.11. m.                                                      |                                                                                         |                                      |