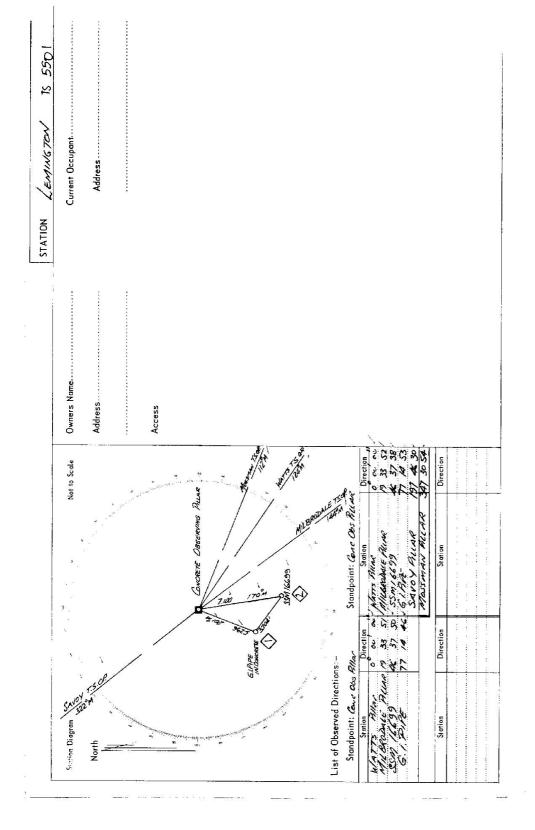

|                                      |
| 14. | Diff. Hi,GI. PARE                                                                       | below                                                                                   |                                      |
| 15. | 15. Diff. Ht. SSM66,99. is I.AO. m. down                                                |                                                                                         |                                      |
| 16. | 16. Diff. Ht. 550 1000 is 0.11. m.                                                      |                                                                                         |                                      |

. .....



. . .







. . ....

|                  |                                          | GEC                | DETIC STATION                                              | GEODETIC STATION RECONNAISSANCE and MAINTENANCE REPORT                                                    | ACE and MA        | INTENANCE                          | REPORT                  | STATION: LEMINGTON GSOP      | MINGTO    | ON G  | SOP       | No.: 5 501           |
|------------------|------------------------------------------|--------------------|------------------------------------------------------------|-----------------------------------------------------------------------------------------------------------|-------------------|------------------------------------|-------------------------|---------------------------