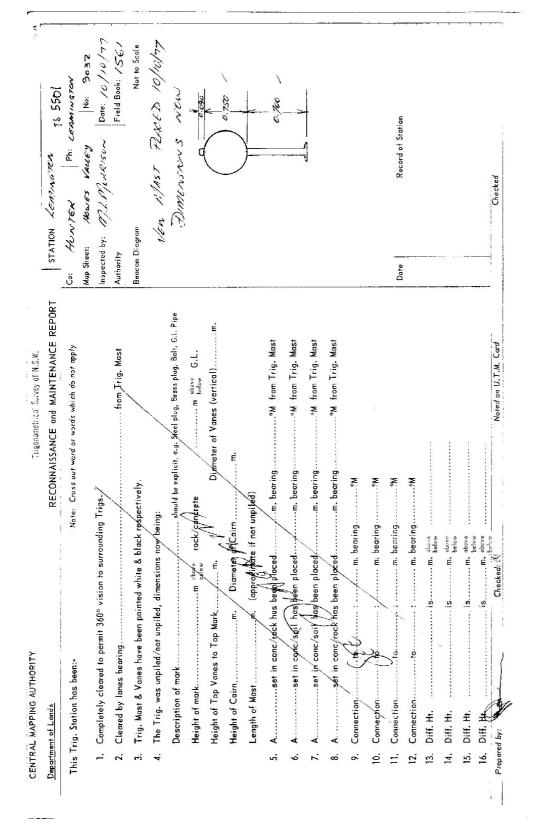

. .....

. . .

. . ....

|                  |                                          | GEC                | DETIC STATION                                              | GEODETIC STATION RECONNAISSANCE and MAINTENANCE REPORT                                                    | ACE and MA        | INTENANCE                          | REPORT                  | STATION: LEMINGTON GSOP      | MINGTO    | ON G  | SOP       | No.: 5 501           |
|------------------|------------------------------------------|--------------------|------------------------------------------------------------|-----------------------------------------------------------------------------------------------------------|-------------------|------------------------------------|-------------------------|------------------------------|-----------|-------|-----------|----------------------|
| Description:     |                                          |                    | Z                                                          | Note: Cross out word or words which do not apply                                                          | d or words y      | thich do not a                     | Mide                    | MAP SHEET<br>SCALE 1:250 000 | SINGLETON | ETON  |           |                      |
| Cleared by lane  | Cleared by lanes bearing                 |                    |                                                            |                                                                                                           |                   | from Trig. Mast                    | 12                      | INSPECTED BY:                | C. Zahra  |       | DATE:     | 62/2/21              |
| Mast & Vanes h   | iave been painte                         | id white &         | Mast & Vanes have been painted white & black respectively. | ×.                                                                                                        |                   | 11                                 | 2                       | AUTHORITY:                   | thes      |       | FIELD BI  | FIELD BOOK: 1612 /27 |
| The station/pill | lar was unpiled/                         | not unpilk         | ed/constructed on                                          | The station/pillar was unpiled/not unpiled/constructed on                                                 | 19, dim           | antions now be                     | ing:                    | 330 340                      | 0 350     | 360 1 | 10 / 20   | / 30'                |
| Description of r | mark                                     | 1042               | uld be explicit, e.g                                       | Description of markshould be explicit, e.g., StSteel Pillar Plate, Stee(p)/g, Brass plug, Bolt, G.I. Pife | te, Steel ply     | ,<br>J, Brass plug, B              | olt, G.I. Pipe          | Station Diagram              | ε         | North | Nai       | Not to Scale         |
| Height of mark.  | Height of markm. m. above rock/concrete; | bove rock          | /concrete;                                                 | Mark ism. above G.L.                                                                                      | m. above G.       | Ŀ                                  |                         |                              |           |       |           |                      |
| Height of Top \  | Height of Top Vanes to Top Mark/Pillar   | ark/Pillar         | plate                                                      |                                                                                                           | meter of Vai      | s (vertical)                       | .E                      |                              | 1         |       | )<br>(    |                      |
| Height of Cairn. | Height of Cairnn                         | 1                  | Diameter of Cajrn.                                         | Cajrn C. m.                                                                                               | Name PI           | Name Plate found/not found/placed. | found/placed.           | Y.<br>HE                     | feees     | Ś     | 200       | X                    |
| Length of Mast   | ×~~~~~~~~~~~~~~~~~~~~~~~~~~~~~~~~~~~~~   | 10000              | (approximate jł noj unpiled)                               | y unpiled)                                                                                                |                   | \<br>\                             |                         | / 00                         |           |       |           |                      |
| A                | set in                                   | 1 conc/rot         | tk has been placed                                         | Aset in conc/rock has been alaced/found, bearing                                                          |                   | M from Mast/Plug/Pillar            | Pìllar                  | ε /                          |           |       |           |                      |
| A                | www.set in conc/pac                      | i conc/par         | sk has been placed                                         | Khas been placed/found, bearing                                                                           | ·····.oM fr       | om Mast/Plug/                      | Pillar                  | 06Ź /                        |           |       |           |                      |
| A                | M tes                                    |                    | A has been placed                                          |                                                                                                           | <sup>o</sup> M fr | om Mast/Plug/:                     | Pillar                  | 580                          |           |       |           |                      |
| A l              | set/Ir                                   | conc/roo           | ck has been placed                                         |                                                                                                           | °M fr             | orn Mast/Plug/I                    | oillar                  | 0/2                          |           | +     |           |                      |
| Action required  | 8. Action required:                      |                    |                                                            |                                                                                                           |                   |                                    |                         | seo                          |           |       |           |                      |
| STANDPOINT:      |                                          |                    |                                                            | STANDPOINT:                                                                                               |                   |                                    |                         | 09                           |           |       |           |                      |
| Mark             | Direction                                | Horiz.<br>Distance | Height Difference                                          | Mark                                                                                                      | Din               | Direction Distance                 | ce Height Difference    |                              |           |       |           |                      |
|                  |                                          |                    | ebove standpt.<br>below                                    |                                                                                                           |                   |                                    | below standpt           | 540                          |           |       |           |                      |
|                  |                                          |                    | ahove standpt                                              |                                                                                                           |                   |                                    | below standpt.          |                              |           |       |           |                      |
|                  |                                          |                    | above standptu<br>betow                                    | - 2                                                                                                       |                   |                                    | above<br>helow standpt. | 530                          |           |       |           |                      |
|                  |                                          |                    | above standpt.<br>betow                                    |                                                                                                           |                   |                                    | above<br>below standpt. | 21                           |           |       |           |                      |
|                  |                                          |                    | above standpt.<br>below                                    |                                                                                                           |                   |                                    | above standpt.<br>below |                              |           |       |           |                      |
|                  |                                          |                    | ahove standpt.<br>helow                                    |                                                                                                           |                   |                                    | above standpt.          | 25                           |           |       |           |                      |
|                  |                                          |                    | above standpt.<br>beiow                                    |                                                                                                           |                   |                                    | above standpt.          | r 210 / 200                  | 061 0     | 130   | 170 / 160 | 150                  |
| Duran avail his  | •                                        |                    |                                                            |                                                                                                           |                   |                                    |                         |                              |           |       |           |                      |