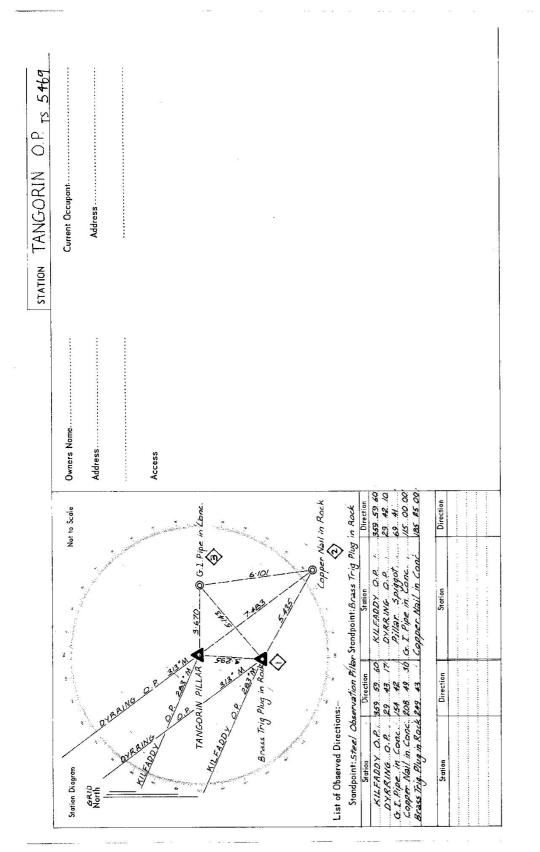

and the second states of

\_\_\_\_\_

|                                                                             | Irigonometrical Survey of N.S.W.                                   | TANGORY 74.08                                |
|-----------------------------------------------------------------------------|--------------------------------------------------------------------|----------------------------------------------|
| <u>Department of Lands</u>                                                  | RECONNAISSANCE and MAINTENANCE REPORT                              | STATION LANDERIN (ROCA-TOP PILLOR) I.S. 5469 |
| This Trig. Station has been:-                                               | Note: Cross out word or words which do not apply                   | Ph: MARMOD.                                  |
| $1.\sqrt{\sf Completely}$ cleared to permit 360° vision to surrounding Trig | s. Exceptible Lone                                                 | Map Sheet: CESS NOCK North                   |
| 2. Cleared by lanes bearing                                                 |                                                                    | Field Book:                                  |
| 3. Trig. Mast & Vanes have beer<br>Avo Mc F                                 | Trig. Mast & Vanes have been pointed white & black respectively.   | Beacon Diagrand Not to Scale                 |
| 4. The Trig. was unpiled not un                                             | piled-dimensions now being. Original Station Mark found I net four | T T T T T T T T T T T T T T T T T T T        |
| Description of mark                                                         | Description of mark                                                | 1 AND LAD VALLE                              |
| Height of mark                                                              | 6. House Arock/concrete/                                           | A Pup war he tap Pullar spiane               |
| Height of lop Vanes to lop A                                                | tark. 1A.Q M. Diameter of Vanes (vertical) V. 1999. m.             | B-GISH, C-36M                                |
| Height of Cairn                                                             | Height of Caimm. Diometer of Caimm.                                |                                              |
| Length of Mast                                                              | Length of Mast                                                     |                                              |
| 5. ABASSset in conc/meet                                                    | ABASe                                                              | Stretch a crism. Abort                       |
| 6. A. Correct Nail-set in concrete                                          | bearing 13, 4                                                      | 0 ficam                                      |
| 7. A. G. J. Pipe set in conc/set                                            | 82M from Trig.                                                     | 1.1 les hr. ,<br>bionaire                    |
| 8. Aset in conc/roc                                                         | ig                                                                 |                                              |
|                                                                             | Sheron no.                                                         | I N. SCUR                                    |
| 10 Connection Role . Multin Collina                                         | MUS UNDER .                                                        | LINE LIARANTE KOLK,                          |
|                                                                             | $\sim$ $\int_{0.1} 0 \ln r + r = 0.0 \text{ Mz}$                   | `                                            |
|                                                                             |                                                                    | Date Record of Station                       |
|                                                                             | i                                                                  |                                              |
|                                                                             | Diff. HI. EXCONACE TIM is 1: 410 m. and I HARK TANKE.              |                                              |
| 14. Diff. Ht. CONTEX. MAN.                                                  | 1                                                                  |                                              |
| 15. Diff. Ht. Gille                                                         | GITHE is 1.40 En. and PAURE PLATE                                  |                                              |
| 16. Diff. Hı.                                                               | is                                                                 |                                              |
| Prepared by: 2! Kam                                                         | Checked: V Card V Checked: V Checked on U.T.M. Kard                | Checked                                      |
|                                                                             | × ,                                                                |                                              |
| ·····                                                                       |                                                                    |                                              |
|                                                                             |                                                                    |                                              |
| 50 yr.                                                                      |                                                                    |                                              |