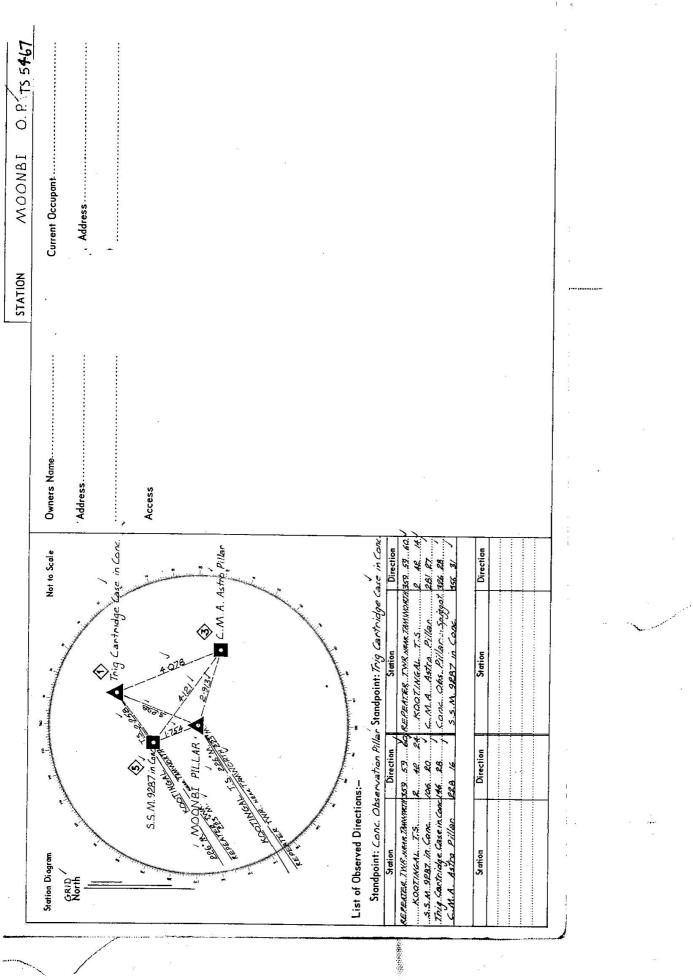

|      | CENTRAL MARTING AUTHURI I                                                      | Trigonometrical Survey of N.S.W.                                                                                         |                      |                   | 74-98                        |
|------|--------------------------------------------------------------------------------|--------------------------------------------------------------------------------------------------------------------------|----------------------|-------------------|------------------------------|
| ···· | Department of Lands                                                            | RECONNAISSANCE and MAINTENANCE REPORT                                                                                    | STATION              | MOONBI            | 0. P ts 5467                 |
| • ,  | This Trig. Station has been:-                                                  | Note: Cross out word or words which do not apply                                                                         | Co: INGLIS           | Ph:               | PERRY '                      |
| /    |                                                                                |                                                                                                                          | Map Sheet: BENDEMEER | MEER SOUTH        | <ul><li>No: 9/36-5</li></ul> |
| /    | $\mathcal{X}$ . Completely cleared to permit 360° vision to surrounding Trigs. | ounding Trigs.                                                                                                           | Inspected by: . · ⊂  | J. BROWN.         | Date: 31 " October, 1975.    |
| /    | $\mathcal{X}$ . Cleared by lanes bearing                                       | from Trig. Mast                                                                                                          | Authority G. M.      | I. A              | Field Book: 1472             |
|      | 3. Trig. Mast & Vanes have been painted white & black respectively. $ u$       | lack respectively.                                                                                                       | Beacon Diagram       | 1<br>1-           | Nat to Scale                 |
|      | 4. The Trig. was unpiled/ <del>hat-unpiled</del> , dimensions                  | The Trig. was unpiled/ <del>nat-unpiled,</del> dimensions now being: Original Station Mark found/ <del>pot found</del> . |                      |                   |                              |
|      | Description of mark Loncrete. Observation. P.                                  | Description of mark. <i>Concrete.Observation.Pillor</i> should be explicit, e.g. Steel plug, Brass plug, Bolt, G.I. Pipe |                      |                   |                              |
| s.   | Height of mark below                                                           | rock/concrete/:#/m above G.L.                                                                                            |                      |                   |                              |
|      | Height of Top Vanes to Top Mark                                                | Diameter of Vanes (vertical) 2:750.m.                                                                                    |                      |                   |                              |
|      | -Height of Cairn                                                               | of Ceire                                                                                                                 |                      | <u>60.0</u>       | ~ 6                          |
|      | Length of Mast                                                                 | if not unpiled)                                                                                                          |                      |                   | 0.52.0                       |
|      | 5. ASSM.9287.set in conc/reek has been placed                                  | A. SSM 9287.set in conc/teek has been placed1.75.4m. bearing3299M from Trig. Mast                                        |                      |                   |                              |
|      | 6. Acartridge Casts in conclasit has been placed                               | Acartividge.Gaaset in conc/said has been placed3.238m. bearing                                                           |                      | -11-0             | 0-693 -                      |
|      | 7. A <i>4stha.01\lar.</i> set in conc/set has been placed                      | A.13.17a.011bc.set in conc/set has been placed                                                                           | -                    |                   |                              |
|      | 8. A                                                                           | m. bearing                                                                                                               |                      |                   | 1:32                         |
|      | 9. Connection Last Case to Astra 2010, 4.070 m. bearing 144 9M                 | əcəring                                                                                                                  |                      |                   | ``                           |
|      | 10. Connection Lart Lase to 5.5. 2227: 2. 25.8 m. bearing 220 M                | bearing2209M                                                                                                             | 1                    |                   | 10:06                        |
|      | 11. Connection to : m. bearing                                                 | Dearing                                                                                                                  | Date                 | Record of Station | ntion                        |
|      | 12. Cannectiontoto :m. bearing                                                 | Me                                                                                                                       |                      |                   |                              |
|      | 13. Diff. Ht                                                                   | Pillar Plate                                                                                                             |                      |                   |                              |
| 2    | 14. Diff. Ht. Trig. Cartridge Lase is. 1:5,24. m. alone<br>below               | selow                                                                                                                    |                      |                   |                              |
|      | C.M.A. Astro Pillan, is. O. 122.m.                                             | below                                                                                                                    |                      |                   |                              |
| i.   | ism.                                                                           |                                                                                                                          |                      |                   |                              |
|      | Prepared by: C. & Brown Checked:                                               | Level Noted on U.T.M. Card                                                                                               |                      | Checked           |                              |
|      | <b>2</b>                                                                       |                                                                                                                          |                      |                   |                              |
|      |                                                                                |                                                                                                                          |                      |                   |                              |
|      |                                                                                |                                                                                                                          |                      |                   |                              |
|      |                                                                                |                                                                                                                          |                      |                   |                              |
|      |                                                                                | e.<br>N                                                                                                                  |                      |                   |                              |
|      |                                                                                |                                                                                                                          |                      |                   |                              |