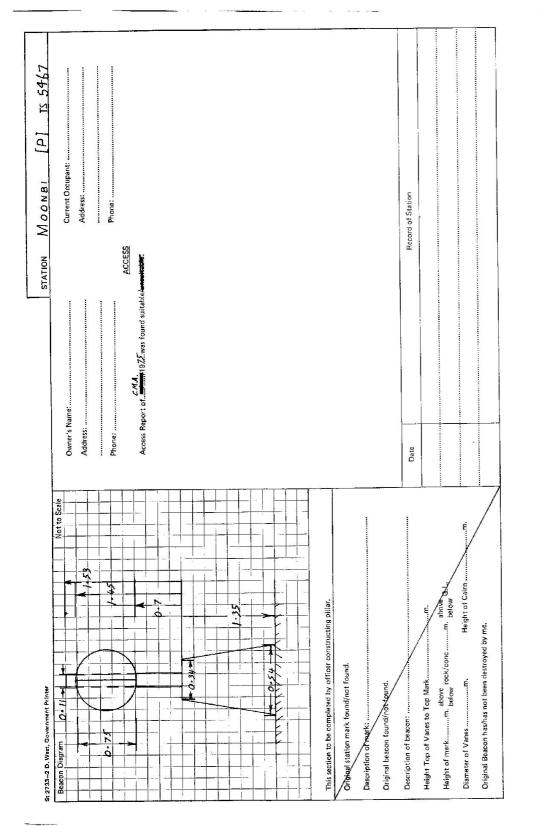

\_\_\_\_\_

\_\_\_\_\_\_

|      |                                                                                                                                      |                            |                      |                       |                        |                                                        | GEUDETIC SURVEY OF N.S.W             | V OF N.S.W.                        |                       |             |                        |                    |                              |            |             |                           |                      |        |
|------|--------------------------------------------------------------------------------------------------------------------------------------|----------------------------|----------------------|-----------------------|------------------------|--------------------------------------------------------|--------------------------------------|------------------------------------|-----------------------|-------------|------------------------|--------------------|------------------------------|------------|-------------|---------------------------|----------------------|--------|
|      | CENTRAL MAPPING AUTHORITY                                                                                                            | IG AUTHORITY               |                      |                       |                        | 5 5                                                    |                                      |                                    |                       |             | L.,                    |                    |                              | 10000      |             |                           | 75                   |        |
|      |                                                                                                                                      |                            | GEO                  | DETIC ST              | LATION                 | GEODETIC STATION RECONNAISSANCE and MAINTENANCE REPORT | SANCE and                            | MAINTEN                            | IANCE RI              | PORT        |                        | STATION:           | 10                           | MOONBI     | [4]         |                           | No.: D               | 5467   |
|      | Description:                                                                                                                         |                            |                      |                       | No                     | Note: Cross out word or words which do not apply       | word or woi                          | ds which de                        | o not appi            | 7           |                        | MAP SHI<br>SCALE 1 | MAP SHEET<br>SCALE 1:250 000 | MANILLA    | 1 L L A     |                           |                      |        |
| ÷    | 1. Cleared by lanes bearing                                                                                                          | bearing                    |                      |                       |                        |                                                        | from Trig. Mast                      | from Ti                            | rig. Mast             |             |                        | INSPECTED RY:      | ED RV:                       |            |             | DATE:                     | Seet                 | 77 554 |
| 3    | 2. Mast & Vanes have been painted white & black respectively.                                                                        | /e been painted            | white 8              | black res             | pectively              |                                                        |                                      |                                    |                       |             |                        | AUTHORITY:         | l                            | D.M.R.     |             | FIEL                      | FIELD BOOK:          |        |
| ല്   | 3. The <del>station</del> /pillar was unpiled/not unpiled/constructed on $N/A$ 19 dimensions now being:                              | was unpiled/no             | ot unpile            | id/constru            | cted on                | N/A                                                    | 19                                   | dimensions                         | now bein              | ë           | 1                      | 330                | 340                          | 350        | 360         | - 01                      | zd / 3               | , be   |
|      | Description of ma                                                                                                                    | rk. \$/516E4 P             | Nous Webor           | ld be expl            | licit, e.g.,           | S/Steel Pillar                                         | Plate, Steel                         | plug, Brass                        | plug, Bol             | ., G.I. Pip |                        | Star<br>Star       | Station Diagram              | p          | North       |                           | Not to Scala         |        |
|      | Height of mark                                                                                                                       | /.35 m. abs                | Alan I               | concrete;             |                        | Mark is                                                | ahou.<br>                            | ° G.L.                             |                       |             |                        |                    | D.M.R.                       | IR. 🗬 CBI  |             |                           |                      | Q.     |
|      | Height of Top Vanes to Top Mark/Pillar platem.                                                                                       | ines ta Tap <del>Mar</del> | k/Pillar             | plate/                | 45                     |                                                        | Diameter of Vanes (vertical) Q. スデm. | <sup>c</sup> Vanes (ver            | tical) <i>Q</i> .     | .75. m.     |                        | 0                  |                              | <u>چ</u>   |             |                           |                      |        |
|      | Height of Cairnm.                                                                                                                    |                            | .ш.ш.                | Diame                 | ter of Ca              | Diameter of Cairnm.                                    |                                      | Name Plate found/not found/placed. | nd/not fo             | und/place   | <br>                   | LE /               | 20.4                         |            |             |                           |                      | 50     |
|      | Length of Mast                                                                                                                       | 1.53                       | .ш.                  | approxim              | ate if not             | unpiled)                                               |                                      |                                    |                       |             |                        | 002                | ant least                    | B 658      | . 14        |                           |                      | / éţ   |
| 4.   | 4. A                                                                                                                                 | Zset in c                  | sonc/ <del>roc</del> | <del>k has beer</del> | -placed/               | found, bearing                                         | J331ºM                               | from Mas                           | :t/Plug/Pil           | lar         | ,                      | /0                 | P                            | ž          |             | ,                         |                      |        |
| ம்   | 5. A <i>T.f.t.sR.4.s</i> set in conc/rock <del>has been placed</del> /found, bearing <i>Il.</i> <sup>o</sup> M from Mast/Plug/Pillar | جset in c                  | sonc/roc             | k <del>has beer</del> | hplaced/               | found, bearing                                         | W°//E                                | from Mas                           | it/Plug/Pil           | lar         |                        | 67 /               |                              | 1.75       |             | AVTRIA PIN (CARTAGE CASE) | (Слятяне             | URE AR |
| 6.   | 6. A <u>L.M.R.M.R.M.R</u> from Mast/Plug/Pillar                                                                                      | Att A.R set in c           | onc/ <del>roc</del>  | <del>k has beer</del> | 1-placed/              | found, bearing                                         | 3.22.°M                              | from Mas                           | :t/Plug/Pil           | ar          |                        | 580                | u                            | 7826 MS2   | 05.2        |                           |                      | 80     |
| 7.   | 7. A                                                                                                                                 | set in c                   | 904/pup:             | k has beer            | /placed/               | <del>found</del> , bearing                             | 1. <i>245.</i> °M                    | from Mast/Plug/Pillar              | tt/Plug/Pil           | lar         |                        | 042                |                              | MOONBI [P] |             | T. 813 V Sto Theree       | LAPLACE              | 90     |
| ŝ    | 8. Action required:                                                                                                                  |                            |                      |                       |                        |                                                        |                                      |                                    |                       |             | <u>, ,</u>             | seo                |                              |            | <           | (Tim E                    | (Tim ENENSED) PILLAR | 100    |
| S    | STANDPOINT: MOONSI [P] (C.MA.                                                                                                        | ONBI [P]                   | (C. M.A.             |                       | CONCRETE PILLAR)       | *) STANDPOINT:                                         | DINT: D.M.R.                         | R. C.B.I                           |                       |             |                        | 05                 |                              | 4          | <u> </u>    |                           |                      |        |
|      | Mark                                                                                                                                 | Direction                  | Horiz,<br>Distance   | Height Difference     | ference                | Mark                                                   |                                      | Direction                          | Horiz.<br>Distance    |             | Height Difference      | iz \               |                              |            |             |                           |                      | 10 /   |
| 117  | BULLIMBALLA 75.                                                                                                                      | 00,00,00                   |                      | abo<br>heio           | above standpt<br>helow | MODNBI                                                 | T.S. P.V.C. 1                        | Prue 162 31 40"                    | 65.727                | -8.8-       | above standpt.         | 540                |                              | 52.5       | W.28        |                           |                      | 120    |
| NS   | 55M 9287                                                                                                                             | 120 33 00 1.753 14         | .753                 | 1.45 cherts           | standpt.               | MOONS L                                                | (P]                                  | 08 64 691                          | '                     | 1           | below standpt          | $\overline{)}$     | -                            | ~          | ₽/ <u> </u> |                           |                      |        |
| M.R. | DMR. CBI                                                                                                                             | 133 57 35" 68.658 55       | 8.658                | 5.52                  | standpt.               |                                                        |                                      |                                    |                       | at.<br>be   | above standpt,         | 530                | TIS                          |            | [d]         |                           |                      | 130    |
| 416  | TRIG PLUG                                                                                                                            | 160 42 12                  | 3.30 1.54            | 1.1                   | standpt.<br>below      |                                                        |                                      |                                    |                       | be<br>De    | above standpt.         | $\overline{\ }$    | W. T.S.                      |            | 1300        |                           |                      | /      |
| APL  | LAPLACE PILLAR                                                                                                                       | 242 30 30 2.913 0.1        | 2.913                | <br>×                 | standpt.               |                                                        |                                      |                                    |                       | π £         | ahove standpt.         | 2                  | 0                            |            | 1883        |                           |                      |        |
|      |                                                                                                                                      |                            |                      |                       | sbove standpt.         |                                                        |                                      |                                    |                       | at<br>ed    |                        | 52                 |                              |            |             | 2                         |                      | 46     |
|      |                                                                                                                                      | Sut.                       |                      | aho                   | shove standpt.         |                                                        |                                      |                                    |                       | at<br>be    | above<br>below standpt | 1 216              | / 200                        | / 190      | 180         | 1/0/1                     | 160                  | 150    |
|      | Dranarad hur                                                                                                                         | - 1 60                     |                      | Ċ                     | hockad. U              | Checkad: Vm. 29.                                       | 1                                    | W                                  | Mated on U.T. M. Card | Card        |                        |                    |                              | Charked    | T           |                           |                      |        |