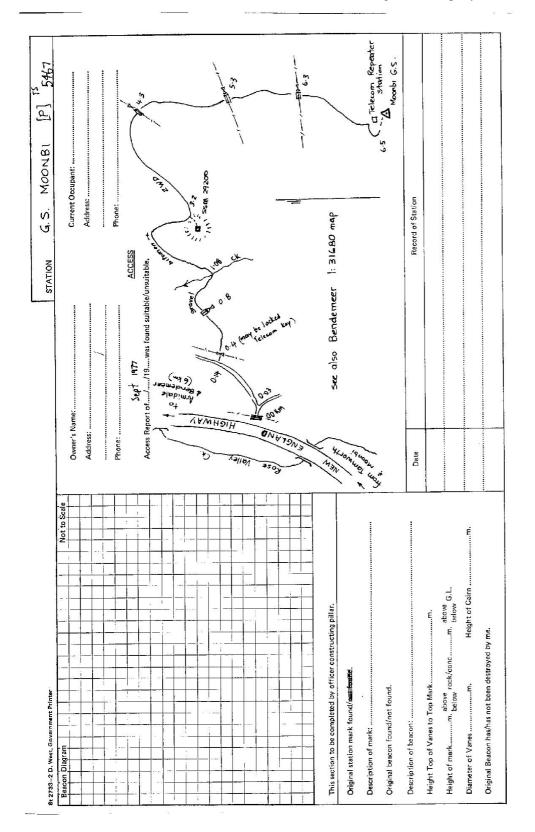

|                                                                   | CENTRAL MAPPING AUTHORITY   |                      | DETIC STATION F                                                       | GEODETIC STATION RECONNAISSANCE and MAINTENANCE REPORT                                                                                | VEY OF N.S.W.<br>nd MAINTEN                     | ANCE RE                           | PORT                      | STATION: G.S.                                 | MOONBI        | [P] 15                                  | TS 101 5 467 |
|-------------------------------------------------------------------|-----------------------------|----------------------|-----------------------------------------------------------------------|---------------------------------------------------------------------------------------------------------------------------------------|-------------------------------------------------|-----------------------------------|---------------------------|-----------------------------------------------|---------------|-----------------------------------------|--------------|
| Description:<br>1. Cleared by lanes bearing                       | bearing                     | 0U                   | t noted                                                               | Nate: Cross aut word ar words which do not apply<br>                                                                                  | vords which do not ap;<br>trom Trig. Mast       | <i>o not apply</i><br>ig. Mast    |                           | MAP SHEET<br>SCALE 1:250 000<br>INSPECTED BY: | MANILLA       | DATE: Se                                | Sept '77     |
| 2. Mast & Vanes <del>have been painted</del> white &              | are<br>are been painte      | d white {            | à black respectively. and are                                         | and are O.K.                                                                                                                          | Conc. Pillar                                    | Dillar                            | te di                     | AUTHORITY:                                    | D.M.R.        | · · ·                                   | cs. l6       |
| The station/pill(                                                 | <del>n was unpiled/r</del>  | <del>liqnu tor</del> | 3. The station/pillar was unpiled/not unpiled/constructed onmmmmm.19. | 7-61                                                                                                                                  | ., dimensions now being:                        | now heing                         |                           | 34p                                           | 350 360       | 10 / 20 /                               | 30'          |
| Description of n                                                  | lark.S.S.[P] Pl             | atesho               | uld be explicit, e.g., !                                              | Description of mark. <u>S.S.F.Mshould</u> be explicit, e.g., S/Steel Pillar Plate, <del>Steel plug, Brass plug, Bolt, G.I. Pipe</del> | <del>ol plug, Brass</del>                       | <del>plug, Bolt,</del>            | 6.1. Pipe-                | Station Diagram                               | North         | Not to Scale                            |              |
| Height of mark <u>135 m.</u> m. <sup>above</sup> <del>roc</del> k | 135 m. <sup>at</sup>        | And wold             | concrete;                                                             | Mark is                                                                                                                               | oove G.L.                                       |                                   |                           |                                               | Telecom       | F                                       | 0            |
| Height of Top Vanes to <del>Top Mass</del> k/Pillar               | 'anes to T <del>op Ma</del> | takk/Pillar          | plate 145 m.                                                          |                                                                                                                                       | Diameter of Vanes (vertical)m.                  | tical) 0.7                        | .5<br>                    |                                               | 114           | ter<br>n Aeriat                         | ~            |
| Height of Cairnm.                                                 | *****                       | m.                   | - Diameter of Cairnm.                                                 |                                                                                                                                       | Name Plate found/ <del>not found/placed</del> . | nd/ <del>not fou</del>            | nd/placed.                | T DMR Gene Black                              | 1             |                                         | 50           |
| Length of Mastm. 1.53m.                                           | 1-53                        | 'n                   | (approximate if not unpiled)                                          | unpiled)                                                                                                                              |                                                 |                                   | - £,-                     | 00                                            |               | 2                                       | 6            |
| 4, A DMR Conc.                                                    | Blockset in                 | <del>-couci'ro</del> | <del>ak has</del> been placed/ <del>f</del>                           | A                                                                                                                                     | °M from <del>Mas</del>                          | ;lli4/ <del>gul4/t</del>          | -                         | : / 0                                         |               | )                                       | <u> </u>     |
| A. Gertridge G                                                    | ase (F. Pivg)et in          | conc/m               | ≐k has been <del>p<b>hace</b>d</del> /fo                              | 5. A. Garfridge(ase (ir. gig) bet in conc. conck has been princed found, bearing                                                      |                                                 | from <del>Mast/Plug</del> /Pillar | <u> </u>                  | 5ź / C                                        |               | © old Trig Plug<br>1/1 (cartridge case) | 70           |
| An old Obs Pr                                                     | llar (encased               |                      | k has been p <del>lace</del> d/fe                                     | 6. An Old Obs. Pullar (encases in concience) has been placed/found, bearing                                                           |                                                 | from <del>Mac/Plug</del> /Pillar  | L                         |                                               | 1             | -                                       | èe (         |
| An SSM pla                                                        | avsset in                   | eonc/ro              | ok has been p <del>laced</del> /fo                                    | 7. AnS.M                                                                                                                              | M from Mas                                      | 2111.J./ <b>3011.J</b> .          |                           | 510                                           |               | - 6                                     | Cussed 06    |
| 8. Action required:                                               |                             |                      |                                                                       |                                                                                                                                       |                                                 |                                   |                           | 590                                           | Conc.         | -<br>-                                  | 100          |
| STANDPOINT: (New) Pillar                                          | lew) Pillar                 |                      |                                                                       | STANDPOINT:                                                                                                                           |                                                 |                                   |                           | 0                                             | 1 Fillar      |                                         |              |
| Mark                                                              |                             | Horiz.<br>Distance   | Height Difference                                                     | Mark                                                                                                                                  | Direction                                       | Horiz.<br>Distance                | Height Difference         | iz \                                          | 15            |                                         | 10/          |
| G.S. Bullimballa                                                  | 0° 00' 00'                  | ŧ                    | - below standpt                                                       |                                                                                                                                       |                                                 |                                   | ehove<br>below standpt    | ,5 <b>4</b> 0                                 | 6             |                                         | 420<br>(     |
| 55M 9287                                                          | 120 33 00                   | 1-753                | 1.445 below standpt                                                   |                                                                                                                                       |                                                 |                                   | above<br>helow standpt.   | <b>,</b>                                      | 20/159        |                                         | <i>L</i>     |
| Conc Block (CB1) 133° 57' 35°                                     | 133° 57' 35°                | 68.658               | 5-52 below standpt.                                                   |                                                                                                                                       |                                                 |                                   | above<br>boi our standpt. | OEZ,                                          | 112<br>111    |                                         | 130          |
| old Trig Plug (Carts) 160° 42' 12'                                | 160 42' 12'                 | 3.30                 | .54 starts standpt.                                                   |                                                                                                                                       |                                                 |                                   | sbove standpt.            | A                                             | ŋ_            |                                         |              |
| obs. Pillar                                                       | 242° 30' 30°                | 3-913                | 0-12 below standpt.                                                   |                                                                                                                                       |                                                 |                                   | above standpt.            | 2                                             |               |                                         |              |
|                                                                   |                             |                      | above standpt.                                                        |                                                                                                                                       |                                                 |                                   | betow standpt.            | leç.                                          |               |                                         |              |
|                                                                   |                             |                      | above standpt.                                                        |                                                                                                                                       |                                                 | _                                 | above<br>theinw standpt.  | 210 / 200                                     | / 031 / 061 / | 1/20 / 160 /                            | 150          |
| Prenared hv:                                                      |                             |                      | Checked.                                                              |                                                                                                                                       | Ne                                              | Noted on U.T.M. Card              | M. Card                   |                                               | Charked       |                                         |              |