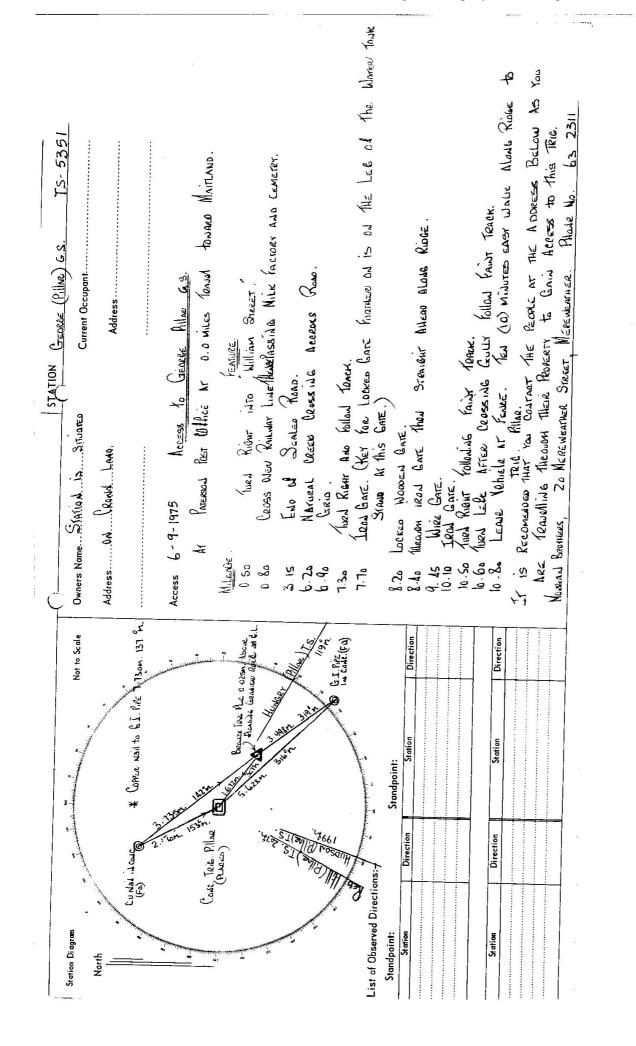

| 967 J                            | STATION GEORGE (PULLAR) T.S. 5351     | Co: Due HAM Phi: TYRAMAN<br>Map Sheet: NEW ACTA (Nor 51) No: 9232 | Fie                                                                                                                      | Beacon Diagram Eritim And to Scale                                                                                                                                                                              | Cristin (1284m lap                                                                       | teo Hinr<br>orc: Suggat | 0 (50m 0.260m<br>C.0240m     | 0 3300 Appyrt a aleve                                                                                                                                 |                                                                          | 1.440m                                         |                                                                | alterne (1.2.                                            | Concrete Prostrum 1630m Science.<br>Record of Station         |                      |                                       |              |                             |                  | Checked               |
|----------------------------------|---------------------------------------|-------------------------------------------------------------------|--------------------------------------------------------------------------------------------------------------------------|-----------------------------------------------------------------------------------------------------------------------------------------------------------------------------------------------------------------|------------------------------------------------------------------------------------------|-------------------------|------------------------------|-------------------------------------------------------------------------------------------------------------------------------------------------------|--------------------------------------------------------------------------|------------------------------------------------|----------------------------------------------------------------|----------------------------------------------------------|---------------------------------------------------------------|----------------------|---------------------------------------|--------------|-----------------------------|------------------|-----------------------|
| Triganometrical Survey of N.S.W. | RECONNAISSANCE and MAINTENANCE REPORT | Note: Cross out word ar words which do not apply                  | counding Trigs.<br>                                                                                                      | (<br>1 Scarbon 214, 3 Ascord 2 <del>nus found</del>                                                                                                                                                             | Description of mark                                                                      | Beacon' Dragoon         | (approximate if not unpiled) | <ol> <li>A. A. Surg. Research in concreted has been placed</li></ol>                                                                                  | 7. A.G.T. P.195                                                          | 8. Aset in conc/rock has been placedm. bearing |                                                                |                                                          | bearing 1419M LIMMETER OF VANES XVISM                         | bearing              | below I.R.G. PixARE MEIGHT OF CARA 2m | TRIG. PULAR  | atom TRIG PARA              | above<br>holow   | Noted on U.T.M. Card  |
| CENTRAL MAPPING AUTHORITY        | <u>Department of Lands</u>            | This Trig. Station has been:-                                     | 1. Completely cleared to permit 360° vision to surrounding Trips.<br>2. Cleared by lanes bearing?????/????????.????????? | 3. Trig. Mast & Vanes have been painted white & black respectively. ✓<br><sup>c, j</sup> e <sup>29</sup> <sub>Jopalad</sub><br>4. The Trig. was unpiled <del>faot unpiled, dimensions now being</del> : Origina | Description of mark <u>Proventient Independent</u><br>Height of mark <u>C. 225 meres</u> | Height of Cairn         | Length of Mast               | 5. A <i>Tsiq.Pisse</i> set in conc <i>ise</i> t has been placed<br>ford.<br>6. A <i>Liu:M</i> 114set in conc <i>ise</i> it has been <del>placed</del> | 7. A.G.TP!? $\overline{a}$ set in conc/ <del>soi</del> t has been phased | 8. Aset in conc/rock has been placed           | 9. Connection Tity. Richtecky: Mar. : .3.338. m. bearing. 3229 | 10. ConnectionTeg. 244 to GIRAS : 3.987. m. bearing1399M | 11. Connection Cu Mate. to & 2.09% . 2.7.2.8. m. bearing 1419 | 12. Connectiontototo | 13. Dift. H                           | 14. Diff. Ht | 15、 Diff, Ht <i>公式、代代</i> 兵 | 16, Diff. Htisis | Prepared by: Checked: |