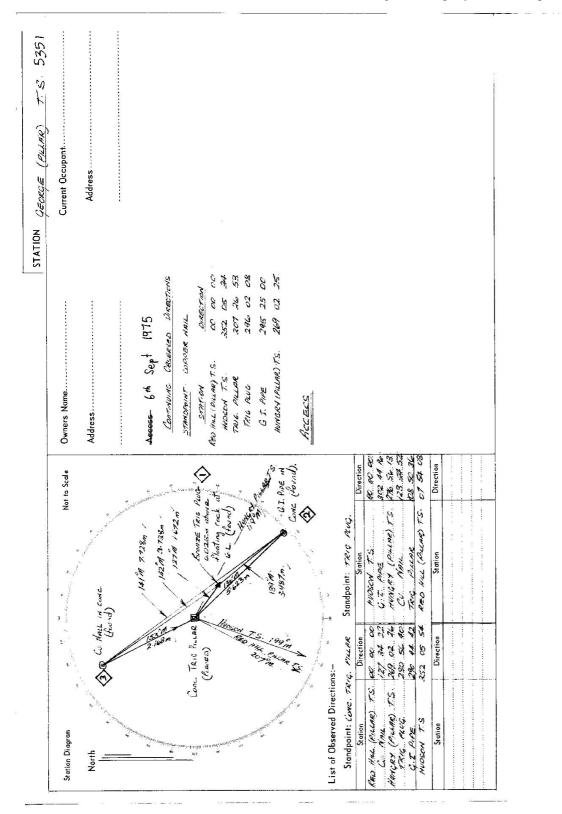

| 967 J                            | STATION GEORGE (PULLAR) T.S. 5351     | Co: Due HAM Phi: TYRAMAN<br>Map Sheet: NEW ACTA (Nor 51) No: 9232 | Fie                                                                                                                      | Beacon Diagram Eritim And to Scale                                                                                                                                                                              | Cristin (1284m lap                                                                       | teo Hinr<br>orc: Suggat | 0 (50m 0.260m<br>C.0240m     | 0 3300 Appyrt a aleve                                                                                                                                 |                                                                          | 1.440m                                         |                                                                | alterne (1.2.                                            | Concrete Prostrum 1630m Science.<br>Record of Station         |                      |                                       |              |                             |                  | Checked               |
|----------------------------------|---------------------------------------|-------------------------------------------------------------------|--------------------------------------------------------------------------------------------------------------------------|-----------------------------------------------------------------------------------------------------------------------------------------------------------------------------------------------------------------|------------------------------------------------------------------------------------------|-------------------------|------------------------------|-------------------------------------------------------------------------------------------------------------------------------------------------------|--------------------------------------------------------------------------|------------------------------------------------|----------------------------------------------------------------|----------------------------------------------------------|---------------------------------------------------------------|----------------------|---------------------------------------|--------------|-----------------------------|------------------|-----------------------|
| Triganometrical Survey of N.S.W. | RECONNAISSANCE and MAINTENANCE REPORT | Note: Cross out word ar words which do not apply                  | counding Trigs.<br>                                                                                                      | (<br>1 Scarbon 214, 3 Ascord 2 <del>nus found</del>                                                                                                                                                             | Description of mark                                                                      | Beacon' Dragoon         | (approximate if not unpiled) | <ol> <li>A. A. Surg. Research in concreted has been placed</li></ol>                                                                                  | 7. A.G.T. P.195                                                          | 8. Aset in conc/rock has been placedm. bearing |                                                                |                                                          | bearing 1419M LIMMETER OF VANES XVISM                         | bearing              | below I.R.G. PixARE MEIGHT OF CARA 2m | TRIG. PULAR  | atom TRIG PARA              | above<br>holow   | Noted on U.T.M. Card  |
| CENTRAL MAPPING AUTHORITY        | <u>Department of Lands</u>            | This Trig. Station has been:-                                     | 1. Completely cleared to permit 360° vision to surrounding Trips.<br>2. Cleared by lanes bearing?????/????????.????????? | 3. Trig. Mast & Vanes have been painted white & black respectively. ✓<br><sup>c, j</sup> e <sup>29</sup> <sub>Jopalad</sub><br>4. The Trig. was unpiled <del>faot unpiled, dimensions now being</del> : Origina | Description of mark <u>Proventient Independent</u><br>Height of mark <u>C. 225 meres</u> | Height of Cairn         | Length of Mast               | 5. A <i>Tsiq.Pisse</i> set in conc <i>ise</i> t has been placed<br>ford.<br>6. A <i>Liu:M</i> 114set in conc <i>ise</i> it has been <del>placed</del> | 7. A.G.TP!? $\overline{a}$ set in conc/ <del>soi</del> t has been phased | 8. Aset in conc/rock has been placed           | 9. Connection Tity. Richtecky: Mar. : .3.338. m. bearing. 3229 | 10. ConnectionTeg. 244 to GIRAS : 3.987. m. bearing1399M | 11. Connection Cu Mate. to & 2.09% . 2.7.2.8. m. bearing 1419 | 12. Connectiontototo | 13. Dift. H                           | 14. Diff. Ht | 15、 Diff, Ht <i>公式、代代</i> 兵 | 16, Diff. Htisis | Prepared by: Checked: |