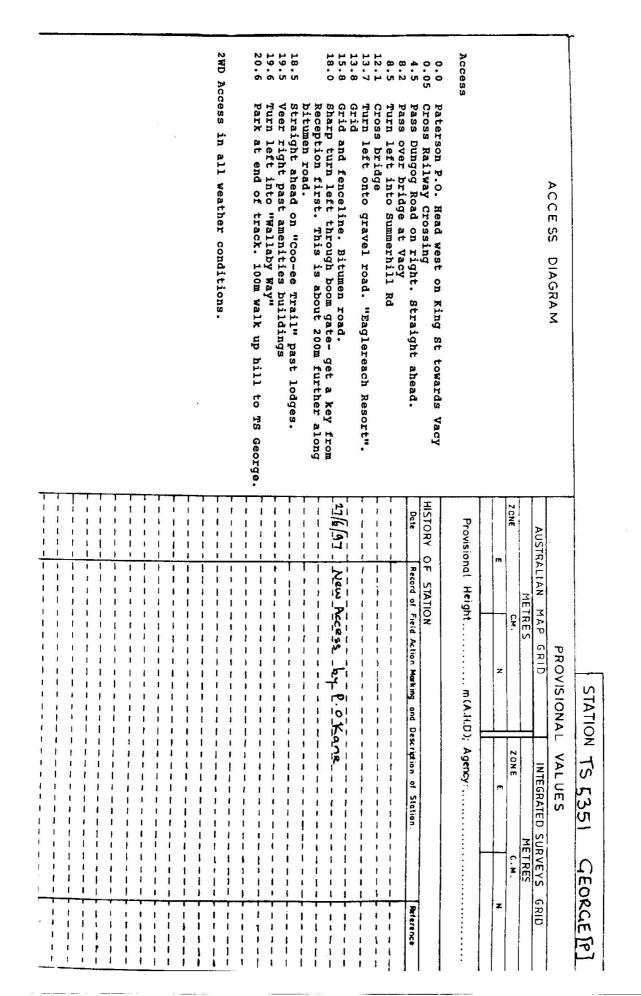

-------|
| Department of Londs<br><u>RECONNAISSANCE and MAIN</u> ANCE REPORT | 101  | 1. Completely cleared to permit 360° vision to surrounding Trigs.<br>2. Cleared by lanes bearing                                                                     | <ol> <li>Trig. Mast &amp; Vanes have been painted white &amp; black respectively.</li> <li>The Trig. was unpiled/not unpiled, dimensions now being:</li> </ol> | vescription or mark-coaceae.coasecration. <i>Exilan. Exilan. Later a</i> should be explicit, e.g. Sheel plug. Brass plug. Bolt, G.I. Pipe<br>Height of mark | led)<br>1. bearing |            | 12. Connection to the second in bearing with the second of | 15. Diff. Ht. G.L. Pipe in Cane is 1860. m. then Pillon Plate.<br>16. Diff. Ht |

\_\_\_\_\_

------

-----

------

10 (21) (20)