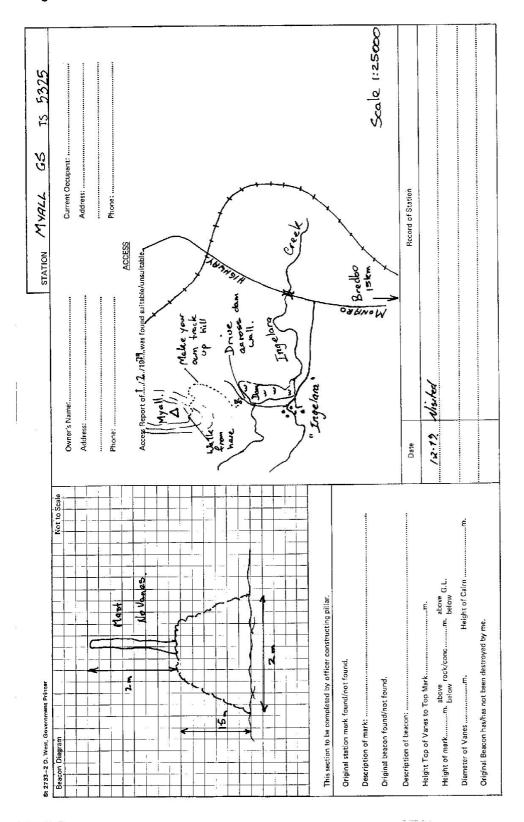

|             |                                          |                                         | GEC                  | ODETIC STATION                                             | GEODETIC STATION RECONNAISSANCE and MAINTENANCE REPORT                           | nd MAINTEN                         | ANCE REF           | ORT                      | STATION:                     | MYALL     | . 95             |             | No.: 5325    |
|-------------|------------------------------------------|-----------------------------------------|----------------------|------------------------------------------------------------|----------------------------------------------------------------------------------|------------------------------------|--------------------|--------------------------|------------------------------|-----------|------------------|-------------|--------------|
|             | Description:                             |                                         |                      | Nc.                                                        | Note: Cross out word or words which do not apply                                 | ords which do                      | not apply          |                          | MAP SHEET<br>SCALE 1:250 000 | 1         | CANBERRA         |             |              |
| <u>,.</u> : | Cleared by lanes                         | bearing                                 | <b>(</b> N)          | 01810                                                      | Cleared by lanes bearingfrom Trig. Mast                                          | from Tri                           | g. Mast            |                          | INSPECTED BY:                | N. MILLER | LER              | DATE:       | 62.2.1       |
| 7           | Mast & Vanes ha                          | ave been paint                          | ed white {           | Mast & Vanes have been painted white & black respectively. | <i>;</i>                                                                         |                                    |                    |                          | AUTHORITY:                   | S MA      |                  | FIELD BOOK: | OK:          |
| m           | The station/pills                        | r was u <del>mpile</del> d/             | /not unpil           | led/ <del>sonstruct</del> ed on                            | The station/piller was unpiled/not unpiled/eenstructed on                        | , dimensions                       | ow being:          |                          | 330 340                      | 1         | ot 098           | 29          | ,oe /        |
|             | Description of markshould                | ark                                     | sha                  |                                                            | be explicit, e.g., S/Steel Pillar Plate, Steel plug, Brass plug, Bolt, G.I. Pipe | el plug, Brass p                   | olug, Bolt,        | G.I. Pipe                | Station Diagram              | ε         | North            | Not         | Not to Scale |
|             | Height of markm. m. below rock/concrete; | m                                       | ahova rock,<br>below | /concrete;                                                 | Mark is m. below G.L.                                                            | low G.L.                           |                    |                          | <del>-</del>                 |           |                  |             |              |
|             | Height of Top V.                         | ands to Top M                           | lark/Pillar          | Height of Top Vancs to Top Mark/Pillar plate               |                                                                                  | Diameter of Vanes (vertical)m.     | ical)              | ë                        | - 9                          |           |                  | ,           |              |
|             | Height of Cairn                          |                                         | 1:5 m                | Diameter of Ca                                             | Diameter of Cairn                                                                | Name Plate found/not found/placed. | id/not four        | nd/placed.               | 16 ,                         |           |                  | <b>₹</b>    |              |
|             | Length of Mast                           | 65                                      | .5 m                 | Length of Mast                                             | t unpiled)                                                                       |                                    |                    |                          | 008                          |           | 7                | _           |              |
| 4.          | Aset in conc/rock !                      | i 1esset ii                             | n conc/roo           | ick has been placed/                                       | nas been placed/found, bearing" M                                                | M from Mast/Plug/Pillar            | /Plug/Pilla        | . / ·                    | : / 01                       |           | والواقع          |             |              |
| ri,         | Aset in conc/rock !                      | set i                                   | n conc/roo           |                                                            | as been placed/found, bearing"M                                                  | M from Mast/Plug/Pillar            | /Pług/Pilla        |                          | 6ź /                         |           | वेग <sub>े</sub> |             |              |
| 9           | Aset in conc/rock !                      | set ir                                  | n conc/rox           |                                                            | nas been placed/found, bearing"M                                                 | M from Mast/Plug/Pillar            | /Plug/Pilla        |                          | 780                          |           | <u>`</u>         |             |              |
|             | A                                        | set ii                                  | n conc/roc           | ck has been placed/                                        | 7. Aset in conc/rock has been placed/found, bearing                              | M from Mast/Plug/Pillar            | /Plug/Pilla        |                          | 5,10                         |           | `+               |             |              |
| ~           | 8. Action required:                      | *************************************** |                      |                                                            |                                                                                  |                                    |                    | 1 V.                     | 260                          |           |                  |             |              |
| S           | STANDPOINT:                              |                                         |                      |                                                            | STANDPOINT:                                                                      |                                    |                    |                          | \ 09                         |           |                  |             |              |
|             | Mark                                     | Direction                               | Horiz.<br>Distance   | Height Difference                                          | Mark                                                                             | Direction                          | Horiz.<br>Distance | Height Difference        | \$ \                         |           |                  |             |              |
|             |                                          |                                         |                      | above standpt                                              |                                                                                  |                                    |                    | above<br>below standpt.  | 0 <del>0</del> 2             |           |                  |             |              |
|             |                                          |                                         |                      | above standpt.                                             |                                                                                  |                                    |                    | below standpt.           | <u></u>                      |           |                  |             |              |
|             |                                          |                                         |                      | above standpt                                              |                                                                                  |                                    |                    | ebove<br>teelow standpt. | <b>y</b> 30                  |           |                  |             |              |
|             |                                          |                                         |                      | accve standpt.                                             |                                                                                  |                                    |                    | sbove standpt.           |                              |           |                  |             |              |
|             |                                          |                                         |                      | above standpt.                                             |                                                                                  |                                    |                    | above standpt,           |                              |           |                  |             |              |
|             |                                          |                                         |                      | andova standpt.                                            |                                                                                  |                                    |                    | above standpt.           | )zz                          |           |                  |             |              |
|             |                                          |                                         |                      | above standpt.                                             |                                                                                  | ,                                  |                    | above<br>below standpt.  | 2,10 / 200                   | 06,1 / 0  | n/1   081        | 170 1 160   | 150          |
|             | Dennamed by 1. A mm an                   | an and                                  | 1                    |                                                            |                                                                                  |                                    |                    |                          |                              |           |                  |             |              |