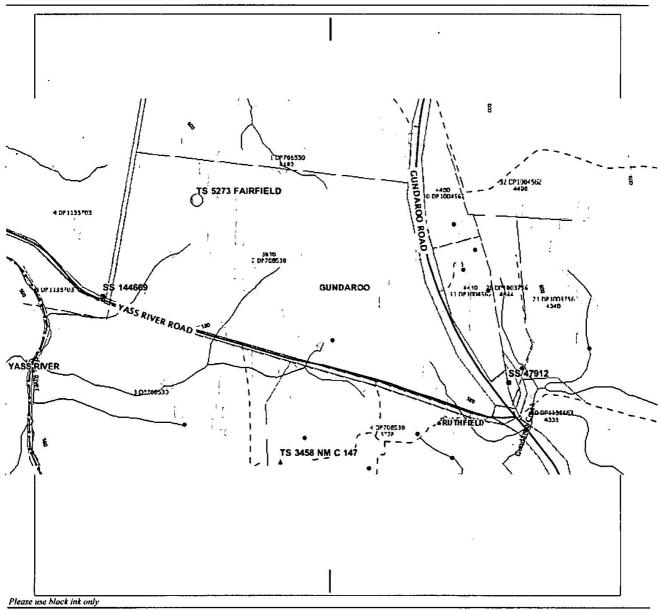

## **LOCALITY SKETCH PLAN**

TS5273

Yass River Town/Suburb/Locality ..... Gundaroo Approx MGA Coordinate: Zone.....

Local Government Area

**Description of Mark** 

Mark Unknown

| MARK                | AHD      | SOURCE                  | DATE                                    |  |  |
|---------------------|----------|-------------------------|-----------------------------------------|--|--|
| and a second second |          |                         | 100000000000000000000000000000000000000 |  |  |
| HEIGHT D            | ETERMINE | BY - DIFF. L            | EVELLING                                |  |  |
|                     |          |                         | - TRIG HEIGHTING                        |  |  |
| (Sp                 | ecify)   | - TRIG H                | EIGHTING                                |  |  |
| 27 50               |          | - TRIG H<br>MARKS - GPS | EIGHTING                                |  |  |

Measurements are in metres

**TS 5273 Fairfield** 

| }        | • |
|----------|---|
| PM       |   |
| Replaces |   |
| 99       |   |

| I certify | that the  | mark has   | been   | placed/found |
|-----------|-----------|------------|--------|--------------|
| end nun   | nbered as | s detailed | hereor | ١.           |