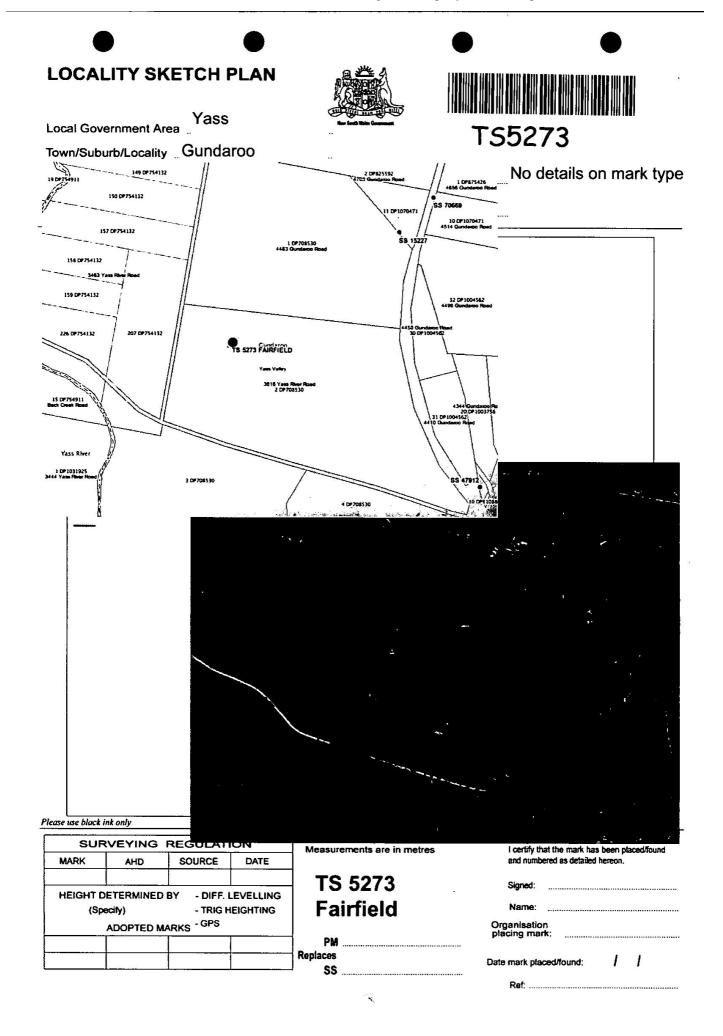

## **LOCALITY SKETCH PLAN**

TS5273

Yass River Town/Suburb/Locality ..... Gundaroo Approx MGA Coordinate: Zone.....

Local Government Area

**Description of Mark** 

Mark Unknown

| MARK                | AHD      | SOURCE                  | DATE                                    |  |  |
|---------------------|----------|-------------------------|-----------------------------------------|--|--|
| and a second second |          |                         | 100000000000000000000000000000000000000 |  |  |
| HEIGHT D            | ETERMINE | BY - DIFF. L            | EVELLING                                |  |  |
|                     |          |                         | - TRIG HEIGHTING                        |  |  |
| (Sp                 | ecify)   | - TRIG H                | EIGHTING                                |  |  |
| 27 50               |          | - TRIG H<br>MARKS - GPS | EIGHTING                                |  |  |

Measurements are in metres

**TS 5273 Fairfield** 

| }        | • |
|----------|---|
| PM       |   |
| Replaces |   |
| 99       |   |

| I certify | that the  | mark has   | been   | placed/found |
|-----------|-----------|------------|--------|--------------|
| end nun   | nbered as | s detailed | hereor | ١.           |