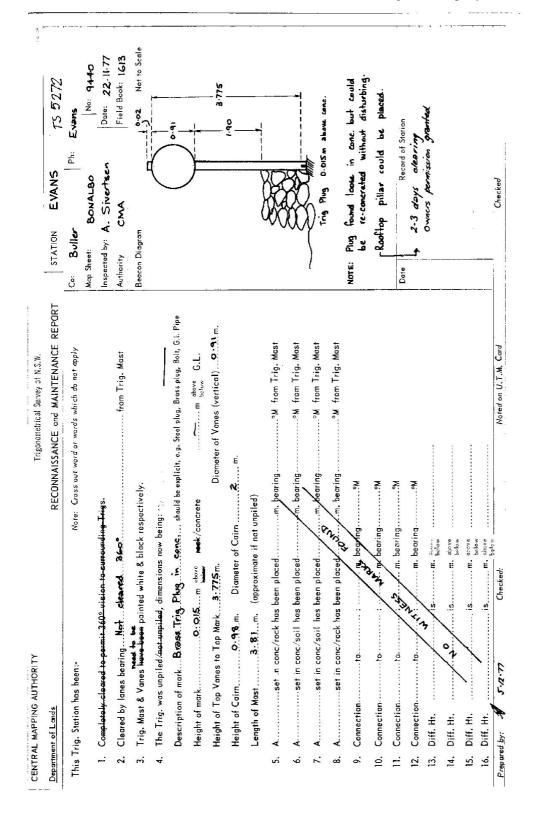

| Owners Name. MR. R. Mult. S. Current Occupant | Nuirton." He Creek Rosa 66-1221                                                                                                                                                                                                                                                                                                                                                                                                                                                                                                                                                                                                                                                                                                                                                                                                                                                                                                                                                                                                                                                                                                                                                                                                                                                                                                                                                                                                                                                                                                                                                                                                                                                                                                                                                                                                                                                                                                                                                                                                                                                                                                | 4wd Suitable For<br>Bruxner Hwy. at Tabulan<br>bridge. Tale Bottle Creek | Bridge Bridge Pass "Jacksons Flat" road on left Pass mad on left just after grid Take property road to left Take main track over creek | <i>\&amp;</i> 15              |                        |  | dam an ri<br>frack on left<br>left off to |
|-----------------------------------------------|--------------------------------------------------------------------------------------------------------------------------------------------------------------------------------------------------------------------------------------------------------------------------------------------------------------------------------------------------------------------------------------------------------------------------------------------------------------------------------------------------------------------------------------------------------------------------------------------------------------------------------------------------------------------------------------------------------------------------------------------------------------------------------------------------------------------------------------------------------------------------------------------------------------------------------------------------------------------------------------------------------------------------------------------------------------------------------------------------------------------------------------------------------------------------------------------------------------------------------------------------------------------------------------------------------------------------------------------------------------------------------------------------------------------------------------------------------------------------------------------------------------------------------------------------------------------------------------------------------------------------------------------------------------------------------------------------------------------------------------------------------------------------------------------------------------------------------------------------------------------------------------------------------------------------------------------------------------------------------------------------------------------------------------------------------------------------------------------------------------------------------|--------------------------------------------------------------------------|----------------------------------------------------------------------------------------------------------------------------------------|-------------------------------|------------------------|--|-------------------------------------------|
| Not to Scale Owners Name                      | Address "Muirton"<br>Bottle Greek<br>Phone 66-1221                                                                                                                                                                                                                                                                                                                                                                                                                                                                                                                                                                                                                                                                                                                                                                                                                                                                                                                                                                                                                                                                                                                                                                                                                                                                                                                                                                                                                                                                                                                                                                                                                                                                                                                                                                                                                                                                                                                                                                                                                                                                             | Access 22.                                                               | 2 - 4 - 4 - 4 - 4 - 4 - 4 - 4 - 4 - 4 -                                                                                                |                               | Direction              |  | 7.6<br>7.6<br>8.7<br>9.2                  |
| Z                                             | A Company of the Comp | 2-3 days for 2011 clearing<br>light timber & lantona scrub               | ston obtained                                                                                                                          |                               | Standpoint:<br>Station |  | Syntion                                   |
|                                               |                                                                                                                                                                                                                                                                                                                                                                                                                                                                                                                                                                                                                                                                                                                                                                                                                                                                                                                                                                                                                                                                                                                                                                                                                                                                                                                                                                                                                                                                                                                                                                                                                                                                                                                                                                                                                                                                                                                                                                                                                                                                                                                                | -3 days for<br>t timber &                                                | Owners permis                                                                                                                          | List of Observed Directions:- | Direction              |  | Direction                                 |
| *                                             |                                                                                                                                                                                                                                                                                                                                                                                                                                                                                                                                                                                                                                                                                                                                                                                                                                                                                                                                                                                                                                                                                                                                                                                                                                                                                                                                                                                                                                                                                                                                                                                                                                                                                                                                                                                                                                                                                                                                                                                                                                                                                                                                | A 40%                                                                    | Q                                                                                                                                      | Z, E                          |                        |  | Station                                   |