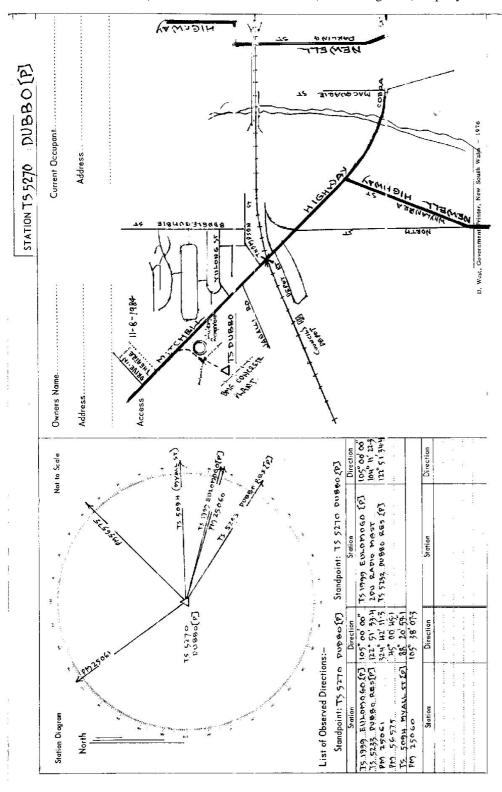

| Separtm    | )epartment of Lands                                                      | Integrat, survey of N.S.W. RECONNAISSANCE and MAINTENANCE REPORT | STATION TS 5270 DUBBO[P]                             |
|------------|--------------------------------------------------------------------------|------------------------------------------------------------------|------------------------------------------------------|
| This       | This Trig. Station has been:-                                            | Note: Cross out word or words which do not apply                 | Co: GORDON Ph: DUBBO                                 |
| / <u>,</u> | 1. Completely cleared to permit 360" vision to surrounding Trigs.        | nding Trigs.                                                     | Inspected by: H.C. HP1 SHAM Done 11 0 1201           |
| ď          | -2 Cleared by lanes bearing                                              | - from Trig. Most                                                | Authority CROWN LANDS OFFICE Field Book: R.D. 5294/1 |
| e,         | 3. Trig. Most & Vanes-have been painted white & black respectively.      | ck respectively.                                                 | Beacon Diagram Not to Scale                          |
| 4          | 4. The Trig. was unpiled/ <del>not unpiled</del> , dimensions now being: | w being:                                                         | Salannis of Mala                                     |
|            | Description of markConcerete Pillar                                      | Description of mark                                              | O Thras (Black)                                      |
|            | Height of mark                                                           | ch/concrete base Judim males G.L.                                | )<br>                                                |
|            | Height of Top Vanes to <del>Top Mark</del> /Top pillar plate             | fop pillar plate)                                                | -16                                                  |
|            | Height of Coint. 1.44m. Diameter of                                      | Diameter of Coira                                                | O O O O O O O O O O O O O O O O O O O                |
|            | Length of Mast                                                           | not unpiled)                                                     | (white)                                              |
| 5,         | 5. A.Trig. Rin. set in conc/rock has been placed/fd                      | been placed/td not connected.  "M from Trig. Mast/pillor         |                                                      |
| 6.         | 6. An SSM set in conc/ <del>soil</del> has been <del>place</del> d/fd    | been placed/1dm, bearing                                         |                                                      |
| 7.         | 7. Aset in conc/soil has been placed/fd                                  | been placed/fdm. bearingaM from Trig. Mast/pillar                | l. 44                                                |
| ∞i         | Aset in conc/rock has                                                    | been placed/fdm. bearingaM from Trig. Mast/pillar                | (white)                                              |
| 9.         | 9. Cannectionto                                                          | Mºpring                                                          |                                                      |
| 10.        | 10. Connection to i m. bearing                                           | uring9M                                                          |                                                      |
| Ξ          | 11. Connectionto                                                         | Mºguring                                                         | Date                                                 |
| 12.        | 12. Cannection                                                           | Mº                                                               |                                                      |
| 3.         | 13. Diff. Ht. is. m. above below                                         | 30<br>20                                                         |                                                      |
| 14.        | 14. Diff. Htis                                                           | 90                                                               |                                                      |
| 15.        | 15. Diff. Ht. is. m. ebove telaw                                         | W.                                                               |                                                      |
| 16.        | is                                                                       | law — — — — — — — — — — — — — — — — — — —                        |                                                      |
| Prepare    | Prepared by: K. Culling. Checked: (1)                                    |                                                                  |                                                      |