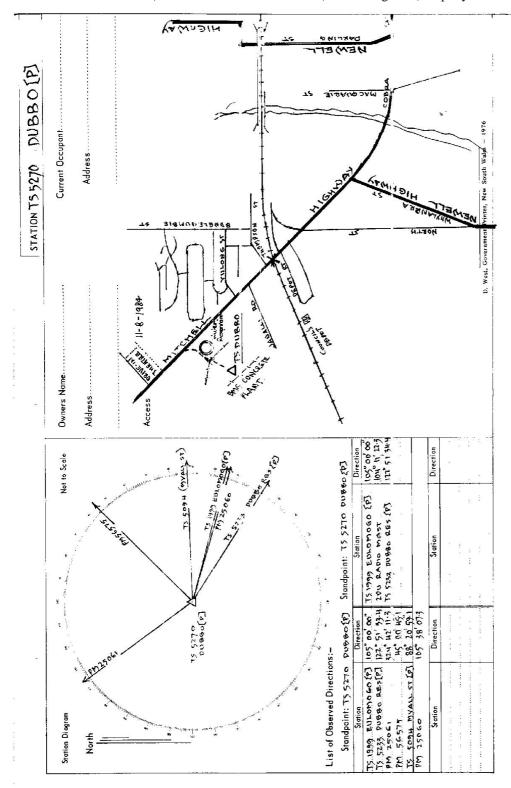

| Integrat. Auroey of N.S.W.  RECONNAISSANCE and MAINTENANCE REPORT                                          | OF M.S.W.                      | STATION TS 5270 DUBBO[P]                              |
|------------------------------------------------------------------------------------------------------------|--------------------------------|-------------------------------------------------------|
| This Trig. Station has been:-                                                                              |                                | Co: GORDON Ph: DUBBO                                  |
|                                                                                                            | Mai                            | Map Sheet: DUBBO                                      |
| $^{\prime\prime}$ ]. Completely cleared to permit $360^{\circ\prime}$ vision to surrounding Trigs.         | sul                            | pecied by: H G HF I SHAM Date: 11. 9. 19914           |
|                                                                                                            | from Trig. Mast. Au            | Authority CROWN LANDS OFFICE Field Book: 1.0.2 5294/1 |
| 3. Trig. Mast & Vanes-have-been-painted white & black respectively.                                        | Bee                            | Beacon Diagram                                        |
| 4. The Trig, was unpiled/ <del>and unpiled</del> , dimensions now being:                                   |                                | ation programming                                     |
| Description of mark                                                                                        | ss plug, Bolt, Concrete Pillar | The Mark (Black)                                      |
| Height of mark                                                                                             | ove G.L.                       | 94-1-                                                 |
| Height of Top Vanes to <del>Top Mark</del> Top pillar plate. 1. 46 m Diameter of Vanes (vertical) 4.75 .m. | tical) 0.75. m.                | -10                                                   |
| Height of Comm. J. 44. m. Diameter of Comm. m. Square.                                                     |                                | O O Hy Dia                                            |
| Length of Mast (approximate if not unpiled)                                                                |                                | (s)hite)                                              |
| been places/fdm. bearing                                                                                   | M from Trig. Mast/pillar       |                                                       |
| her servacted.                                                                                             | "M from Trig. Mast/pillar      |                                                       |
| 7. Aset in conc/soil has been placed/fdm. bearingw froi                                                    | M from Trig, Mast/pillar       | l. 44                                                 |
| 8. Aset in conc/rock has been placed/fdm. bearingwM fron                                                   | *M from Trig. Mast/pillar      | (white)                                               |
| 9. Connectiontotom. bearing                                                                                |                                |                                                       |
| 10. Connectiontoto                                                                                         |                                |                                                       |
| 11. Connectiontototo                                                                                       |                                | Dara                                                  |
| 12. Connection                                                                                             | <u> </u>                       |                                                       |
| 13. Diff. Ht is is                                                                                         |                                |                                                       |
| 14, Diff, Ht, is is m. shove below                                                                         |                                |                                                       |
| 15. Diff. Ht. is is machine balow                                                                          | <u> </u>                       |                                                       |
| Ht.                                                                                                        |                                |                                                       |
| Prepared by: K. Culliss. Checked: W.                                                                       | \$                             |                                                       |