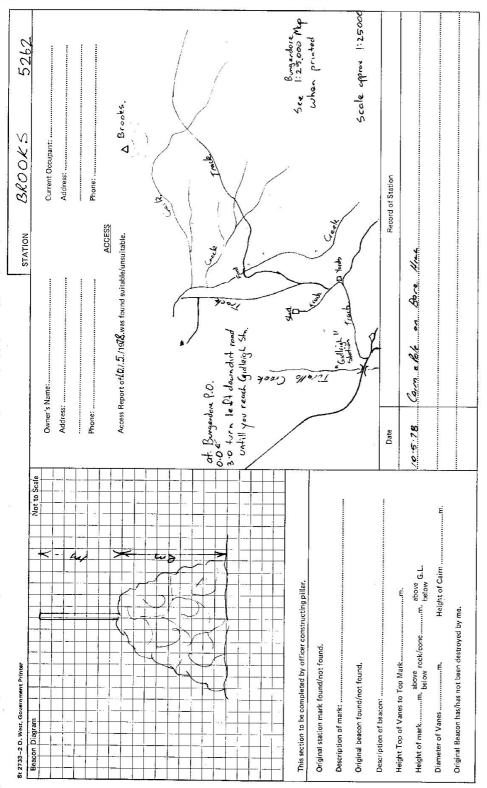

|    |                                                  |                  |                    |                                                                                                                                       |                                                                                                            |                                    |                    | -                       |                              |           |          |              |               |
|----|--------------------------------------------------|------------------|--------------------|---------------------------------------------------------------------------------------------------------------------------------------|------------------------------------------------------------------------------------------------------------|------------------------------------|--------------------|-------------------------|------------------------------|-----------|----------|--------------|---------------|
|    |                                                  |                  | GE                 | ODETIC STATION                                                                                                                        | GEODETIC STATION RECONNAISSANCE and MAINTENANCE REPORT                                                     | and MAINTEN                        | IANCE RE           | PORT                    | STATION: B                   | BROOKS    | S        | No.          | No.: 5262     |
|    | Description:                                     |                  |                    | N<br>V<br>V                                                                                                                           | Note: Crass out word or words which do not apply                                                           | words which d                      | o not appl         |                         | MAP SHEET<br>SCALE 1:250 000 |           | CANBERRA | ЯР           |               |
| ÷  | 1. Cleared by lanes bearing                      | bearing          |                    | 560°                                                                                                                                  | 2 °                                                                                                        | from T.                            | rig. Mast          |                         | INSPECTED BY:                |           | W MILLER | DATE: 10     | 10.5.78       |
| 3  | Mast & Vanes ha                                  | we been paint    | ed white-          | 2. Mast & Vanes have been painted white & black respectively.                                                                         | ۲.                                                                                                         |                                    |                    |                         | AUTHORITY:                   | CMA       | E        | FIELD BOOK:  | <b>v</b>      |
| ຕ່ | Th <u>e station/pilla</u>                        | rr was un piled/ | /not unpi          | led/co <del>nstructed o</del> n.                                                                                                      | The station/pillar wastmpiled/not unpiled/constructed on19                                                 | , dimensions                       | now being          |                         | 340 34                       | 340 350   | 360      | 10 / 20      | 30            |
|    | Description of m                                 | ark              | shc                | uld be explicit, e.g.                                                                                                                 | Description of markshould be explicit, e.g., S/Steel Pillar Plate, Steel plug, Brass plug, Bolt, G.I. Pipe | teel plug, Brass                   | plug, Bolt         | , G.I. Pipe             | Station Diagram              | E         | North    | Not to Scale | $\square$     |
|    | Height of markm. <sup>above</sup> rock/concrete; | .m.              | above roch         | <td>Mark ism. <sup>above</sup> G.L.</td> <td>above G.L.</td> <td></td> <td></td> <td>£</td> <td></td> <td></td> <td></td> <td>10</td> | Mark ism. <sup>above</sup> G.L.                                                                            | above G.L.                         |                    |                         | £                            |           |          |              | 10            |
|    | Height of Top Vanes to Top Mark/Pillar           | anes to Top N    | ¶ark/Pilla         | r platem.                                                                                                                             |                                                                                                            | Diameter of Vanes (vertical)m.     | tical)             | É                       | _ o,                         |           |          |              | <u> </u>      |
|    | Height of Cairnm.                                |                  |                    |                                                                                                                                       | Diameter of CairnI.S.m.                                                                                    | Name Plate found/not found/placed. | nd/not for         | ind/placed.             | LÉ /                         |           |          |              | 50            |
|    | Length of Mast                                   |                  | 3.m.               | {approximate if not unpiled}                                                                                                          | t unpiled}                                                                                                 |                                    |                    |                         | 005                          |           |          |              | éç            |
| 4. | A                                                | set i            | n conc/rc          | ock has been placed.                                                                                                                  | 4. A                                                                                                       | °M from Ma                         | :t/Plug/Pill       | ar                      | /0                           |           |          |              | <u> </u>      |
| ີດ |                                                  | i set i          | n conc/rc          | ock has been placed,                                                                                                                  | A                                                                                                          | <sup>a</sup> M from Ma             | tt/Plug/Pill       | ar                      | 6ź /                         |           |          |              | <u> 9</u> ¢   |
| 6. | A                                                | set il           | n conc/rc          | ock has been placed,                                                                                                                  | 6. A                                                                                                       | °M from Mast                       | tt/Plug/Pilf       | ar                      | 580                          |           |          |              | 80            |
| 7. | A                                                | set in           | n conc/rc          | sok has been placed.                                                                                                                  | 7. A                                                                                                       | °M from Mas                        | tt/Plug/Pill       | ar                      | 0/2                          |           | +        |              | <u>  9</u> 0  |
| ö  | Action required:                                 |                  |                    |                                                                                                                                       | 8. Action required:                                                                                        |                                    |                    | - <b>- .</b>            | 097                          |           |          |              | 10            |
| ŝ  | STANDPOINT:                                      |                  |                    |                                                                                                                                       | STANDPOINT:                                                                                                |                                    |                    |                         |                              |           |          |              | _/            |
|    | Mark                                             | Direction        | Horiz.<br>Dístance | Height Difference                                                                                                                     | Mark                                                                                                       | Direction                          | Horiz,<br>Distance | Height Difference       | az \                         |           |          |              | <u>,10 /</u>  |
|    |                                                  |                  |                    | ubove standpt.<br>below                                                                                                               |                                                                                                            |                                    |                    | above standpt.          | 042                          |           |          |              | ' <u>1</u> 20 |
|    |                                                  |                  |                    | above standpt.<br>helow                                                                                                               |                                                                                                            |                                    |                    | above<br>below standpt. |                              |           |          |              | <i></i>       |
|    |                                                  |                  |                    | above standpt.                                                                                                                        |                                                                                                            |                                    |                    | above standpt.          | 530                          |           |          |              | 130           |
|    |                                                  |                  |                    | ahove standpt.<br>below                                                                                                               |                                                                                                            |                                    |                    | above standpt.<br>below | _                            |           |          |              |               |
|    |                                                  |                  |                    | above standpt.<br>below                                                                                                               |                                                                                                            |                                    |                    | above standpt.          |                              |           |          |              |               |
|    |                                                  |                  |                    | above standpt.<br>below                                                                                                               |                                                                                                            |                                    |                    | above standpt.          | 525                          |           |          |              |               |
|    |                                                  |                  |                    | above standpt.                                                                                                                        |                                                                                                            |                                    |                    | above standpt.<br>below | 210 /                        | 200 / 190 | 180      | 1/20 / 160   | 150           |
|    | n                                                |                  |                    |                                                                                                                                       |                                                                                                            |                                    |                    |                         |                              |           |          |              |               |