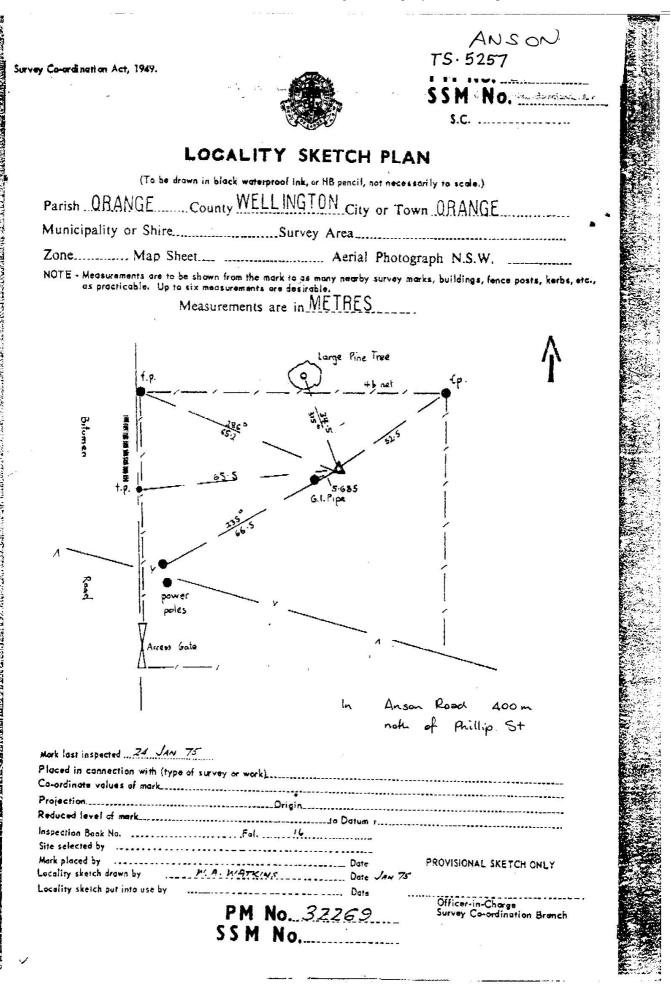

|                       |

TS5257 | Print Date: 31/05/2022 16:47 | No Of Pages: 5 | Property of DFSI – Spatial Services

TS5257 | Print Date: 31/05/2022 16:47 | No Of Pages: 5 | Property of DFSI – Spatial Services



| 2                                      | Checker                                | Noted on U.T.M. Card                                   | Checked: Q DH                                                                     | Frepared by: A #                       |
|----------------------------------------|----------------------------------------|--------------------------------------------------------|-----------------------------------------------------------------------------------|----------------------------------------|
| 18C 17C 160                            | 210 / 200 / 190                        | above<br>beicov standpt.                               | anove standpt.                                                                    |                                        |