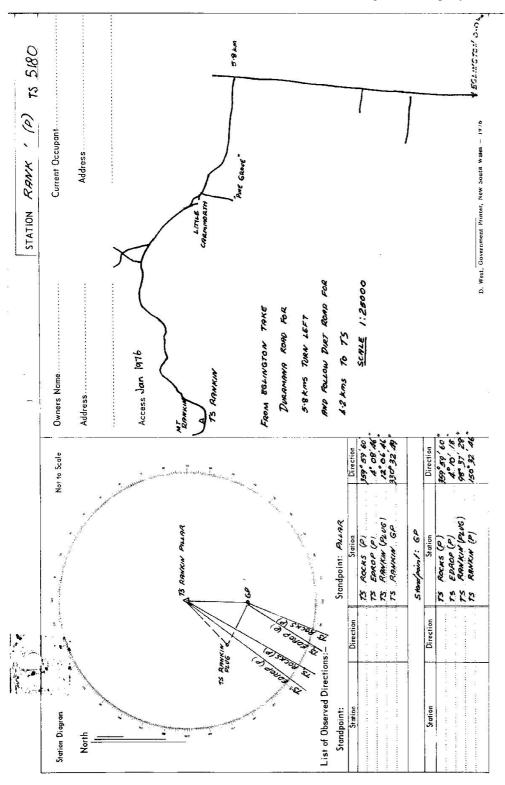

.....

\_\_\_\_\_

| This Trig. Station has been:-                                              | Note: Cross out word or words which do not apply                 | Co: Roxburgh Phi Jædburgh                |
|----------------------------------------------------------------------------|------------------------------------------------------------------|------------------------------------------|
|                                                                            |                                                                  | Map Sheet: Bathurst No: 8831-5           |
| 1. Completely cleared to permit $360^{\circ}$ vision to surrounding Trigs. | surrounding Trigs.                                               | Inspected by: K_THOMPSON Date: 8.3.77    |
| 2. Cleared by lanes bearing                                                | from Trig. Mast                                                  | Authority C . M. A . Field Book: AB 1546 |
| 3. Trig. Mast & Vanes have been painted white & black respectively.        | & black respectively.                                            | Beccon Diagram Not to Scale              |
| 4. The Trig. was unpiled/not unpiled, dimensi                              | dimensions now being:                                            | E                                        |
| Description of mark                                                        | should be explicit, e.g. Steel plug, Brass plug, Bolt, G.I. Pipe | (                                        |
| Height of mark belowe                                                      | * rock/concrete                                                  |                                          |
| Height of Top Vanes to Top Markm.                                          | Diamete                                                          | )=                                       |
| Height of Cairn. m. Diam                                                   | Diameter of Cairn                                                | spiggot height                           |
|                                                                            | (approximate if not unpiled)                                     | \$10.0                                   |
| 5. Aset in conc/rock has been placed                                       | cedm. bearingbaring                                              |                                          |
| 6. A                                                                       | cedm. bearing                                                    |                                          |
| 7. Am. bearing conc/soil has been placedm. bearing                         | cedm. bearing                                                    |                                          |
| 8. Aset in conc/rock has been pl                                           | been placedm. bearing                                            |                                          |
| 9. Connection to to                                                        | m. bearing                                                       |                                          |
| 10. Connection to to to                                                    | m. bearing                                                       |                                          |
|                                                                            |                                                                  | Date Berred of Station                   |
| 12. Connectionto                                                           | m. bearing                                                       |                                          |
| 13. Diff. Ht                                                               | m. above                                                         |                                          |
| 14. Diff. Ht. is                                                           | m, dbove                                                         |                                          |
| 15. Diff. Ht.                                                              | m, above                                                         |                                          |
| 16. Diff. Ht                                                               | Delow<br>M. above                                                |                                          |
| Prepared by: K Thom Part to /3/1977 Checked:                               | 1                                                                | Checked                                  |