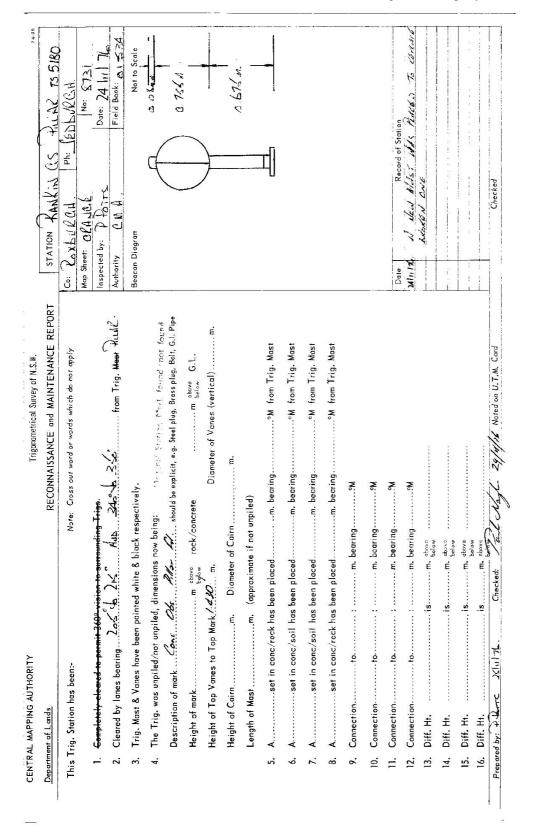

| CENTR.<br>Departm | CENTRAL MAPPING AUTHORITY<br>Department of Lands                                                                                                                                                                                                                                                                                                                                                                                                                                                                                                                                                                                                                                                     | Trigonometrical Survey of N.S.W.<br>RECONNAISSANCE and MAINTENANCE REPORT | STATION RANKIN T.S. 5180                                   |
|-------------------|------------------------------------------------------------------------------------------------------------------------------------------------------------------------------------------------------------------------------------------------------------------------------------------------------------------------------------------------------------------------------------------------------------------------------------------------------------------------------------------------------------------------------------------------------------------------------------------------------------------------------------------------------------------------------------------------------|---------------------------------------------------------------------------|------------------------------------------------------------|
| This 1            | This Trig. Station has been:-                                                                                                                                                                                                                                                                                                                                                                                                                                                                                                                                                                                                                                                                        | Note: Cross out word or words which do not apply                          | Ge: Roxburgh Phi Jedburgh<br>Massieet: Rothuret S No: 2235 |
| 1.<br>2.          | 1. <del>Completely cleared to permit 360° vision to surrounding Trigs.</del><br>2. Cleared by lanes bearing20년.M2\5.M                                                                                                                                                                                                                                                                                                                                                                                                                                                                                                                                                                                | unding Trigs.<br>o.o.d                                                    | M. Judge Date: 4 12.7                                      |
| з.                | 3. Trig. Mast & Vanes have been painted white & black respectively.                                                                                                                                                                                                                                                                                                                                                                                                                                                                                                                                                                                                                                  | ick respectively.                                                         | Beccon Diagram                                             |
| 4.                | The Trig. was unpiled/ <b>act-unpiled</b> , dimensions now being:                                                                                                                                                                                                                                                                                                                                                                                                                                                                                                                                                                                                                                    | w being:                                                                  |                                                            |
|                   | Description of mark                                                                                                                                                                                                                                                                                                                                                                                                                                                                                                                                                                                                                                                                                  | shauld be explicit, e.g. Steel plug, Brass plug, Bolt, G.I. Pipe          |                                                            |
|                   | H <del>oight of mark</del>                                                                                                                                                                                                                                                                                                                                                                                                                                                                                                                                                                                                                                                                           | rack/concrete .2.42m above G.L.                                           |                                                            |
|                   | Height of Top Vanes to Top Mark, <u>A.497</u> , m.<br>Rec                                                                                                                                                                                                                                                                                                                                                                                                                                                                                                                                                                                                                                            | Diameter of Vanes (vertical) .0.:.755 m.                                  | 0.142                                                      |
|                   | Height of Gain 1.39. m. Diameter of                                                                                                                                                                                                                                                                                                                                                                                                                                                                                                                                                                                                                                                                  | Diameter of <del>Gain</del> Ω.:55 m. 5000000                              |                                                            |
|                   | Length of MastAAAm. (approximate if not unpiled)                                                                                                                                                                                                                                                                                                                                                                                                                                                                                                                                                                                                                                                     | f not unpiled)                                                            | Thread D.OIS                                               |
| 5.                | ACa.19.9eset in conc/ <del>rock</del> has                                                                                                                                                                                                                                                                                                                                                                                                                                                                                                                                                                                                                                                            | been placedA.OASm. bearingI.T.QaM from Trig. Mast                         | Crime                                                      |
| <b>6</b> .        | A.Trig. Mug. set in <del>conc/soil</del> has                                                                                                                                                                                                                                                                                                                                                                                                                                                                                                                                                                                                                                                         | been found. 3.120.m, bearing218a from Trig. Mast                          | Pillar 1.39                                                |
| 7.                | 7. Aset in conc/soil has been placed                                                                                                                                                                                                                                                                                                                                                                                                                                                                                                                                                                                                                                                                 | been placedm. bearinga.                                                   | O.55 Square                                                |
| ÷.                |                                                                                                                                                                                                                                                                                                                                                                                                                                                                                                                                                                                                                                                                                                      | been placed                                                               | Bose                                                       |
| 9.                | Connection. G.J. Ros. to. Trig. Plug:                                                                                                                                                                                                                                                                                                                                                                                                                                                                                                                                                                                                                                                                | .2.630. m. bearing30A9M                                                   |                                                            |
| 10.               |                                                                                                                                                                                                                                                                                                                                                                                                                                                                                                                                                                                                                                                                                                      | m. bearing                                                                |                                                            |
| ï                 | 11. Connection to : m. be                                                                                                                                                                                                                                                                                                                                                                                                                                                                                                                                                                                                                                                                            |                                                                           | Date Record of Station                                     |
| 12.               | Connection                                                                                                                                                                                                                                                                                                                                                                                                                                                                                                                                                                                                                                                                                           | aring                                                                     |                                                            |
| 13.               | 13. Diff. Ht (2) Rape on Conc. is 2.3. NOm. above                                                                                                                                                                                                                                                                                                                                                                                                                                                                                                                                                                                                                                                    | B                                                                         |                                                            |
| 14.               | 14. Diff. Ht. Old Ting. River is. 2.224m. deve                                                                                                                                                                                                                                                                                                                                                                                                                                                                                                                                                                                                                                                       | ow Below. Rillor. Riate                                                   |                                                            |
| 15.               | 15. Diff. Ht Old Teig. Myg. is. A. M. Burn                                                                                                                                                                                                                                                                                                                                                                                                                                                                                                                                                                                                                                                           | we Alawe. Ca. R. P. p.e.                                                  |                                                            |
| 16.               | н                                                                                                                                                                                                                                                                                                                                                                                                                                                                                                                                                                                                                                                                                                    | νο<br>νου μ.μ.μ.μ.μ.μ.μ.μ.μ.μ.μ.μ.μ.μ.μ.μ.μ.μ.μ.                          | Checked                                                    |
| Licharea by:      | and all and a second and a | VALUE AND THE IS IN ANY ANY ANY ANY ANY ANY ANY ANY ANY AN                |                                                            |
|                   |                                                                                                                                                                                                                                                                                                                                                                                                                                                                                                                                                                                                                                                                                                      |                                                                           |                                                            |