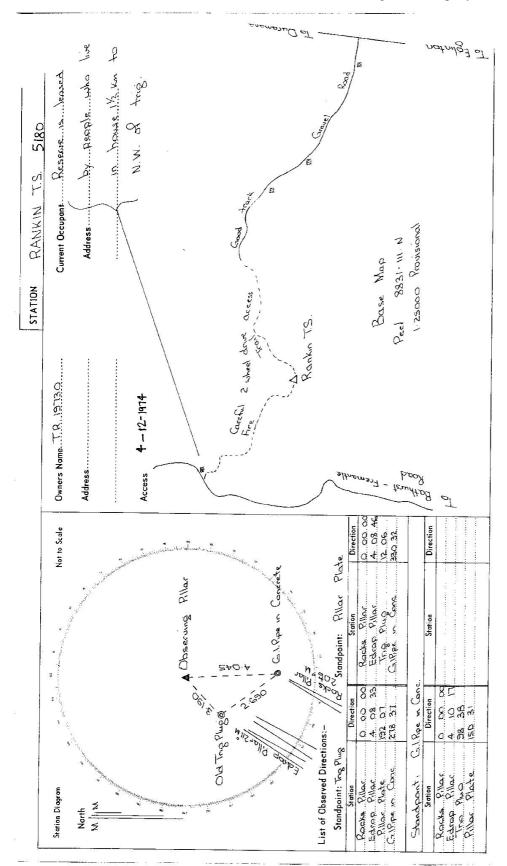

| CENTR.<br>Departm | CENTRAL MAPPING AUTHORITY<br>Department of Lands                                                                                                                                                                                                                                                                                                                                                                                                                                                                                                                                                                                                                                                     | Trigonometrical Survey of N.S.W.<br>RECONNAISSANCE and MAINTENANCE REPORT | STATION RANKIN T.S. 5180                                   |
|-------------------|------------------------------------------------------------------------------------------------------------------------------------------------------------------------------------------------------------------------------------------------------------------------------------------------------------------------------------------------------------------------------------------------------------------------------------------------------------------------------------------------------------------------------------------------------------------------------------------------------------------------------------------------------------------------------------------------------|---------------------------------------------------------------------------|------------------------------------------------------------|
| This 1            | This Trig. Station has been:-                                                                                                                                                                                                                                                                                                                                                                                                                                                                                                                                                                                                                                                                        | Note: Cross out word or words which do not apply                          | Ge: Roxburgh Phi Jedburgh<br>Massieet: Rothuret S No: 2235 |
| 1.<br>2.          | 1. <del>Completely cleared to permit 360° vision to surrounding Trigs.</del><br>2. Cleared by lanes bearing20년.M2\5.M                                                                                                                                                                                                                                                                                                                                                                                                                                                                                                                                                                                | unding Trigs.<br>o.o.d                                                    | M. Judge Date: 4 12.7                                      |
| з.                | 3. Trig. Mast & Vanes have been painted white & black respectively.                                                                                                                                                                                                                                                                                                                                                                                                                                                                                                                                                                                                                                  | ick respectively.                                                         | Beccon Diagram                                             |
| 4.                | The Trig. was unpiled/ <b>act-unpiled</b> , dimensions now being:                                                                                                                                                                                                                                                                                                                                                                                                                                                                                                                                                                                                                                    | w being:                                                                  |                                                            |
|                   | Description of mark                                                                                                                                                                                                                                                                                                                                                                                                                                                                                                                                                                                                                                                                                  | shauld be explicit, e.g. Steel plug, Brass plug, Bolt, G.I. Pipe          |                                                            |
|                   | H <del>oight of mark</del>                                                                                                                                                                                                                                                                                                                                                                                                                                                                                                                                                                                                                                                                           | rack/concrete .2.42m above G.L.                                           |                                                            |
|                   | Height of Top Vanes to Top Mark, <u>A.497</u> , m.<br>Rec                                                                                                                                                                                                                                                                                                                                                                                                                                                                                                                                                                                                                                            | Diameter of Vanes (vertical) .0.:.755 m.                                  | 0.142                                                      |
|                   | Height of Gain 1.39. m. Diameter of                                                                                                                                                                                                                                                                                                                                                                                                                                                                                                                                                                                                                                                                  | Diameter of <del>Gain</del> Ω.:55 m. 5000000                              |                                                            |
|                   | Length of MastAAAm. (approximate if not unpiled)                                                                                                                                                                                                                                                                                                                                                                                                                                                                                                                                                                                                                                                     | f not unpiled)                                                            | Thread D.OIS                                               |
| 5.                | ACa.19.9eset in conc/ <del>rock</del> has                                                                                                                                                                                                                                                                                                                                                                                                                                                                                                                                                                                                                                                            | been placedA.OASm. bearingI.T.QaM from Trig. Mast                         | Crime                                                      |
| <b>6</b> .        | A.Trig. Mug. set in <del>conc/soil</del> has                                                                                                                                                                                                                                                                                                                                                                                                                                                                                                                                                                                                                                                         | been found. 3.120.m, bearing218a from Trig. Mast                          | Pillar 1.39                                                |
| 7.                | 7. Aset in conc/soil has been placed                                                                                                                                                                                                                                                                                                                                                                                                                                                                                                                                                                                                                                                                 | been placedm. bearinga.                                                   | O.55 Square                                                |
| ÷.                |                                                                                                                                                                                                                                                                                                                                                                                                                                                                                                                                                                                                                                                                                                      | been placed                                                               | Bose                                                       |
| 9.                | Connection. G.J. Ros. to. Trig. Plug:                                                                                                                                                                                                                                                                                                                                                                                                                                                                                                                                                                                                                                                                | .2.630. m. bearing30A9M                                                   |                                                            |
| 10.               |                                                                                                                                                                                                                                                                                                                                                                                                                                                                                                                                                                                                                                                                                                      | m. bearing                                                                |                                                            |
| ï                 | 11. Connection to : m. be                                                                                                                                                                                                                                                                                                                                                                                                                                                                                                                                                                                                                                                                            |                                                                           | Date Record of Station                                     |
| 12.               | Connection                                                                                                                                                                                                                                                                                                                                                                                                                                                                                                                                                                                                                                                                                           | aring                                                                     |                                                            |
| 13.               | 13. Diff. Ht (2) Rape on Conc. is 2.3. NOm. above                                                                                                                                                                                                                                                                                                                                                                                                                                                                                                                                                                                                                                                    | B                                                                         |                                                            |
| 14.               | 14. Diff. Ht. Old Ting. River is. 2.224m. deve                                                                                                                                                                                                                                                                                                                                                                                                                                                                                                                                                                                                                                                       | ow Below. Rillor. Riate                                                   |                                                            |
| 15.               | 15. Diff. Ht Old Teig. Myg. is. A. M. Burn                                                                                                                                                                                                                                                                                                                                                                                                                                                                                                                                                                                                                                                           | we Alawe. Ca. R. P. p.e.                                                  |                                                            |
| 16.               | н                                                                                                                                                                                                                                                                                                                                                                                                                                                                                                                                                                                                                                                                                                    | νο<br>νου μ.μ.μ.μ.μ.μ.μ.μ.μ.μ.μ.μ.μ.μ.μ.μ.μ.μ.μ.                          | Checked                                                    |
| Licharea by:      | and all and a second and a | VALUE AND THE IS IN ANY ANY ANY ANY ANY ANY ANY ANY ANY AN                |                                                            |
|                   |                                                                                                                                                                                                                                                                                                                                                                                                                                                                                                                                                                                                                                                                                                      |                                                                           |                                                            |