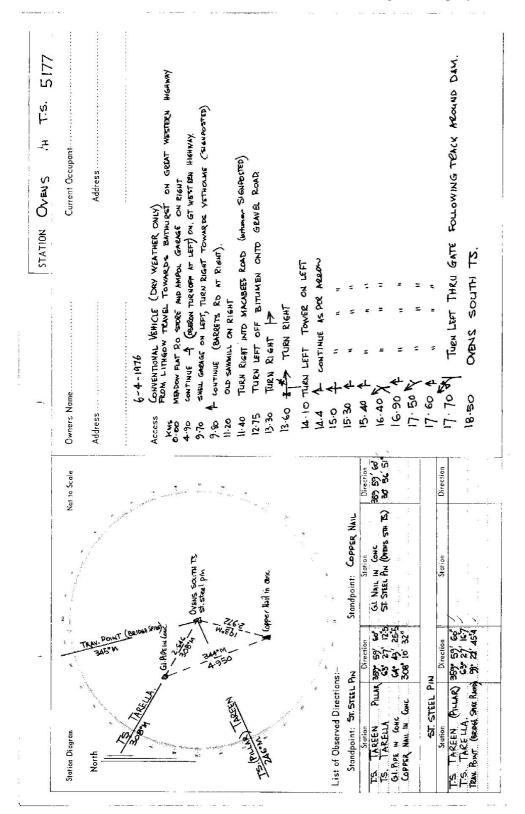

| ~ .<br>                   | No.: TS 5177                    |                                                  | DATE: 25.6.85   | FIELD BOOK:∠322   | 10 20 30                                                                                                  | Not to Scale               |                                       |                                                           | 50                                 | $\sum$           | 30                                                                                         | <u>≯</u> ₽ \                                                                  | 80                                                                                                                                                                                                                                                                                                                                                                                                                                                                                                                                                                                                                                                                                                                                                                                                                                                                                                                                                                                                                                                                                                                                                                                                                                                                                                                                                                                                                                                                                                                                                                                                                                                                                                                                                                                                                                                                                                                                                                                                                                                                                                                             | This Place full -0- |                                                         | <u>ío /</u>                    | 3'0 /                 | 720                              |                           | 130                  |                       |                          | 145                     | 170 160 150             |                      |                          | ς ·υ | 1999 - 1999<br>19 | <u>An</u> ara<br>K |
|---------------------------|---------------------------------|--------------------------------------------------|-----------------|-------------------|-----------------------------------------------------------------------------------------------------------|----------------------------|---------------------------------------|-----------------------------------------------------------|------------------------------------|------------------|--------------------------------------------------------------------------------------------|-------------------------------------------------------------------------------|--------------------------------------------------------------------------------------------------------------------------------------------------------------------------------------------------------------------------------------------------------------------------------------------------------------------------------------------------------------------------------------------------------------------------------------------------------------------------------------------------------------------------------------------------------------------------------------------------------------------------------------------------------------------------------------------------------------------------------------------------------------------------------------------------------------------------------------------------------------------------------------------------------------------------------------------------------------------------------------------------------------------------------------------------------------------------------------------------------------------------------------------------------------------------------------------------------------------------------------------------------------------------------------------------------------------------------------------------------------------------------------------------------------------------------------------------------------------------------------------------------------------------------------------------------------------------------------------------------------------------------------------------------------------------------------------------------------------------------------------------------------------------------------------------------------------------------------------------------------------------------------------------------------------------------------------------------------------------------------------------------------------------------------------------------------------------------------------------------------------------------|---------------------|---------------------------------------------------------|--------------------------------|-----------------------|----------------------------------|---------------------------|----------------------|-----------------------|--------------------------|-------------------------|-------------------------|----------------------|--------------------------|------|-------------------|--------------------|
| NON - GEODETIC            | NENS SOUTH.                     |                                                  | BY: P. P.       | Y>                | 340 \ 350   360   1                                                                                       | olagram<br>North           |                                       |                                                           |                                    | 12               | là 1. Apé in leve led                                                                      | - 49                                                                          | 1997 - 1997 - 1997 - 1997 - 1997 - 1997 - 1997 - 1997 - 1997 - 1997 - 1997 - 1997 - 1997 - 1997 - 1997 - 1997 - 1997 - 1997 - 1997 - 1997 - 1997 - 1997 - 1997 - 1997 - 1997 - 1997 - 1997 - 1997 - 1997 - 1997 - 1997 - 1997 - 1997 - 1997 - 1997 - 1997 - 1997 - 1997 - 1997 - 1997 - 1997 - 1997 - 1997 - 1997 - 1997 - 1997 - 1997 - 1997 - 1997 - 1997 - 1997 - 1997 - 1997 - 1997 - 1997 - 1997 - 1997 - 1997 - 1997 - 1997 - 1997 - 1997 - 1997 - 1997 - 1997 - 1997 - 1997 - 1997 - 1997 - 1997 - 1997 - 1997 - 1997 - 1997 - 1997 - 1997 - 1997 - 1997 - 1997 - 1997 - 1997 - 1997 - 1997 - 1997 - 1997 - 1997 - 1997 - 1997 - 1997 - 1997 - 1997 - 1997 - 1997 - 1997 - 1997 - 1997 - 1997 - 1997 - 1997 - 1997 - 1997 - 1997 - 1997 - 1997 - 1997 - 1997 - 1997 - 1997 - 1997 - 1997 - 1997 - 1997 - 1997 - 1997 - 1997 - 1997 - 1997 - 1997 - 1997 - 1997 - 1997 - 1997 - 1997 - 1997 - 1997 - 1997 - 1997 - 1997 - 1997 - 1997 - 1997 - 1997 - 1997 - 1997 - 1997 - 1997 - 1997 - 1997 - 1997 - 1997 - 1997 - 1997 - 1997 - 1997 - 1997 - 1997 - 1997 - 1997 - 1997 - 1997 - 1997 - 1997 - 1997 - 1997 - 1997 - 1997 - 1997 - 1997 - 1997 - 1997 - 1997 - 1997 - 1997 - 1997 - 1997 - 1997 - 1997 - 1997 - 1997 - 1997 - 1997 - 1997 - 1997 - 1997 - 1997 - 1997 - 1997 - 1997 - 1997 - 1997 - 1997 - 1997 - 1997 - 1997 - 1997 - 1997 - 1997 - 1997 - 1997 - 1997 - 1997 - 1997 - 1997 - 1997 - 1997 - 1997 - 1997 - 1997 - 1997 - 1997 - 1997 - 1997 - 1997 - 1997 - 1997 - 1997 - 1997 - 1997 - 1997 - 1997 - 1997 - 1997 - 1997 - 1997 - 1997 - 1997 - 1997 - 1997 - 1997 - 1997 - 1997 - 1997 - 1997 - 1997 - 1997 - 1997 - 1997 - 1997 - 1997 - 1997 - 1997 - 1997 - 1997 - 1997 - 1997 - 1997 - 1997 - 1997 - 1997 - 1997 - 1997 - 1997 - 1997 - 1997 - 1997 - 1997 - 1997 - 1997 - 1997 - 1997 - 1997 - 1997 - 1997 - 1997 - 1997 - 1997 - 1997 - 1997 - 1997 - 1997 - 1997 - 1997 - 1997 - 1997 - 1997 - 1997 - 1997 - 1997 - 1997 - 1997 - 1997 - 1997 - 1997 - 1997 - 1997 - 1997 - 1997 - 1997 - 1997 - 1997 - 1997 - 1997 - 1997 - 1997 - 1997 - 1997 - 1997 - 1997 - 1997 - 1997 - 1997 - 1997 - 19 | 3°4                 | 1 1 1 1 1 1 1 1 1 1 1 1 1 1 1 1 1 1 1                   | - <u>15</u>                    | 4                     |                                  | Coffee this in Cont. (41) |                      |                       | ·                        |                         | 200 190 180 1           | Checked              |                          |      |                   |                    |
|                           | STATION: OVENS                  | MAP SHEET<br>SCALE 1:250 000                     | INSPECTED BY:   | AUTHORITY:        | 330                                                                                                       | Station Diagram            | _/                                    | 0                                                         | ١٤ /                               | 00               | <del>, _,</del>                                                                            | 6ź /                                                                          | 082                                                                                                                                                                                                                                                                                                                                                                                                                                                                                                                                                                                                                                                                                                                                                                                                                                                                                                                                                                                                                                                                                                                                                                                                                                                                                                                                                                                                                                                                                                                                                                                                                                                                                                                                                                                                                                                                                                                                                                                                                                                                                                                            | 0/2                 | 09                                                      | O PAURAMA STAT                 | 15 / E                | 540                              |                           | 0<br>230             |                       |                          | 550                     | 1 210 1                 |                      |                          |      |                   |                    |
|                           | ORT                             |                                                  |                 |                   |                                                                                                           | G.I. Pipe                  |                                       | S. M.                                                     | rtd/placed.                        | •                | Ŀ                                                                                          | 7                                                                             | Ŀ                                                                                                                                                                                                                                                                                                                                                                                                                                                                                                                                                                                                                                                                                                                                                                                                                                                                                                                                                                                                                                                                                                                                                                                                                                                                                                                                                                                                                                                                                                                                                                                                                                                                                                                                                                                                                                                                                                                                                                                                                                                                                                                              | L.                  |                                                         |                                | Height Difference     | above standpt.<br>below standpt. | above<br>below standpt.   | 0.03 / below standpt | to. 439 hous standpt. | ' above<br>below standpt | above standpt.<br>below | below standpt.          | M. Card              |                          |      |                   |                    |
| S.W.                      | ITENANCE REF                    | ich do not apply                                 | from Trig. Mast |                   |                                                                                                           | Brass plug, Bolt,          |                                       | Diameter of Vanes (vertical).                             | Name Plate found/not totmd/placed. |                  | r <b>tate</b> st/Plug/ <b>211</b> 2                                                        | t <b>Maas</b> t/Plug/ <u>Patto</u> s                                          | ı Mast/Plug/Pilla                                                                                                                                                                                                                                                                                                                                                                                                                                                                                                                                                                                                                                                                                                                                                                                                                                                                                                                                                                                                                                                                                                                                                                                                                                                                                                                                                                                                                                                                                                                                                                                                                                                                                                                                                                                                                                                                                                                                                                                                                                                                                                              | n Mast/Plug/Pilla   |                                                         | 14.2                           | ion Distance          | æ                                | 40                        | 10 4951              | 40 2973               |                          |                         |                         | Noted on U.T.M. Card |                          |      |                   |                    |
| GEODETIC SURVEY OF N.S.W. |                                 | rd or words wh                                   | fro             | , A.              | 19. <u>45</u> dimen                                                                                       | ate, Steel plug, I         | m. below G.L.                         | ameter of Vane                                            |                                    |                  | kl fron                                                                                    | 23°M from                                                                     | °M from                                                                                                                                                                                                                                                                                                                                                                                                                                                                                                                                                                                                                                                                                                                                                                                                                                                                                                                                                                                                                                                                                                                                                                                                                                                                                                                                                                                                                                                                                                                                                                                                                                                                                                                                                                                                                                                                                                                                                                                                                                                                                                                        | °M from             | 1                                                       | V                              | Direction             | 6.1. (2) 0 00                    | GS 4 57                   | 44                   | Euse 128 09           |                          |                         |                         |                      |                          |      |                   |                    |
| GEODE                     | RECONNAISSA                     | Note: Cross out word or words which do not apply | X               | 1                 | 2. D. Surve                                                                                               | S/Steel Pillar PI          | ark is                                |                                                           | Diameter of Cairn 2520m.           | unpiled)         | found, bearing                                                                             | found, bearing                                                                | ound, bearing                                                                                                                                                                                                                                                                                                                                                                                                                                                                                                                                                                                                                                                                                                                                                                                                                                                                                                                                                                                                                                                                                                                                                                                                                                                                                                                                                                                                                                                                                                                                                                                                                                                                                                                                                                                                                                                                                                                                                                                                                                                                                                                  | ound, bearing       | ME CLEAR!                                               | STANDPOINT:                    | Mark                  | PERTH G.                         | PANORAMAGICA              | G. I. P. E.          | Steel Pla             |                          |                         | 4                       | W. Oran.             |                          |      |                   | and and            |
|                           | GEODETIC STATION RECONNAISSANCE | Nov                                              |                 | ack respectively, | o <del>nstructe</del> d on.á                                                                              | be explicit, e.g.,         | ncrete;                               | te 5.600                                                  | Diameter of Ca                     | oroximate if not | ias been <del>plane</del> d/i                                                              | tas been p <del>ulaee</del> d/1                                               | ias been placed/1                                                                                                                                                                                                                                                                                                                                                                                                                                                                                                                                                                                                                                                                                                                                                                                                                                                                                                                                                                                                                                                                                                                                                                                                                                                                                                                                                                                                                                                                                                                                                                                                                                                                                                                                                                                                                                                                                                                                                                                                                                                                                                              | ias been placed/f   | 14 × 5                                                  | Rug                            | Height Difference     | above standpt.<br>below          | above standpt.<br>below   | 473 below standpt.   | D. 44/ below standpt. | above standpt.<br>below  | above standpt.<br>below | above standpt.<br>below | Checked:             |                          |      |                   | ** * ~             |
| ۲<br>۲                    |                                 | ی<br>م<br>م                                      |                 | ed white & bl     | . P                                                                                                       | hould                      | whow react/col                        | ark/ <del>Ptitar_pti</del>                                | .ш                                 | m. (api          | 1 conc/ <del>rock</del> h                                                                  | n conc/seck h                                                                 | 1 conc/rock h                                                                                                                                                                                                                                                                                                                                                                                                                                                                                                                                                                                                                                                                                                                                                                                                                                                                                                                                                                                                                                                                                                                                                                                                                                                                                                                                                                                                                                                                                                                                                                                                                                                                                                                                                                                                                                                                                                                                                                                                                                                                                                                  | n conc/rock h       | WETE Pu                                                 | - TRIG R.                      | Horiz.<br>Distance He |                                  |                           | 2.847 0.4            | 2972 0.               |                          |                         |                         | 1. 6.85.             |                          |      |                   |                    |
| NG AUTHORIT               |                                 | ,<br>C                                           | bearing         | ive been painte   | r was unpiled/                                                                                            | ark <i>/mett_</i>          | E                                     | anes to Top M                                             | 1.350 /                            |                  | set in                                                                                     | set ir                                                                        | set in                                                                                                                                                                                                                                                                                                                                                                                                                                                                                                                                                                                                                                                                                                                                                                                                                                                                                                                                                                                                                                                                                                                                                                                                                                                                                                                                                                                                                                                                                                                                                                                                                                                                                                                                                                                                                                                                                                                                                                                                                                                                                                                         | set ir              | live 6                                                  | INLESS SPEED                   | Direction             | 0 00 00                          | 457 50                    | 64 44 30             | of // 10              |                          |                         | 2                       | P.Brrs 27-           | /                        |      |                   | .1                 |
| CENTRAL MAPPING AUTHORITY | U                               | Description:                                     |                 |                   | 3. The station/ <del>pilla</del> r was unpiled/ <del>act unpil</del> ed/o <del>cristituted</del> on 7.57. | Description of mark///2022 | Height of markm. butew reck/concrete; | Height of Top Vanes to Top Mark/ <del>Pillar tha</del> te | Height of Cairn350                 | Length of Mast   | 4. A. شرار المراسمين M from these has been phased/found, bearing M from theset/Plug/2011ar | 5. A Copper Mark Mark from Mark In concleacts has been presend found, bearing | 6. A                                                                                                                                                                                                                                                                                                                                                                                                                                                                                                                                                                                                                                                                                                                                                                                                                                                                                                                                                                                                                                                                                                                                                                                                                                                                                                                                                                                                                                                                                                                                                                                                                                                                                                                                                                                                                                                                                                                                                                                                                                                                                                                           | 7. A                | 8. Action required. Reve Concert Print + Jone CLEARING. | STANDPOINT: SAMLESS SPEEL TRIG | Mark                  | Herry G. S. (A)                  | PANDRAMA GIA              | G. I. R. be          | offer Main            | //                       |                         |                         | Prepared by: /       | \$t 273 <del>3 -</del> 1 |      |                   |                    |
| T                         | 5<br>515                        |                                                  |                 |                   |                                                                                                           |                            |                                       |                                                           |                                    |                  |                                                                                            |                                                                               |                                                                                                                                                                                                                                                                                                                                                                                                                                                                                                                                                                                                                                                                                                                                                                                                                                                                                                                                                                                                                                                                                                                                                                                                                                                                                                                                                                                                                                                                                                                                                                                                                                                                                                                                                                                                                                                                                                                                                                                                                                                                                                                                |                     |                                                         |                                |                       |                                  | <u> </u>                  | <u> </u>             | 9                     |                          |                         |                         |                      | 55                       |      |                   |                    |