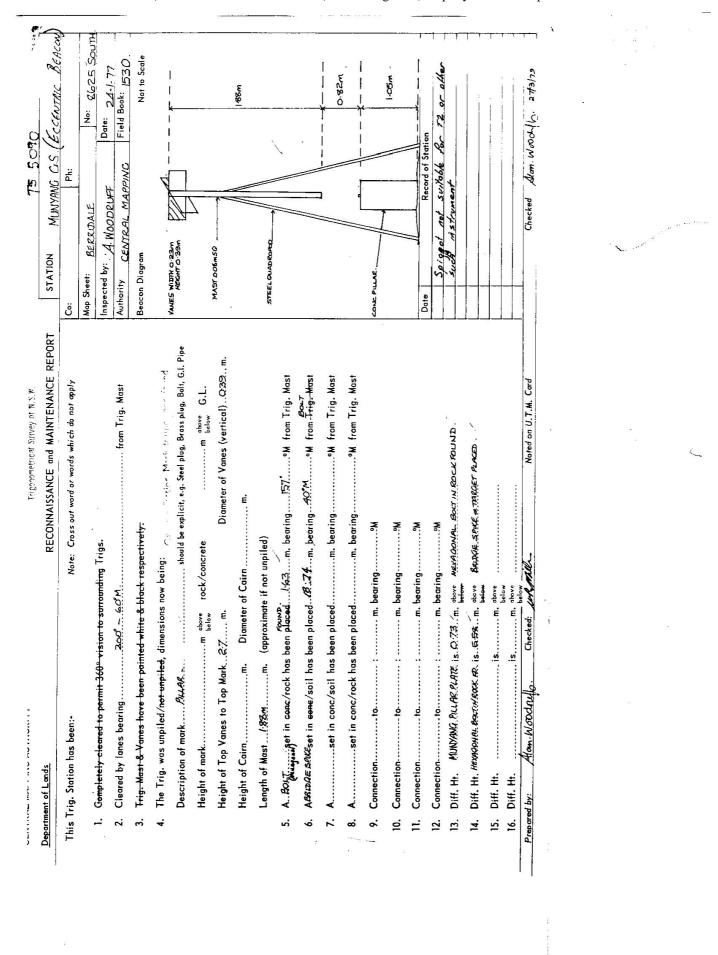

| •                                | GEODE                                                       | GEODETIC STATION RECONNAISSANCE and MAINTENANCE REPORT | E and MAINTENANCE REPOR                          | Ţ                      | STATION: N                                    | MUNYANG       | 6.5 75 5090 | No.: 5090      |
|----------------------------------|-------------------------------------------------------------|--------------------------------------------------------|--------------------------------------------------|------------------------|-----------------------------------------------|---------------|-------------|----------------|
|                                  |                                                             | Nate: Crass out word c                                 | Note: Cross out word or words which do not apply | I                      | MAP SHEET<br>SCALE 1:250 000                  | BEGA 1:2      |             | 041E 1: 50 000 |
|                                  | Cleared by lanes bearing                                    |                                                        | from Trig. Mast                                  | ••                     | INSPECTED BY:                                 | G. FORD       | DATE:       | : 20-3-95      |
| 2. Mast & Vanes                  | Mast & Vanes have been painted white & black respectively.  | ack respectively.                                      |                                                  | I                      | AUTHORITY:                                    | 1 1           |             | FIELD BOOK:    |
| <ol><li>The station/pi</li></ol> | The station/pillar was unpiled/not unpiled/constructed on   | ~                                                      | 19 dimensions now being:                         | F.                     | 330 34                                        | 104-02420     | 0±          | 20 / 30'       |
| Description or                   | Description of markshould be explicit, e.g., S/Steel/Pillar |                                                        | Plate, Steel plug, Brass plug, Bolt, G.I. Pipe   | Pipe                   | Station Diagram                               | am<br>North   |             | Not to Scale   |
| Height of mar                    | Height of markm. <sup>above</sup> rock/concrete;            | Mark is                                                | m. above G.L.                                    | :                      |                                               |               |             |                |
| Height of Top                    | Height of Top Vanes to Top Mark/Pillar plate                | .m.                                                    | Diameter of Vanes (vertical)m.                   |                        | 1                                             | ACCESS ONLY   | اہر         |                |
| Height of Cairn                  | .ш                                                          | Diameter of Cairnm.                                    | Name Plate found/not found/placed.               | olaced.                |                                               |               |             |                |
| Length of Ma                     | Length of Mast                                              | (approximate if not unpiled)                           |                                                  |                        | 7                                             |               |             |                |
| 4. A.                            | set in conc/rock hi                                         | set in conc/rock has been placed/found, bearing        |                                                  | <u>c / 0</u>           |                                               |               |             |                |
| 5. A                             | set in concreck hi                                          | set in concretions has been placed/found, bearing      | <sup>e</sup> M from Mast/Plug/Pillar             | <u>6</u> ź /           | -7-7                                          |               |             |                |
| 6. A.                            | set in conc/rock hi                                         | set in conc/rock has been placed/found, bearing        |                                                  | 5,60                   |                                               |               |             | J 1            |
| 7. A                             | Aa. bearing                                                 |                                                        | °M from Mast/Plug/Pillar                         | oźz                    | <del>.</del>                                  | +             | . 1         |                |
| 8. Action required:              | ÷                                                           |                                                        |                                                  | <u>}</u>               | ·                                             |               |             |                |
| STANDPOINT:                      |                                                             | ST ANDPOINT:                                           |                                                  | <u> </u>               |                                               |               |             | <b></b>        |
| Mark                             | Direction Distance Hei                                      | Height Difference Mark                                 | Direction Distance Hei                           | Height Difference      | <u>, , , , , , , , , , , , , , , , , , , </u> |               |             | - <b>L</b>     |
|                                  |                                                             | above standpt<br>below                                 |                                                  | below standpt, 2       |                                               |               |             |                |
|                                  |                                                             | above standpt                                          |                                                  | sbove staridpt.        | <u></u>                                       |               |             | - 4            |
|                                  |                                                             | above standpt                                          |                                                  | above standpt 230      | - <b>-</b>                                    |               |             | <b>Z</b>       |
|                                  |                                                             | above standpt.                                         |                                                  | above<br>teiow standpt |                                               |               |             |                |
|                                  |                                                             | above standpt.<br>Deicw standpt.                       |                                                  | above standpt.         |                                               |               |             |                |
|                                  |                                                             | above standpt.                                         |                                                  | above standpt.         |                                               |               |             |                |
|                                  |                                                             | above standpt.                                         |                                                  | above standpt.         | 210 / 200                                     | 0 / 190 / 180 | 170 160     | 0 150          |
| Frepared by:                     | Frepared by: L 1 1 11 1 1                                   | Charbad.                                               |                                                  |                        |                                               |               |             |                |