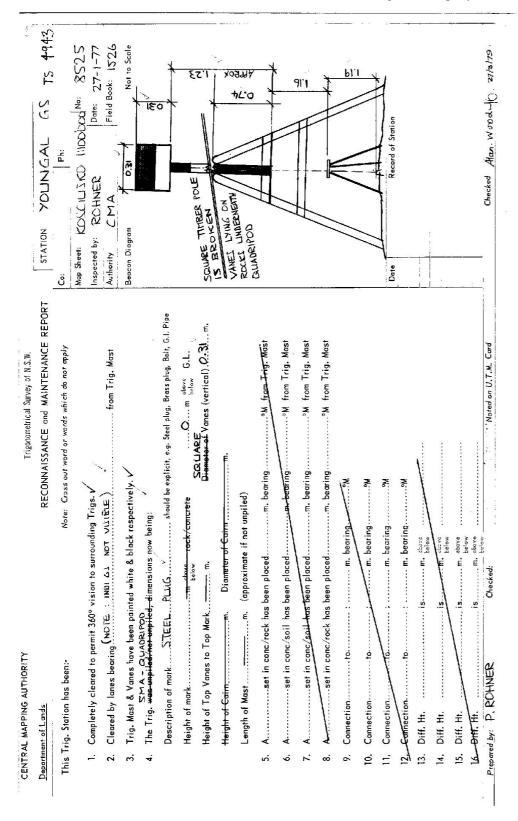

| STATION YOUNGAL GS TS 4943 | Current Occupant | Address       | FOLLOW THE ALPINE WAY FROM KHANCOBAN TO THREOBD / APPROX 29 KM PAIT KHANCOBAN IS A TUBNILEFT SIGN "CLEMI LOOKOUT"/ IDO M FURTHER, GRAVEL STARTS / 40.0 KM  3.8 CRDSS BRIDGE OVER SWATHS PLANS RIVER LEAVE ROAD / TURN SHARPLY RIGHT AND PASS THROUGH LCCKED GATE (STHA - KEYS NECESSARY, OBTAINABLE FROM STHA-HQ COCHA OR NAT PARK HQ IN SAUPIT CREEK SINDABYNE) GOOD 2-WHEEL DRIVE TRAIK STARTS UPHILL TO CLIMIS APPROX ICDO M DIFFERENCE IN HEIGHT.  TOP RIDGE / OPEN FLAT AREA.  TURNING AREA / TITRER LOADING DOCK ON R.H-SIDE.  TURNING AREA / TITRER LOADING DOCK ON R.H-SIDE.  REACH TOP HILL WITH TRANSMITTER + RABIO MASTS TRIG IS AT HIGHEST POINT (STHA QUADRIPOD). |                                                                                                                                                                                                                                   |            |              |                        |  |  |           |  |
|----------------------------|------------------|---------------|--------------------------------------------------------------------------------------------------------------------------------------------------------------------------------------------------------------------------------------------------------------------------------------------------------------------------------------------------------------------------------------------------------------------------------------------------------------------------------------------------------------------------------------------------------------------------------------------------------------------------------------------------------------------------------|-----------------------------------------------------------------------------------------------------------------------------------------------------------------------------------------------------------------------------------|------------|--------------|------------------------|--|--|-----------|--|
|                            | Owners Name      | Address       | 27-<br>Access KM 0.0                                                                                                                                                                                                                                                                                                                                                                                                                                                                                                                                                                                                                                                           | P S                                                                                                                                                                                                                               | 89.<br>87. | (1.0<br>(1.0 | ¥.71                   |  |  |           |  |
| ;<br>;                     | Not to Scale     |               | 19 9 - 19 9 - 19 9 - 19 9 - 19 9 - 19 9 - 19 9 9 - 19 9 9 - 19 9 9 - 19 9 9 9                                                                                                                                                                                                                                                                                                                                                                                                                                                                                                                                                                                                  | distribution to the state of                                                                                                                                                                                                      | /          |              | Direction              |  |  | Direction |  |
|                            |                  | in the second | `<br>•                                                                                                                                                                                                                                                                                                                                                                                                                                                                                                                                                                                                                                                                         |                                                                                                                                                                                                                                   |            |              | Standpoint:<br>Station |  |  | Station   |  |
|                            | \$<br>*          |               |                                                                                                                                                                                                                                                                                                                                                                                                                                                                                                                                                                                                                                                                                |                                                                                                                                                                                                                                   | JO DVBINNI |              | Direction              |  |  | Direction |  |
|                            | Station Diagram  | Nortin        | A CONTRACTOR                                                                                                                                                                                                                                                                                                                                                                                                                                                                                                                                                                                                                                                                   | an angua kapananan sa kabupatan sa kapanan s<br>Kapanan sa kapanan sa k | . 4.00 A   | ed Direction | Standpoint:<br>Station |  |  | Station   |  |