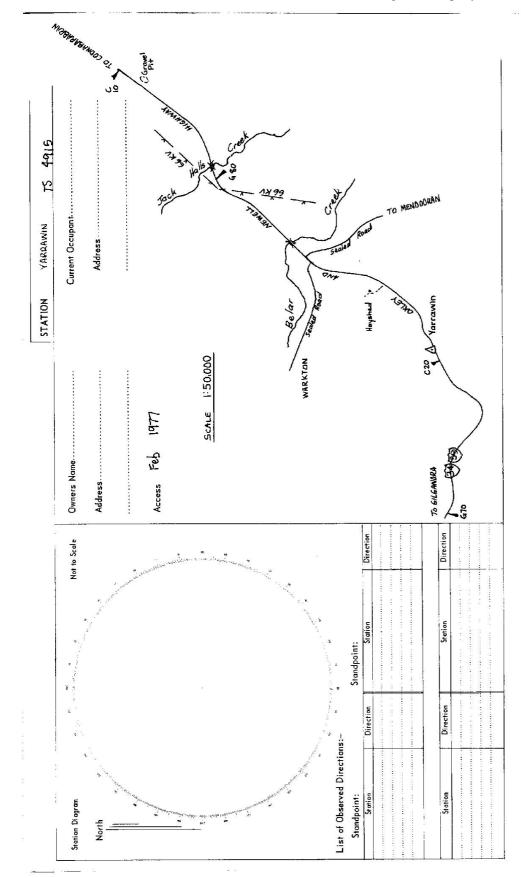

|                                                               | GE                 | ODETIC STATION                          | GEODETIC STATION RECONNAISSANCE and MAINTENANCE REPORT                            | NA MAINTENANCE                     | REPORT                  | STATION:                     | YARRAWIN                                                                                                                                                                                                                                                                                                                                                                                                                                                                                                                                                                                                                                                                                                                                                                                                                                                                                                                                                                                                                                                                                                                                                                                                                                                                                                                                                                                                                                                                                                                                                                                                                                                                                                                                                                                                                                                                                                                                                                                                                                                                                                                       | No.:               | 49/5         |
|---------------------------------------------------------------|--------------------|-----------------------------------------|-----------------------------------------------------------------------------------|------------------------------------|-------------------------|------------------------------|--------------------------------------------------------------------------------------------------------------------------------------------------------------------------------------------------------------------------------------------------------------------------------------------------------------------------------------------------------------------------------------------------------------------------------------------------------------------------------------------------------------------------------------------------------------------------------------------------------------------------------------------------------------------------------------------------------------------------------------------------------------------------------------------------------------------------------------------------------------------------------------------------------------------------------------------------------------------------------------------------------------------------------------------------------------------------------------------------------------------------------------------------------------------------------------------------------------------------------------------------------------------------------------------------------------------------------------------------------------------------------------------------------------------------------------------------------------------------------------------------------------------------------------------------------------------------------------------------------------------------------------------------------------------------------------------------------------------------------------------------------------------------------------------------------------------------------------------------------------------------------------------------------------------------------------------------------------------------------------------------------------------------------------------------------------------------------------------------------------------------------|--------------------|--------------|
| Description:                                                  |                    | Ne                                      | Note: Cross out word or words which do not apply                                  | ords which do not ap               | Vlqt                    | MAP SHEET<br>SCALE 1:250 000 | Gilgandra                                                                                                                                                                                                                                                                                                                                                                                                                                                                                                                                                                                                                                                                                                                                                                                                                                                                                                                                                                                                                                                                                                                                                                                                                                                                                                                                                                                                                                                                                                                                                                                                                                                                                                                                                                                                                                                                                                                                                                                                                                                                                                                      | 80                 |              |
| 1. Cleared by lanes bearing                                   | ing                |                                         |                                                                                   | from Trig. Mast                    | -                       | INSPECTED BY:                | P. Naylor                                                                                                                                                                                                                                                                                                                                                                                                                                                                                                                                                                                                                                                                                                                                                                                                                                                                                                                                                                                                                                                                                                                                                                                                                                                                                                                                                                                                                                                                                                                                                                                                                                                                                                                                                                                                                                                                                                                                                                                                                                                                                                                      | DATE: 21. 1.83     | .83          |
| 2. Mast & Vanes have been painted white & black respectively, | en painted white   | & black respectively                    | 4                                                                                 |                                    |                         | AUTHORITY:                   | C.M.A.                                                                                                                                                                                                                                                                                                                                                                                                                                                                                                                                                                                                                                                                                                                                                                                                                                                                                                                                                                                                                                                                                                                                                                                                                                                                                                                                                                                                                                                                                                                                                                                                                                                                                                                                                                                                                                                                                                                                                                                                                                                                                                                         | FIELD BOOK: /686   | 1686         |
| 3. The station/pillar was                                     | unpiled/not unpi   | iled/constructed on.                    | The station/pillar was unpiled/not unpiled/constructed on19 dimensions now being: | ., dimensions now be               | sing:                   | 330 340                      | 350 360                                                                                                                                                                                                                                                                                                                                                                                                                                                                                                                                                                                                                                                                                                                                                                                                                                                                                                                                                                                                                                                                                                                                                                                                                                                                                                                                                                                                                                                                                                                                                                                                                                                                                                                                                                                                                                                                                                                                                                                                                                                                                                                        | / pz / dı          | óc           |
| Description of markshould                                     | sho                |                                         | be explicit, e.g., S/Steel Pillar Plate, Steel plun, Brass plun, Bolt, G.I. Pipe  | əl plug, Brass plug, B             | olt, G.I. Pipe          | Station Diagram              | North                                                                                                                                                                                                                                                                                                                                                                                                                                                                                                                                                                                                                                                                                                                                                                                                                                                                                                                                                                                                                                                                                                                                                                                                                                                                                                                                                                                                                                                                                                                                                                                                                                                                                                                                                                                                                                                                                                                                                                                                                                                                                                                          | Not to Scale       |              |
| Height of markm. selow rock/concrete;                         | m. above rock      | k/concrete;                             | Mark is Below G.L.                                                                | ove G.L.                           |                         | ? /                          |                                                                                                                                                                                                                                                                                                                                                                                                                                                                                                                                                                                                                                                                                                                                                                                                                                                                                                                                                                                                                                                                                                                                                                                                                                                                                                                                                                                                                                                                                                                                                                                                                                                                                                                                                                                                                                                                                                                                                                                                                                                                                                                                |                    | IQ T         |
| Height of Top Vanes to Top Mark/Pillar plate                  | to Top Mark/Pilla  | ar plate                                |                                                                                   | Diameter of Vanes (vertical)m.     | Ė                       | 7 9                          |                                                                                                                                                                                                                                                                                                                                                                                                                                                                                                                                                                                                                                                                                                                                                                                                                                                                                                                                                                                                                                                                                                                                                                                                                                                                                                                                                                                                                                                                                                                                                                                                                                                                                                                                                                                                                                                                                                                                                                                                                                                                                                                                |                    |              |
| Height of Cairnm.                                             |                    |                                         | Diameter of Cairnm. Na                                                            | Name Plate found/not found/placed. | found/placed.           | £ /                          |                                                                                                                                                                                                                                                                                                                                                                                                                                                                                                                                                                                                                                                                                                                                                                                                                                                                                                                                                                                                                                                                                                                                                                                                                                                                                                                                                                                                                                                                                                                                                                                                                                                                                                                                                                                                                                                                                                                                                                                                                                                                                                                                |                    | 50           |
| Length of Mastm.                                              |                    | (approximate if not unpiled)            | t unpiled}                                                                        |                                    | ŕ                       | 000                          |                                                                                                                                                                                                                                                                                                                                                                                                                                                                                                                                                                                                                                                                                                                                                                                                                                                                                                                                                                                                                                                                                                                                                                                                                                                                                                                                                                                                                                                                                                                                                                                                                                                                                                                                                                                                                                                                                                                                                                                                                                                                                                                                | ر<br>م             | <u> </u>     |
| 4. Aset in conc/rock                                          | set in conc/rc     |                                         | nas been placed/found, bearing <sup>o</sup> M from Mast/Plug/Pillar               | M from Mast/Plug/F                 | Pillar                  | /0                           | ~                                                                                                                                                                                                                                                                                                                                                                                                                                                                                                                                                                                                                                                                                                                                                                                                                                                                                                                                                                                                                                                                                                                                                                                                                                                                                                                                                                                                                                                                                                                                                                                                                                                                                                                                                                                                                                                                                                                                                                                                                                                                                                                              |                    |              |
| 5. A                                                          | set in conc/rc     | ock has been placed,                    | set in conc/rock has been placed/found, bearing                                   | M from Mast/Plug/F                 | Pillar                  | 65 /                         | Yas                                                                                                                                                                                                                                                                                                                                                                                                                                                                                                                                                                                                                                                                                                                                                                                                                                                                                                                                                                                                                                                                                                                                                                                                                                                                                                                                                                                                                                                                                                                                                                                                                                                                                                                                                                                                                                                                                                                                                                                                                                                                                                                            | 10 p               | 19 1<br>18/3 |
| 6. A                                                          | set in conc/rc     | ock has been placed/                    | """"set in conc/rock has been placed/found, bearing                               | M from Mast/Plug/Pillar            | -                       | 280                          | O () STATE O                                                                                                                                                                                                                                                                                                                                                                                                                                                                                                                                                                                                                                                                                                                                                                                                                                                                                                                                                                                                                                                                                                                                                                                                                                                                                                                                                                                                                                                                                                                                                                                                                                                                                                                                                                                                                                                                                                                                                                                                                                                                                                                   | /                  | 80           |
| 7. A                                                          | set in conc/rc     | ock has been placed,                    | Aset in conc/rock has been placed/found, bearing"M from Mast/Plug/Pillar          | M from Mast/Plug/F                 | )illar                  | 270 L                        | T - 36.76 - 1                                                                                                                                                                                                                                                                                                                                                                                                                                                                                                                                                                                                                                                                                                                                                                                                                                                                                                                                                                                                                                                                                                                                                                                                                                                                                                                                                                                                                                                                                                                                                                                                                                                                                                                                                                                                                                                                                                                                                                                                                                                                                                                  | Terrawinda G.S.(p) | 1000         |
| 8. Action required:                                           |                    | *************************************** |                                                                                   |                                    |                         | Tree                         |                                                                                                                                                                                                                                                                                                                                                                                                                                                                                                                                                                                                                                                                                                                                                                                                                                                                                                                                                                                                                                                                                                                                                                                                                                                                                                                                                                                                                                                                                                                                                                                                                                                                                                                                                                                                                                                                                                                                                                                                                                                                                                                                |                    | 10           |
| STANDPOINT:                                                   | Bolt set in        | concrete.                               | STANDPOINT                                                                        | P.M. R. Conc. block                | ck fd.                  |                              | 244                                                                                                                                                                                                                                                                                                                                                                                                                                                                                                                                                                                                                                                                                                                                                                                                                                                                                                                                                                                                                                                                                                                                                                                                                                                                                                                                                                                                                                                                                                                                                                                                                                                                                                                                                                                                                                                                                                                                                                                                                                                                                                                            | <b>3</b>           | 1            |
| Mark Di                                                       | Direction Distance | Height Difference                       | Mark                                                                              | Direction Distance                 | ce Height Difference    | 2019                         |                                                                                                                                                                                                                                                                                                                                                                                                                                                                                                                                                                                                                                                                                                                                                                                                                                                                                                                                                                                                                                                                                                                                                                                                                                                                                                                                                                                                                                                                                                                                                                                                                                                                                                                                                                                                                                                                                                                                                                                                                                                                                                                                | Peg fol.           | 310 /        |
| Terrewinds 65(P) 0º                                           | ,ao ,oo            | above standpt.                          | £184 G.S.                                                                         | 0° 00'00"                          | above standpt.          | 240                          | Ser of Se | SOM!               |              |
| S/Steed Pin in conc. 68° 09' 22' 10580, 1.586,                | 09, 22, 10.5801    | /.586/ above standpt.                   | Terrowindo 6.5(0) 30 49' 20"                                                      | 30 49' 20"                         | above<br>below standpt. | \                            |                                                                                                                                                                                                                                                                                                                                                                                                                                                                                                                                                                                                                                                                                                                                                                                                                                                                                                                                                                                                                                                                                                                                                                                                                                                                                                                                                                                                                                                                                                                                                                                                                                                                                                                                                                                                                                                                                                                                                                                                                                                                                                                                | Jan.               |              |
| में कि कि                                                     | 70 36' 47" 9.244,  | above standpt.                          | SSM. 2075                                                                         | 160 21'40"                         | above<br>below standpt. | WO                           |                                                                                                                                                                                                                                                                                                                                                                                                                                                                                                                                                                                                                                                                                                                                                                                                                                                                                                                                                                                                                                                                                                                                                                                                                                                                                                                                                                                                                                                                                                                                                                                                                                                                                                                                                                                                                                                                                                                                                                                                                                                                                                                                | Chine Section      | )30<br>(     |
| 55M 2075 130°                                                 | 130 431 24")       |                                         | below standpt. Com Cruaich Tower 217º 23' (7"                                     | 2170 28' 17"                       | above standpt.          | 100                          |                                                                                                                                                                                                                                                                                                                                                                                                                                                                                                                                                                                                                                                                                                                                                                                                                                                                                                                                                                                                                                                                                                                                                                                                                                                                                                                                                                                                                                                                                                                                                                                                                                                                                                                                                                                                                                                                                                                                                                                                                                                                                                                                | 2/4                | 5/5          |
| D.M.R. Conc. 6/oct. 134 48' 50".                              | 48, 20,            | above<br>below standpt.                 | 5/5/ee/ Primane, 352º 18' 40' 102.158                                             | 352 18' 40"102.13                  | 2.959, below standpt    |                              |                                                                                                                                                                                                                                                                                                                                                                                                                                                                                                                                                                                                                                                                                                                                                                                                                                                                                                                                                                                                                                                                                                                                                                                                                                                                                                                                                                                                                                                                                                                                                                                                                                                                                                                                                                                                                                                                                                                                                                                                                                                                                                                                |                    | dr.          |
|                                                               | 865.12 ,86 67 811  | above standpt.                          | (See Diggra                                                                       | m on back)                         | above standpt.          | )22                          |                                                                                                                                                                                                                                                                                                                                                                                                                                                                                                                                                                                                                                                                                                                                                                                                                                                                                                                                                                                                                                                                                                                                                                                                                                                                                                                                                                                                                                                                                                                                                                                                                                                                                                                                                                                                                                                                                                                                                                                                                                                                                                                                |                    | 146          |
| \$                                                            | 26. 20, 36"        | above standpt.                          | 3                                                                                 |                                    | above<br>standpt.       | 00/2 / 01/2                  | 190 180                                                                                                                                                                                                                                                                                                                                                                                                                                                                                                                                                                                                                                                                                                                                                                                                                                                                                                                                                                                                                                                                                                                                                                                                                                                                                                                                                                                                                                                                                                                                                                                                                                                                                                                                                                                                                                                                                                                                                                                                                                                                                                                        | 091 0/1            | 051          |
| Drong board                                                   | 1111               |                                         |                                                                                   |                                    |                         | 63                           |                                                                                                                                                                                                                                                                                                                                                                                                                                                                                                                                                                                                                                                                                                                                                                                                                                                                                                                                                                                                                                                                                                                                                                                                                                                                                                                                                                                                                                                                                                                                                                                                                                                                                                                                                                                                                                                                                                                                                                                                                                                                                                                                |                    |              |