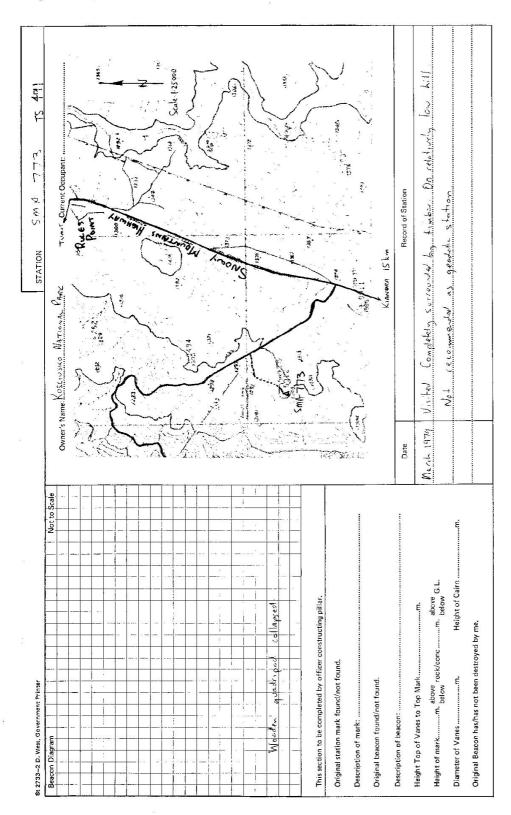

| CENTRAL MAPPING AUTHORITY                                                                                 |                  |                                        |                                                               |                                                                                           |                                                 |                       |                                         |                              |                |       |                  |                  |
|-----------------------------------------------------------------------------------------------------------|------------------|----------------------------------------|---------------------------------------------------------------|-------------------------------------------------------------------------------------------|-------------------------------------------------|-----------------------|-----------------------------------------|------------------------------|----------------|-------|------------------|------------------|
|                                                                                                           |                  | GEOD                                   | DETIC STATION                                                 | ETIC STATION RECONNAISSANCE and MAINTENANCE REPORT                                        | nd MAINTEN,                                     | ANCE RE               | PORT                                    | STATION: SMA                 | 14 773         |       | No.: 491         | -                |
| Description:                                                                                              |                  |                                        | No                                                            | Nate: Cross out word or words which do not apply                                          | ords which do                                   | not apply             | ,                                       | MAP SHEET<br>SCALE 1:250 000 | CANBERRA       |       |                  |                  |
| A. Cleared by lanes bearing                                                                               | bearing          |                                        |                                                               | from Trig. Mast                                                                           | from Tri                                        | ig. Mast              |                                         | INSPECTED BY: 12 HADBUN      | K. HADOW       | DAT   | DATE: March 1979 | 626              |
| Mast & Vanes ha                                                                                           | ive been painte  | d white 8                              | Z. Mast & Vanes have been painted white & black respectively. |                                                                                           |                                                 |                       |                                         | AUTHORITY: CMA               | .m.A           | FIEL  | FIELD BOOK:      |                  |
| 3. The station/pilla                                                                                      | ır was unpiled/r | not unpile                             | ed/constructed on                                             | The station/pillar was unpiled/not unpiled/constructed on                                 | ., dímensions                                   | now being             | ••                                      | 330 340                      | 95   350   360 | 0-    | 20/ 30,          |                  |
| Description of m                                                                                          | ark GIN6.1       | ohsshot                                | uld be explicit, e.g.,                                        | Description of markهاوال Brass plug, Brass plug, Bolt, G.J. Pipe Description of markهاوال | el plug, Brass i                                | plug, Bolt,           | G.I. Pipe                               | Station Diagram              | m North        |       | Not to Scale     | . 4              |
| Height of markm. m. below rock/concre <i>té</i> ;<br>Height of Top Vanes to Top Mark/Pillar pl <i>gte</i> | anes to Top Ma   | bove rock,<br>alow rock,<br>ark/Pillar | concre <i>te</i> ; M<br>pl <i>a</i> tem,                      | ark k                                                                                     | m. above 6.L.<br>Diameter of Vanes (vertical)m. | tical)                | ď                                       | <del></del>                  |                |       |                  | ió /             |
| Height of Cajmmm.                                                                                         |                  | .m                                     | ᇫ                                                             | Ė                                                                                         | Name Plate found/not found/placed.              | nd/not fou            | nd/placed.                              | ιε <b>/</b> 00ε              |                |       |                  | 60, 6            |
| A. Aset in conc/rock                                                                                      | set in           | ı conc/roc                             | ck has been placed//                                          | has been placed/found, bearing" M from Mast/Plug/Pillar                                   | M from Mast                                     | t/Plug/Pill           | Les                                     | : / 04                       |                |       |                  | 7                |
| A. Aset in conc/rock                                                                                      | set in           | conc/roc                               | k has been placed/i                                           | has been placed/found, bearing"M                                                          | M from Mast/Plug/Pillar                         | :/Plug/Pill           | ar                                      | sź /                         |                |       |                  | <del>}</del> e / |
| 6. Aset in conc/rock                                                                                      | set in           | ι conc/roc                             | ok has been placed/1                                          | has been placed/found, bearing"M from Mast/Plug/Pillar                                    | M from Mast                                     | t/Plug/Pill           | Je                                      | S80                          |                |       |                  | 80               |
| 7. Aset in conc/rock                                                                                      | set in           | conc/roc                               |                                                               | has been placed/found, bearing                                                            | M from Mast/Plug/Pillar                         | t/Plug/Pill           | , m                                     | 270                          | +              |       |                  | 90               |
| Action required:                                                                                          |                  |                                        | ***************************************                       | 8. Action required:                                                                       |                                                 |                       | *************************************** | seo                          |                |       |                  | 100              |
| STANDPOINT:                                                                                               |                  |                                        |                                                               | STANDPOINT:                                                                               |                                                 |                       |                                         | O                            |                |       |                  |                  |
| Mark                                                                                                      | Dírection        | Horiz.<br>Distance                     | Height Difference                                             | Mark                                                                                      | Direction                                       | Horiz.<br>Distance    | Height Difference                       | 56                           |                |       |                  | 10 /             |
|                                                                                                           |                  |                                        | above standpt.                                                |                                                                                           |                                                 |                       | above<br>below standpt,                 | 540                          |                |       |                  | 120              |
|                                                                                                           |                  |                                        | above standpt.                                                |                                                                                           |                                                 |                       | above<br>below standpt.                 |                              |                |       |                  | _                |
|                                                                                                           |                  |                                        | above standpt.                                                |                                                                                           |                                                 |                       | above<br>below standpt.                 | <b>530</b>                   |                |       |                  | 130              |
|                                                                                                           |                  |                                        | above standpt.                                                |                                                                                           |                                                 |                       | ahove standpt.                          |                              |                |       |                  |                  |
|                                                                                                           |                  |                                        | above standpt.                                                |                                                                                           |                                                 |                       | above standpt.                          |                              |                |       |                  |                  |
|                                                                                                           | Ī                |                                        | above standpt.                                                |                                                                                           |                                                 |                       | above standpt.                          | SSE                          |                |       |                  | 46               |
|                                                                                                           |                  |                                        | above standpt.<br>below                                       |                                                                                           |                                                 |                       | above standpt.                          | 210 / 200                    | 0 / 190   180  | / 0/1 | 160 150          | 0                |
| Despend his Child II.                                                                                     | 101              |                                        |                                                               |                                                                                           | W                                               | Morad on II T. M. Can | M Card                                  |                              | Charles        |       |                  |                  |