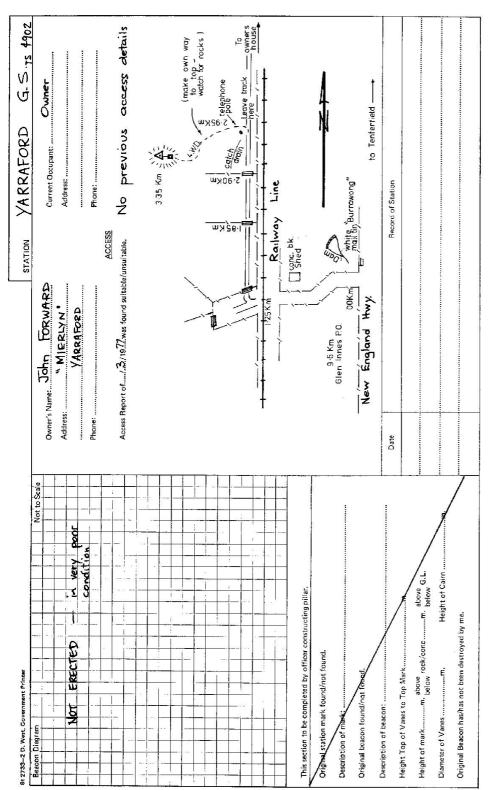

| -                         | 0 No.: 4902                                            |                                                  | DATE: March 77                       | FIELD BOOK: C. 168                             | 10 / 20 / 39' 7                                                                                                               | Not to Scale                  | 2                                     | 7                                                                    | 50                     | 6                                             | 6/                                                                                 | <u>,6</u>                          | ŝo                                  | GS HINKLER                           | 100                                                       |                        | 55M W 45966                | 120                        | §/,/                                           | 130                                     |                         | <u>6</u> 2              | 140                     | 170 160 150         |                                       |
|---------------------------|--------------------------------------------------------|--------------------------------------------------|--------------------------------------|------------------------------------------------|-------------------------------------------------------------------------------------------------------------------------------|-------------------------------|---------------------------------------|----------------------------------------------------------------------|------------------------|-----------------------------------------------|------------------------------------------------------------------------------------|------------------------------------|-------------------------------------|--------------------------------------|-----------------------------------------------------------|------------------------|----------------------------|----------------------------|------------------------------------------------|-----------------------------------------|-------------------------|-------------------------|-------------------------|---------------------|---------------------------------------|
|                           | STATION: G.S. YARRAFORD                                | 250 000 GRAFTON                                  | NSPECTED BY: G. Gunsberger           |                                                | 330 \ 340 \ 350   360                                                                                                         | Station Diggram North         |                                       |                                                                      |                        |                                               |                                                                                    |                                    |                                     | Trig. Plug ta +                      | /                                                         | _                      | /                          |                            | 434                                            | 100                                     | 54                      | k ·                     | •                       | / 200 / 190 / 180 / | Checked                               |
|                           |                                                        | ot apply SALE 1:250 000                          |                                      | AUTHORITY:                                     |                                                                                                                               | 920                           |                                       |                                                                      | not found/placed.      | 00                                            |                                                                                    | 1                                  | ug/Pillar                           | ug/Pillar                            | Seo 1                                                     | 20                     | Horiz. Height Difference   | below standpt              | ebove<br>below standpt.                        | sbove<br>beitaw standpt.                | above standpt.          |                         | below standpt.          | helow standpt 210   | Noted on U.T.M. Card                  |
| GEODETIC SURVEY OF N.S.W. | GEODETIC STATION RECONNAISSANCE and MAINTENANCE REPORT | Note: Cross out word or words which do not apply | 1. Cleared by lanes bearing 2.5.4. M |                                                | 3. The station/pillar was unpiled/ <del>not unpiled/constructed on<math>Maf(Ch. 19.J.I.)</math></del> , dimensions now being: | Description of mark           | Mark is                               | Diameter of Vanes (vertical)m.                                       |                        | piled)                                        | 4. ASS.Mset in eenecteck has been placed/fournd, bearing[25°M from Wart/Plug/PHHar | A                                  | A                                   | <ol> <li>A</li></ol>                 | Vanes OK.                                                 | STANDPOINT: S3M        | Mark Direction D           | S. Fletcher CB1 0° 00' 00" | . Yarraford (07 09' 06                         | Move standat G.S. Hinkler CB1 218°1B'55 |                         |                         |                         |                     | Net A Noted                           |
| אודץ                      | GEODETIC STATION RE                                    | Note:                                            | + M, 4+ M, 196 M, 198                | inted white & black respectively.              | ed/ <del>aot unpiled/constructed on</del>                                                                                     | should be explicit, e.g., S/9 | n. above rock/concrete; Ma            | Height of Top Vanes to Top Mark/ <del>Pillar plate</del> Seebelow.m. | m. Diameter of Cairnm. | Length of Mastm. (approximate if not unpiled) | et in <del>cons/teck</del> has been placed/ <del>fou</del>                         | t in conc/rock has been placed/fou | t in conc/rock has been placed/four | rt in conc/rock has been placed/four | B. Action required: New Mast required (rotten); Vanes OK. | 9                      | Distance Height Difference |                            | 33' 15.907 0.771 helow standard G.S. Yarraford | above standpt. 6.5                      | above standpt.<br>bolow | ahove standpt.<br>below | above standpt.<br>below |                     | (D.M.R) Checked:                      |
| CENTRAL MAPPING AUTHORITY |                                                        | Description:                                     | 1. Cleared by lanes bearing 3.       | 2. M <del>art &amp; Vanos have boon pa</del> i | 3. The station/pillar was unpil                                                                                               | Description of markRoff       | Height of markm. above rock/concrete; | Height of Top Vanes to Top                                           | Height of Cairnm.      | Length of Mast                                | 4. A. SSM                                                                          | 5. Ase                             | 6. Ase                              | 7. Aso                               | B. Action required:New                                    | STANDPOINT: Trig. Plug | Mark                       | PM 45965 BTI 0. 00' 00"    | SSM 265" 53' 33'                               |                                         |                         |                         |                         |                     | Prepared by: R. DANIDSON<br>St 2733-1 |