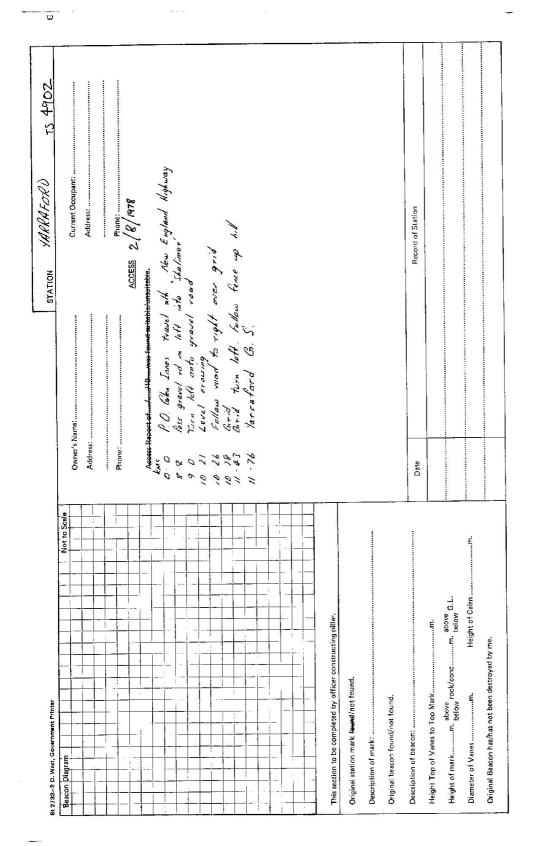

-----

- - -

|                                | GE                                                                                                         | ODETIC STATION F                | GEODETIC STATION RECONNAISSANCE and MAINTENANCE REPORT | nd MAINTEN/                        | ANCE REPC                     | RT                       | STATION:                     | YARRAFORD           | CORU)                               | No.: 7                                    | No.: TS 4902 |
|--------------------------------|------------------------------------------------------------------------------------------------------------|---------------------------------|--------------------------------------------------------|------------------------------------|-------------------------------|--------------------------|------------------------------|---------------------|-------------------------------------|-------------------------------------------|--------------|
| Description:                   |                                                                                                            |                                 | Note: Cross aut word or words which do not apply       | ords which do                      | not apply                     |                          | MAP SHEET<br>SCALE 1:250 000 |                     | GRAFTON                             |                                           |              |
| 1. Cleared by lane             | Cleared by lanes bearing                                                                                   |                                 | from Trig. Mast                                        | fram Tri                           | g. Mast                       |                          | INSPECTED BY:                | 17                  | FANNING                             | DATE: 2/8                                 | 18/78        |
| . Mast & Vanes h               | 2. Mast & Vanes have been painted white & fd                                                               | & black respectively.           |                                                        |                                    |                               |                          | AUTHORITY:                   | C.M.                | A.                                  | FIELD BOOK:                               |              |
| 3. The station/ <del>pil</del> | The station/ <del>piller</del> was unpiled/not <del>un</del> piled/ <del>oonstructed o</del> n             | led/ <del>oonstructod o</del> n |                                                        | ., dimensions r                    | ιοw being:                    |                          | 330 3                        | 340 350             | 360 10                              | 2                                         | 30/          |
| Description of I               | Description of markshould be explicit, e.g., S/Steel Pillar Plate, Steel plug, Brass plug, Bolt, G.I. Pipe | ould be explicit, e.g.,         | S/Steel Pillar Plate, Ste                              | el plug, Brass p                   | olug, Bolt, G                 | .I. Pipe                 | Station Diagram              |                     | Hay North                           | Not to Scele                              | 0            |
| Height of mark                 | Height of markm                                                                                            |                                 | Mark isBetow G.L.                                      | iove G.L.                          |                               |                          |                              |                     | >                                   |                                           |              |
| Height of Top                  | Height of Top Vanes to Top Mark/Pillar p                                                                   | r platem.                       |                                                        | Diameter of Vanes (vertical)m.     | ical)                         | Ë.                       | 0                            |                     |                                     |                                           |              |
| Height of Cairn                | Height of Cairnm.                                                                                          | Diameter of Cairnm.             |                                                        | Name Plate found/not found/placed. | id/not found                  | /placed.                 | Ball                         |                     |                                     |                                           |              |
| Length of Mast                 | Length of Mastm.                                                                                           | (approximate if not unpiled)    | unpiled)                                               |                                    |                               |                          | 00E                          |                     |                                     | 1                                         | <0, in .     |
| 4. A.                          | Aset in conc/rock has been placed/found, bearing                                                           | ock has been placed/fo          | ound, bearing                                          |                                    | from Mast/Plug/PillarNo marks | lo marks                 | <u>-</u> ,.                  | 123                 |                                     | 1 1                                       |              |
| 5. A                           | Aset in conc/rock                                                                                          |                                 | has been placed/found, bearing <sup>a</sup> M          |                                    | from Mast/Plug/Pillar         | found                    | 5Z /                         | 'n                  | ,<br>Ç                              | 514 "1" " " " " " " " " " " " " " " " " " | 1            |
| Α                              | 6. A                                                                                                       | ock has been placed/fo          | ound, bearing                                          | M from Mast/Plug/Pillar            | /Plug/Pillar                  | <b>F</b>                 | oşz                          | 54.<br>54.<br>5     |                                     | . Harris                                  | L            |
| A                              | 7. A bearingset in conc/rock has been placed/found, bearing                                                | ock has been placed/fo          | ound, bearing <sup>a</sup>                             |                                    | from Mast/Plug/Pillar         |                          | 042                          | clean ng<br>reguind | <br>,≸<br>}                         | Her CS                                    | 3            |
| Action required                | 8. Action required: 2002 clearing 1. new Priller                                                           | ing were all                    | ar, I sat mark                                         |                                    |                               |                          | 560                          |                     |                                     | 4-5-6                                     | ε            |
| STANDPOINT:                    | *                                                                                                          |                                 | STANDPOINT:                                            |                                    |                               |                          | 10                           |                     | <del></del> . 1                     |                                           |              |
| Mark                           | Direction Distance                                                                                         | Height Differance               | Mark                                                   | Direction                          | Horiz.<br>Distance H          | Height Difference        | 52 /                         |                     |                                     |                                           |              |
|                                |                                                                                                            | above standpt.<br>below         |                                                        |                                    |                               | above standpt.           | 540                          |                     |                                     |                                           |              |
|                                |                                                                                                            | ahove standpt.<br>Felow         |                                                        |                                    |                               | above<br>below standpt.  |                              |                     | 1117                                |                                           |              |
|                                |                                                                                                            | above standpt.<br>below         |                                                        |                                    | _                             | above standpt.           | 530                          | 13.0                | Visi<br>Poin                        |                                           |              |
|                                |                                                                                                            | above standpt.<br>below         |                                                        |                                    |                               | above standpt.<br>below  | ~                            | p: II               | 0. 10.<br>1 40<br>6 10. (<br>1 regs |                                           |              |
|                                |                                                                                                            | above stundpt.                  |                                                        |                                    |                               | anove<br>below, standpt, |                              | a/)                 | Act                                 |                                           |              |
|                                |                                                                                                            | above standpt.<br>helow         |                                                        |                                    |                               | below standpt.           | ,<br>52(                     |                     | :4.1e<br>7 <b>Me</b> c              |                                           |              |
|                                |                                                                                                            | above standpt.<br>betow         | C                                                      |                                    |                               | above standpt.           | 210 / 2                      | 2001 / 002          | 180                                 | 1/10 160                                  | 150          |
| Pronsrod hu-                   | - /                                                                                                        |                                 | 1 10 1 1                                               |                                    | • H H H                       |                          |                              |                     |                                     |                                           |              |