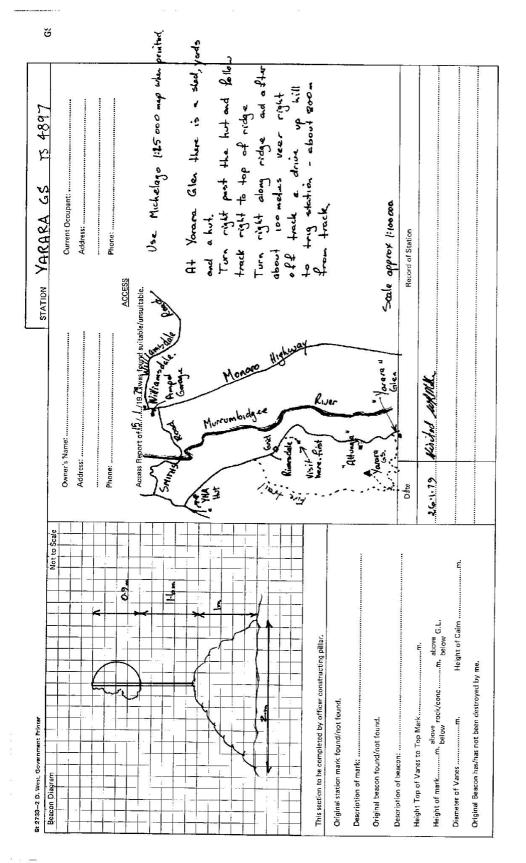

|                                   |                                                     |                    |                                                |                                                                                                            |                                    |                      | L                       |                 |                    |          |               |
|-----------------------------------|-----------------------------------------------------|--------------------|------------------------------------------------|------------------------------------------------------------------------------------------------------------|------------------------------------|----------------------|-------------------------|-----------------|--------------------|----------|---------------|
|                                   |                                                     | Cu                 | DETIC STATION                                  | GEODETIC STATION BECONNAISSANCE and MAINTENANCE REPORT                                                     | SOU MAINITEN                       | ANCE BEI             | ровт                    | STATION: Y      | STATION: YARARA    | J.<br>U  | No.: 4.007    |
| Description:                      |                                                     |                    | Vi                                             | Note: Crass out word or words which do not and                                                             | words which do                     | ant and              |                         | MAP SHEET       | MAP SHEET CANBERRA | RA       |               |
| . Cleared by la                   | 1. Cleared by lanes bearing                         |                    |                                                | Leterrect mast                                                                                             | from Tri                           | ig. Mast             | <u> </u>                | INSPECTED BY:   | W. MILLER          |          | DATE: 15-1-79 |
| 2. Mast & Vane:                   | 2. Mast & Vanes have been painted white &           | ed white &         | black respectively.                            |                                                                                                            |                                    |                      | 1                       | AUTHORITY:      | CMB                | EIE      | FIELD BOOK:   |
| <ol> <li>The station/p</li> </ol> | uillar was <del>unpiled</del> y                     | 'not unpile        | d/ <del>oonstructe</del> d on.                 | The station/pillar was unpilee/not unpiled/oonstructed on                                                  | 2, dimensions                      | now being            | <u>r</u>                | 330 34          | 340 350 360        | / 01 / 0 | 20 / 30'      |
| Description o                     | of mark                                             | nous               | ld be explicit, e.g.                           | Description of markshould be explicit, e.g., S/Steel Pillar Plate, Steel plug, Brass plug, Bolt, G.I. Pipe | teel plug, Brass                   | plug, Bolt,          |                         | Station Disgram | Morth              | E        | Not to Scale  |
| Height of ma                      | Height of markm. m. <sup>above</sup> rock/concrete; | above rock/o       | concrete;                                      | Mark is                                                                                                    | above G.L.                         |                      |                         |                 |                    |          |               |
| Height of To                      | p Vanes to Top M                                    | lark/Pillar p      | Height of Top Vanes to Top Mark/Pillar platem. |                                                                                                            | Diameter of Vanes {vertical}m.     | tical)               |                         | 0               |                    |          |               |
| Height of Cai                     | Height of Cairnh                                    | <b>.</b>           | Diameter of C                                  | Diameter of Cairn                                                                                          | Name Plate found/not found/placed. | nd/not fou           |                         | 16 ,            |                    |          |               |
| Length of Ma                      | ast                                                 | 5m. (s             | Length of Mast                                 | t unpiled)                                                                                                 |                                    |                      |                         | DOE             |                    |          |               |
| I. A.                             | in set in                                           | n conc/rocl        | k has been placed                              | 4. A                                                                                                       | <sup>o</sup> M from Mast           | t/Plug/Pills         |                         | 700             |                    |          |               |
| 5. A                              | set i                                               | n conc/rocl        | k has been placed,                             | A                                                                                                          | .°M from Mast                      | t/Plug/Pille         | <u> </u>                | 7               |                    |          |               |
| 6. A                              | in set in                                           | n conc/roc         | k has been placed,                             | A                                                                                                          | .°M from Mast                      | t/Piug/Piila         |                         | 580             |                    | LINDE    | TINDERRY 65   |
| 7. A                              | set i                                               | n conc/rocl        | k has been placed,                             | A                                                                                                          | <sup>a</sup> M from Mast           | t/Plug/Pilla         |                         | 0/.7            | Ŧ                  |          | Com a 64      |
| 3. Action requir                  | red:                                                |                    |                                                | 8. Action required:                                                                                        |                                    |                      | <u> </u>                | 560             |                    |          |               |
| STANDPOINT:                       |                                                     |                    |                                                | STANDPOINT:                                                                                                |                                    |                      |                         | 100             |                    |          |               |
| Mark                              | Direction                                           | Horiz.<br>Distarce | Height Difference                              | Mark                                                                                                       | Direction                          | Horíz.<br>Distence   | Height Difference       | 7               |                    |          |               |
|                                   |                                                     |                    | above standpt<br>below                         |                                                                                                            |                                    |                      | 1                       | 540             |                    |          |               |
|                                   | -                                                   |                    | above standpt.<br>helow                        |                                                                                                            | 1                                  |                      |                         |                 |                    |          |               |
|                                   |                                                     |                    | above standpt.<br>below                        |                                                                                                            |                                    |                      |                         | 530             |                    |          |               |
|                                   |                                                     |                    | sbove standpt.<br>below                        |                                                                                                            |                                    |                      | above standpt.          | ~               |                    |          |               |
|                                   |                                                     |                    | sbove standpt.                                 |                                                                                                            |                                    |                      | above standpt.          | ~               |                    |          |               |
|                                   |                                                     |                    | above standpt.<br>below                        |                                                                                                            |                                    |                      | below standpt. N        | 77              |                    |          |               |
|                                   |                                                     |                    | above standpt.                                 |                                                                                                            |                                    |                      | above standpt.<br>betow | 210 / 20        | zdo / 190 / 18     | 180 1 70 | 160 150       |
| Prepared hy:                      | . Intelli                                           |                    |                                                |                                                                                                            | W.                                 | Moned on H.T.M. Card | M Card                  |                 | Cherked            |          |               |