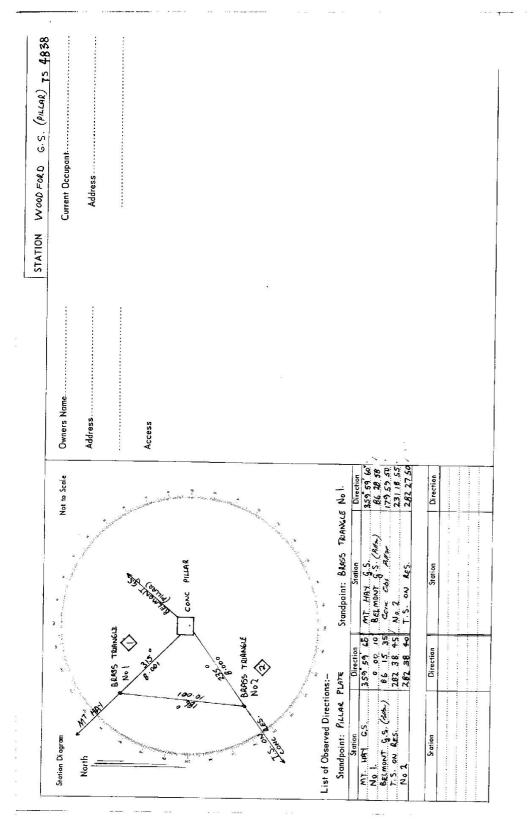

|   |                                                                                    | Integration Survey of N.S.W.                                                                              |                         |                                                                                                                                                                                                                                                                                                                                                                                                                                                                                                                                                                                                                                                                                                                                                                                                                                                                                                                                                                                                                                                                                                                                                                                                                                                                                                                                                                                                                                                                                                                                                                                                                                                                                                                                                                                                                                                                                                                                                                                                                                                                                                                               | 75- (B B |
|---|------------------------------------------------------------------------------------|-----------------------------------------------------------------------------------------------------------|-------------------------|-------------------------------------------------------------------------------------------------------------------------------------------------------------------------------------------------------------------------------------------------------------------------------------------------------------------------------------------------------------------------------------------------------------------------------------------------------------------------------------------------------------------------------------------------------------------------------------------------------------------------------------------------------------------------------------------------------------------------------------------------------------------------------------------------------------------------------------------------------------------------------------------------------------------------------------------------------------------------------------------------------------------------------------------------------------------------------------------------------------------------------------------------------------------------------------------------------------------------------------------------------------------------------------------------------------------------------------------------------------------------------------------------------------------------------------------------------------------------------------------------------------------------------------------------------------------------------------------------------------------------------------------------------------------------------------------------------------------------------------------------------------------------------------------------------------------------------------------------------------------------------------------------------------------------------------------------------------------------------------------------------------------------------------------------------------------------------------------------------------------------------|----------|
|   | Department of Lands                                                                | RECONNAISSANCE and MAINTENANCE REPORT 4838                                                                | 338 STATION WOORNO(P)   | TS. 4638                                                                                                                                                                                                                                                                                                                                                                                                                                                                                                                                                                                                                                                                                                                                                                                                                                                                                                                                                                                                                                                                                                                                                                                                                                                                                                                                                                                                                                                                                                                                                                                                                                                                                                                                                                                                                                                                                                                                                                                                                                                                                                                      | 838      |
|   | This Trig. Station has been:-                                                      | Note: Cross out word or words which do not apply                                                          | Co: COOK i              | Ph: LINDEN                                                                                                                                                                                                                                                                                                                                                                                                                                                                                                                                                                                                                                                                                                                                                                                                                                                                                                                                                                                                                                                                                                                                                                                                                                                                                                                                                                                                                                                                                                                                                                                                                                                                                                                                                                                                                                                                                                                                                                                                                                                                                                                    |          |
|   |                                                                                    |                                                                                                           | Map Sheet: KATDOM BA    | NTH Nº: 2330                                                                                                                                                                                                                                                                                                                                                                                                                                                                                                                                                                                                                                                                                                                                                                                                                                                                                                                                                                                                                                                                                                                                                                                                                                                                                                                                                                                                                                                                                                                                                                                                                                                                                                                                                                                                                                                                                                                                                                                                                                                                                                                  |          |
|   | <ol> <li>Completely cleared to permit 360° vision to surrounding Irigs.</li> </ol> | o surrounding Trigs.                                                                                      | Inspected by: L.M. HAYB | Date: JUNE 1975                                                                                                                                                                                                                                                                                                                                                                                                                                                                                                                                                                                                                                                                                                                                                                                                                                                                                                                                                                                                                                                                                                                                                                                                                                                                                                                                                                                                                                                                                                                                                                                                                                                                                                                                                                                                                                                                                                                                                                                                                                                                                                               | 75       |
|   | 2. Cleared by lanes bearing                                                        | from Trig. Mast                                                                                           | Authority DEPT OF LANDS | Field Book: Gel 34                                                                                                                                                                                                                                                                                                                                                                                                                                                                                                                                                                                                                                                                                                                                                                                                                                                                                                                                                                                                                                                                                                                                                                                                                                                                                                                                                                                                                                                                                                                                                                                                                                                                                                                                                                                                                                                                                                                                                                                                                                                                                                            | 4 34     |
|   | 3. Trig. Mast & Vanes have been painted white & black respectively.                | te & black respectively.                                                                                  | Beacon Diagram          | Not to Scale                                                                                                                                                                                                                                                                                                                                                                                                                                                                                                                                                                                                                                                                                                                                                                                                                                                                                                                                                                                                                                                                                                                                                                                                                                                                                                                                                                                                                                                                                                                                                                                                                                                                                                                                                                                                                                                                                                                                                                                                                                                                                                                  | Scale    |
|   | 4. The Trig. was unpiled/ <del>not unpiled</del> , dimensions now being:           | ions now being:                                                                                           | ۰ <b>۲</b>              |                                                                                                                                                                                                                                                                                                                                                                                                                                                                                                                                                                                                                                                                                                                                                                                                                                                                                                                                                                                                                                                                                                                                                                                                                                                                                                                                                                                                                                                                                                                                                                                                                                                                                                                                                                                                                                                                                                                                                                                                                                                                                                                               |          |
|   | Description of mark STEEL RILM with                                                | Description of mark                                                                                       |                         |                                                                                                                                                                                                                                                                                                                                                                                                                                                                                                                                                                                                                                                                                                                                                                                                                                                                                                                                                                                                                                                                                                                                                                                                                                                                                                                                                                                                                                                                                                                                                                                                                                                                                                                                                                                                                                                                                                                                                                                                                                                                                                                               | e        |
|   | Height of mark                                                                     | we week/entrede 1.36m above G.L.                                                                          |                         |                                                                                                                                                                                                                                                                                                                                                                                                                                                                                                                                                                                                                                                                                                                                                                                                                                                                                                                                                                                                                                                                                                                                                                                                                                                                                                                                                                                                                                                                                                                                                                                                                                                                                                                                                                                                                                                                                                                                                                                                                                                                                                                               |          |
|   | Height of Top Vanes ta T <del>op Mar</del> k/Top pillar plate3:2.6                 | m Diameter                                                                                                |                         |                                                                                                                                                                                                                                                                                                                                                                                                                                                                                                                                                                                                                                                                                                                                                                                                                                                                                                                                                                                                                                                                                                                                                                                                                                                                                                                                                                                                                                                                                                                                                                                                                                                                                                                                                                                                                                                                                                                                                                                                                                                                                                                               | 1        |
|   | Height of Cairn                                                                    | Diameter of Cairn                                                                                         |                         |                                                                                                                                                                                                                                                                                                                                                                                                                                                                                                                                                                                                                                                                                                                                                                                                                                                                                                                                                                                                                                                                                                                                                                                                                                                                                                                                                                                                                                                                                                                                                                                                                                                                                                                                                                                                                                                                                                                                                                                                                                                                                                                               | 8        |
|   | Length of MastO. 60m. (o <del>pproximate if not unpile</del> d)                    | <del>kimata if not unpila</del> d)                                                                        |                         | +                                                                                                                                                                                                                                                                                                                                                                                                                                                                                                                                                                                                                                                                                                                                                                                                                                                                                                                                                                                                                                                                                                                                                                                                                                                                                                                                                                                                                                                                                                                                                                                                                                                                                                                                                                                                                                                                                                                                                                                                                                                                                                                             |          |
|   | 5. A Golfed Mith leet in conc/rock has been placed/fd & 0000 m.                    | <mark>iaced</mark> ∕fd <u>&amp;.000</u> .m. bearing31.8 <sup>®</sup> M from Trig. <del>Mast</del> /pillar |                         | Shel Queen 100                                                                                                                                                                                                                                                                                                                                                                                                                                                                                                                                                                                                                                                                                                                                                                                                                                                                                                                                                                                                                                                                                                                                                                                                                                                                                                                                                                                                                                                                                                                                                                                                                                                                                                                                                                                                                                                                                                                                                                                                                                                                                                                | 5 - 52   |
|   | 6. A. Coffor Mit. Cset in conc. Soft has been placed/fd . 7:328 m.                 | bearing 240                                                                                               |                         | _                                                                                                                                                                                                                                                                                                                                                                                                                                                                                                                                                                                                                                                                                                                                                                                                                                                                                                                                                                                                                                                                                                                                                                                                                                                                                                                                                                                                                                                                                                                                                                                                                                                                                                                                                                                                                                                                                                                                                                                                                                                                                                                             |          |
|   | 7. Abrillhated Kinks. set in Cataly soil has been placed/td.1.332.m.               | bearing_205                                                                                               |                         |                                                                                                                                                                                                                                                                                                                                                                                                                                                                                                                                                                                                                                                                                                                                                                                                                                                                                                                                                                                                                                                                                                                                                                                                                                                                                                                                                                                                                                                                                                                                                                                                                                                                                                                                                                                                                                                                                                                                                                                                                                                                                                                               |          |
|   | 8. Aset in conc/rock has been placed/tdm.                                          | bearing                                                                                                   |                         | 1:26                                                                                                                                                                                                                                                                                                                                                                                                                                                                                                                                                                                                                                                                                                                                                                                                                                                                                                                                                                                                                                                                                                                                                                                                                                                                                                                                                                                                                                                                                                                                                                                                                                                                                                                                                                                                                                                                                                                                                                                                                                                                                                                          |          |
|   | 9. Connection Cara Naul to Naul bet laws: bearing                                  | m. bearing9M                                                                                              |                         | children of the second | 10       |
|   | 10. Connection Conta Nue 1. to Cather Mut. 2: 10:004. m. bearing                   | L m. bearing                                                                                              | <b>—</b> /              |                                                                                                                                                                                                                                                                                                                                                                                                                                                                                                                                                                                                                                                                                                                                                                                                                                                                                                                                                                                                                                                                                                                                                                                                                                                                                                                                                                                                                                                                                                                                                                                                                                                                                                                                                                                                                                                                                                                                                                                                                                                                                                                               | ┢╼       |
|   | 11. Connectiontoto                                                                 | m. bearing                                                                                                | Date                    | Barned of Station                                                                                                                                                                                                                                                                                                                                                                                                                                                                                                                                                                                                                                                                                                                                                                                                                                                                                                                                                                                                                                                                                                                                                                                                                                                                                                                                                                                                                                                                                                                                                                                                                                                                                                                                                                                                                                                                                                                                                                                                                                                                                                             |          |
|   | 12. Connectionto ;                                                                 |                                                                                                           |                         |                                                                                                                                                                                                                                                                                                                                                                                                                                                                                                                                                                                                                                                                                                                                                                                                                                                                                                                                                                                                                                                                                                                                                                                                                                                                                                                                                                                                                                                                                                                                                                                                                                                                                                                                                                                                                                                                                                                                                                                                                                                                                                                               |          |
|   | 13. Diff. Ht. Cooper Will. 1. is. 1.50. m. below                                   |                                                                                                           |                         |                                                                                                                                                                                                                                                                                                                                                                                                                                                                                                                                                                                                                                                                                                                                                                                                                                                                                                                                                                                                                                                                                                                                                                                                                                                                                                                                                                                                                                                                                                                                                                                                                                                                                                                                                                                                                                                                                                                                                                                                                                                                                                                               |          |
|   | 14. Diff. Ht. Coffan Malt. 2. is 1.21. m. more                                     | I. m. ame Shel Alla Plats                                                                                 |                         |                                                                                                                                                                                                                                                                                                                                                                                                                                                                                                                                                                                                                                                                                                                                                                                                                                                                                                                                                                                                                                                                                                                                                                                                                                                                                                                                                                                                                                                                                                                                                                                                                                                                                                                                                                                                                                                                                                                                                                                                                                                                                                                               |          |
|   | 15. Diff. H1. Drill hak & Winks is 1: 37. m. and                                   | 7 m. surve Speel Rils, Piste                                                                              |                         |                                                                                                                                                                                                                                                                                                                                                                                                                                                                                                                                                                                                                                                                                                                                                                                                                                                                                                                                                                                                                                                                                                                                                                                                                                                                                                                                                                                                                                                                                                                                                                                                                                                                                                                                                                                                                                                                                                                                                                                                                                                                                                                               |          |
|   | 16. Diff. Ht                                                                       |                                                                                                           |                         |                                                                                                                                                                                                                                                                                                                                                                                                                                                                                                                                                                                                                                                                                                                                                                                                                                                                                                                                                                                                                                                                                                                                                                                                                                                                                                                                                                                                                                                                                                                                                                                                                                                                                                                                                                                                                                                                                                                                                                                                                                                                                                                               |          |
|   | Propried by: A. HAYES, Checked:                                                    | ed: C.Strachtey D                                                                                         |                         |                                                                                                                                                                                                                                                                                                                                                                                                                                                                                                                                                                                                                                                                                                                                                                                                                                                                                                                                                                                                                                                                                                                                                                                                                                                                                                                                                                                                                                                                                                                                                                                                                                                                                                                                                                                                                                                                                                                                                                                                                                                                                                                               |          |
| 1 |                                                                                    |                                                                                                           |                         |                                                                                                                                                                                                                                                                                                                                                                                                                                                                                                                                                                                                                                                                                                                                                                                                                                                                                                                                                                                                                                                                                                                                                                                                                                                                                                                                                                                                                                                                                                                                                                                                                                                                                                                                                                                                                                                                                                                                                                                                                                                                                                                               |          |
|   |                                                                                    |                                                                                                           |                         |                                                                                                                                                                                                                                                                                                                                                                                                                                                                                                                                                                                                                                                                                                                                                                                                                                                                                                                                                                                                                                                                                                                                                                                                                                                                                                                                                                                                                                                                                                                                                                                                                                                                                                                                                                                                                                                                                                                                                                                                                                                                                                                               |          |
|   |                                                                                    |                                                                                                           | •0. s                   |                                                                                                                                                                                                                                                                                                                                                                                                                                                                                                                                                                                                                                                                                                                                                                                                                                                                                                                                                                                                                                                                                                                                                                                                                                                                                                                                                                                                                                                                                                                                                                                                                                                                                                                                                                                                                                                                                                                                                                                                                                                                                                                               |          |