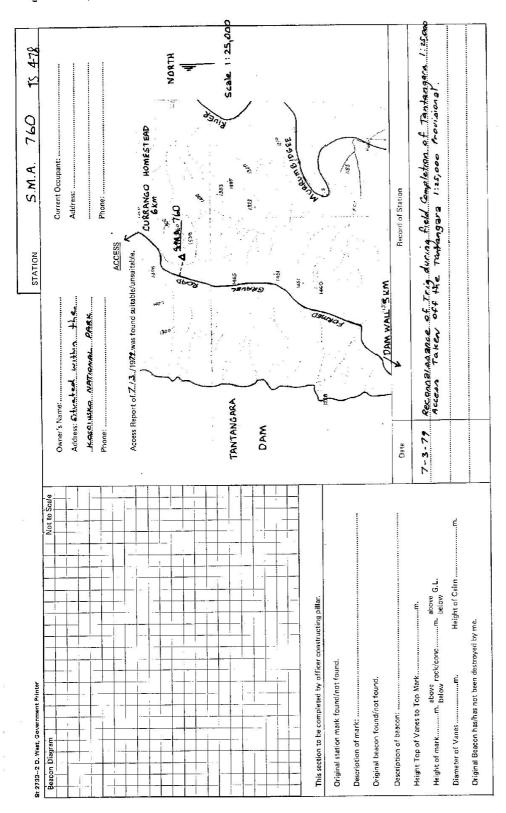

g., S/Steel Pillar Plate, Steel plug, Brass plug, Bolt, G.I. Pipe | Height of markm.m.m.below rock/concrete; M | Height of Top Vanes to Top Mark/Pillar plate | Height of Cairn  | Length of Mastm. (approximate if not unpiled) | 4. A                          | 5. Aset in conc/rock has been placed/found, bearing"M from Mast/Plug/Pillar | 6. Aset in conc/rock has been placed/found, bearing"M from Mast/Plug/Pillar | 7. Aset in conc/rock has been placed/found, bearing | 8. Action required: MART. and Ware E. Stra. Sallapeach. Successful by Light. Limber. 10 min. Walk | STANDPOINT: | Mark Direction Horiz. Height Difference | ndpus standp                       | apone standpt. | above standpt                     | athove standpt. | standor        | pelow | Thelrow<br>above<br>below              |