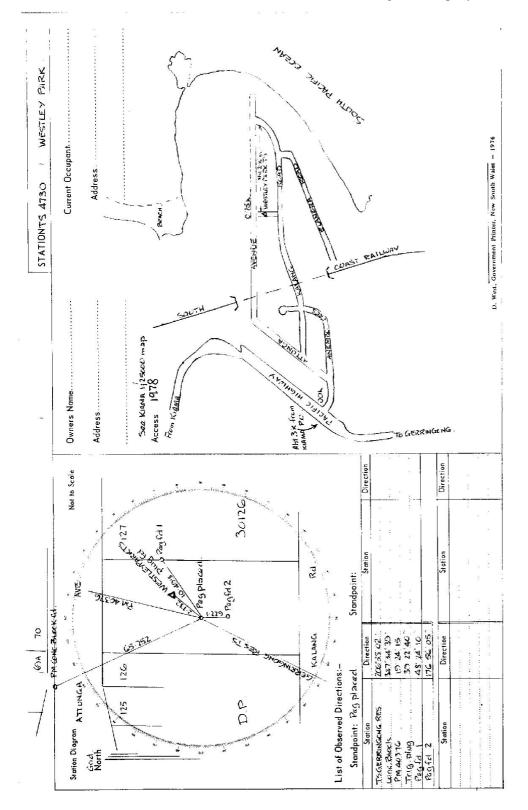

| Department of Lands                                                                             | PUTER AND ALL AND A MINTENANCE REPORT                                                                     | STATION TS 4730                      | WESTLEY PARK             |
|-------------------------------------------------------------------------------------------------|-----------------------------------------------------------------------------------------------------------|--------------------------------------|--------------------------|
| This Trig. Station has been:-                                                                   | Note: Cross out word or words which do not apply                                                          | Co: CANIDEN                          | Ph: KIAMA                |
|                                                                                                 |                                                                                                           | Map Sheet: KIAMA 1. 25000            | X0 No: 2028-1-5          |
| 1. Completely cleared to permit 360° vision to surrounding Trigs.                               | on to surrounding Trigs.                                                                                  | Inspected by: M W S & D B            | Date: 1973               |
| 2. Cleared by lanes bearing                                                                     | fram Trig. Mast                                                                                           | Authority integration Surveys Branch | Field Bo                 |
| 3. Tr <del>ig. Mast &amp; Vanos hove</del> been painted white & black <del>respectively</del> . | white & block <del>respectively</del> .                                                                   | Beacon Diagram                       | Pkt. 227<br>Not to Scale |
| <ol> <li>The Trig. was unpiled/not unpiled, dimensions now being:</li> </ol>                    | mensions now being:                                                                                       |                                      |                          |
| Description of markPlug.in.rec.b                                                                | Description of mark?!!49,110.1242.ksshould be explicit, e.g. Steel plug, Brass plug, Bolt,Concrete Pillor |                                      |                          |
| Height of mark                                                                                  | m atoxe rock/concrete                                                                                     |                                      |                          |
| Height of Top Vones to Top Mark Top pillor picte                                                | pitl <del>ar plate</del>                                                                                  |                                      |                          |
| H <del>eight of Caimm.</del>                                                                    | <del>Diame</del> ter of Cairn <b>m</b> .                                                                  |                                      |                          |
| L <del>ength of Mast</del>                                                                      | <del>(approximato if not unpilod</del> )                                                                  | Trug plug in ack fi                  | in and ful               |
| 5. A.P <u>acy</u> set in <del>conc/rock h</del> as be                                           | A.Pasyset in <del>concritock h</del> as been placed/44 2732.m. boaring 207                                | ふたま つち                               | Marchard Sover Islem on  |
| 6. Allow Bieck set in <del>con</del> c/soil has be                                              | Allors Dieckset in <del>con</del> e/soil has been p <del>lace</del> d 10 62232 m. bearing 336             |                                      |                          |
| 7. Aset in conc/soil has been placed/fdm. bearing.                                              | en placed/fdm. bearing                                                                                    |                                      |                          |
| 8. Aset in conc/rock has be                                                                     | Aset in conc/rock has been placed/1dm. bearing                                                            |                                      |                          |
| 9. Connection to to                                                                             | m. bearing                                                                                                |                                      |                          |
| 10. Connection to to                                                                            | m. bearing                                                                                                |                                      |                          |
| 11. Connectionto                                                                                | m. bearing                                                                                                | Dain 1                               |                          |
| 12. Connectionto                                                                                | m. bearing                                                                                                | 3 GAN & Applevel                     |                          |
| 13. Diff. Ht                                                                                    | ttt, above                                                                                                |                                      |                          |
| 14. Diff. Ht.                                                                                   | teksve<br>helove                                                                                          |                                      |                          |
| 15. Diff. Htis                                                                                  | TM above                                                                                                  |                                      |                          |
| 16. Diff. Ht. is                                                                                | Delow<br>TT, obove                                                                                        |                                      |                          |