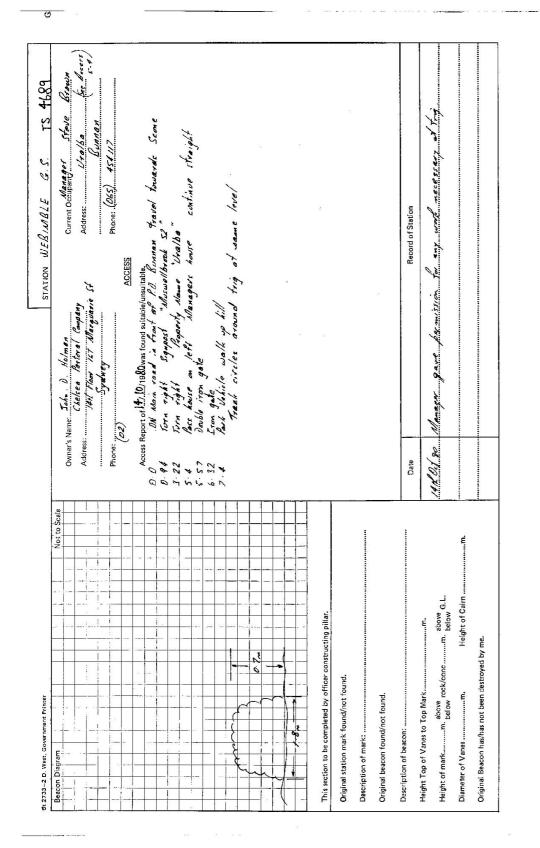

. .....

υ

\_\_ .\_\_\_

| 5 6  <br>  -      |                                                  |                                   |                       |                                                                                                                                                                |                     |                                                                                                                                                                                                                                    |                                                             |                      |                      |                                          |                              |                 |            | s         |       |                  |                |
|-------------------|--------------------------------------------------|-----------------------------------|-----------------------|----------------------------------------------------------------------------------------------------------------------------------------------------------------|---------------------|------------------------------------------------------------------------------------------------------------------------------------------------------------------------------------------------------------------------------------|-------------------------------------------------------------|----------------------|----------------------|------------------------------------------|------------------------------|-----------------|------------|-----------|-------|------------------|----------------|
| 80                |                                                  |                                   | GE(                   | DDETIC STATIC                                                                                                                                                  | ON RE               | GEODETIC STATION RECONNAISSANCE and MAINTENANCE REPORT                                                                                                                                                                             | IN MAINTER                                                  | NANCE R              | EPORT                |                                          | STATION:                     |                 | WEBINBLE   | Ē         |       | No.: 4           | 689            |
| 10                | Description:                                     |                                   |                       |                                                                                                                                                                | Note:               | Note: Cross out word or words which do not apply                                                                                                                                                                                   | vords which c                                               | fo not app           | 1y                   |                                          | MAP SHEET<br>SCALE 1:250 000 | 50 000          | SINGL      | SINGLETON |       |                  |                |
| 5                 | eared by lanes                                   | bearing                           | .0                    |                                                                                                                                                                |                     | 1. Cleared by lanes bearing                                                                                                                                                                                                        | from T                                                      | rig. Mast            |                      | 12                                       | INSPECTED BY:                |                 | T. FANNING | VING      | DATE: |                  | All Det 80     |
| 2. M <sub>č</sub> | ast & Vanes ha                                   | estroyed<br>ve been paints        | <del>ed white</del>   | 2. Mast & Vanes have been painted white & black respectively.                                                                                                  | ·γ <del>lou</del> i |                                                                                                                                                                                                                                    |                                                             |                      |                      |                                          | AUTHORITY: C.M.A.            | TY: C.M.        |            | 622 . MSN | ΒE    | FIELD BOOK: 1837 | 128.           |
| а.<br>Ц           | te station <del>/pille</del>                     | <del>,waa unpilad</del> y         | /not unpil            | ed/eonstructed                                                                                                                                                 | on                  | The station fpiller was unpiled/not unpiled/senstructed on                                                                                                                                                                         | , dimension                                                 | s now beir           | ;6r                  | 1                                        | dee                          | 340             | ~          | 360       | 1 91  | 20 / 3           | 30             |
| De                | escription of m                                  | ark                               | orts                  | vuld be explicit, (                                                                                                                                            | e.g., S/            | Description of markshould be explicit, e.g., S/Steel Pillar Plate, Steel plug, Brass plug, Bolt, G.I. Pipe                                                                                                                         | eel plug, Bras                                              | s plug, Bol          | it, G.I. Pi          |                                          | Station<br>Station           | Station Diagram |            | North     |       | Not to Scale     | 40             |
| He                | Height of markm. <sup>above</sup> rock/concrete; | μ.<br>                            | <sup>above</sup> rock | <td>M.</td> <td>Mark is</td> <td><sup>bove</sup> G.L.</td> <td></td> | M.                  | Mark is                                                                                                                                                                                                                            | <sup>bove</sup> G.L.                                        |                      |                      |                                          |                              |                 |            |           |       |                  |                |
| He                | Height of Top Vanes to Top Mark/Pillar           | anes to Top M                     | flark/Pilla           | r platem.                                                                                                                                                      | Ë.                  |                                                                                                                                                                                                                                    | Diameter of Vanes (vertical)m.                              | ertical)             |                      |                                          | 0                            |                 |            |           |       |                  | \_ <b>`</b>    |
| He                | Height of Caim                                   | 7                                 | 0.7.m.                |                                                                                                                                                                | of Cairr            | .m                                                                                                                                                                                                                                 | Name Plate <del>found</del> /not found/ <del>placed</del> . | und/not fo           | <del>ælq/</del> bruc | TI I                                     | 16 /                         |                 |            |           |       |                  | <u>io</u> , \  |
| Гe                | Length of Mastm.                                 |                                   | Ë                     | (approximate if not unpiled)                                                                                                                                   | f not ui            | npiled)                                                                                                                                                                                                                            |                                                             |                      |                      |                                          | 300                          |                 |            |           |       |                  | 9 <del>6</del> |
| 4. A.             | No witness                                       | merks fou                         | n conc/ro             | ick has been plac                                                                                                                                              | iced/foi            | الله المراجعة المعادة المعادة المعادية المعادية المعادية المعادية المعادية المعادية المعادية المعادية المعادية<br>المستحدينية المعادية ا | °M from Ma                                                  | sst/Plug/Pi          | llar                 |                                          | / 06                         |                 |            |           |       |                  |                |
| 5. A.             |                                                  | i set i                           | in conc/ro            | ick has been plac                                                                                                                                              | iced/foi            | A                                                                                                                                                                                                                                  | °M from Ma                                                  | ast/Plug/Pi          | llar                 | d                                        | ź /                          |                 |            |           |       |                  | <u>'P \</u>    |
| 6. A.             |                                                  | set i                             | in conc/ra            | ick has been plac                                                                                                                                              | iced/foi            | A                                                                                                                                                                                                                                  | °M from Ma                                                  | ast/Plug/Pi          | llar                 | - <i>(</i> ]                             | 092                          |                 |            |           |       |                  | \$0            |
| 7. A.             |                                                  | set i                             | in conc/rc            | sok has been plac                                                                                                                                              | iced/foi            | <ol> <li>A</li></ol>                                                                                                                                                                                                               | °M from M                                                   | sst/Plug/Pi          | llar                 |                                          | oźz                          | 21              |            | +         |       |                  | 90             |
| 8. Ac             | 8. Action required Te. be Telegated              | To be 7                           | relegate              | d                                                                                                                                                              |                     | <b>,</b>                                                                                                                                                                                                                           |                                                             |                      |                      |                                          | 560                          |                 |            |           |       |                  | 100            |
| STAI              | STANDPOINT:                                      |                                   | -                     |                                                                                                                                                                |                     | STANDPOINT:                                                                                                                                                                                                                        |                                                             |                      |                      | Ì                                        | \ 05                         |                 |            |           |       |                  |                |
| Dhserved Mark     | /Mark                                            | <i>Lt</i> , <i>d</i><br>Direction | Horiz.<br>Distance    | Height Difference                                                                                                                                              | ce                  | Mark                                                                                                                                                                                                                               | G Direction                                                 | Horiz.<br>Distance   |                      | Height Difference                        |                              |                 |            |           |       |                  | 10 /           |
| Bunnen            |                                                  | -8/                               | 7.9 4.4               | H& V above standpt                                                                                                                                             | fradbri             | Spotted Com                                                                                                                                                                                                                        | 149* 16                                                     | 1. Kue Not In        | terusible            | 1611 her Not Interversible below standpt | 540                          |                 |            |           |       |                  | 720            |
| Brawbey           | ž                                                | 55                                | 75                    | 4:4                                                                                                                                                            | andpt.              | above standpt. Myraluen                                                                                                                                                                                                            | 161                                                         | 5-1                  | 4.1                  | below standpt.                           | 0                            |                 |            |           |       |                  | /              |
| Cuan              | 7                                                | 62                                | 1.51                  | Hill above stan                                                                                                                                                | Indpt.              | below standpt.                                                                                                                                                                                                                     | 215                                                         | 12                   | 11.1                 | below standpt.                           | 53                           |                 |            |           |       |                  | 30             |
| Myall             |                                                  | 88                                | 19.2                  | Ma / above stan                                                                                                                                                | ndpt. M             | above standpt. Metrius                                                                                                                                                                                                             | 252                                                         | 22.5                 | by levels            | /ebelow standpt.                         | $\overline{\ }$              |                 |            |           |       |                  | /. <u></u>     |
| Ralkan            |                                                  | 139                               | 23.3                  | Hill below standpt.                                                                                                                                            | indpt. D.           | Diamond                                                                                                                                                                                                                            | \$18                                                        | 13.5 61              | " Profile            | Potrie above standpt.                    |                              |                 |            |           |       |                  | 14             |
| Manobala          | ala i                                            | 138                               | 14.7                  | Hill above standpt. Wet eid                                                                                                                                    | indpt. U            | leteid                                                                                                                                                                                                                             | 3,8                                                         | 8.62                 | 4.11                 | above standpt.                           | 22                           |                 |            |           |       |                  | Π              |
| Pinale            |                                                  | 147                               | 6.01                  | Hill above standpt.                                                                                                                                            |                     | Terell                                                                                                                                                                                                                             | 245                                                         | 22-4                 | Hill                 | above standpt.                           | 210                          | 200             | 190        | 180       | 1/20  | 160              | 150            |
|                   | Prepared by:                                     | 9 2 am                            | men 9.                | Checked:                                                                                                                                                       | ed: /               | 9 & Man                                                                                                                                                                                                                            |                                                             | Noted on U.T.M. Card | .T.M. Caro           | -                                        |                              |                 | Checked    | pi        |       |                  |                |