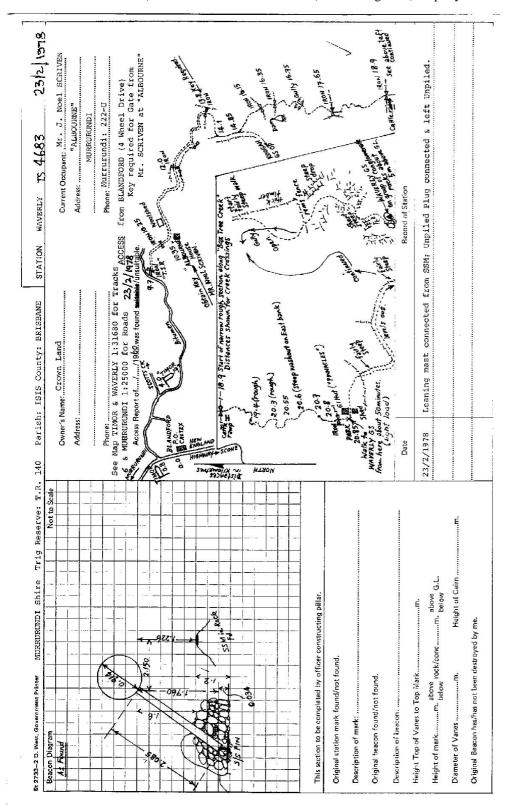

|                           | STATION: WAVERLY No.: 4683                             | MAP SHEET TANWORTH WAVERLY 1:31680<br>SCALE 1:250 000 SH 56-13 9134-III-S | INSPECTED BY: H.P. Jackson DATE: 23/2/1978 | AUTHORITY: Geodetic Survey CMA FIELD BOOK: 1627             | 330 340 350 360 10 20 30                                                                                                                                                                                                                                                                                                                                                                                                                                                                                                                                                                                                                                                                                                                                                                                                                                                                                                                                                                                                                                                                                                                                                                                                                                                                                                                                                                                                                                                                                                                                                                                                                                                                                                                                                                                                                                                                                                                                                                                                                                                                                                       | Station Diagram True North Not to Scale                                                      | ¥                                              | aou aou                                                          | و , ر                                         |                                             |                                                   | ~                               | 05/1<br>08Z                     | WAVERLY GS                            |                                                           | (Botton/Vanes)                            | /                  | 240                                  |                         | HEX                            | MM V           | N.E. G         |                  | 210 200 150 180 170 160 150 |
|---------------------------|--------------------------------------------------------|---------------------------------------------------------------------------|--------------------------------------------|-------------------------------------------------------------|--------------------------------------------------------------------------------------------------------------------------------------------------------------------------------------------------------------------------------------------------------------------------------------------------------------------------------------------------------------------------------------------------------------------------------------------------------------------------------------------------------------------------------------------------------------------------------------------------------------------------------------------------------------------------------------------------------------------------------------------------------------------------------------------------------------------------------------------------------------------------------------------------------------------------------------------------------------------------------------------------------------------------------------------------------------------------------------------------------------------------------------------------------------------------------------------------------------------------------------------------------------------------------------------------------------------------------------------------------------------------------------------------------------------------------------------------------------------------------------------------------------------------------------------------------------------------------------------------------------------------------------------------------------------------------------------------------------------------------------------------------------------------------------------------------------------------------------------------------------------------------------------------------------------------------------------------------------------------------------------------------------------------------------------------------------------------------------------------------------------------------|----------------------------------------------------------------------------------------------|------------------------------------------------|------------------------------------------------------------------|-----------------------------------------------|---------------------------------------------|---------------------------------------------------|---------------------------------|---------------------------------|---------------------------------------|-----------------------------------------------------------|-------------------------------------------|--------------------|--------------------------------------|-------------------------|--------------------------------|----------------|----------------|------------------|-----------------------------|
| L                         | REPORT                                                 | \(\lambda\)                                                               | of (2)                                     | _                                                           | eing:                                                                                                                                                                                                                                                                                                                                                                                                                                                                                                                                                                                                                                                                                                                                                                                                                                                                                                                                                                                                                                                                                                                                                                                                                                                                                                                                                                                                                                                                                                                                                                                                                                                                                                                                                                                                                                                                                                                                                                                                                                                                                                                          |                                                                                              | <del>-</del>                                   | 38 <b>1</b>                                                      | <del>/</del>                                  |                                             |                                                   | <i>l .L</i> .                   |                                 |                                       | t 1 day.                                                  |                                           | Height Difference  | 0.534 above standpr                  | above<br>helowy standpt | 1.760 above standpt.           | above standpt. |                | above standpt. N | acove standpt.              |
| EY OF N.S.W.              | d MAINTENANCE                                          | ords which do not a                                                       | Vanes found painted black (top %)          | & orange (bottom %)                                         | , dimensions now b                                                                                                                                                                                                                                                                                                                                                                                                                                                                                                                                                                                                                                                                                                                                                                                                                                                                                                                                                                                                                                                                                                                                                                                                                                                                                                                                                                                                                                                                                                                                                                                                                                                                                                                                                                                                                                                                                                                                                                                                                                                                                                             | el piug, <del>Brass plug, E</del>                                                            | ™ G.L.                                         | Diameter of Vanes (vertical) 0.914 m.                            | t<br>Name Plate found/not found/placed.       | Mast is not straight & needs replacing      | Vi from <del>Mass</del> t/Plug/ <del>Billas</del> | M from Mast/Plug/Pillar         | √ from Mast/Plug/Pillar         | M from Mast/Plug/                     | '-321'M estimat                                           | STANDPOINT: S/Steel PIN in Concrete Found | Direction Distance | 47.08 07 2.066                       | 47.09.50"               | 125'51' ? 1.125                | 143 47 22      | 318 51 10      | 0 26 33          | 36 03 04                    |
| GEODETIC SURVEY OF N.S.W. | GEODETIC STATION RECONNAISSANCE and MAINTENANCE REPORT | Note: Cross out word or words which do not apply                          | \ <u></u>                                  | [O 38                                                       | The station/piller was unpiled/sect unpiled/ | be explicit, e.g., <del>S/Stool Pillar Plate</del> , Steel plug, Bress plug, Bolt, G.I. Pipe | Mark is5.m. above G.L.                         | `                                                                | built in Rock cleft<br>Diameter of Cairnm. Na |                                             | as been placed/found, bearing35 °M                | as been placed/found, bearing"M | as been placed/found, bearing"M | A                                     | mber from: 196'-294'M; and: 313'-321'M estimated at 1 day | STANDPOINT: S/St                          | Mark               | S.S.M. in Rock Fd                    | WISSENSET GS            | ahove standpt. Mean MAST Found | HEXAM VALE GS  | KOOGAH GS OP   | TIMOR GS OP      | KIHI GS                     |
|                           | DETIC STATION                                          |                                                                           | ư: 295 - 312'M. Vane<br>Vane               | thack respectively                                          | d/constructed on?                                                                                                                                                                                                                                                                                                                                                                                                                                                                                                                                                                                                                                                                                                                                                                                                                                                                                                                                                                                                                                                                                                                                                                                                                                                                                                                                                                                                                                                                                                                                                                                                                                                                                                                                                                                                                                                                                                                                                                                                                                                                                                              |                                                                                              | 'concrete;                                     | 2.965                                                            | bu<br>Diameter of C                           | approximate if not                          | k has been place                                  |                                 |                                 | k has been placed/<br>eplace Mast, Re | timber from: 1                                            |                                           | Height Difference  | 1. 226above standpt.                 | above standpt.          | above standpt.                 | above standpt. | above standpt. | above standpt.   | above standpt.              |
| G AUTHORITY               | GEC                                                    | 5                                                                         | Cleared by lanes bearing.322195.Mt.        | 2. Mast & Vanschave boon pointed white & black napartively. | was unpiled/ <del>sact unpil</del>                                                                                                                                                                                                                                                                                                                                                                                                                                                                                                                                                                                                                                                                                                                                                                                                                                                                                                                                                                                                                                                                                                                                                                                                                                                                                                                                                                                                                                                                                                                                                                                                                                                                                                                                                                                                                                                                                                                                                                                                                                                                                             | Description of mark, Steel PLUGshould                                                        | Height of mark0.1034.x.m. above meek/concrete: | Height of Top Vanes to Top Mark/ <del>Piller place</del> 2.965m. | Height of Cairn1,2m.                          | Length of Mast (approximate if not unpiled) | Aset in seamy/rock                                | Aset in conc/rock ?             | Aset in conc/rock h             | Painting Vanes, Re                    | Action required: Clearing of light ti                     | STANDPOINT: S.S.M. in Rock Found          | Direction Distance |                                      | 47.09 50                | 143 48 10                      | 318 50 04      | 0 26 12        | 36, 02, 59       |                             |
| CENTRAL MAPPING AUTHORITY |                                                        | Description:                                                              | 1. Cleared by lanes b                      | 2. Mart & Varus have                                        | 3. The station/piller                                                                                                                                                                                                                                                                                                                                                                                                                                                                                                                                                                                                                                                                                                                                                                                                                                                                                                                                                                                                                                                                                                                                                                                                                                                                                                                                                                                                                                                                                                                                                                                                                                                                                                                                                                                                                                                                                                                                                                                                                                                                                                          | Description of mar                                                                           | Height of mark                                 | Height of Top Var                                                | Height of Cairn                               | Length of Mast                              | 4. A. S.S.M.                                      | 5. A                            | 6. A                            | 7. A                                  | 8. Action required:                                       | STANDPOINT: S.S.A                         | Mark               | Mean (Bottom/Vanes) 196°54'06" 2.150 | WISSENSET GS            | HEXAM VALE GS 1                | KOOGAH GS OP 3 | TIMOR GS OP    | KIHI GS          |                             |