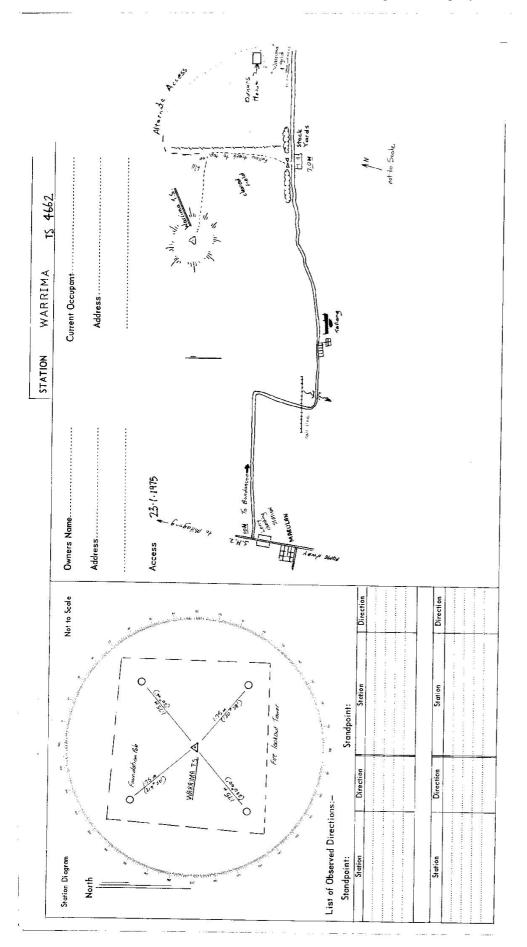

-----

-

\_\_\_\_\_

\_\_\_\_\_

\_\_\_\_\_

|                           | RT STATION: WAREAND G.S. No.: 4662                     | ų                                                | INSPECTED BY: N. L. Noreison DATE: 30/10/28 | AUTHORITY: C.M.A. FIELD BOOK: 170                             | 330 340 350 360 10 20 30                                     | 0Z                                                                                                                                                                                                                                                                                                                                                                                                                                                                                                                                                                                                                                                                                                                                    |                         | 0                                             | ¥<br>16                            | A GIPpe in seil was found | S. 65 m 196 m from poly              | 6Ź /                           | 08/2                                                                        | +                                    | 092                 | 0           | Height Difference          | below standar of | above standpt. Let to we d | above above telow standat, ov | above standpt, below tandpt | above standpt below | above standpt. 22       | above standof 210 210 100 100 100 100 100 100 |
|---------------------------|--------------------------------------------------------|--------------------------------------------------|---------------------------------------------|---------------------------------------------------------------|--------------------------------------------------------------|---------------------------------------------------------------------------------------------------------------------------------------------------------------------------------------------------------------------------------------------------------------------------------------------------------------------------------------------------------------------------------------------------------------------------------------------------------------------------------------------------------------------------------------------------------------------------------------------------------------------------------------------------------------------------------------------------------------------------------------|-------------------------|-----------------------------------------------|------------------------------------|---------------------------|--------------------------------------|--------------------------------|-----------------------------------------------------------------------------|--------------------------------------|---------------------|-------------|----------------------------|------------------|----------------------------|-------------------------------|-----------------------------|---------------------|-------------------------|-----------------------------------------------|
| GEODETIC SURVEY OF N.S.W. | E and MAINTENANCE REPOR                                | Note: Cross out word or words which do not apply | trom Trig. Mast                             |                                                               | , dimensions now being:                                      | Steel plug, Brass plug, Bolt, G.I.                                                                                                                                                                                                                                                                                                                                                                                                                                                                                                                                                                                                                                                                                                    | n. attore G.L.          | Diameter of Vanes (vertical)m.                | Name Plate found/not found/placed. |                           | <sup>o</sup> M from Mast/Plug/Pillar | from Mast/Plug/Pillar          | <sup>o</sup> M from Mast/Plug/Pillar                                        | <sup>o</sup> M from Mast/Plug/Pillar |                     |             | Direction Distance Hai     |                  |                            |                               |                             |                     |                         |                                               |
| GEODETIC S                | GEODETIC STATION RECONNAISSANCE and MAINTENANCE REPORT | Note: Cross out word c                           | from Trig. Mast                             | lack respectiveiy.                                            | constructed on19.                                            | be explicit, e.g., S/Steel Pillar Plate,                                                                                                                                                                                                                                                                                                                                                                                                                                                                                                                                                                                                                                                                                              | Mark is Tm. attyle G.L. |                                               | Diapteter of Cairnm.               | proximate if not unpiled) | has been placed/found, bearing       | has been placed/found, bearing | has been placed/found, bearing                                              | has been placed/found, bearing       |                     | STANDPOINT: | Height Ditference Mark     | above standpt    | above standpt.             | above standpt.<br>below       | above standpt.<br>below     | above standpt.      | above standpt.<br>below | above standat.                                |
| CENTRAL MAPPING AUTHORITY | GEODE                                                  |                                                  | 1. Cleared by lanes bearing                 | 2. Mast & Vanes have been painted white & black respectively. | 3. The station/pillar was unpiled/not unpiled/constructed on | Description of mark المستعدية المستحدين المستقلم الم | Height of mark          | Height of Top Vanes to Top Mark/Pillar platem | Height of Cairnm.                  | Length of Mastm           | 4. A                                 | 5. Aset in conc/rock h         | 6. Aset in conc/rock has been placed/found, bearingoM from Mast/Plug/Pillar | 7. Aset in conc/rock h               | 8. Action required: | STANDPOINT: | Mark Direction Distance He |                  |                            |                               |                             |                     |                         | (                                             |

\_\_\_\_

|                                                                     | RECONNAISSANCE and MAINTENANCE REPORT                                                   | STATION         | T < 1// .         | 11000            |
|---------------------------------------------------------------------|-----------------------------------------------------------------------------------------|-----------------|-------------------|------------------|
| This Trig. Station has been:-                                       | Note. Cross out word or words which do not apply                                        | Cr<br>Cr        | CAMPEN Ph: WI     | Phi WINGELLO     |
| · · · · · · · · · · · · · · · · · · ·                               | ŀ                                                                                       | Map Sheet: M    | VALE              | No: 2928 -1-N    |
| erery created to permit 350° VISION to St                           | rrounding Frigs.                                                                        | Inspected by: C | ever              | Date: 4/3/80     |
| -2- Cleared by lanes bearing                                        | from Trig. Mast                                                                         | Authority       | LANDS             | Field Book: 784/ |
| -3 Trig. Mast & Vanes have been painted white & black respectively. | black respectively.                                                                     | Beacon Diagram  |                   | Not to Scale     |
| 4. The Trig. was unpiled/ <del>net unpile</del> d, dimension:       | dimensions now being:                                                                   |                 |                   |                  |
| ption of mark BRASS PLUG                                            | Description of mark                                                                     |                 |                   |                  |
| Height of markm. above rock concrete                                | rock, concrete                                                                          |                 |                   |                  |
| Height of Top Vanes to Top Mark Top pillar plate                    | <b>A</b><br>m Diamete                                                                   |                 |                   |                  |
| Haight of Coire FIRETOWER OUER PLUG                                 | uer Prug.<br>of Caira m.                                                                |                 |                   |                  |
|                                                                     | (P                                                                                      |                 |                   | 125              |
| A 36454<br>Aset in conc/ <del>reck</del> has been place             | 5. A.S.S.M. 36.43.4 in conc./ <del>week</del> has been placed./44. 8.687.m. bearing35.0 | 0 Bover         |                   | ¥1               |
| o<br>set in <del>eene</del> /soil has been p <del>lace</del>        | 6. A.G.N. set in eene/soit has been <del>placed</del> id. 5:66.7m, bearing 2.91         |                 |                   | Į                |
| EGset in <del>eens</del> /soil has been place                       | 7. A                                                                                    |                 |                   | 0.00             |
| set in conc/rock has been place.                                    | 8. Aset in conc/rock has been placed/fdm. bearing                                       |                 | TAK PLINE.        | 1                |
| Connection. SSMtoC.) C : M. Consection . SSMto                      | bearing there w                                                                         |                 |                   | .*               |
| Connection                                                          | bearing                                                                                 |                 |                   |                  |
| Connectionto                                                        | m. bearing                                                                              |                 |                   |                  |
|                                                                     | m. bearing                                                                              | Date            | Record of Station | òn               |
| Diff. Ht                                                            | entre TRIC PLACE                                                                        |                 |                   |                  |
| 14. Diff. Ht. G1 P1916 is a blow over a dove                        | Delow TRIC PLUG                                                                         |                 |                   |                  |
| Pec                                                                 | debute TRIG PLACE                                                                       |                 |                   |                  |
| 16. Diff. Ht                                                        | dbve                                                                                    |                 |                   |                  |