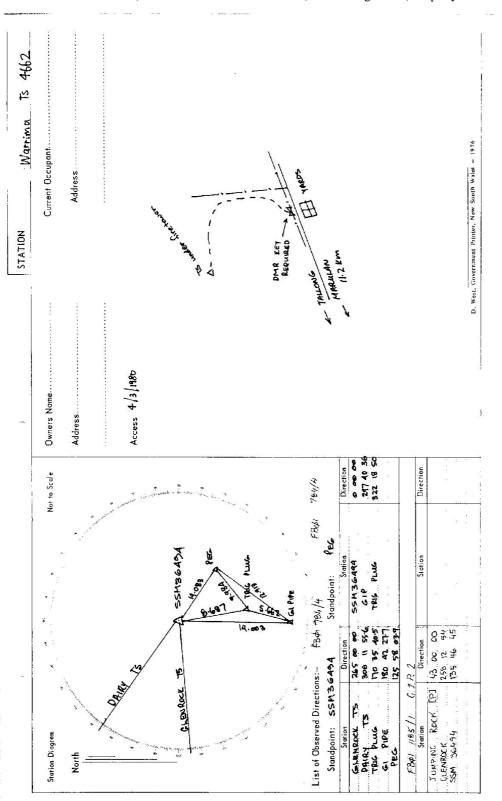

|                 | GEODETIC STATION RECONNAISSANCE and MAINTENANCE REPORT                                                      |                              | STATION: 😾                   | WARRIMA         | No.: 4662         |
|-----------------|-------------------------------------------------------------------------------------------------------------|------------------------------|------------------------------|-----------------|-------------------|
| Description:    | : Note: Cross out word or wards which do not apply                                                          | 10                           | MAP SHEET<br>SCALE 1:250 000 | WOLLONGONG      |                   |
| 1. Cleared by   | 1. Cleared by l <del>anes bearing</del>                                                                     |                              | NSPECTED BY:                 | 8. ELUIS        | DATE: 25-8-81     |
| 2, Mast & Van   | Mast & Vanes have been painted white & bleek respectively.                                                  | 4                            | AUTHORITY:                   | C.M.A.          | FIELD BOOK: CO135 |
| 3. The station/ | The station/pillar was unpiled/not unpiled/constructed on                                                   | eing:                        | 330 340                      | 350 360 15      | 10 20 / 30' /     |
| Description     | Description of markshould be explicit, e.g., \$/Steel Pillar Plate, Steel plug, Brass plug, Bolt, G.I. Pipe | olt, G.I. Pipe               | Station Diagram              | North           | Not to Scale      |
| Height of m     | Height of mark                                                                                              | <u> </u>                     |                              |                 | 10 K              |
| Height of T     | Height of Top Vanes to Top Mark/Pillar platemm. Diameter of Vanes (vertical)m.                              | /                            |                              | 80 Э)<br>рт ни  | 7                 |
| Height of C     | Height of Cairnm. Diameter of Cairnm. Name Plate found/not found/placed.                                    | found/placed.                |                              |                 | 50,<br>           |
| Length of N     | Length of Mast                                                                                              | 002                          |                              | ≫               | - 6(              |
| 4. A.           | A                                                                                                           |                              | Ĩ                            |                 | ľ                 |
| 5. A.           | A                                                                                                           | oillar                       | Sale .                       |                 | A HILL GH         |
| 6. A            | A                                                                                                           | oillar<br>0                  |                              |                 | -80-              |
| 7. A            | 7. A                                                                                                        | oillar<br>270                |                              |                 | Cametwater 89°m   |
| 8. Action requ  | Action required:                                                                                            | 092                          | BMUND WOLD                   |                 | <u>  1</u> 00     |
| STANDPOINT:     | STANDPOINT:                                                                                                 | 0                            | tot - st                     |                 |                   |
| Mark            | Direction Heriz. Height Difference Mark Unaction Distance Distance                                          | : Height Difference          | AT Store                     |                 | 110 /             |
|                 | above standpt<br>be cw                                                                                      | above standpt                | NAT THE                      |                 | 120               |
|                 | 850ve standpt,<br>below                                                                                     |                              | A NO.                        | JEST<br>DUGA    | /                 |
|                 | altorie standpt.<br>helow                                                                                   | above standpt                | *                            |                 | 130               |
|                 | above<br>tetuvs:                                                                                            | above standpt.               |                              |                 |                   |
|                 | above standpt.<br>below:                                                                                    | below standpt.               |                              | 75° M           |                   |
|                 | above standpt.                                                                                              | below standpt                |                              |                 | 146<br>           |
|                 | above standpt.                                                                                              | above standpt                | 210 / 200                    | 1 081 061 /     | 170 160 150       |
| Prepared by:    | Chartert                                                                                                    | Mated on 11 7 11 Park Caller | C.1. 2                       | Contract of the | N icle            |