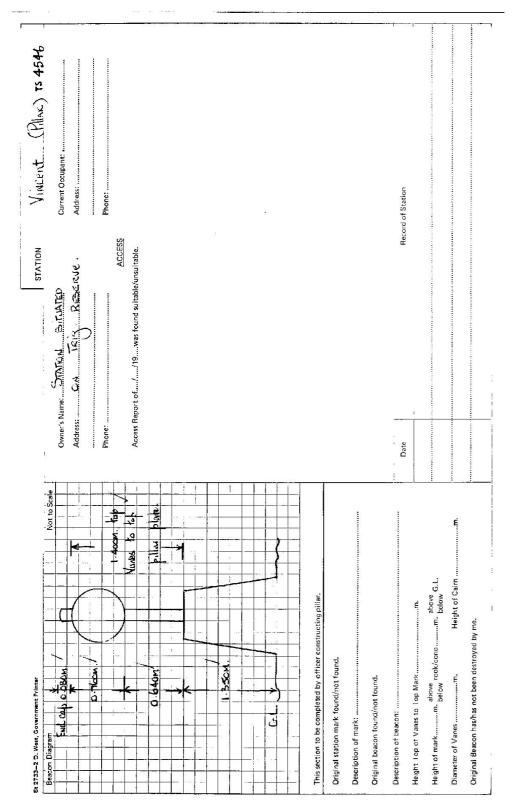

|                                        |                 | GE                 | ODETIC STATION                   | GEODETIC STATION RECONNAISSANCE and MAINTENANCE REPORT                                                     | and MAINTEN                        | ANCE REP                  | ORT                     | STATION:                     | VINCENT (PILLAE)              | ( Pillac )  | No.: 15 4546    |
|----------------------------------------|-----------------|--------------------|----------------------------------|------------------------------------------------------------------------------------------------------------|------------------------------------|---------------------------|-------------------------|------------------------------|-------------------------------|-------------|-----------------|
| Description:                           |                 |                    | , No                             | ite: Cross out word or                                                                                     | ' words which do                   | not apply                 |                         | MAP SHEET<br>SCALE 1:250 000 |                               | 1574E       |                 |
| 1. Cleared by lane                     | s bearing       | l clear            | The About 24                     | Cleared by lanes bearing                                                                                   | hx∈.                               | g. Maart K                | liste                   | INSPECTED BY:                | D. J. KAM                     |             | i 15" August 78 |
| 2. Mast & Vanes h                      | lave been paint | ted white          | & black respectively             | · (Sunda ar                                                                                                | THI REPORT                         | h Trees                   | $\sim$                  | AUTHORITY:                   | C. M. A.                      |             |                 |
| 3. The station/pill                    | ar was unpiled. | /not unpi          | led/constructed on               | The station/pillar was unpiled/not unpiled/constructed on                                                  | , dimensions I                     | now being:                |                         | 330 340                      | p \ 350   360                 | d1          | zg / 3g'        |
| Description of n                       | nark            | shc                | ould be explicit, e.g.,          | Description of markshould be explicit, e.g., S/Steel Pillar Plate, Steel plug, Brass plug, Bolt, G.I. Pipe | Steel plug, Brass p                | olug, Bolt,               | G.I. Pipe               | Station Diagram              | m<br>North                    | E           | Not to Scale    |
| Height of mark                         | .m              | above rock         | Vconcrete;                       | Mark isG.L.                                                                                                | above G.L.                         |                           |                         |                              |                               |             |                 |
| Height of Top Vanes to Top Mark/Pillar | /anes to Top N  | /lark/Pilla        | r platem.                        |                                                                                                            | Diameter of Vanes (vertical)m.     | ical)                     | u                       | 0                            |                               |             |                 |
| Height of Cairnm.                      |                 | Ë                  | Diameter of Ca                   | Diameter of Cairnm.                                                                                        | Name Plate found/not found/placed. | d/not four                | hd/placed.              | 16 /                         |                               |             |                 |
| Length of Mastm.                       |                 | Ē                  | (approximate if not unpiled)     | t unpiled)                                                                                                 |                                    |                           |                         | -                            | -                             | Ú,          | -               |
| 4. A                                   | i set i         | in canc/ra         | ock has been placed/             | A                                                                                                          | <sup>o</sup> M from Mast           | /Plug/Pilla               | <b>.</b> .              |                              | NEW MAST & VANUES LITTLAGE TO | lance Litte | å to            |
| 5. A                                   | set             | in conc/ro         | ock has been placed/             | A                                                                                                          | <sup>o</sup> M from Mast.          | /Plug/Pilla               | 2                       | <i>, ,</i>                   | ashillae                      | NSI IN      | T. TSWANT       |
| 6. A                                   | set i           | in conc/ro         | ock has been placed∕             | A                                                                                                          | °M from Mast                       | /Plug/Pilla               |                         | 2 (/                         |                               |             | 0               |
| А                                      | i təs           | in conc/ra         | ck has been placed/              | 7. A                                                                                                       | °M from Mast                       | /Plug/Pilla               |                         | ג<br>א⊂<br>  סני             |                               | יונוב ושרים | _               |
| . Action required                      |                 |                    |                                  | 8. Action required:                                                                                        |                                    |                           |                         | 09                           | vew beac                      | is a Masi   | 1-              |
| STANDPOINT:                            |                 | 100000             |                                  | STANDPOINT:                                                                                                |                                    |                           |                         |                              | NERSUREMENTS .                | whs.        |                 |
| Mark                                   | Direction       | Horíz.<br>Distance | Height Difference                | Mark                                                                                                       | Direction                          | Horíz.<br>Distance        | Height Difference       | 52                           |                               |             |                 |
|                                        |                 |                    | above standpt.<br>below standpt. |                                                                                                            |                                    |                           | above<br>below standpt  | 540                          |                               |             |                 |
|                                        |                 |                    | above standpt.<br>below          |                                                                                                            |                                    |                           | above standpt.          | /                            |                               |             |                 |
|                                        |                 |                    | abova standpt.                   |                                                                                                            |                                    |                           | above<br>below standp1. | 530                          |                               |             |                 |
|                                        |                 |                    | above standpt.<br>below          |                                                                                                            | -                                  |                           | above standpt.<br>below | <u>_</u>                     |                               |             |                 |
|                                        |                 |                    | above standpt.                   |                                                                                                            |                                    |                           | above standpt.          |                              |                               |             |                 |
|                                        |                 |                    | above standpt.<br>below          |                                                                                                            |                                    |                           | ahove standpt,<br>below | 525                          |                               |             |                 |
|                                        |                 |                    | above standpt.<br>below          | -                                                                                                          |                                    |                           | ahove standpt.          | 210 / 200                    | 1 190 1                       | 180 170 1   | 160 150         |
| Prenared hur                           |                 |                    | Charbard.                        | 1111                                                                                                       | < 9 7/ Nin                         | 9 7/ Mored on 11 T M Card | 1 Court                 |                              | 770                           |             |                 |

\_\_\_\_

| GEODETIC STATION RECONNAISSANCE and MAINTENANCE REPORT         Anote: Cross out word or words which do not apply         Mathematication                                                                                                                                                                                                                                                                                                                                                                                                                                                                                                                                                                                                                                                                                                                                                                                                                                                                                                                                                                                                                                                                                             |          | CENTRAL MAPPING AUTHORITY         | ING AUTHORIT              | >                                      |                                          | GEODETIC SURVEY OF N.S.W. | VEY OF N.S.W.  |                       |                                  |                                          |                                   |      |
|--------------------------------------------------------------------------------------------------------------------------------------------------------------------------------------------------------------------------------------------------------------------------------------------------------------------------------------------------------------------------------------------------------------------------------------------------------------------------------------------------------------------------------------------------------------------------------------------------------------------------------------------------------------------------------------------------------------------------------------------------------------------------------------------------------------------------------------------------------------------------------------------------------------------------------------------------------------------------------------------------------------------------------------------------------------------------------------------------------------------------------------------------------------------------------------------------------------------------------------------------------------------------------------------------------------------------------------------------------------------------------------------------------------------------------------------------------------------------------------------------------------------------------------------------------------------------------------------------------------------------------------------------------------------------------------------------------------------------------------------------------------------------------------------------------------------------------------------------------------------------------------------------------------------------------------------------------------------------------------------------------------------------------------------------------------------------------------------------------------------------------------|----------|-----------------------------------|---------------------------|----------------------------------------|------------------------------------------|---------------------------|----------------|-----------------------|----------------------------------|------------------------------------------|-----------------------------------|------|
| Description:       Note: Cost out words which do not apply         1: Cleared by Lanes beening       & A                                                                                                                                                                                                                                                                                                                                                                                                                                                                                                                                                                                                                                                                                                                                                                                                                                                                                                                                                                                                                                                                                                                                                                                                                                                                                                                                                                                                                                                                                                                                                                                                                                                                                                                                                                                                                                                                                                                                                                                                                             |          |                                   |                           |                                        | ODETIC STATION B                         | SECONDIAISSANCE           | MAINTEN        | ANCE RE               | PORT                             | STATION: \/ I                            | STATION: // I C I DIL. / No.: 454 | 4    |
| <ol> <li>Mast &amp; Vanes have been painted white &amp; black respectively. Job Mast &amp; Vanes have been painted white &amp; black respectively. Job Mast R. J. M. Tendore and MANTEND. Constructed on Job. Job Mark Induction Construction of mark J. J. Job Mark Induction of Teles, Steel Plug, Brass plug, Bolt, G.I. Pip Height of Train. J. J. R. M. Ten Mark is. M.T. M. Ten Steel Plug, Brass plug, Bolt, G.I. Pip Height of Tain. J. J. R. M. Tendor and Steel Plug. Brass plug, Bolt, G.I. Pip Height of Tain. J. J. R. M. Tendor and Steel Plug. Brass plug, Bolt, G.I. Pip Height of Tain. J. J. R. M. Tendor and Steel Plug. Brass plug, Bolt, G.I. Pip Height of Cain. J. M. Plate J. J. L. M. M. Tendor and Steel Plug Plug Plug Plug Plug Plug Plug Plu</li></ol>                                                                                                                                                                                                                                                                                                                                                                                                                                                                                                                                                                                                                                                                                                                                                                                                                                                                                                                                                                                                                                                                                                                                                                                                                                                                                                                                                  | <u> </u> | Description:<br>1 Cleared by Jane | s hearing                 | ************************************** | Not Not                                  | e: Cross out word or w    | iords which do | not appl              |                                  | MAP SHEETS<br>SCALE 1:200 000 New Contle | COMPANY SCALE 1:100 000           |      |
| <ol> <li>The cardbor/pillar was unani. Min. M. (A. L. M. M. (a. K. M. (a. M. M. (a. K. M. (a. M. (a. M. M. (a. K. M. (a. M. (a</li></ol> |          | 2. Mast & Vanes h                 | ave been painte           | ed white                               | & black respectively.                    | 7                         |                | 'n                    |                                  | AUTHORITY: D J H                         | J. KAIN / DATE: 22 5 1925         | 1925 |
| Description of mark/fight/MM/Mecould be explicit, e.g., S/Steel Pillar Plate, Steel Pillar Diameter of Vanes (verrical)T.Em.         Height of Top Vanes to Top Mark/Fillar platel                                                                                                                                                                                                                                                                                                                                                                                                                                                                                                                                                                                                                                                                                                                                                                                                                                                                                                                                                                                                                                                                                                                                                                                                                                                                                                                                                                                                                                                                                                                                                                                                                                                                                                                                                                                                                                                                   |          | 3. The crathen/pill:              | ar was <del>unpiled</del> | NIATERC<br>Pot upi                     | anced.<br><del>Iediconstructs</del> d on | 22.5.5.19.25              | , dimensions   | now being             |                                  | vise vie vie                             | 360 10                            | 12   |
| Height of markL.3.1&                                                                                                                                                                                                                                                                                                                                                                                                                                                                                                                                                                                                                                                                                                                                                                                                                                                                                                                                                                                                                                                                                                                                                                                                                                                                                                                                                                                                                                                                                                                                                                                                                                                                                                                                                                                                                                                                                                                                                                                                                                                                                                                 |          | Description of n                  | narkSr./SCB.114           | hav/Place                              | ould be explicit, e.g.,                  | S/Steel Pillar Plate, Ste | el plug, Brass | plug, Bolt            | , G.I. Pipe                      | Station Diagram                          | North North                       | 4    |
| Height of Top Vanes to Top Mark/Pillar plate                                                                                                                                                                                                                                                                                                                                                                                                                                                                                                                                                                                                                                                                                                                                                                                                                                                                                                                                                                                                                                                                                                                                                                                                                                                                                                                                                                                                                                                                                                                                                                                                                                                                                                                                                                                                                                                                                                                                                                                                                                                                                         |          | Height of mark.                   |                           | above reel                             |                                          | Vark isA.T                | G.L.           |                       |                                  |                                          |                                   | و    |
| Height of Cairn                                                                                                                                                                                                                                                                                                                                                                                                                                                                                                                                                                                                                                                                                                                                                                                                                                                                                                                                                                                                                                                                                                                                                                                                                                                                                                                                                                                                                                                                                                                                                                                                                                                                                                                                                                                                                                                                                                                                                                                                                                                                                                                      |          | Height of Top /                   | Vanes to Top M            | k/Pilla                                | r plate 1 4                              |                           | of Vanes (ver  | tical)7               | ر<br>بو                          | 0)                                       |                                   |      |
| Length of Mast       Length of Mast       Vincent T.S.         4. A                                                                                                                                                                                                                                                                                                                                                                                                                                                                                                                                                                                                                                                                                                                                                                                                                                                                                                                                                                                                                                                                                                                                                                                                                                                                                                                                                                                                                                                                                                                                                                                                                                                                                                                                                                                                                                                                                                                                                                                                                                                                  |          | Height of Cairn.                  |                           | m.                                     |                                          |                           | ame Plate four | nd/ <del>mot fo</del> | md/placed.                       | 1                                        | 1. 1. 1.                          | io,  |
| 4. Aset in conc/rock has been placed/found, bearing                                                                                                                                                                                                                                                                                                                                                                                                                                                                                                                                                                                                                                                                                                                                                                                                                                                                                                                                                                                                                                                                                                                                                                                                                                                                                                                                                                                                                                                                                                                                                                                                                                                                                                                                                                                                                                                                                                                                                                                                                                                                                  |          | Length of Mast                    | 1.485                     | m.                                     |                                          |                           | , Via          | ICENT T               | 10.<br>S                         | SINC W                                   | DINION WAS VISITED for THE        | 19   |
| <ol> <li>Aset in conc/rock has been placed/found, bearing</li></ol>                                                                                                                                                                                                                                                                                                                                                                                                                                                                                                                                                                                                                                                                                                                                                                                                                                                                                                                                                                                                                                                                                                                                                                                                                                                                                                                                                                                                                                                                                                                                                                                                                                                                                                                                                                                                                                                                                                                                                                                                                                                                  |          | 4. A                              | set ir                    | n conc/rc                              | ock has been placed/f                    | ound, bearing             | M from Mas     | t/Plug/Pill           | ar                               |                                          | PLEROSE of PILLAR MULTINATICE     | 6/   |
| 6. A                                                                                                                                                                                                                                                                                                                                                                                                                                                                                                                                                                                                                                                                                                                                                                                                                                                                                                                                                                                                                                                                                                                                                                                                                                                                                                                                                                                                                                                                                                                                                                                                                                                                                                                                                                                                                                                                                                                                                                                                                                                                                                                                 |          | 5. A                              | ir set ir                 | n conc/rc                              | sck has been placed/fi                   | ound, bearing             | M from Mas     | t/Plug/Pill           | ar                               |                                          | hno Inspection Only.              | ) qt |
| 7. A                                                                                                                                                                                                                                                                                                                                                                                                                                                                                                                                                                                                                                                                                                                                                                                                                                                                                                                                                                                                                                                                                                                                                                                                                                                                                                                                                                                                                                                                                                                                                                                                                                                                                                                                                                                                                                                                                                                                                                                                                                                                                                                                 |          | 6. A.                             | set ir                    | n conc/rc                              | sck has been placed/fi                   | ound, bearing             | M from Mas     | t/Plug/Pill           | ar                               | 580                                      | ~                                 | ap   |
| 8. Action required:     stranpPOINT:       stranpPOINT:       StrandPOINT:     strandpoint:       Strandpoint:     Intention       Mark     Direction     Horit.       Mark     Direction     Direction                                                                                                                                                                                                                                                                                                                                                                                                                                                                                                                                                                                                                                                                                                                                                                                                                                                                                                                                                                                                                                                                                                                                          |          | 7. A.                             | set ir                    | n conc/rc                              | ock has been placed/fi                   | ound, bearing             | M from Mas     | t/Plug/Pill           | ar                               | 0/2                                      | +                                 | 90   |
| STANDPOINT:     STANDPOINT:       Mark     Direction     Horit:<br>bistance     Horit:<br>Height Difference     Mark     Direction     Horit:<br>bistance       Mark     Direction     Direction     Direction     Distance       Mark     Direction     Distance     Height Officence       Mark     Direction     Direction     Distance       Mark     Direction     Distance     Height Officence       Mark     Direction     Direction     Distance       Mark     Direction     Direction     Distance       Mark     Direction     Distance     Direction       Mark     Direction     Distance     Direction       Mark     Direction     Direction     Direction                                                                                                                                                                                                                                                                                                                                                                                                                                                                                                                                                                                                                                                                                                                                                                                                                                                                                                                                                                                                                   |          | 8. Action required                | 1                         |                                        |                                          | ********                  |                |                       |                                  | Abcut 1 D                                | About 1 DAYS WORN TO              | 190  |
| Direction     Morit.<br>Direction     Holight Difference     Mark     Direction     Horiz.<br>Horiz.       Image:                                                                                     |          | STANDPOINT:                       |                           |                                        |                                          | STANDPOINT:               |                |                       |                                  |                                          | CLERE STATION to Give 360 VISION. | _    |
| alove standpr.     alove standpr.       blow standpr.     blow standpr.                                                                                                                                                                                                                                                                                                                                                                                                                                                                                                                                                                                                                                                                                                                                                                                                                                                                                                                                                                                                                                                                                                                                                                                                                                                                                                                                                                                                                                                                                                                                                                                                                                                                                                        |          | Mark                              | Direction                 | Horiz.<br>Distance                     |                                          | Mark                      | Direction      | Horiz.<br>Distance    | Height Difference                |                                          | Civic Filth Chain Saul /          | 10/  |
| Store     store     store       balow     standpt.     balow                                                                                                                                                                                                                                                                                                                                                                                                                                                                                                                                                                                                                                                                                                                                                                                                                                                                                                                                                                                                                                                                                                                                                                                                                                                                                                                                                                                                                                                                                                                                                               |          |                                   |                           |                                        | above standpt.<br>below                  |                           |                |                       | above standpt.<br>below standpt. | 540                                      |                                   | 720  |
| John Standpt,     John Standpt,       John Standpt,     John Standpt,       John Standpt,     John Standpt,       Labora Standpt,     Labora Standpt,                                                                                                                                                                                                                                                                                                                                                                                                                                                                                                                                                                                                                                                                                                                                                                                                                                                                                                                                                                                                                                                                                                                                                                                                                                                                                                                                                                                                                                                                                                                                                                                                                                | . 8      |                                   |                           |                                        | above standpt.<br>below                  |                           |                |                       | above<br>below standpt.          |                                          |                                   | Ζ    |
| J. HCLO     Checken: 16, v.     Checken: 16, v.     Care on U.T.M. Care                                                                                                                                                                                                                                                                                                                                                                                                                                                                                                                                                                                                                                                                                                                                                                                                                                                                                                                                                                                                                                                                                                                                                                                                                                                                                                                                                                                                                                                                                                                                                                                                                                                                                                                                                                                                                                                                                                                                                                                                                                                              |          | a Di<br>Ministra Sciencesci       | 1000                      |                                        | above standpt.<br>below                  |                           |                |                       | above<br>below standpt           | 530                                      |                                   | 130  |
| J. F.G.D.     Checken: 1 & , 6.7, yr     Noted on U.T.M. Care                                                                                                                                                                                                                                                                                                                                                                                                                                                                                                                                                                                                                                                                                                                                                                                                                                                                                                                                                                                                                                                                                                                                                                                                                                                                                                                                                                                                                                                                                                                                                                                                                                                                                                                                                                                                                                                                                                                                                                                                                                                                        |          |                                   |                           |                                        | above standpt.<br>below                  |                           |                |                       | above standpt.<br>below          |                                          |                                   | /    |
| above trandput     above trandput       below trandput     below trandput       Directedir Lévb, T'     Notad on U.T.M. Care                                                                                                                                                                                                                                                                                                                                                                                                                                                                                                                                                                                                                                                                                                                                                                                                                                                                                                                                                                                                                                                                                                                                                                                                                                                                                                                                                                                                                                                                                                                                                                                                                                                                                                                                                                                                                                                                                                                                                                                                         |          |                                   |                           |                                        | above standpt.                           |                           |                |                       | above standpt,<br>helow          |                                          |                                   | )    |
| Boose standput         Actions         Actions         Action State                                                                                                                                                                                                                                                                                                                                                                                                                                                                                                                                                                                                                                                                  |          |                                   |                           |                                        | above standpt.                           |                           |                |                       | above standpt.                   | 520                                      |                                   | 46   |
| D. Hand Checkedi 161 . 62 1                                                                                                                                                                                                                                                                                                                                                                                                                                                                                                                                                                                                                                                                                                                                                                                                                                                                                                                                                                                                                                                                                                                                                                                                                                                                                                                                                                                                                                                                                                                                                                                                                                                                                                                                                                                                                                                                                                                                                                                                                                                                                                          |          |                                   |                           |                                        | above standpt.<br>below                  |                           |                |                       | below standpt.                   | 210 200 190                              | 180 170 160                       | 150  |
|                                                                                                                                                                                                                                                                                                                                                                                                                                                                                                                                                                                                                                                                                                                                                                                                                                                                                                                                                                                                                                                                                                                                                                                                                                                                                                                                                                                                                                                                                                                                                                                                                                                                                                                                                                                                                                                                                                                                                                                                                                                                                                                                      |          | Prepared by:                      | D. Kain                   | -                                      | Checked: 1.6                             |                           | Nc             | oted on U. 7          | M. Card H                        | Chec                                     | Checked W - 18/2                  |      |