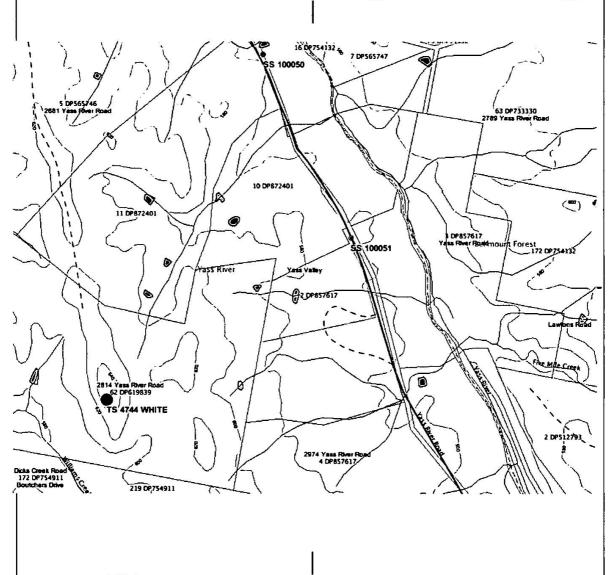

## **LOCALITY SKETCH PLAN**

Local Government Area Town/Suburb/Locality \_\_Yass River

TS4474

Round Post, Cairn Vanes Approx MGA Coordinate: ∠one..... **Description of Mark** E:\_\_\_\_ N:\_\_\_\_

Please use black ink only

Measurements are in metres

TS 4474 White

| PM       |                                       |
|----------|---------------------------------------|
| Replaces | · · · · · · · · · · · · · · · · · · · |
| SS       | · Alphania                            |