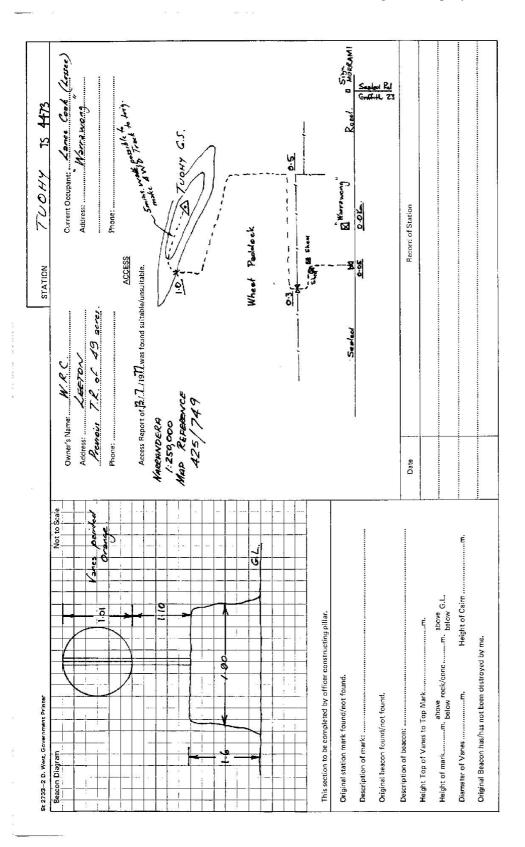

| CENTRAL MAPPING AUTHORITY             |                             |                                         |                                                              |                                                                                  |                                    |                    |                         |                              |           |            |             |              |
|---------------------------------------|-----------------------------|-----------------------------------------|--------------------------------------------------------------|----------------------------------------------------------------------------------|------------------------------------|--------------------|-------------------------|------------------------------|-----------|------------|-------------|--------------|
|                                       |                             | GEO                                     | DETIC STATION                                                | GEODETIC STATION RECONNAISSANCE and MAINTENANCE REPORT                           | E and MAINTEN                      | ANCE REF           | 20RT                    | STATION:                     | TUOHY     | HY         |             | No.: 75 4473 |
| Description:                          |                             |                                         | No                                                           | Note: Cross out word or words which do not apply                                 | or words which d                   | o not apply        |                         | MAP SHEET<br>SCALE 1:250 000 |           | NURRANDERA | ERA         |              |
| Seared by lanes                       | bearing                     | *************************************** | 0.72844                                                      | 1. Cleared by lanes bearingfrom Trig. Mast                                       | from Tt                            | rig, Mast          |                         | INSPECTED BY:                |           | P.NAYLOR   | DATE:       | 13.7.77      |
| last & Vanes ha                       | ve been painte              | d white &                               | 2. Mast & Vanes have been painted white & Back respectively. | \.                                                                               |                                    |                    |                         | AUTHORITY:                   | U         | C.M.A.     | FIELD BOOK: | 00K:         |
| he station/ <del>pilla</del> r        | · was <del>umpiled</del> /r | not unpile                              | 3d/e <del>onstructed-</del> on.,                             | 3. The station/pitler was unpited/not unpiled/constructed-on                     | Z.Z., dimensions                   | now being:         |                         | 330 34                       | 340 350   | 360        | jz / d1     | / 30/        |
| Description of markshould             | ırk                         | nous                                    |                                                              | be explicit, e.g., S/Steel Pillar Plate, Steel plug, Brass plug, Bolt, G.I. Pipe | Steel plug, Brass                  | plug, Bolt,        | G.I. Pipe               | Station Diagram              | E         | North      | Z           | Not to Scale |
| Height of markm. below rock/concrete; | mm. at                      | bove rock/                              |                                                              | Mark is                                                                          | 1. above G.L.                      |                    |                         | £/                           |           |            |             |              |
| leight of Top V&                      | ines to Top Ma              | ark/Pillar                              | Height of Top Vanes to Top Mark/Pillar plate                 |                                                                                  | Diameter of Vanes (vertical)       | tical)             | 2/m.                    | / 0                          |           |            |             |              |
| /· 6. Height of Cairn                 | 7.6                         | Ë                                       | Diameter of Ca                                               | Diameter of Cairn                                                                | Name Plate found/not found/placed. | nd/not four        | nd/placed.              | ìξ                           |           |            |             |              |
| ength of Mast                         | 3.7                         | Ë                                       | Length of Mast                                               | t unpiled)                                                                       |                                    |                    |                         | 008                          |           |            |             |              |
| 4. Aset in conc/rock l                | set in                      | conc/roc                                |                                                              | ias been placed/found, bearing"M from Mast/Plug/Pillar                           | °M from Mas                        | t/Plug/Pilla       | _                       | :/0                          |           |            |             |              |
| 5. Aset in conc/rock l                | set in                      | conc/roc                                | k has been placed/                                           | as been placed/found, bearing"M from Mast/Plug/Pillar                            | °M from Mas                        | t/Plug/Pilla       |                         | 6ź /                         |           |            |             |              |
|                                       | set in                      | conc/roc                                | k has been placed/i                                          | 6. Aset in conc/rock has been placed/found, bearing, M from Mast/Plug/Pillar     | °M from Mas                        | t/Plug/Pilla       | · <u>-</u>              | 08/Z                         |           |            |             |              |
|                                       | m. set in                   | conc/roc                                | k has been placed/1                                          | 7. Aset in conc/rock has been placed/found, bearing"M from Mast/Plug/Pillar      | M from Mas                         | t/Plug/Pilla       | <u>-</u>                | 270                          |           | +          |             |              |
| Action required:                      | STE                         | PRESE                                   | 15 SUITHBL                                                   | 8. Action required: STATION IS SUITABLE FOR COUR PIUMA. STANDPOINT: STANDPOINT:  | POUR PILL                          | Diried             | Marine Charles          | seo                          |           |            |             |              |
| Mark                                  | Direction                   | Horiz.<br>Distance                      | Height Difference                                            | Mark                                                                             | Direction                          | Horiz.<br>Distance | Height Difference       | sez /                        |           |            |             |              |
|                                       |                             |                                         | above standpt.                                               |                                                                                  |                                    |                    | above standpt.          | 240                          |           |            |             |              |
|                                       |                             |                                         | above standpt.                                               |                                                                                  |                                    |                    | above<br>helow standpt. | 7                            |           |            |             |              |
|                                       |                             |                                         | above standpt.                                               |                                                                                  |                                    |                    | above<br>below standpt. | 230                          |           |            |             |              |
|                                       |                             |                                         | above standpt.                                               |                                                                                  |                                    |                    | above standpt.          |                              |           |            |             |              |
|                                       |                             |                                         | above standpt.                                               |                                                                                  |                                    |                    | sbove standpt.          |                              |           |            |             |              |
|                                       |                             |                                         | above standpt.                                               |                                                                                  |                                    |                    | ebove standpt.          | )cc                          |           |            |             |              |
|                                       | (                           |                                         | above standpt.                                               |                                                                                  |                                    |                    | above standp1.          | / 2/10 /                     | 200 / 190 | 180        | 170 1 160   | 150          |
| Denoncered bur                        | 1000                        | ,                                       |                                                              |                                                                                  |                                    | · · ·              | <                       |                              |           |            |             |              |