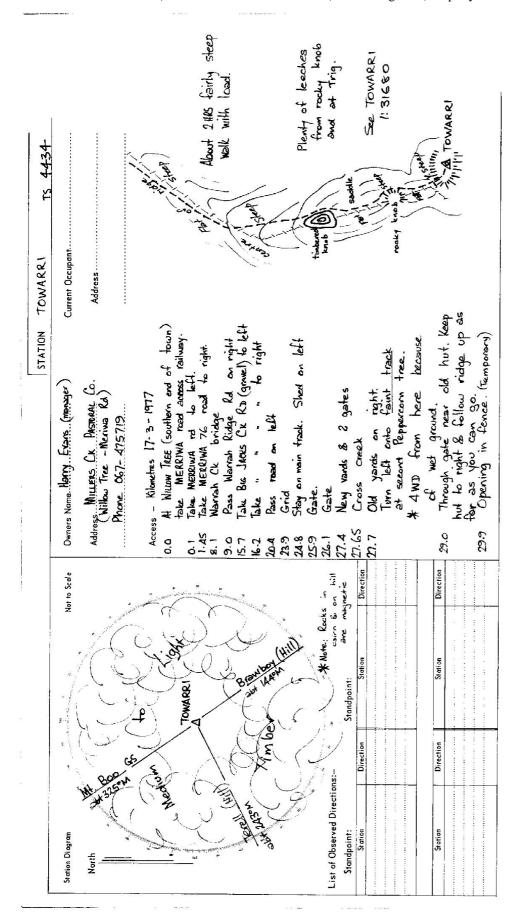

| CENTRAL MAPPING AUTHURIT        | KLIT Trigonometrical Survey of N.S.W.                                                                                 |                                         |
|---------------------------------|-----------------------------------------------------------------------------------------------------------------------|-----------------------------------------|
| Department of Lands             | RECONNAISSANCE and MAINTENANCE REPORT                                                                                 | STATION TOWARRI TS 4434                 |
| This Trig. Station has been:-   | n:- Nate: Gross out ward or wards which do not apply                                                                  | Co: Brisbane Ph: Willes                 |
| المسواه بالمهامسي               | Tomostate le sousit 2400 vicios to currempling Line                                                                   | Map Sheet: MURRURUNDI                   |
| completely cleared              |                                                                                                                       | Inspected by: A. Sivertsen Unite: 17.3. |
| 2. Cleared by lanes by          | 2. Cleaned by James bearing Meeds. Cleaning Black any Bones. Repuised from Trig. Mast Could be beared 360° in 3 days. | Authority CMA Field Book:               |
| 3. Trig. Mast & Vanes           | Trig. Mast & Vanes have been painted white & black respectively.                                                      | Beacon Diagram                          |
| 4. The Trig. was entities       | Is replacing.                                                                                                         |                                         |
| Description of mark             | should be explicity e.g. Steel alug, Brass plug, Bolt, G. I. Pipe                                                     | 92.0 ( )                                |
| Height of mark                  | a spoke                                                                                                               | Mast: square, mood                      |
| Height of Ton Vones to Ton Mark | below Digmeter of Vanes (vertical                                                                                     | J                                       |
| and do no maion                 | 1, 1, 1, 1, 1, 1, 1, 1, 1, 1, 1, 1, 1, 1                                                                              | VANES: UK - need painting               |
| Height of Cairn                 | m. Dameter of Caira                                                                                                   | MMST: Needs replacing                   |
| Length of Mast                  | m. (appraximate if not unpiled)                                                                                       |                                         |
| 5. Aset in                      | A set in cont/rack has been placedm. bearing                                                                          |                                         |
| 6. Aset ir                      | Aset in conc/sòil has been placedm. bearing                                                                           |                                         |
| 7. Aset in conc/soil her        | n conc/soil has been placed                                                                                           | 2.5                                     |
| 8. Aset in conc/rock has        | n conc/rock has been placed m. bearing                                                                                |                                         |
| 9. Connectionto                 | to                                                                                                                    |                                         |
| 10. Connectionto                | to to                                                                                                                 |                                         |
| 11. Connectionta                |                                                                                                                       | Partie Barrerd of Station               |
| 12. Connectionto                | to                                                                                                                    |                                         |
| 13. Diff. Ht.                   | is. m. down                                                                                                           |                                         |
| 14. Diff. Ht.                   | is alevo polew                                                                                                        |                                         |
| 15. Diff. Ht.                   | is. m, above                                                                                                          |                                         |
| 16. Diff. Ht.                   | wood<br>II.                                                                                                           |                                         |
|                                 | W. W                                                                              |                                         |