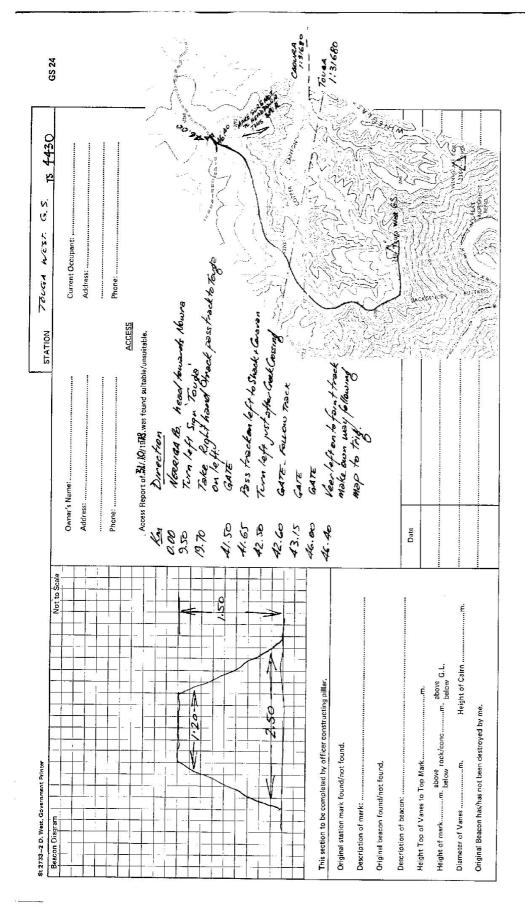

| ISSANCE and MAINTENANCE REPORT  It word or words which do not apply  The late, Steel plug, Brass plug, Bolt, G.I. Pipe  The late, Steel plug, Brass plug, Bolt, G.I. Pipe  The late, Steel plug, Brass plug, Bolt, G.I. Pipe  The late, Steel plug, Brass plug, Bolt, G.I. Pipe  The late, Steel plug, Brass plug, Bolt, G.I. Pipe  The late, Steel plug, Brass plug, Bolt, G.I. Pipe  The late, Steel plug, Brass plug, Bolt, G.I. Pipe  The late, Steel plug, Brass plug, Bolt, G.I. Pipe  The late, Steel plug, Brass plug, Bolt, G.I. Pipe  The late, Steel plug, Brass plug, Bolt, G.I. Pipe  The late, Steel plug, Brass plug, Bolt, G.I. Pipe  The late, Steel plug, Brass plug, Bolt, G.I. Pipe  The late, Steel plug, Brass plug, Bolt, G.I. Pipe  The late, Steel plug, Brass plug, Bolt, G.I. Pipe  The late, Steel plug, Brass plug, Bolt, G.I. Pipe  The late, Steel plug, Brass plug, Bolt, G.I. Pipe  The late, Steel plug, Brass plug, Bolt, G.I. Pipe  The late, Steel plug, Brass plug, Bolt, G.I. Pipe  The late, Steel plug, Brass plug, Bolt, G.I. Pipe  The late, Steel plug, Brass plug, Bolt, G.I. Pipe  The late, Steel plug, Brass plug, Bolt, G.I. Pipe  The late, Steel plug, Brass plug, Bolt, G.I. Pipe  The late, Steel plug, Brass plug, Bolt, G.I. Pipe  The late, Steel plug, Brass plug, Bolt, G.I. Pipe  The late, Steel plug, Brass plug, Bolt, G.I. Pipe  The late, Steel plug, Brass plug, Bolt, G.I. Pipe  The late, Steel plug, Brass plug, Bolt, G.I. Pipe  The late, Steel plug, Brass plug, Bolt, G.I. Pipe  The late, Steel plug, Brass plug, Bolt, G.I. Pipe  The late, Steel plug, Brass plug, Bolt, G.I. Pipe  The late, Steel plug, Brass plug, Bolt, G.I. Pipe  The late, Steel plug, Brass plug, Bolt, G.I. Pipe  The late, Steel plug, Brass plug, Bolt, G.I. Pipe  The late, Steel plug, Brass plug, Bolt, G.I. Pipe  The late, Steel plug, Brass plug, Bolt, G.I. Pipe  The late, Steel plug, Brass plug, Bolt, G.I. Pipe  The late, Steel plug, Brass plug, Bolt, G.I. Pipe  The late, Steel plug, Brass plug, Bolt, G.I. Pipe  The late, Steel plug, Brass plug, Bolt, |                                                                                       | AISSANCE and MAINTENANCE REPORT  out word or words which do not apply | Wowlowsons.                            | No.: 73 4430                    |
|--------------------------------------------------------------------------------------------------------------------------------------------------------------------------------------------------------------------------------------------------------------------------------------------------------------------------------------------------------------------------------------------------------------------------------------------------------------------------------------------------------------------------------------------------------------------------------------------------------------------------------------------------------------------------------------------------------------------------------------------------------------------------------------------------------------------------------------------------------------------------------------------------------------------------------------------------------------------------------------------------------------------------------------------------------------------------------------------------------------------------------------------------------------------------------------------------------------------------------------------------------------------------------------------------------------------------------------------------------------------------------------------------------------------------------------------------------------------------------------------------------------------------------------------------------------------------------------------------------------------------------------------------------------------------------------------------------------------------------------------------------------------------------------------------------------------------------------------------------------------------------------------------------------------------------------------------------------------------------------------------------------------------------------------------------------------------------------------------------------------------------|---------------------------------------------------------------------------------------|-----------------------------------------------------------------------|----------------------------------------|---------------------------------|
| MAP SH  MAP SH  MAP SH  MAP SH  INSPECT  Jock respectively.  Joint region: Diameter of Vanes (vertical)                                                                                                                                                                                                                                                                                                                                                                                                                                                                                                                                                                                                                                                                                                                                                                                                                                                                                                                                                                                                                                                                                                                                                                                                                                                                                                                                                                                                                                                                                                                                                                                                                                                                                                                                                                                                                                                                                                                                                                                                                        | Note: Cross rebearing                                                                 | out word or words which do nat apply                                  |                                        |                                 |
| Jobok respectively.  Constructed on                                                                                                                                                                                                                                                                                                                                                                                                                                                                                                                                                                                                                                                                                                                                                                                                                                                                                                                                                                                                                                                                                                                                                                                                                                                                                                                                                                                                                                                                                                                                                                                                                                                                                                                                                                                                                                                                                                                                                                                                                                                                                            | bearing                                                                               | from Trig. Mast                                                       |                                        |                                 |
| Jobck respectively.  /constructed on                                                                                                                                                                                                                                                                                                                                                                                                                                                                                                                                                                                                                                                                                                                                                                                                                                                                                                                                                                                                                                                                                                                                                                                                                                                                                                                                                                                                                                                                                                                                                                                                                                                                                                                                                                                                                                                                                                                                                                                                                                                                                           | ve been painted white & black respectively. r was unpiled/not unpiled/constructed on/ |                                                                       | W.L. Morekson DATE:                    | 31/10/18                        |
| /constructed on                                                                                                                                                                                                                                                                                                                                                                                                                                                                                                                                                                                                                                                                                                                                                                                                                                                                                                                                                                                                                                                                                                                                                                                                                                                                                                                                                                                                                                                                                                                                                                                                                                                                                                                                                                                                                                                                                                                                                                                                                                                                                                                | r was unpiled/not unpiled/constructed on                                              |                                                                       | C.M.A                                  | FIELD BOOK: 17/1                |
| Description of mark                                                                                                                                                                                                                                                                                                                                                                                                                                                                                                                                                                                                                                                                                                                                                                                                                                                                                                                                                                                                                                                                                                                                                                                                                                                                                                                                                                                                                                                                                                                                                                                                                                                                                                                                                                                                                                                                                                                                                                                                                                                                                                            |                                                                                       | 19, dimensions now being:                                             | 340 350 360 10                         | / jóe /                         |
| has been placed/found, bearing                                                                                                                                                                                                                                                                                                                                                                                                                                                                                                                                                                                                                                                                                                                                                                                                                                                                                                                                                                                                                                                                                                                                                                                                                                                                                                                                                                                                                                                                                                                                                                                                                                                                                                                                                                                                                                                                                                                                                                                                                                                                                                 | arkshould be explicit, e.g., S/Steel P                                                | illar Plate, Steel plug, Brass plug, Bolt, G.i. Pipe                  | Station Diagram North Caling for North | Not to Scale                    |
| Diameter of Cairn                                                                                                                                                                                                                                                                                                                                                                                                                                                                                                                                                                                                                                                                                                                                                                                                                                                                                                                                                                                                                                                                                                                                                                                                                                                                                                                                                                                                                                                                                                                                                                                                                                                                                                                                                                                                                                                                                                                                                                                                                                                                                                              | anes to Top Mark/Pillar plate                                                         | Diameter of Vanes (vertical)m.                                        | No other marks fal.                    |                                 |
| Length of Mast                                                                                                                                                                                                                                                                                                                                                                                                                                                                                                                                                                                                                                                                                                                                                                                                                                                                                                                                                                                                                                                                                                                                                                                                                                                                                                                                                                                                                                                                                                                                                                                                                                                                                                                                                                                                                                                                                                                                                                                                                                                                                                                 |                                                                                       |                                                                       | Could be easily desired by lones       | Some by                         |
| has been placed/found, bearing                                                                                                                                                                                                                                                                                                                                                                                                                                                                                                                                                                                                                                                                                                                                                                                                                                                                                                                                                                                                                                                                                                                                                                                                                                                                                                                                                                                                                                                                                                                                                                                                                                                                                                                                                                                                                                                                                                                                                                                                                                                                                                 | """"""" (approximate if not unpiled)                                                  | \                                                                     | COE                                    | è                               |
| has been placed/found, bearing" M from Mast/Plug/Pillar has been placed/found, bearing" M from Mast/Plug/Pillar has been placed/found, bearing" M from Mast/Plug/Pillar STANDPOINT:  STANDPOINT:  Above tendpt below stendpt below stendpt                                                                                                                                                                                                                                                                                                                                                                                                                                                                                                                                                                                                                                                                                                                                                                                                                                                                                                                                                                                                                                                                                                                                                                                                                                                                                                                                                                                                                                                                                                                                                                                                                                                                                                                                                                                                                                                                                     |                                                                                       | sring                                                                 | :/0                                    | 5 /                             |
| has been placed/found, bearing,M from Mast/Plug/Pillar has been placed/found, bearing,M from Mast/Plug/Pillar standpoint:  Standpoint:  Bight Difference  Back Direction Distance Height Difference  Back Series sendpt below standpu                                                                                                                                                                                                                                                                                                                                                                                                                                                                                                                                                                                                                                                                                                                                                                                                                                                                                                                                                                                                                                                                                                                                                                                                                                                                                                                                                                                                                                                                                                                                                                                                                                                                                                                                                                                                                                                                                          |                                                                                       | aring,"M from Mast/Plug/Pillar                                        | ež /                                   | <sup>1</sup> / <sub>2</sub> P / |
| has been placed/found, bearing                                                                                                                                                                                                                                                                                                                                                                                                                                                                                                                                                                                                                                                                                                                                                                                                                                                                                                                                                                                                                                                                                                                                                                                                                                                                                                                                                                                                                                                                                                                                                                                                                                                                                                                                                                                                                                                                                                                                                                                                                                                                                                 |                                                                                       | aring,//"M from Mast/Plug/Pillar                                      | 09Z<br>1                               | 80                              |
| STANDPOINT:  Direction Distance Hoght Difference Mark Direction Distance above standpt below standpt below standpt below standpt below standpt                                                                                                                                                                                                                                                                                                                                                                                                                                                                                                                                                                                                                                                                                                                                                                                                                                                                                                                                                                                                                                                                                                                                                                                                                                                                                                                                                                                                                                                                                                                                                                                                                                                                                                                                                                                                                                                                                                                                                                                 |                                                                                       | iring"M from Mast/Plug/Pillar                                         | +                                      | 90                              |
| Direction Honz. Holght Difference Mark Direction Distance Height Difference above stender                                                                                                                                                                                                                                                                                                                                                                                                                                                                                                                                                                                                                                                                                                                                                                                                                                                                                                                                                                                                                                                                                                                                                                                                                                                                                                                                                                                                                                                                                                                                                                                                                                                                                                                                                                                                                                                                                                                                                                                                                                      |                                                                                       |                                                                       | seo                                    | 100                             |
| Direction Distance Height Difference Mark Direction Horlz. Height Difference                                                                                                                                                                                                                                                                                                                                                                                                                                                                                                                                                                                                                                                                                                                                                                                                                                                                                                                                                                                                                                                                                                                                                                                                                                                                                                                                                                                                                                                                                                                                                                                                                                                                                                                                                                                                                                                                                                                                                                                                                                                   | STAN                                                                                  | DPO INT:                                                              | \0                                     | <u> </u>                        |
| above Above Standbill                                                                                                                                                                                                                                                                                                                                                                                                                                                                                                                                                                                                                                                                                                                                                                                                                                                                                                                                                                                                                                                                                                                                                                                                                                                                                                                                                                                                                                                                                                                                                                                                                                                                                                                                                                                                                                                                                                                                                                                                                                                                                                          | Horiz. Height Difference                                                              | Direction Distance                                                    | L <del>,</del>                         | <u> 110 /</u>                   |
|                                                                                                                                                                                                                                                                                                                                                                                                                                                                                                                                                                                                                                                                                                                                                                                                                                                                                                                                                                                                                                                                                                                                                                                                                                                                                                                                                                                                                                                                                                                                                                                                                                                                                                                                                                                                                                                                                                                                                                                                                                                                                                                                |                                                                                       |                                                                       |                                        | 720                             |
| standpt.                                                                                                                                                                                                                                                                                                                                                                                                                                                                                                                                                                                                                                                                                                                                                                                                                                                                                                                                                                                                                                                                                                                                                                                                                                                                                                                                                                                                                                                                                                                                                                                                                                                                                                                                                                                                                                                                                                                                                                                                                                                                                                                       |                                                                                       |                                                                       |                                        | _                               |
| above above below standpt.                                                                                                                                                                                                                                                                                                                                                                                                                                                                                                                                                                                                                                                                                                                                                                                                                                                                                                                                                                                                                                                                                                                                                                                                                                                                                                                                                                                                                                                                                                                                                                                                                                                                                                                                                                                                                                                                                                                                                                                                                                                                                                     | above standpt.                                                                        | above selow st                                                        | 1                                      | 130                             |
| standpt.                                                                                                                                                                                                                                                                                                                                                                                                                                                                                                                                                                                                                                                                                                                                                                                                                                                                                                                                                                                                                                                                                                                                                                                                                                                                                                                                                                                                                                                                                                                                                                                                                                                                                                                                                                                                                                                                                                                                                                                                                                                                                                                       | above standpt,                                                                        | s evode                                                               | andpt.                                 | _/                              |
| standpt. below standpt.                                                                                                                                                                                                                                                                                                                                                                                                                                                                                                                                                                                                                                                                                                                                                                                                                                                                                                                                                                                                                                                                                                                                                                                                                                                                                                                                                                                                                                                                                                                                                                                                                                                                                                                                                                                                                                                                                                                                                                                                                                                                                                        | albove standpt.                                                                       | above t                                                               |                                        |                                 |
| Atopues sinopac                                                                                                                                                                                                                                                                                                                                                                                                                                                                                                                                                                                                                                                                                                                                                                                                                                                                                                                                                                                                                                                                                                                                                                                                                                                                                                                                                                                                                                                                                                                                                                                                                                                                                                                                                                                                                                                                                                                                                                                                                                                                                                                | above standpt.                                                                        | above st                                                              | and pt. A                              | 146                             |
| athone standpt. 200   90                                                                                                                                                                                                                                                                                                                                                                                                                                                                                                                                                                                                                                                                                                                                                                                                                                                                                                                                                                                                                                                                                                                                                                                                                                                                                                                                                                                                                                                                                                                                                                                                                                                                                                                                                                                                                                                                                                                                                                                                                                                                                                       | ahove standpt.                                                                        | tance<br>tance                                                        | / 2/0 / 2do /                          | 150                             |
| Nowd on U.T.M. Care                                                                                                                                                                                                                                                                                                                                                                                                                                                                                                                                                                                                                                                                                                                                                                                                                                                                                                                                                                                                                                                                                                                                                                                                                                                                                                                                                                                                                                                                                                                                                                                                                                                                                                                                                                                                                                                                                                                                                                                                                                                                                                            | 30                                                                                    | Noted on U.T.M. Card                                                  |                                        |                                 |