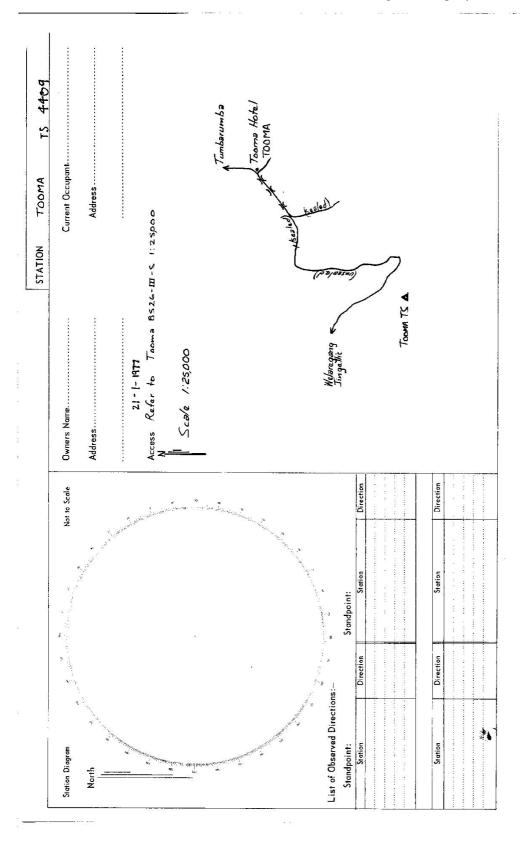

|                                                                   | RECONNAISSANCE and MAINTENANCE REPORT                                                                                                                                                                                                                                                                                                                                                                                                                                                                                                                                                                                                                                                                                                                                                                                                                                                                                                                                                                                                                                                                                                                                                                                                                                                                                                                                                                                                                                                                                                                                                                                                                                                                                                                                                                                                                                                                                                                                                                                                                                                                                          | STATION TOOMA                           | MA 75 4409        |   |
|-------------------------------------------------------------------|--------------------------------------------------------------------------------------------------------------------------------------------------------------------------------------------------------------------------------------------------------------------------------------------------------------------------------------------------------------------------------------------------------------------------------------------------------------------------------------------------------------------------------------------------------------------------------------------------------------------------------------------------------------------------------------------------------------------------------------------------------------------------------------------------------------------------------------------------------------------------------------------------------------------------------------------------------------------------------------------------------------------------------------------------------------------------------------------------------------------------------------------------------------------------------------------------------------------------------------------------------------------------------------------------------------------------------------------------------------------------------------------------------------------------------------------------------------------------------------------------------------------------------------------------------------------------------------------------------------------------------------------------------------------------------------------------------------------------------------------------------------------------------------------------------------------------------------------------------------------------------------------------------------------------------------------------------------------------------------------------------------------------------------------------------------------------------------------------------------------------------|-----------------------------------------|-------------------|---|
| This Trig. Station has been:•                                     | Note. Gross out ward or words which do not apply                                                                                                                                                                                                                                                                                                                                                                                                                                                                                                                                                                                                                                                                                                                                                                                                                                                                                                                                                                                                                                                                                                                                                                                                                                                                                                                                                                                                                                                                                                                                                                                                                                                                                                                                                                                                                                                                                                                                                                                                                                                                               | Co: Salwyn<br>Map Sheet: Zarrango billy | h: Tooma          |   |
| 1. Completely cleared to permit 360° vision to surrounding Trigs. | nding Trigs.                                                                                                                                                                                                                                                                                                                                                                                                                                                                                                                                                                                                                                                                                                                                                                                                                                                                                                                                                                                                                                                                                                                                                                                                                                                                                                                                                                                                                                                                                                                                                                                                                                                                                                                                                                                                                                                                                                                                                                                                                                                                                                                   |                                         |                   | - |
| Gleared by lanes bearing                                          | TOTAL STATE OF THE | Authority Central Mapping               |                   |   |
| Trig. Mast & Vanes have been painted white & black respectively.  | ck respectively.                                                                                                                                                                                                                                                                                                                                                                                                                                                                                                                                                                                                                                                                                                                                                                                                                                                                                                                                                                                                                                                                                                                                                                                                                                                                                                                                                                                                                                                                                                                                                                                                                                                                                                                                                                                                                                                                                                                                                                                                                                                                                                               | Beacon Diagram                          | Not to Scale      |   |
| <del>piled</del> /not unpiled, dimensions no                      | 4. The Trig. was unpited/not unpited, dimensions now being: "teinal Station Mark found" and found                                                                                                                                                                                                                                                                                                                                                                                                                                                                                                                                                                                                                                                                                                                                                                                                                                                                                                                                                                                                                                                                                                                                                                                                                                                                                                                                                                                                                                                                                                                                                                                                                                                                                                                                                                                                                                                                                                                                                                                                                              |                                         | 0.8               |   |
| Description of mark.                                              | should be explicit, e.g. Steel plug, Brass plug, Bolt, G.I. Pipe                                                                                                                                                                                                                                                                                                                                                                                                                                                                                                                                                                                                                                                                                                                                                                                                                                                                                                                                                                                                                                                                                                                                                                                                                                                                                                                                                                                                                                                                                                                                                                                                                                                                                                                                                                                                                                                                                                                                                                                                                                                               |                                         | <b>→</b>          |   |
| Height of markm above ro                                          | rock/concrete m above G.L.                                                                                                                                                                                                                                                                                                                                                                                                                                                                                                                                                                                                                                                                                                                                                                                                                                                                                                                                                                                                                                                                                                                                                                                                                                                                                                                                                                                                                                                                                                                                                                                                                                                                                                                                                                                                                                                                                                                                                                                                                                                                                                     |                                         |                   |   |
| Height of Top Vanes to Top Mark                                   | Diameter of Vanes (vertical)Q:B.m.                                                                                                                                                                                                                                                                                                                                                                                                                                                                                                                                                                                                                                                                                                                                                                                                                                                                                                                                                                                                                                                                                                                                                                                                                                                                                                                                                                                                                                                                                                                                                                                                                                                                                                                                                                                                                                                                                                                                                                                                                                                                                             |                                         |                   |   |
| Height of Cairn /.4 m. Diameter of                                | Diameter of Cairn2.3 m.                                                                                                                                                                                                                                                                                                                                                                                                                                                                                                                                                                                                                                                                                                                                                                                                                                                                                                                                                                                                                                                                                                                                                                                                                                                                                                                                                                                                                                                                                                                                                                                                                                                                                                                                                                                                                                                                                                                                                                                                                                                                                                        |                                         | <i>c</i> _        |   |
| Length of Mast $3.7$ m. (approximate if not unpiled)              | not unpiled)                                                                                                                                                                                                                                                                                                                                                                                                                                                                                                                                                                                                                                                                                                                                                                                                                                                                                                                                                                                                                                                                                                                                                                                                                                                                                                                                                                                                                                                                                                                                                                                                                                                                                                                                                                                                                                                                                                                                                                                                                                                                                                                   |                                         |                   |   |
| Aset in conc/rock has been placedm. bedring                       | m. bedring                                                                                                                                                                                                                                                                                                                                                                                                                                                                                                                                                                                                                                                                                                                                                                                                                                                                                                                                                                                                                                                                                                                                                                                                                                                                                                                                                                                                                                                                                                                                                                                                                                                                                                                                                                                                                                                                                                                                                                                                                                                                                                                     |                                         | -                 |   |
| set in conc/soil has been placed                                  | Aset in conc/soil has been placed                                                                                                                                                                                                                                                                                                                                                                                                                                                                                                                                                                                                                                                                                                                                                                                                                                                                                                                                                                                                                                                                                                                                                                                                                                                                                                                                                                                                                                                                                                                                                                                                                                                                                                                                                                                                                                                                                                                                                                                                                                                                                              |                                         |                   |   |
| set in conc/soil has been placedy                                 | Gm. badring M from Trig. Mast                                                                                                                                                                                                                                                                                                                                                                                                                                                                                                                                                                                                                                                                                                                                                                                                                                                                                                                                                                                                                                                                                                                                                                                                                                                                                                                                                                                                                                                                                                                                                                                                                                                                                                                                                                                                                                                                                                                                                                                                                                                                                                  |                                         | 6.7               |   |
| set in conc/rock has been placed.                                 | Aset in conc/rock has been placed. 3m. bearing                                                                                                                                                                                                                                                                                                                                                                                                                                                                                                                                                                                                                                                                                                                                                                                                                                                                                                                                                                                                                                                                                                                                                                                                                                                                                                                                                                                                                                                                                                                                                                                                                                                                                                                                                                                                                                                                                                                                                                                                                                                                                 |                                         |                   |   |
| Connectionto                                                      | Mr. Dan bearing                                                                                                                                                                                                                                                                                                                                                                                                                                                                                                                                                                                                                                                                                                                                                                                                                                                                                                                                                                                                                                                                                                                                                                                                                                                                                                                                                                                                                                                                                                                                                                                                                                                                                                                                                                                                                                                                                                                                                                                                                                                                                                                |                                         | -2.3              |   |
| 10. Connection                                                    | m. becring9M                                                                                                                                                                                                                                                                                                                                                                                                                                                                                                                                                                                                                                                                                                                                                                                                                                                                                                                                                                                                                                                                                                                                                                                                                                                                                                                                                                                                                                                                                                                                                                                                                                                                                                                                                                                                                                                                                                                                                                                                                                                                                                                   |                                         | )<br>}            |   |
| 11. Connection                                                    | m. bearing                                                                                                                                                                                                                                                                                                                                                                                                                                                                                                                                                                                                                                                                                                                                                                                                                                                                                                                                                                                                                                                                                                                                                                                                                                                                                                                                                                                                                                                                                                                                                                                                                                                                                                                                                                                                                                                                                                                                                                                                                                                                                                                     | Date                                    | Record of Station |   |
|                                                                   | M9 "M                                                                                                                                                                                                                                                                                                                                                                                                                                                                                                                                                                                                                                                                                                                                                                                                                                                                                                                                                                                                                                                                                                                                                                                                                                                                                                                                                                                                                                                                                                                                                                                                                                                                                                                                                                                                                                                                                                                                                                                                                                                                                                                          |                                         |                   |   |
| is                                                                | AG.                                                                                                                                                                                                                                                                                                                                                                                                                                                                                                                                                                                                                                                                                                                                                                                                                                                                                                                                                                                                                                                                                                                                                                                                                                                                                                                                                                                                                                                                                                                                                                                                                                                                                                                                                                                                                                                                                                                                                                                                                                                                                                                            |                                         |                   |   |
| is m above                                                        | We are                                                                                                                                                                                                                                                                                                                                                                                                                                                                                                                                                                                                                                                                                                                                                                                                                                                                                                                                                                                                                                                                                                                                                                                                                                                                                                                                                                                                                                                                                                                                                                                                                                                                                                                                                                                                                                                                                                                                                                                                                                                                                                                         |                                         |                   |   |
| is m. obove                                                       | 20                                                                                                                                                                                                                                                                                                                                                                                                                                                                                                                                                                                                                                                                                                                                                                                                                                                                                                                                                                                                                                                                                                                                                                                                                                                                                                                                                                                                                                                                                                                                                                                                                                                                                                                                                                                                                                                                                                                                                                                                                                                                                                                             |                                         | v a o             |   |
| below is m. above                                                 | ».ce                                                                                                                                                                                                                                                                                                                                                                                                                                                                                                                                                                                                                                                                                                                                                                                                                                                                                                                                                                                                                                                                                                                                                                                                                                                                                                                                                                                                                                                                                                                                                                                                                                                                                                                                                                                                                                                                                                                                                                                                                                                                                                                           |                                         |                   |   |