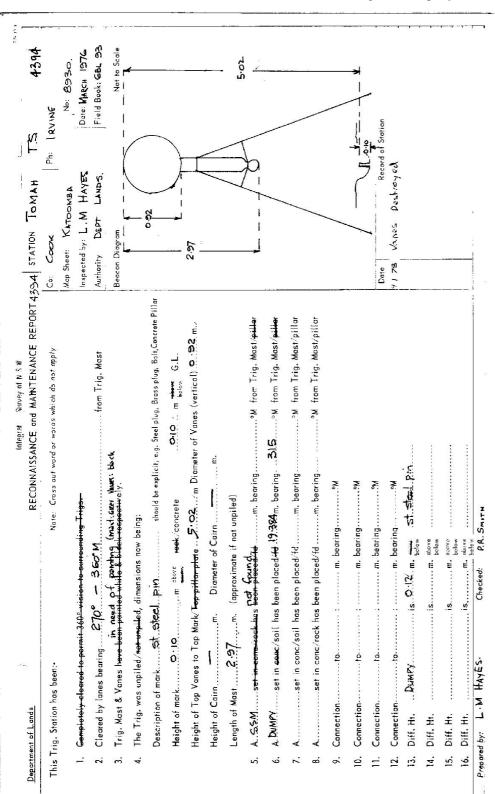

| STATION IOMAH 1.5 4394 | Owners Name     | Address        | Access March 1976 CONVENTIONAL VEHICLE                                                                                                                                                                                                                                                                                                                                                                                                                                                                                                                                                                                                                                                                                                                                                                                                                                                                                                                                                                                                                                                                                                                                                                                                                                                                                                                                                                                                                                                                                                                                                                                                                                                                                                                                                                                                                                                                                                                                                                                                                                                                                         | O. OOKMS SHELL SERVICE STATION, BILDIN ON BELL LINE OF ROAD. CONTINUE HOWANDS LITHGON | O. 35 BILPIN P.O SIGNPOST AT LEFT continue on Bell Line of ROAD | 9.95 BERRMBING TOWNSHIP. 11 11 11 11 11 | 13.60 TURN RIGHT SKYLINE ROAD. | 13.85 TOMAH T.S. AT RIGHT ON PRIVATE PROPERTY. (30 metre walk to T.S.) |                          |                                         |           |  |
|------------------------|-----------------|----------------|--------------------------------------------------------------------------------------------------------------------------------------------------------------------------------------------------------------------------------------------------------------------------------------------------------------------------------------------------------------------------------------------------------------------------------------------------------------------------------------------------------------------------------------------------------------------------------------------------------------------------------------------------------------------------------------------------------------------------------------------------------------------------------------------------------------------------------------------------------------------------------------------------------------------------------------------------------------------------------------------------------------------------------------------------------------------------------------------------------------------------------------------------------------------------------------------------------------------------------------------------------------------------------------------------------------------------------------------------------------------------------------------------------------------------------------------------------------------------------------------------------------------------------------------------------------------------------------------------------------------------------------------------------------------------------------------------------------------------------------------------------------------------------------------------------------------------------------------------------------------------------------------------------------------------------------------------------------------------------------------------------------------------------------------------------------------------------------------------------------------------------|---------------------------------------------------------------------------------------|-----------------------------------------------------------------|-----------------------------------------|--------------------------------|------------------------------------------------------------------------|--------------------------|-----------------------------------------|-----------|--|
|                        | Nat to Scale    | 8 85           | The state of the s | ₩ 30<br>1<br>1<br>1,00 k 1 2t                                                         | · Land                                                          | ******                                  |                                |                                                                        |                          | 357 59 68<br>18 45 245<br>27- OI 172    | Direction |  |
|                        |                 | PINE TOPE TOPE | 15 2 2 2 2 2 2 2 2 2 2 2 2 2 2 2 2 2 2 2                                                                                                                                                                                                                                                                                                                                                                                                                                                                                                                                                                                                                                                                                                                                                                                                                                                                                                                                                                                                                                                                                                                                                                                                                                                                                                                                                                                                                                                                                                                                                                                                                                                                                                                                                                                                                                                                                                                                                                                                                                                                                       | TOMAH TS. /C. St steel Piniza                                                         | / <u>}</u>                                                      | (London) &                              | *8                             |                                                                        | Standpoint: St Steel pin | Sell T.S.<br>BAID T.S.<br>DUMPY P.ACED  | Station   |  |
|                        |                 | × / .          | \ \ \ \ \ \ \ \ \ \ \ \ \ \ \ \ \ \ \                                                                                                                                                                                                                                                                                                                                                                                                                                                                                                                                                                                                                                                                                                                                                                                                                                                                                                                                                                                                                                                                                                                                                                                                                                                                                                                                                                                                                                                                                                                                                                                                                                                                                                                                                                                                                                                                                                                                                                                                                                                                                          |                                                                                       | Private Proper                                                  | <i>\</i>                                | ,                              | , , , , , , , , , , , , , , , , , , ,                                  | PACED                    | Direction<br>244 25 57:3<br>248 19 11:8 | Direction |  |
| 7.5                    | Station Diagram | North Rate     | POWNTAGE DOWNTAGE                                                                                                                                                                                                                                                                                                                                                                                                                                                                                                                                                                                                                                                                                                                                                                                                                                                                                                                                                                                                                                                                                                                                                                                                                                                                                                                                                                                                                                                                                                                                                                                                                                                                                                                                                                                                                                                                                                                                                                                                                                                                                                              | SELVEN SON WE                                                                         | name and a second                                               | mer                                     | y Page                         | List of Observed Directions:                                           | Standpoint: DUMPY PLACED | Station TOOTIE TS (55M) BELL TS BALD TS | Station   |  |