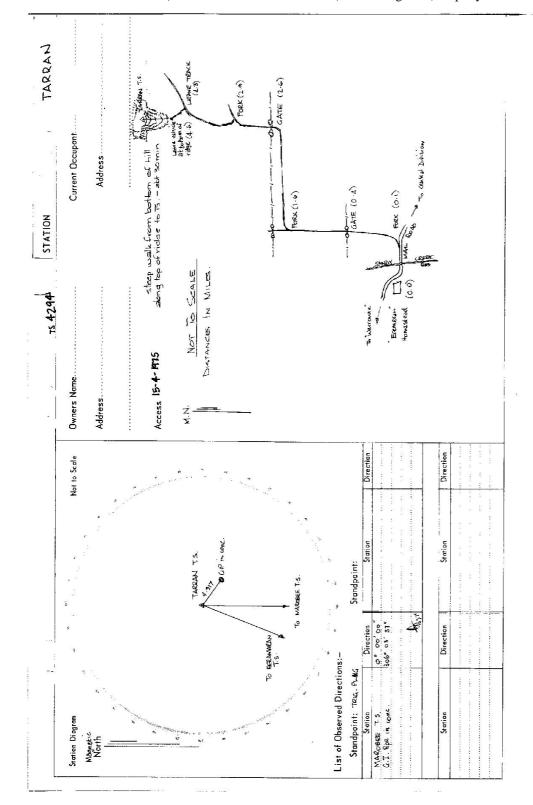

| CENTRAL MARPHING AUTHORITY  Trigonometrical Survey of N.S.W.  Department of Lands  NAANCE REPORT 40534 STATION -2 4004                                                                          | STATION - 1704                                             |
|-------------------------------------------------------------------------------------------------------------------------------------------------------------------------------------------------|------------------------------------------------------------|
| This Trig. Station has been:-                                                                                                                                                                   | Ph: Mow                                                    |
| 1. Completely cleared to permit 360° vision to surrounding Trigs 2. Cleared by lones bearing                                                                                                    | W. E.CARVIN A.T.S. Date: 15 INTEGRATION SURVEYS Field Bool |
| Trig. Mest & Vanes have been painted white & black respectively.                                                                                                                                | Beacon Diagram                                             |
| The Trig. was unpiled <del>/not unpiled,</del> dimensions now being:<br>Description of mark <u>. 1974-56PMgroIngrock.</u> .fd. should be explicit, e.g. Steel plug. Brass plug. Balt, G.I. Pipe |                                                            |
| Height of mark.  Neight of Cairn   S m. Diameter of Cairn   C. O.                                                                                           | M. m.                                                      |
| Length of Mast                                                                                                                                                                                  | 3.59 Paire                                                 |
| Aset in conc/soil has been placedm, bearing                                                                                                                                                     | approx. 0.16 dww                                           |
| Aset in conc/rack has been placedm. bearing                                                                                                                                                     |                                                            |
|                                                                                                                                                                                                 |                                                            |
| Connection                                                                                                                                                                                      | Date Record of Station                                     |
| Connection                                                                                                                                                                                      |                                                            |
| m. iS. m. below                                                                                                                                                                                 |                                                            |
| i S. m. above<br>below<br>i S m. above                                                                                                                                                          |                                                            |
| C. Carvin, A.T.s. Checked: (C.C.Q., 10, 7.75, Noted on U.T.M. Card                                                                                                                              | Checked                                                    |