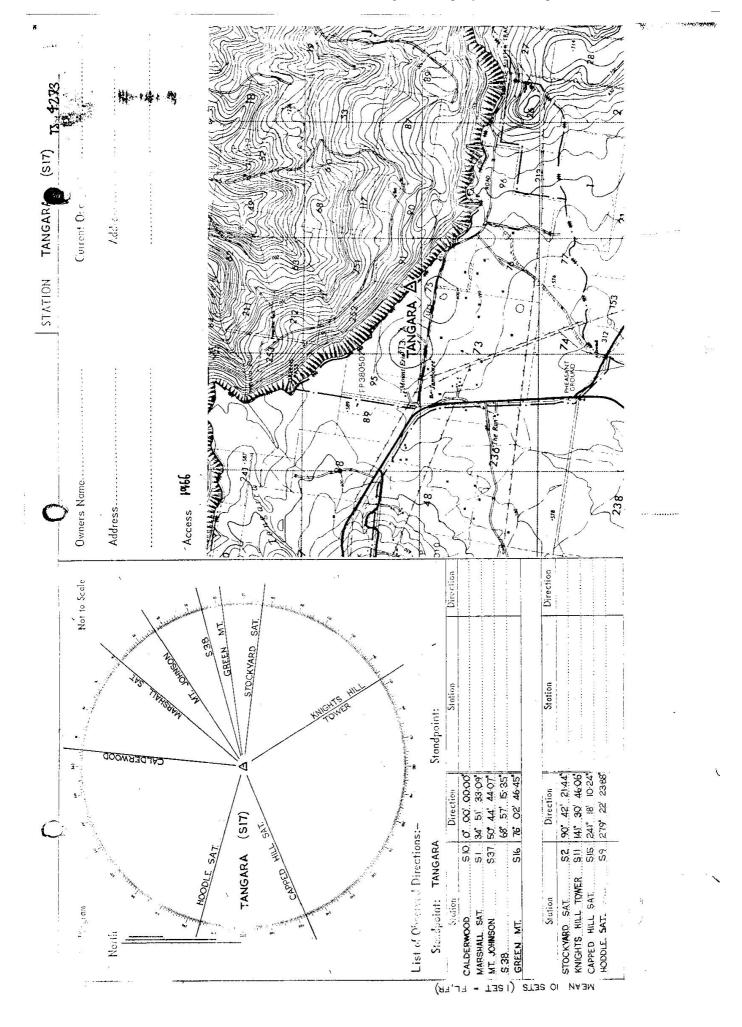

|                                                                                                                                                                                   | RECUNNALYSANCE and MAIN LENANCE REPORT                                                                                                                                                                                              | STATION TANGARA (SIT) 18 4273                |
|-----------------------------------------------------------------------------------------------------------------------------------------------------------------------------------|-------------------------------------------------------------------------------------------------------------------------------------------------------------------------------------------------------------------------------------|----------------------------------------------|
| his Trig. Station has been:•                                                                                                                                                      | Note: Cross out word or words which do not apply                                                                                                                                                                                    |                                              |
| <ol> <li>Completely cleared to parmit 300" vision to per aviding Trigs.</li> <li>Cleared by lones bouring. Sec. Over.</li> </ol>                                                  | ending Trigs.                                                                                                                                                                                                                       | 7: Dat N N N N N N N N N N N N N N N N N N N |
|                                                                                                                                                                                   |                                                                                                                                                                                                                                     | iagram                                       |
| <ol> <li>The Trig. was unpiled/not unpiled, dimensions now being: Original Sta<br/>Description of mark. Statoless. Steel. Pio. in. Concrete. Block should be explicit.</li> </ol> | The Trig. was unpiled/not unpiled, dimensions now being: Original Station Mark found I not found<br>Description of mark. Stateless. Steel. Plo. in Concrete. Block should be explicit, e.g. Steel plug, Brass plug, Bolt, G.I. Pipe | 3.17                                         |
| Height of markm obove height of Top Vanes to Top Mark                                                                                                                             | rock/concrete                                                                                                                                                                                                                       | Temporary Vanes (Pole 112 a. Ripe)           |
| Height of Caim                                                                                                                                                                    | f Cairn m.                                                                                                                                                                                                                          |                                              |
| Length of Mastm. (approximate if not unpiled)  5. Aset in conc/rock has been placedm. bearing                                                                                     | (approximate if not unpiled) been placedm. bearing                                                                                                                                                                                  | Steel Tripod                                 |
| Α                                                                                                                                                                                 | m. bearing                                                                                                                                                                                                                          | 1.29                                         |
| 7. Aset in conc/soil has been placedm. bearing 8. Aset in conc/rock has been placedm. bearing                                                                                     |                                                                                                                                                                                                                                     | Shinites Short                               |
| Connec                                                                                                                                                                            | earing9M                                                                                                                                                                                                                            | Precoat Gacrele (1) 100 M                    |
| Connectionto:                                                                                                                                                                     |                                                                                                                                                                                                                                     | Parinteering to Early Co. 1                  |
| 11. Connection                                                                                                                                                                    | . m. bearing                                                                                                                                                                                                                        | Date Record of Station                       |
| Diff. Hr.                                                                                                                                                                         | bove                                                                                                                                                                                                                                |                                              |
| 14. Diff. Ht. is is                                                                                                                                                               | above<br>below<br>above                                                                                                                                                                                                             |                                              |
| .Diff, Ht, is. m.                                                                                                                                                                 |                                                                                                                                                                                                                                     |                                              |
| Checked:                                                                                                                                                                          | Noted on U.T.M. Card                                                                                                                                                                                                                | Checked                                      |